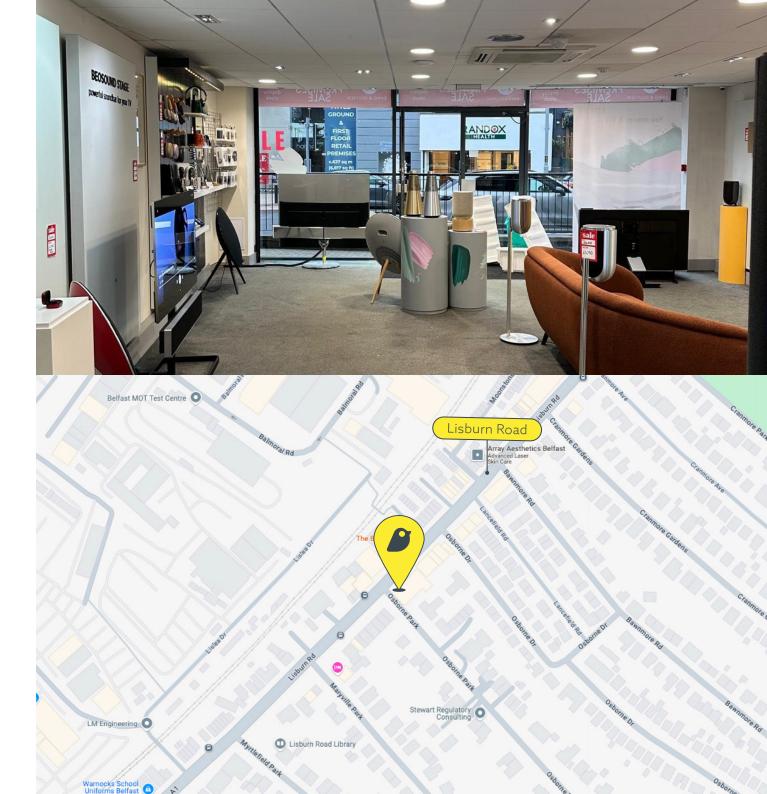

## Description

The property is finished to an excellent standard including full glazed shop front, plasterboard ceiling, feature recessed strip and spot lighting and plaster painted walls.

The Directors of Finch for themselves and for the vendors or lessors of this property whose agents they are give notice that (i) the particulars are set out as a general outline only for the guidance of intended purchasers or lessors, and do not constitute part of, an offer or contract; (ii) all descriptions, references to condition and necessary permissions for use and occupation, and other details are given without responsibility and any intending purchasers or tenants should not rely on them as statements or representations of fact but must satisfy themselves by inspection or otherwise as to the correctness of each of them; (iii) no person in the employment of the Directors of Finch has any authority to make or give any representation or warranty whatever in relation to the property.