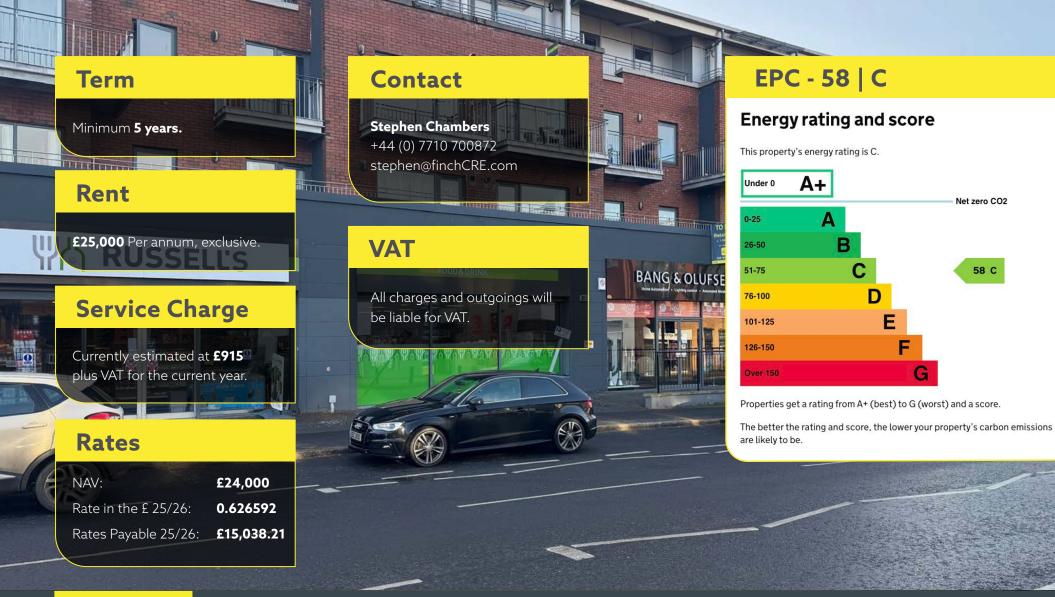

## Prime Retail Unit

FUEL

0

FOOD&DRINK

TO LET Retail Unit

BANG & OLUFSEN

1,020 Sq Ft (94.76 Sq M)

To Let