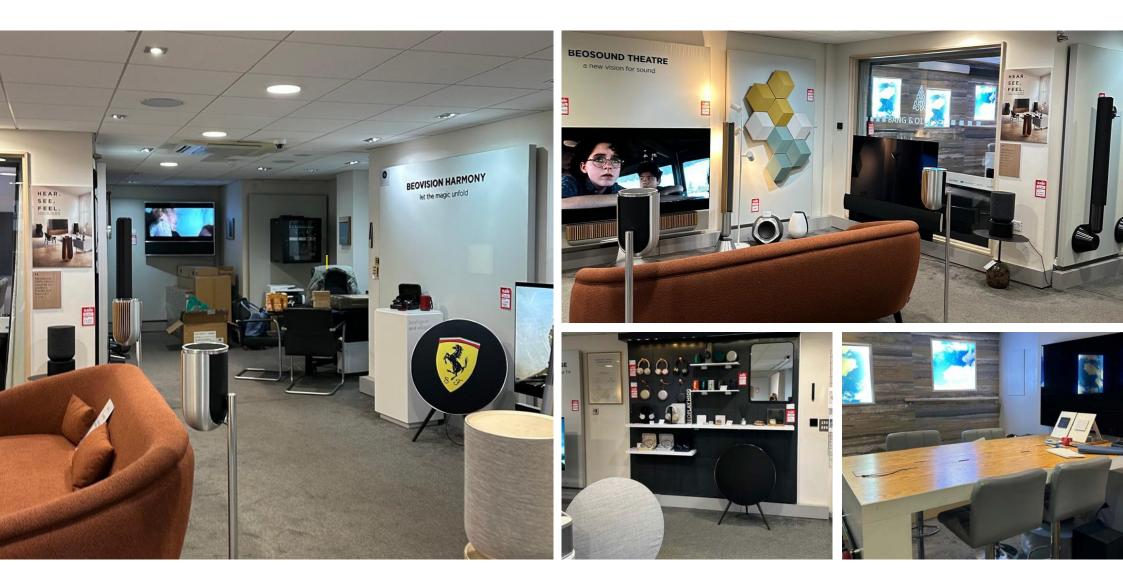

## Description

The property is finished to an excellent standard including full glazed shop front, plasterboard ceiling, feature recessed strip and spot lighting and plaster painted walls.

The Directors of Finch for themselves and for the vendors or lessors of this property whose agents they are give notice that (i) the particulars are set out as a general outline only for the guidance of intended purchasers or lessors, and do not constitute part of, an offer or contract; (ii) all descriptions, references to condition and necessary permissions for use and occupation, and other details are given without responsibility and any intending purchasers or tenants should not rely on them as statements or representations of fact but must satisfy themselves by inspection or otherwise as to the correctness of each of them; (iii) no person in the employment of the Directors of Finch has any authority to make or give any representation or warranty whatever in relation to the property.