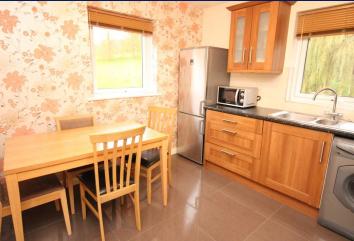

#### Kitchen

Modern Fitted Kitchen With Range Of High And Low Level Units. Open To Dining Area Please Note: Washing Machine Not Included