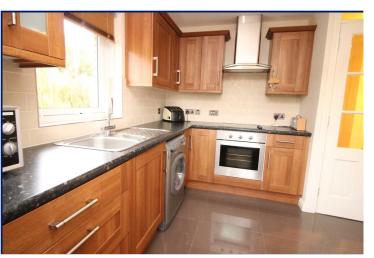

#### Kitchen

Modern Fitted Kitchen With Range Of High And Low Level Units. Open To Dining Area Please Note: Washing Machine Not Included