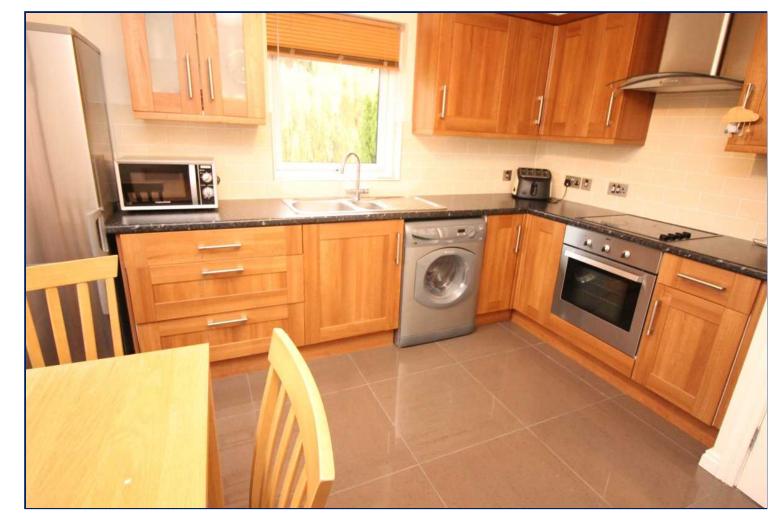

#### Kitchen

Modern Fitted Kitchen With Range Of High And Low Level Units. Open To Dining Area Please Note: Washing Machine Not Included