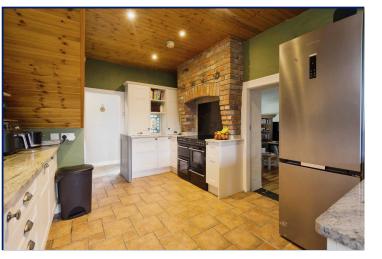

# Kitchen/ Dining/ Living Room

25' x 18'11" (7.62m x 5.77m)
An excellent array of high and low level units,
Quartz tops, sink unit, space for American
style fridge/ freezer and range cooker, tiled
flooring open to dining area.