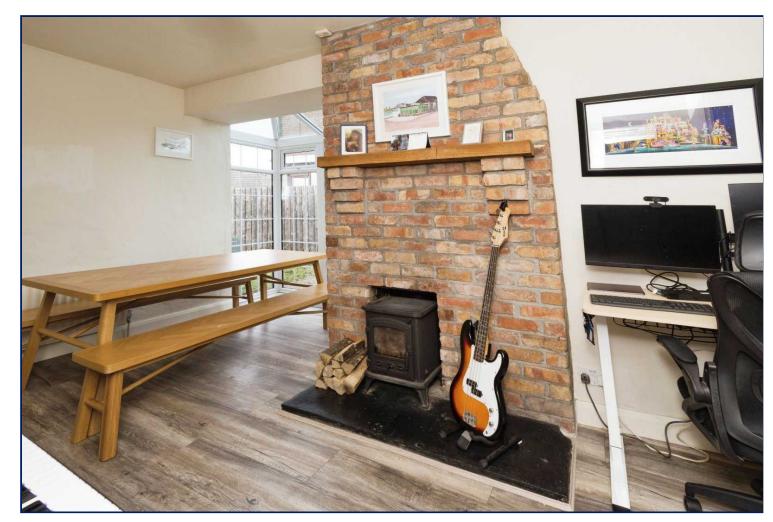

# **Dining/ Study**

16'5" x 13'2" (5m x 4.01m) Laminate flooring, stove inset, French doors to side.