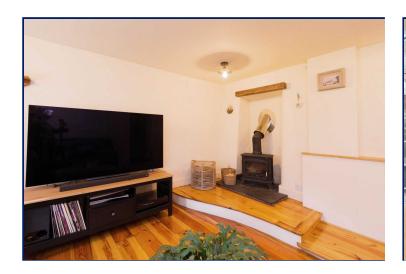

#### Lounge

14'6" x 13'9" (4.42m x 4.2m) Feature fireplace with stove, solid wooden flooring.