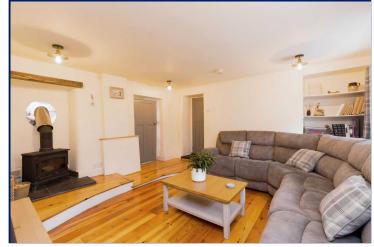

#### Lounge

14'6" x 13'9" (4.42m x 4.2m) Feature fireplace with stove, solid wooden flooring.