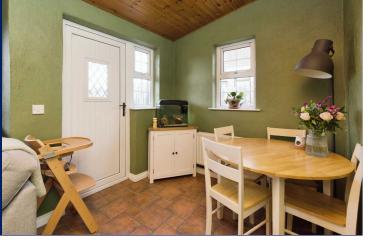

# Kitchen/ Dining/ Living Room

25' x 18'11" (7.62m x 5.77m)
An excellent array of high and low level units,
Quartz tops, sink unit, space for American
style fridge/ freezer and range cooker, tiled
flooring open to dining area.