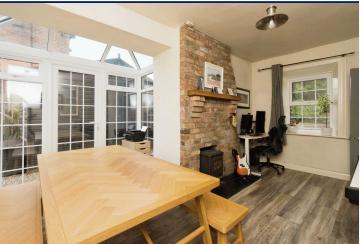

# **Dining/ Study**

16'5" x 13'2" (5m x 4.01m) Laminate flooring, stove inset, French doors to side.