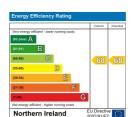

|                    |                        |      | Current | Potential |
|--------------------|------------------------|------|---------|-----------|
| Very energy effic  | ient - lower running o | osfs |         |           |
| (92 plus) A        |                        |      |         |           |
| (81-91)            | В                      |      |         |           |
| (69-80)            | C                      |      | 68      | 68        |
| (55-68)            | D                      |      |         |           |
| (39-54)            | E                      |      |         |           |
| (21-38)            |                        | F    |         |           |
| (1-20)             |                        | G    |         |           |
| Not energy efficie | ent - higher running o | osts |         |           |