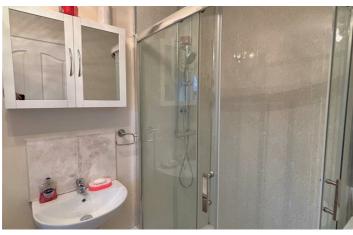

#### **Bathroom**

Modern white bathroom suite landscaped rear in artificial door, double panelled radiator. comprising shower cubicle, telephone hand set shower, pedestal wash hand basin, low flush wc, partly tiled walls, pvc walls, extractor fan, double panelled radiator.