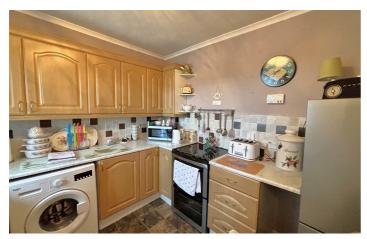

#### **Kitchen**

9'5" x 9'3" (2.88 x 2.82)

Single drainer stainless steel sink unit, range of high and low level units, formica worktops, cooker space, fridge/freezer space, plumbed for washing machine, partly tiled walls, double panelled radiator.