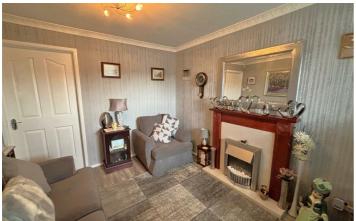

### Lounge

12'8" x 9'6" (3.87 x 2.90) Attractive fireplace, double panelled radiator.