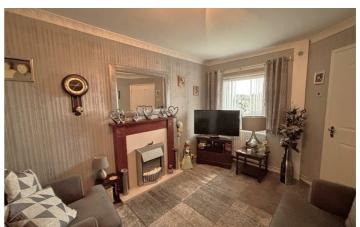

### Lounge

12'8" x 9'6" (3.87 x 2.90) Attractive fireplace, double panelled radiator.