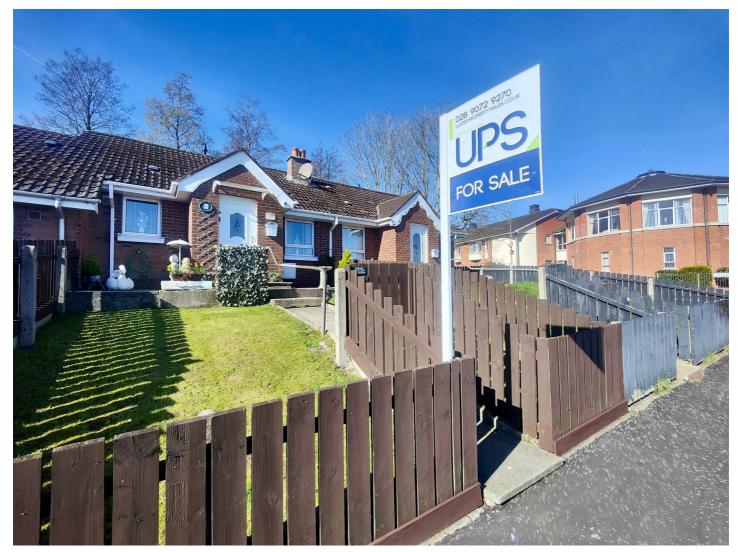

# **36 Forthriver Road** , Belfast, BT13 3SJ

## Offers In The Region Of £99,950

Modern Constructed Red Brick Bungalow In This Popular Residential Location Close To Local Amenities.

Holding a prime main road position with private rear garden this modern constructed bungalow offers accommodation all on one level. The modern interior comprises 1 bedroom, lounge, fitted kitchen and modern white bathroom suite complete with separate shower cubicle. The dwelling further offers uPvc double glazed windows, recently installed gas fired central heating, recent improvement works and has been maintained to an excellent standard throughout.

Conveniently positioned close to the hustle and bustle of the Ballygomartin Road with the city a short distance away combines with low outgoings make this the perfect home for young or old alike - Early Viewing is highly recommended.

## , Belfast, BT13 3SJ

- Modern Constructed Red Brick Bungalow 1 Bedroom
- Fitted Kitchen
- Recently Installed Gas Central Heating
- · Close To Local Amenities
- · Classic White Bathroom Suite
- Recent Improvement Works
- Lounge
- Upvc Double Glazed Windows
- · Maintained To An Excellent Standard Throughout