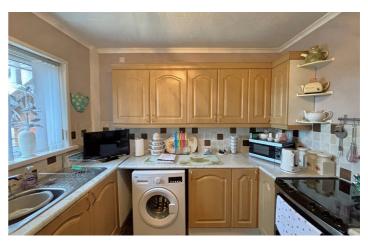

#### **Kitchen**

9'5" x 9'3" (2.88 x 2.82)

Single drainer stainless steel sink unit, range of high and low level units, formica worktops, cooker space, fridge/freezer space, plumbed for washing machine, partly tiled walls, double panelled radiator.