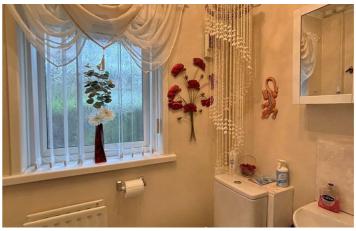

#### **Bathroom**

Modern white bathroom suite landscaped rear in artificial door, double panelled radiator. comprising shower cubicle, telephone hand set shower, pedestal wash hand basin, low flush wc, partly tiled walls, pvc walls, extractor fan, double panelled radiator.