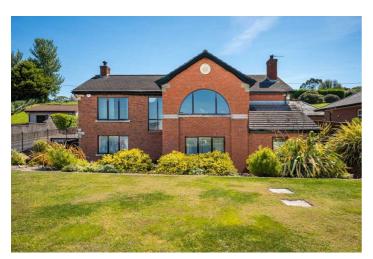

# 98 STATION ROAD

Cultra BT18 0BU

Offers Around

£1,375,000

## HOUSE -DETACHED Add text here

|5 ⊨ | N 🕮 | 5 🖃

- Detached house situated on the shores of Belfast Lough
- Breathtaking views across Belfast Lough to the Antrim Coastline
- Situated on a large site
- Beautifully finished with exceptional accommodation
- Solid oak flooring throughout the upstairs
- Linn Soundsystem throughout house and garden
- Spacious reception hall
- Family room with working open fireplace and views across Belfast Lough
- Drawing Room with vaulted ceiling, wood burning stove and views across Belfast Lough
- Bespoke Terry Design Fitted Library