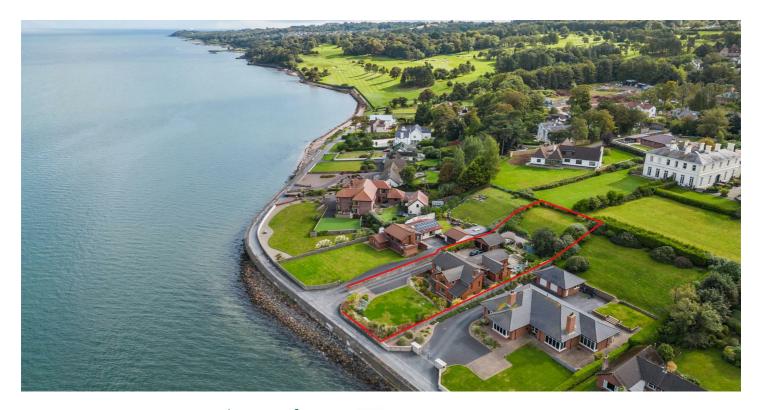

# 98 STATION ROAD

Cultra BT18 0BU

Offers Around

£1,375,000

## HOUSE -DETACHED Add text here

|5 ⊨ | N 🕮 | 5 🖃

- Detached house situated on the shores of Belfast Lough
- Breathtaking views across Belfast Lough to the Antrim Coastline
- Situated on a large site
- Beautifully finished with exceptional accommodation
- Solid oak flooring throughout the upstairs
- Linn Soundsystem throughout house and garden
- Spacious reception hall
- Family room with working open fireplace and views across Belfast Lough
- Drawing Room with vaulted ceiling, wood burning stove and views across Belfast Lough
- Bespoke Terry Design Fitted Library

#### **DIRECTIONS**

Travelling down Station Road follow the road along the coast and number 98 is located on the right hand side.