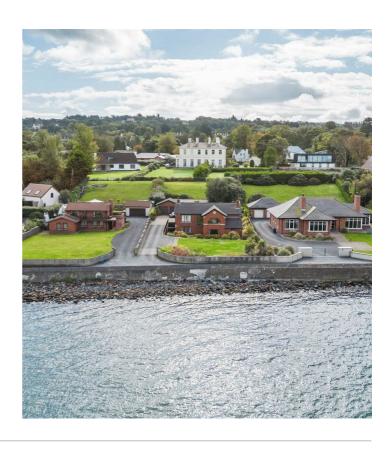

# 98 STATION ROAD

Cultra BT18 0BU

Offers Around

£1,375,000

## HOUSE -DETACHED Add text here

|5 ⊨ | N 🕮 | 5 🖃

- Detached house situated on the shores of Belfast Lough
- Breathtaking views across Belfast Lough to the Antrim Coastline
- Situated on a large site
- Beautifully finished with exceptional accommodation
- Solid oak flooring throughout the upstairs
- Linn Soundsystem throughout house and garden
- Spacious reception hall
- Family room with working open fireplace and views across Belfast Lough
- Drawing Room with vaulted ceiling, wood burning stove and views across Belfast Lough
- Bespoke Terry Design Fitted Library

#### **DIRECTIONS**

Travelling down Station Road follow the road along the coast and number 98 is located on the right hand side.