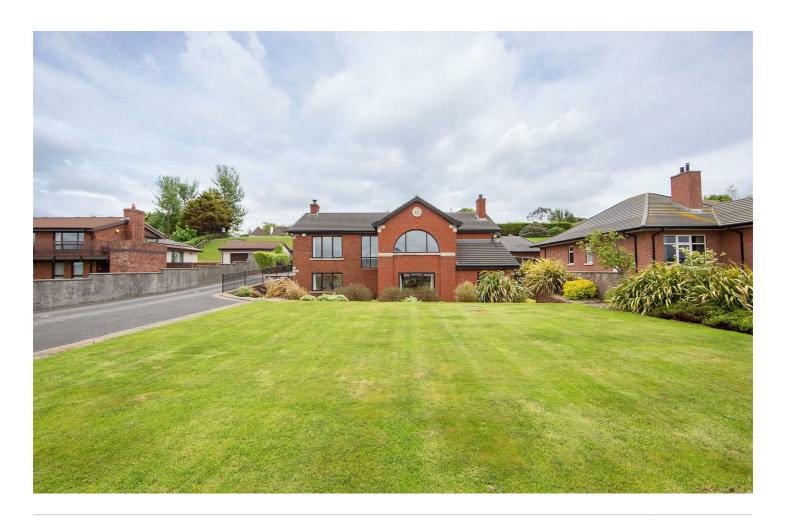

# 98 STATION ROAD

Cultra BT18 0BU

Offers Around

£1,375,000

## HOUSE -DETACHED Add text here

|5 ⊨ | N 🕮 | 5 🖃

- Detached house situated on the shores of Belfast Lough
- Breathtaking views across Belfast Lough to the Antrim Coastline
- Situated on a large site
- Beautifully finished with exceptional accommodation
- Solid oak flooring throughout the upstairs
- Linn Soundsystem throughout house and garden
- Spacious reception hall
- Family room with working open fireplace and views across Belfast Lough
- Drawing Room with vaulted ceiling, wood burning stove and views across Belfast Lough
- Bespoke Terry Design Fitted Library