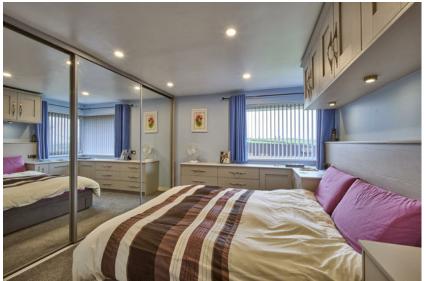

SHOWER ROOM: Low flush wc, pedestal wash hand basin with mixer taps, shower unit with shower screen, fully tiled walls and floor. Heated towel rail.

BEDROOM (1): 16' 6" x 10' 2" (5.03m x 3.1m) Built-in sliding mirrored wardrobes and a range of fitted storage units, countryside views, LED lighting.

BEDROOM (2): 15' 2" x 8' 9" (4.62m x 2.67m) Countryside views. LED lighting.

BEDROOM (3): 13' 11" x 9' 0" (4.24m x 2.74m) Built-in storage and fitted wardrobes, countryside and sea views, LED lighting.