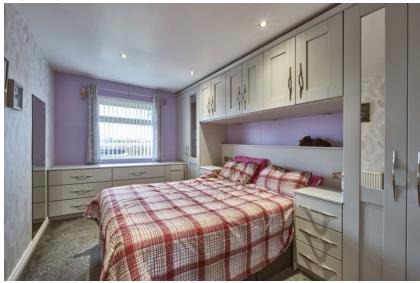

SHOWER ROOM: Low flush wc, pedestal wash hand basin with mixer taps, shower unit with shower screen, fully tiled walls and floor. Heated towel rail.

BEDROOM (1): 16' 6" x 10' 2" (5.03m x 3.1m) Built-in sliding mirrored wardrobes and a range of fitted storage units, countryside views, LED lighting.