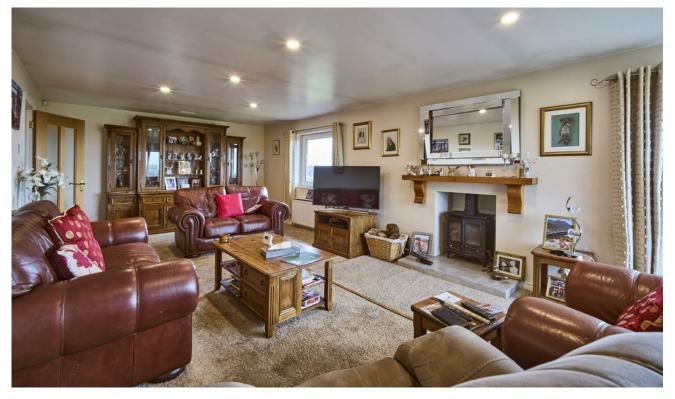

### Ground Floor

uPVC composite front door.

RECEPTION HALL: Recessed lighting. Access to partly floored loft via Slingsby type ladder.

LOUNGE: 26' 2" x 13' 0" (7.98m x 3.96m) Views over Belfast Lough and North Channel towards Scotland, multi-fuel stove. Sleeper mantle.