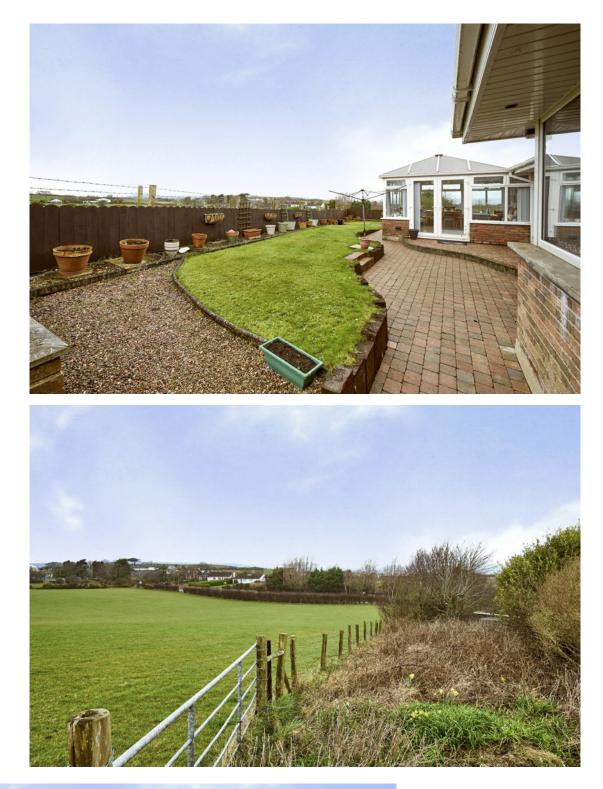

### Outside

GARAGE: 18' 7" x 9' 9" (5.66m x 2.97m) Electric roller door, range of built-in storage, plumbed for tumble dryer, freezer and space for American style fridge/freezer, gas boiler.

Private site laid in lawn with border fencing, patio area, range of shrubbery, outside tap and light, ample off-street parking on driveway. Security light.