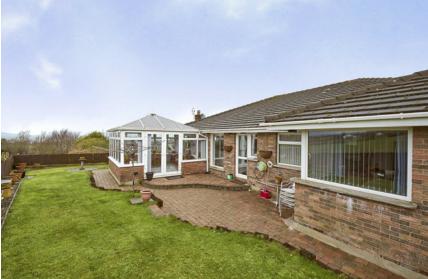

## TEMPLETON ROBINSON

Situated just outside the village of Groomsport, McIlwaine's Lane is one of the most picturesque locations. This attractive red brick detached bungalow is very well presented and enjoys the changing colours of the scenic seascape or the views of the surrounding countryside from the principal rooms and a lovely view from the picture window in the lounge.

The adaptable accommodation offers generous living and bedroom accommodation and externally the gardens enjoy the sun throughout the day and are laid in lawns, patio areas etc.

The semi-rural setting belies the property's convenience with Groomsport only a mile away, Bangor and Donaghadee golf, sailing and coastal walks are at hand. With so much on offer we recommend early internal inspection.

# Offers Around £410,000

2 McIlwaines Lane, Groomsport, Co. Down BT19 6LN

Viewing by appointment through agent 028 9042 4747

- Attractive Detached Red Brick Bungalow
- Superb Coastal & Countryside Views
- Lounge with Picture Window & Cast Iron Stove
- Contemporary White High Gloss Kitchen with Casual Dining Area
- Sun Room with Direct Access to the Garden
- Utility Room
- Shower Room and Bathroom
- Four Well Proportioned Bedrooms
- Integral Garage with Ample Additional Driveway Parking
- Low Maintenance Gardens in Lawns, Patio Areas etc
- Semi Rural Location yet only a Short Drive from Groomsport Village