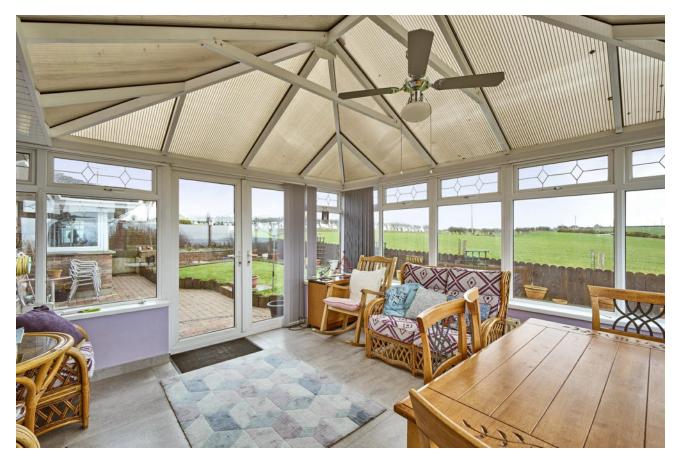

Telephone 028 9042 4747 www.templetonrobinson.com SUN ROOM: 14' 2" x 14' 1" (4.32m x 4.29m) Sea and countryside views. Ceramic tiled floor, double doors to outside.

UTILITY ROOM: 11' 8" x 4' 0" (3.56m x 1.22m) Range of fitted units, stainless steel sink with mixer taps, plumbed for tumble dryer, plumbed for dishwasher, tiled floor and walls, access to rear garden.