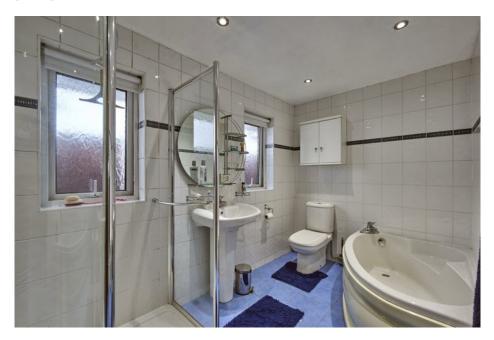

Telephone 028 9042 4747 www.templetonrobinson.com BEDROOM (4)/STUDY: 10' 5" x 8' 10" (3.18m x 2.69m) Countryside and sea views. LED

lighting.

BATHROOM: Low flush wc, chrome heated towel rail, pedestal wash hand basin with mixer taps, panelled bath with mixer taps, corner shower unit with glass shower screen, fully tiled walls and floor, LED lighting and extractor fan.