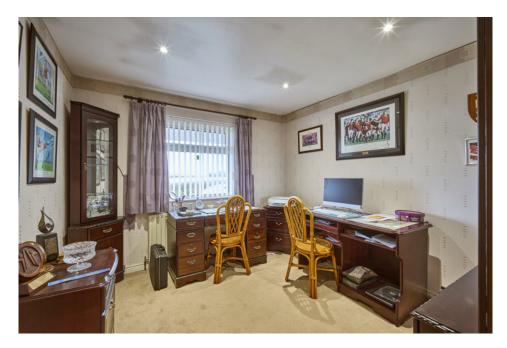

Telephone 028 9042 4747 www.templetonrobinson.com BEDROOM (4)/STUDY: 10' 5" x 8' 10" (3.18m x 2.69m) Countryside and sea views. LED

lighting.

BATHROOM: Low flush wc, chrome heated towel rail, pedestal wash hand basin with mixer taps, panelled bath with mixer taps, corner shower unit with glass shower screen, fully tiled walls and floor, LED lighting and extractor fan.