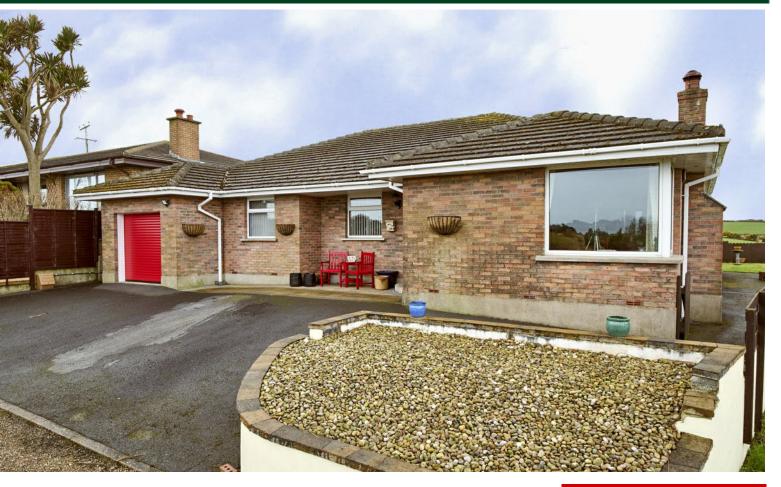

## TEMPLETON ROBINSON

Situated just outside the village of Groomsport, McIlwaine's Lane is one of the most picturesque locations. This attractive red brick detached bungalow is very well presented and enjoys the changing colours of the scenic seascape or the views of the surrounding countryside from the principal rooms and a lovely view from the picture window in the lounge.

# Offers Around £410,000

2 McIlwaines Lane, Groomsport, Co. Down BT19 6LN

Viewing by appointment through agent 028 9042 4747

- Attractive Detached Red Brick Bungalow
- Superb Coastal & Countryside Views
- Lounge with Picture Window & Cast Iron Stove
- Contemporary White High Gloss Kitchen with Casual Dining Area
- Sun Room with Direct Access to the Garden
- Utility Room
- Shower Room and Bathroom
- Four Well Proportioned Bedrooms
- Integral Garage with Ample Additional Driveway Parking
- Low Maintenance Gardens in Lawns, Patio Areas etc
- Semi Rural Location yet only a Short Drive from Groomsport Village

### Outside

GARAGE: 18' 7" x 9' 9" (5.66m x 2.97m) Electric roller door, range of built-in storage, plumbed for tumble dryer, freezer and space for American style fridge/freezer, gas boiler.

Private site laid in lawn with border fencing, patio area, range of shrubbery, outside tap and light, ample off-street parking on driveway. Security light.