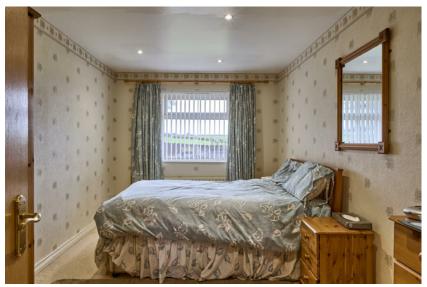

BEDROOM (2): 15' 2" x 8' 9" (4.62m x 2.67m) Countryside views. LED lighting.

BEDROOM (3): 13' 11" x 9' 0" (4.24m x 2.74m) Built-in storage and fitted wardrobes, countryside and sea views, LED lighting.

Telephone 028 9042 4747 www.templetonrobinson.com BEDROOM (4)/STUDY: 10' 5" x 8' 10" (3.18m x 2.69m) Countryside and sea views. LED

lighting.

BATHROOM: Low flush wc, chrome heated towel rail, pedestal wash hand basin with mixer taps, panelled bath with mixer taps, corner shower unit with glass shower screen, fully tiled walls and floor, LED lighting and extractor fan.