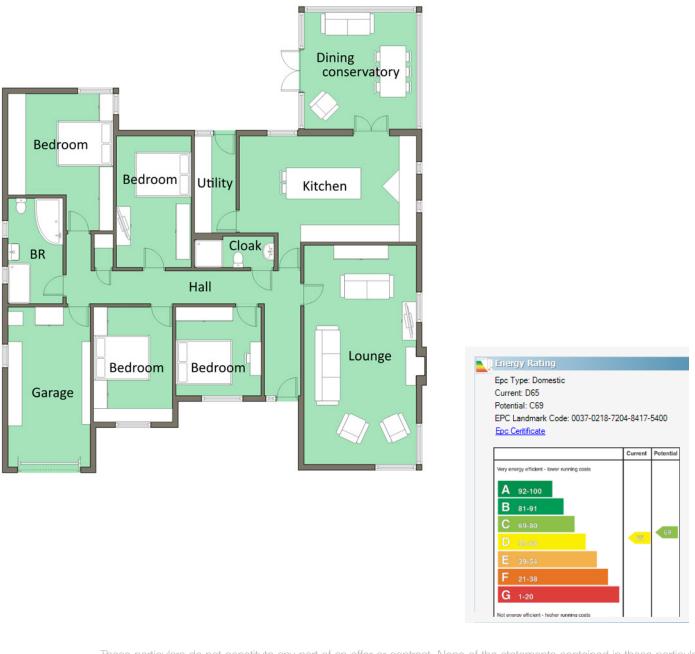

The Property Comprises:

### Ground Floor

uPVC composite front door.

RECEPTION HALL: Recessed lighting. Access to partly floored loft via Slingsby type ladder.

LOUNGE: 26' 2" x 13' 0" (7.98m x 3.96m) Views over Belfast Lough and North Channel towards Scotland, multi-fuel stove. Sleeper mantle.

KITCHEN: 20' 7" x 15' 2" (6.27m x 4.62m) Bespoke fitted kitchen with excellent range of high and low level high gloss white units with Quartz worktops, built-in eye level oven and grill, built-in eye level microwave, built-in fridge and freezer, large centre island with a range of storage, stainless steel sink, four ring induction hob, extractor fan and canopy. Breakfast bar, boiling water tap, LED lighting. Laminate wooden floor, feature port hole window. Double doors to:

Telephone 028 9042 4747 www.templetonrobinson.com SUN ROOM: 14' 2" x 14' 1" (4.32m x 4.29m) Sea and countryside views. Ceramic tiled floor, double doors to outside.

UTILITY ROOM: 11' 8" x 4' 0" (3.56m x 1.22m) Range of fitted units, stainless steel sink with mixer taps, plumbed for tumble dryer, plumbed for dishwasher, tiled floor and walls, access to rear garden.

SHOWER ROOM: Low flush wc, pedestal wash hand basin with mixer taps, shower unit with shower screen, fully tiled walls and floor. Heated towel rail.

BEDROOM (1): 16' 6" x 10' 2" (5.03m x 3.1m) Built-in sliding mirrored wardrobes and a range of fitted storage units, countryside views, LED lighting.

BEDROOM (2): 15' 2" x 8' 9" (4.62m x 2.67m) Countryside views. LED lighting.

BEDROOM (3): 13' 11" x 9' 0" (4.24m x 2.74m) Built-in storage and fitted wardrobes, countryside and sea views, LED lighting.

Telephone 028 9042 4747 www.templetonrobinson.com BEDROOM (4)/STUDY: 10' 5" x 8' 10" (3.18m x 2.69m) Countryside and sea views. LED

lighting.

BATHROOM: Low flush wc, chrome heated towel rail, pedestal wash hand basin with mixer taps, panelled bath with mixer taps, corner shower unit with glass shower screen, fully tiled walls and floor, LED lighting and extractor fan.

### Outside

GARAGE: 18' 7" x 9' 9" (5.66m x 2.97m) Electric roller door, range of built-in storage, plumbed for tumble dryer, freezer and space for American style fridge/freezer, gas boiler.

Private site laid in lawn with border fencing, patio area, range of shrubbery, outside tap and light, ample off-street parking on driveway. Security light.