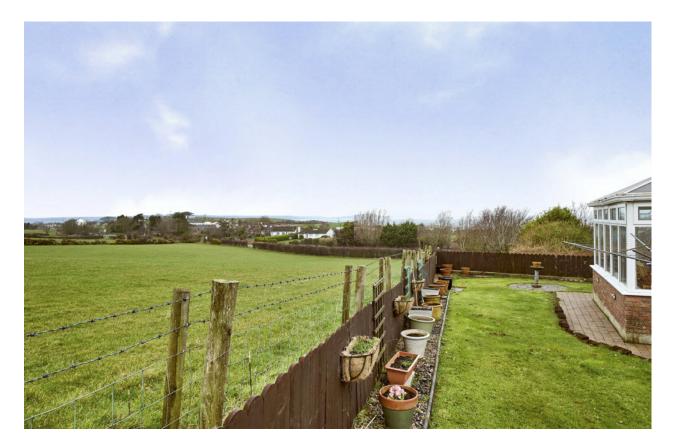

The adaptable accommodation offers generous living and bedroom accommodation and externally the gardens enjoy the sun throughout the day and are laid in lawns, patio areas etc.

The semi-rural setting belies the property's convenience with Groomsport only a mile away, Bangor and Donaghadee golf, sailing and coastal walks are at hand. With so much on offer we recommend early internal inspection.

### Outside

GARAGE: 18' 7" x 9' 9" (5.66m x 2.97m) Electric roller door, range of built-in storage, plumbed for tumble dryer, freezer and space for American style fridge/freezer, gas boiler.

Private site laid in lawn with border fencing, patio area, range of shrubbery, outside tap and light, ample off-street parking on driveway. Security light.