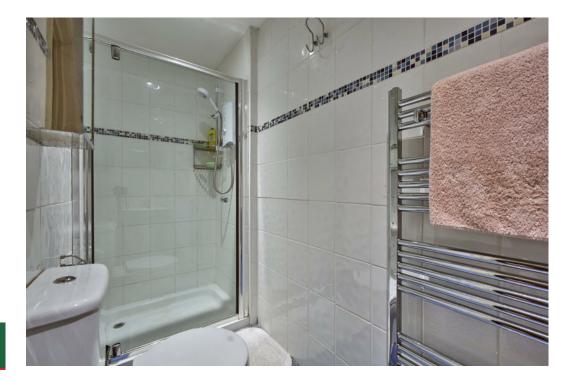

SHOWER ROOM: Low flush wc, pedestal wash hand basin with mixer taps, shower unit with shower screen, fully tiled walls and floor. Heated towel rail.

BEDROOM (1): 16' 6" x 10' 2" (5.03m x 3.1m) Built-in sliding mirrored wardrobes and a range of fitted storage units, countryside views, LED lighting.

Telephone 028 9042 4747 www.templetonrobinson.com BEDROOM (4)/STUDY: 10' 5" x 8' 10" (3.18m x 2.69m) Countryside and sea views. LED

lighting.

BATHROOM: Low flush wc, chrome heated towel rail, pedestal wash hand basin with mixer taps, panelled bath with mixer taps, corner shower unit with glass shower screen, fully tiled walls and floor, LED lighting and extractor fan.