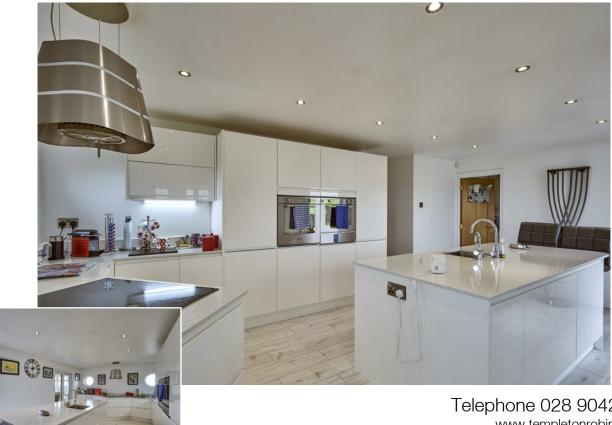

KITCHEN: 20' 7" x 15' 2" (6.27m x 4.62m) Bespoke fitted kitchen with excellent range of high and low level high gloss white units with Quartz worktops, built-in eye level oven and grill, built-in eye level microwave, built-in fridge and freezer, large centre island with a range of storage, stainless steel sink, four ring induction hob, extractor fan and canopy. Breakfast bar, boiling water tap, LED lighting. Laminate wooden floor, feature port hole window. Double doors to: