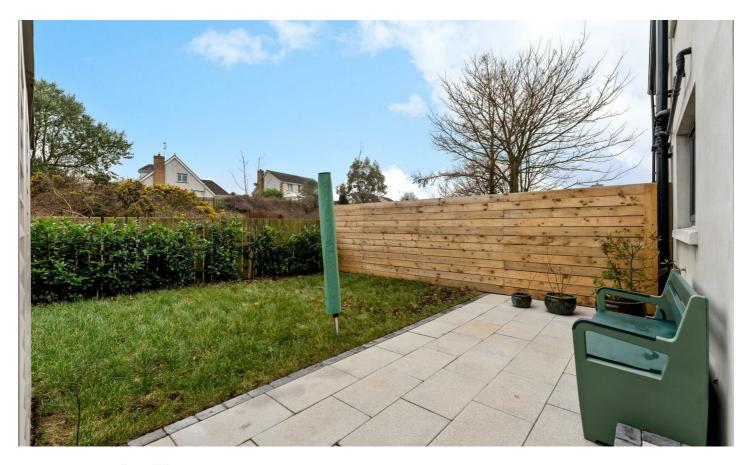

#### Outside

Front - Tarmac driveway with landscaped bedding areas.

Rear - Fully enclosed turfed rear garden, outside tap and light.

Questions you may have. Which mortgage would suit me best?

How much deposit will I need? What are my monthly repayments going to be?