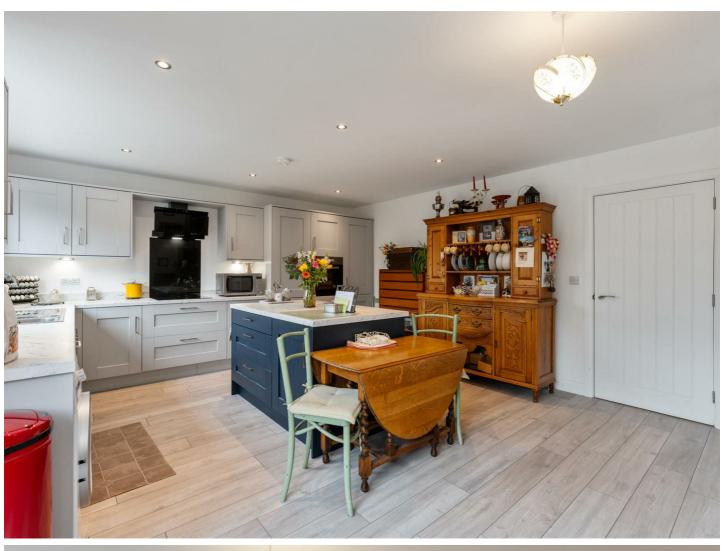

# Kitchen/Dining Room

19'0" x 14'10"

Modern range of high and low level units with laminate work surfaces. one and a quarter stainless steel sink with mixer tap and drainer, integrated dishwasher, integrated mid-level oven, four ring electric hob, integrated fridge/freezer. plumbed for washing machine, black extractor hood, breakfast bar with storage, enclosed gas fired boiler, wood laminate floor. recessed spotlights, double doors into enclosed rear garden, additional built in storage.