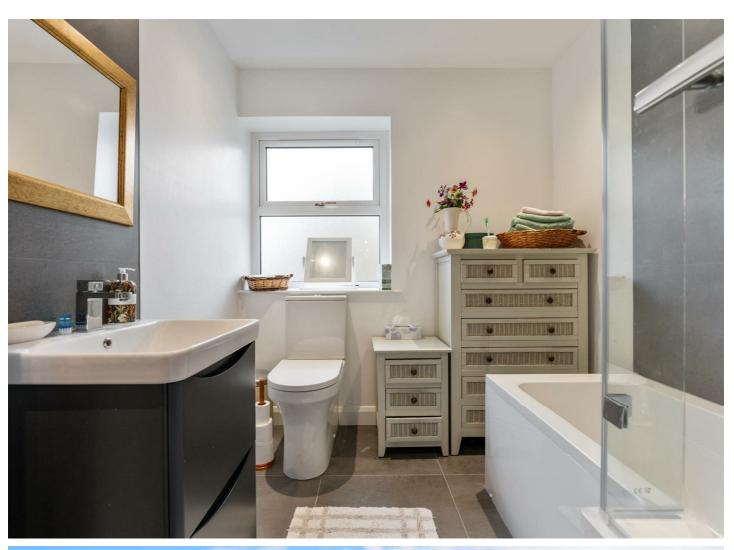

#### **Bathroom**

White suite comprising panelled bath with mixer tap, wall mounted overhead power shower, vanity unit with mixer tap and storage, low flush w/c, heated towel rail, tiled floor, partially tiled walls, recessed spotlights, extractor fan.

#### **Ensuite**

White suite comprising walk in shower with wall mounted overhead shower, vanity unit with mixer tap and storage, low flush w/c, heated towel rail, recessed spotlights, tiled floor, tiled splashback, extractor fan.