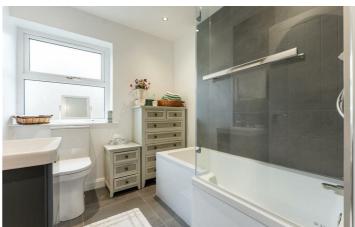

#### **Bathroom**

White suite comprising panelled bath with mixer tap, wall mounted overhead power shower, vanity unit with mixer tap and storage, low flush w/c, heated towel rail, tiled floor, partially tiled walls, recessed spotlights, extractor fan.