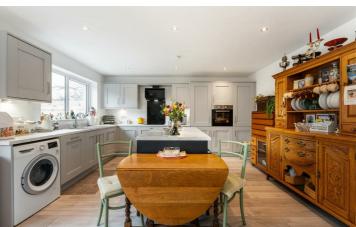

# Kitchen/Dining Room

19'0" x 14'10"

Modern range of high and low level units with laminate work surfaces. one and a quarter stainless steel sink with mixer tap and drainer, integrated dishwasher, integrated mid-level oven, four ring electric hob, integrated fridge/freezer. plumbed for washing machine, black extractor hood, breakfast bar with storage, enclosed gas fired boiler, wood laminate floor. recessed spotlights, double doors into enclosed rear garden, additional built in storage.