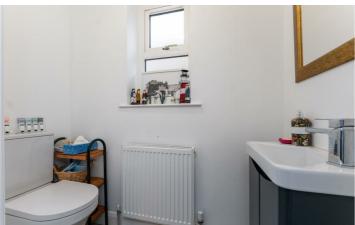

#### W/C

White suite comprising vanity unit with mixer tap, sink and storage, low flush w/c. extractor fan. wood laminate flooring.

#### **Bathroom**

White suite comprising panelled bath with mixer tap, wall mounted overhead power shower, vanity unit with mixer tap and storage, low flush w/c, heated towel rail, tiled floor, partially tiled walls, recessed spotlights, extractor fan.