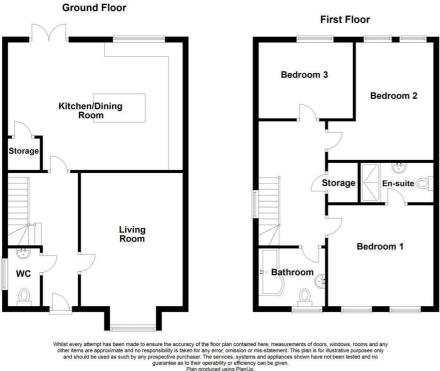

The property offers a spacious entrance hall, living room with bay window, open plan kitchen/dining room with breakfast bar and range of integrated appliances.

With generous accommodation over both floors, including three double bedrooms, family bathroom, en suite shower room and ground floor WC, this home will appeal to a wide range of buyers, from first time buyers to those seeking their forever home.

# Accommodation Comprises:

#### **Entrance Hall**

Wood laminate flooring.

## **Living Room**

15'6" x 11'10"

Bay window, wood laminate flooring.

#### W/C

White suite comprising vanity unit with mixer tap, sink and storage, low flush w/c. extractor fan. wood laminate flooring.

# Kitchen/Dining Room

19'0" x 14'10"

Modern range of high and low level units with laminate work surfaces. one and a quarter stainless steel sink with mixer tap and drainer, integrated dishwasher, integrated mid-level oven, four ring electric hob, integrated fridge/freezer. plumbed for washing machine, black extractor hood, breakfast bar with storage, enclosed gas fired boiler, wood laminate floor. recessed spotlights, double doors into enclosed rear garden, additional built in storage.

#### First Floor

#### Landing

Built in storage, roofspace access.

### Bedroom 1

11'9" x 12'3"

Double room with ensuite shower room.

#### **Ensuite**

White suite comprising walk in shower with wall mounted overhead shower, vanity unit with mixer tap and storage, low flush w/c, heated towel rail, recessed spotlights, tiled floor, tiled splashback, extractor fan.

#### Bedroom 2

9'9" x 13'0" Double room.

#### Bedroom 3

810" x 91"

Double room.

#### **Bathroom**

White suite comprising panelled bath with mixer tap, wall mounted overhead power shower, vanity unit with mixer tap and storage, low flush w/c, heated towel rail, tiled floor, partially tiled walls, recessed spotlights, extractor fan.