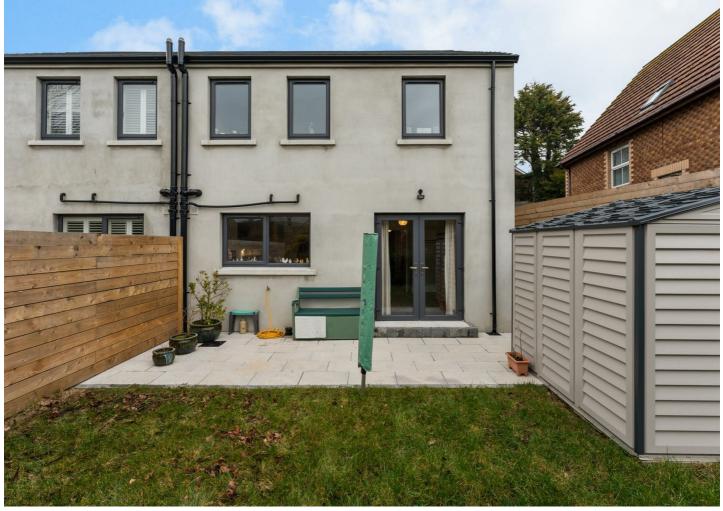

#### Outside

Front - Tarmac driveway with landscaped bedding areas.

Rear - Fully enclosed turfed rear garden, outside tap and light.

Questions you may have. Which mortgage would suit me best?

How much deposit will I need? What are my monthly repayments going to be?