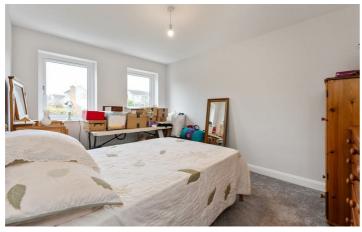

### Bedroom 1

11'9" x 12'3"

Double room with ensuite shower room.

#### Bedroom 2

9'9" x 13'0" Double room.

#### Bedroom 3

810" x 91"

Double room.