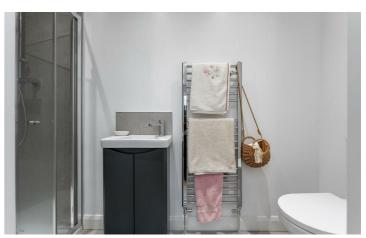

#### **Ensuite**

White suite comprising walk in shower with wall mounted overhead shower, vanity unit with mixer tap and storage, low flush w/c, heated towel rail, recessed spotlights, tiled floor, tiled splashback, extractor fan.