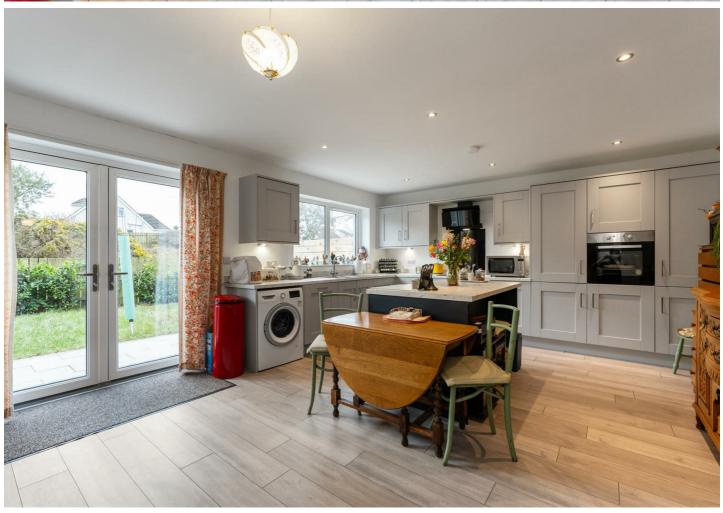

# Kitchen/Dining Room

19'0" x 14'10"

Modern range of high and low level units with laminate work surfaces. one and a quarter stainless steel sink with mixer tap and drainer, integrated dishwasher, integrated mid-level oven, four ring electric hob, integrated fridge/freezer. plumbed for washing machine, black extractor hood, breakfast bar with storage, enclosed gas fired boiler, wood laminate floor. recessed spotlights, double doors into enclosed rear garden, additional built in storage.