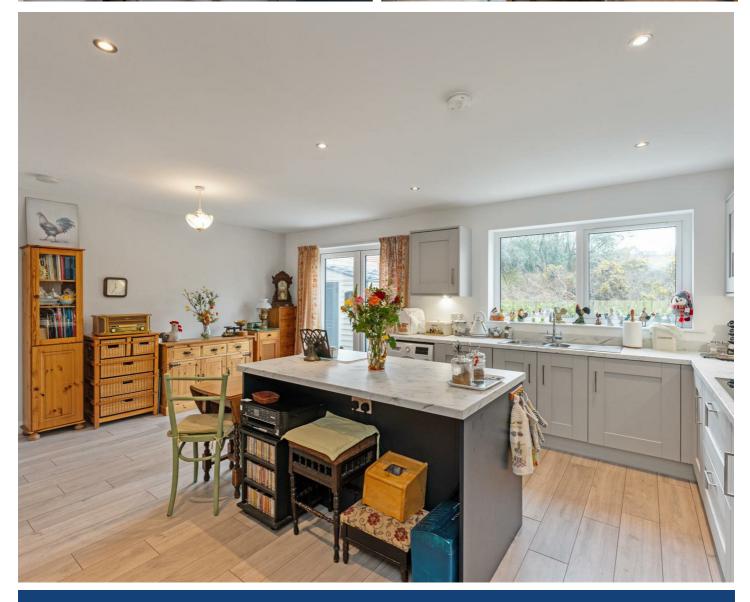

# Kitchen/Dining Room

19'0" x 14'10"

Modern range of high and low level units with laminate work surfaces. one and a quarter stainless steel sink with mixer tap and drainer, integrated dishwasher, integrated mid-level oven, four ring electric hob, integrated fridge/freezer. plumbed for washing machine, black extractor hood, breakfast bar with storage, enclosed gas fired boiler, wood laminate floor. recessed spotlights, double doors into enclosed rear garden, additional built in storage.