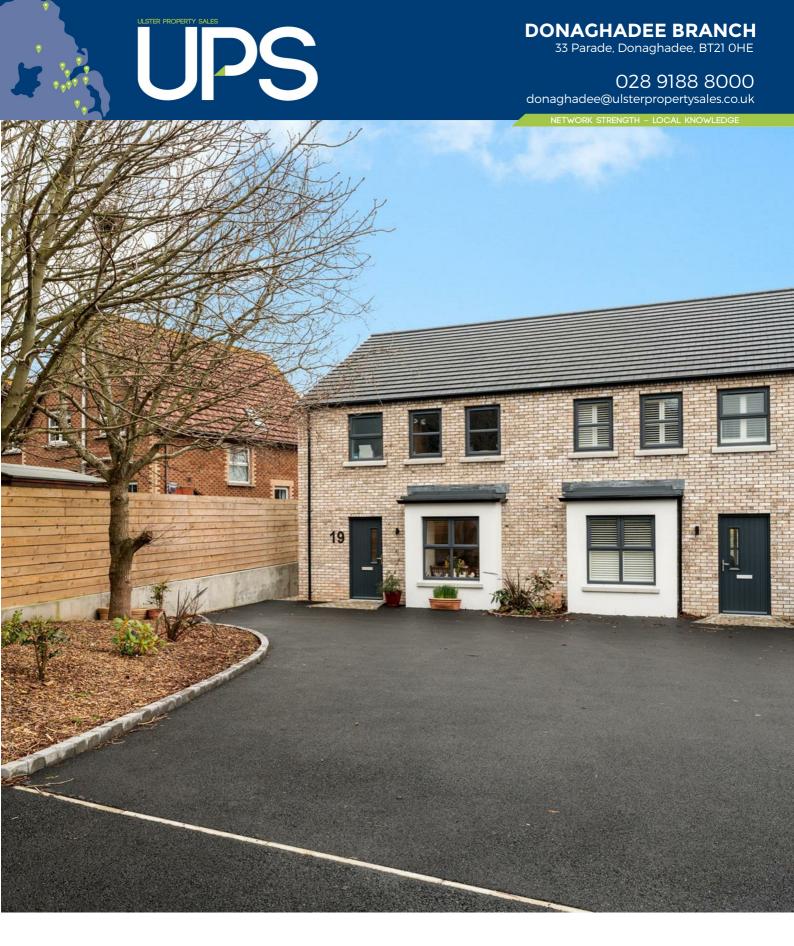

19 CYPRESS CLOSE, DONAGHADEE, BT21 0QF

OFFERS AROUND £230,000

Located in a popular residential area within a quiet cul-de-sac, this spacious recently constructed semi-detached property is easily accessible to Donaghadee Town Centre, local amenities, seafront, harbour and main arterial routes to Bangor, Newtownards and the Ards Peninsula.

The property also benefits from gas fired central heating, uPVC double glazed windows and an 9 year Global Homes structural warranty.

Externally there is a fully enclosed rear garden and to the front of the property there is space for multiple vehicles.