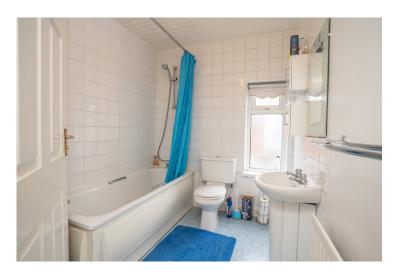

#### **BATHROOM:**

Three piece suite with panel bath, lino flooring, low flush

W/C, frosted privacy glass.

**OUTSIDE** Secure yard to rear with bike storage.