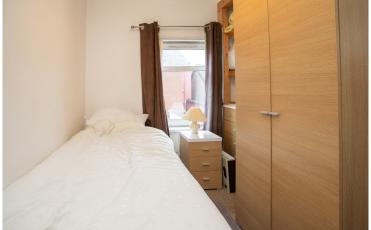

### LANDING:

Carpeted and access to roof-space.

BEDROOM (1): 14' 08" x 9' 0" (4.47m x 2.74m)

Carpeted, good natural lighting.

BEDROOM (2): 10' 11" x 7' 08" (3.33m x 2.34m)

Carpeted, good natural lighting.