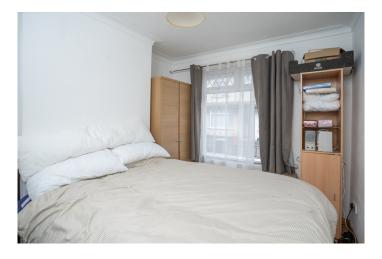

### LANDING:

Carpeted and access to roof-space.

BEDROOM (1): 14' 08" x 9' 0" (4.47m x 2.74m)

Carpeted, good natural lighting.

BEDROOM (2): 10' 11" x 7' 08" (3.33m x 2.34m)

Carpeted, good natural lighting.