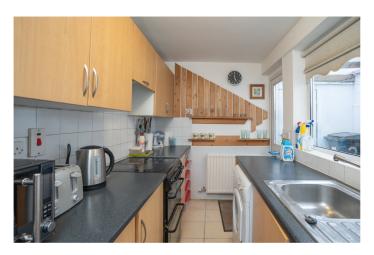

## KITCHEN: 11' 09" x 5' 10" (3.58m x 1.78m)

Fully equipped kitchen with tiled flooring, laminate work-surfaces,

stainless steel sink and drainer, tiled splashback,

high and low

level units, free-standing oven and fridge.