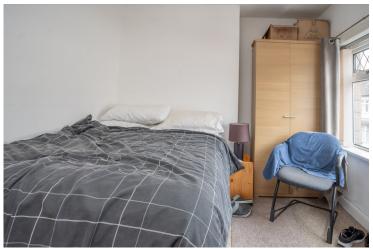

### LANDING:

Carpeted and access to roof-space.

BEDROOM (1): 14' 08" x 9' 0" (4.47m x 2.74m)

Carpeted, good natural lighting.

BEDROOM (2): 10' 11" x 7' 08" (3.33m x 2.34m)

Carpeted, good natural lighting.