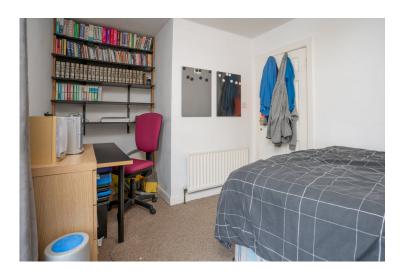

### LANDING:

Carpeted and access to roof-space.

BEDROOM (1): 14' 08" x 9' 0" (4.47m x 2.74m)

Carpeted, good natural lighting.

BEDROOM (2): 10' 11" x 7' 08" (3.33m x 2.34m)

Carpeted, good natural lighting.