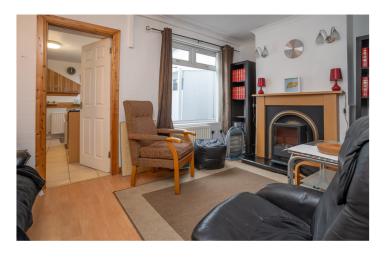

# DINING ROOM: 10' 10" x 8' 11" (3.3m x 2.72m)

Laminate flooring, ceiling cornicing, good natural

lighting.

LOUNGE: 14' 07" x 8' 11" (4.44m x 2.72m)

Laminate flooring, fire place with cast-iron inset, slate

heath and

wooden mantel.