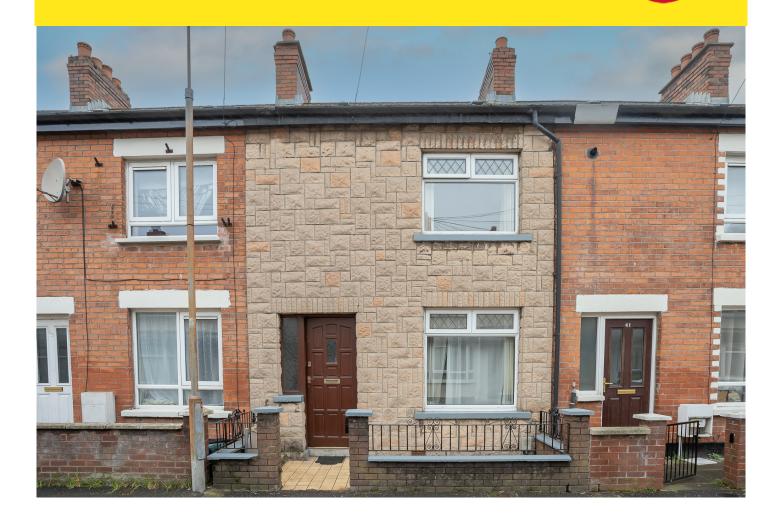

# 43 ROCKVIEW STREET, OFF DONEGALL ROAD , BELFAST, BT12 6JQ

- Mid-Terraced Property just off the Donegall Road
- Two Bedrooms
- Two Reception Rooms
- Fully Equipped Family Bathroom
- Ideal For Families and Investors
- Gas Fired Central Heating and Double Glazing Throughout
- Chain Free

Offers Around: £120,000

GOC Estate Agents are delighted to present this impressive two bedroom terraced property just off the Donegall Road. Rockview Street is in close proximity to a wide range of transport links, hospitals, schools and shopping facilities. This two bedroom home is offered to the sales market, chain free. Comprising a two reception rooms on the ground floor with a galley kitchen to rear. Upstairs, two