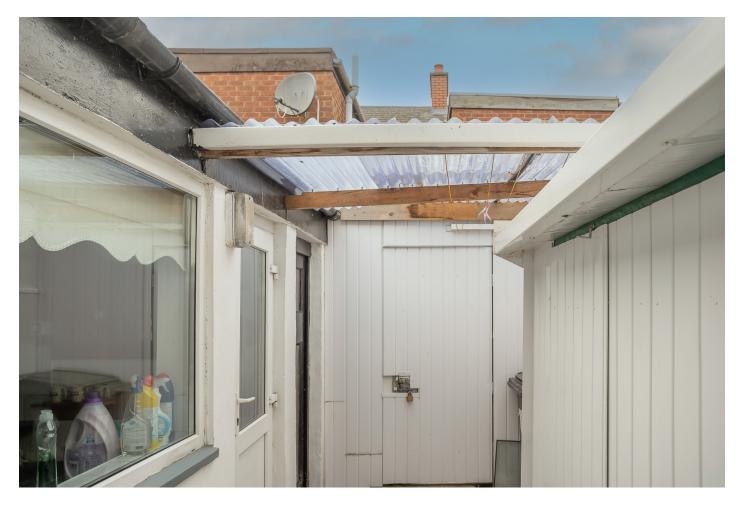

#### **BATHROOM:**

Three piece suite with panel bath, lino flooring, low flush

W/C, frosted privacy glass.

**OUTSIDE** Secure yard to rear with bike storage.