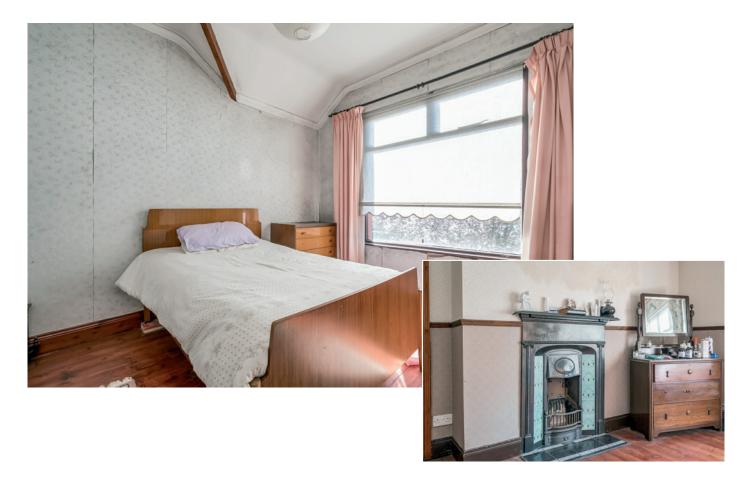

### First Floor

BEDROOM (1): 14' 5" x 12' 4" (4.39m x 3.76m)

BEDROOM (2): 14' 3" x 9' 8" (4.34m x 2.95m) Cast iron fireplace.

Telephone 028 9066 3030 www.templetonrobinson.com

### BEDROOM (3): 11' 0" x 10' 3" (3.35m x 3.12m)

BATHROOM: Panelled bath, pedestal wash hand basin, part tiled walls, thermostatically controlled shower unit.

SEPARATE WC: Low flush wc.