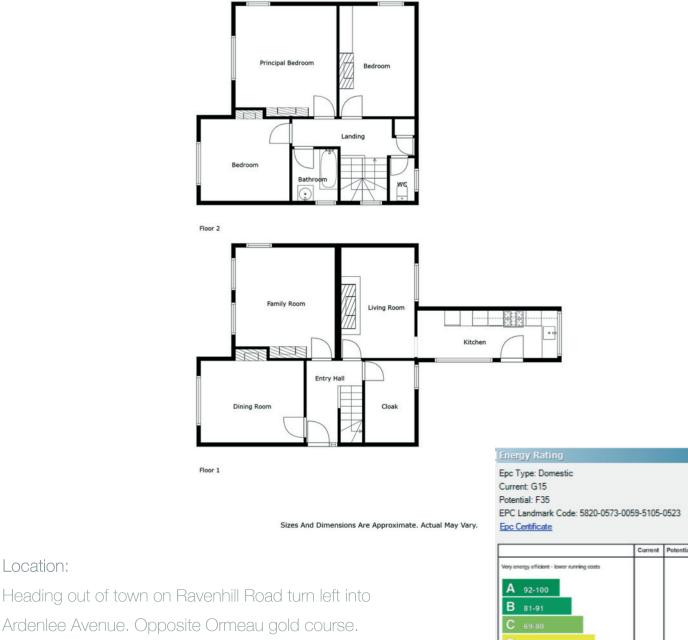

The Property Comprises: Ground Floor Front door to . . . ENTRANCE HALL:

LIVING ROOM: 15' 5"  $\times$  14' 9" (4.7m  $\times$  4.5m) Mahogany fireplace surround and mantle, tiled inset and open fire.

DINING ROOM: 15' 6" x 12' 3" (4.72m x 3.73m) Feature cast iron fireplace with tiled hearth.

Telephone 028 9066 3030 www.templetonrobinson.com FAMILY ROOM: 17' 0" x 11' 5" (5.18m x 3.48m) Raised hearth with cast iron fireplace inset and brick surround with beam mantle.

KITCHEN: 22' 0" x 8' 0" (6.71m x 2.44m) Range of high and low level units, single drainer stainless steel sink unit, plumbed for washing.

CLOAKROOM/STORE: 12' 5" x 6' 1" (3.78m x 1.85m)

### First Floor

BEDROOM (1): 14' 5" x 12' 4" (4.39m x 3.76m)

BEDROOM (2): 14' 3" x 9' 8" (4.34m x 2.95m) Cast iron fireplace.

Telephone 028 9066 3030 www.templetonrobinson.com

### BEDROOM (3): 11' 0" x 10' 3" (3.35m x 3.12m)

BATHROOM: Panelled bath, pedestal wash hand basin, part tiled walls, thermostatically controlled shower unit.

SEPARATE WC: Low flush wc.

Lisburn Road - 028 90 66 3030 Ballyhackamore - 028 90 65 0000 - 028 92 66 1700 North Down - 028 90 42 4747 www.templetonrobinson.com

Location:

These particulars do not constitute any part of an offer or contract. None of the statements contained in these particulars are to be relied on as statements or representations of fact and intending purchasers must satisfy themselves by inspection or otherwise to the correctness of each of the statements contained in these particulars. The Vendor does not make or give, neither Templeton Robinson, nor any person in its employment has any authority to make or give, any representation or warranty whatever in relation to this property. All dimensions are taken to nearest 3 inches.