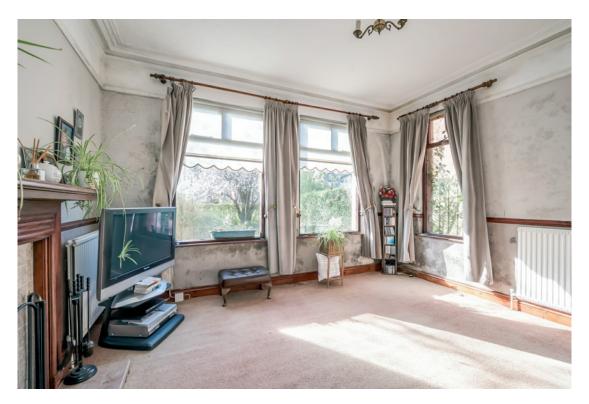

The Property Comprises: Ground Floor Front door to . . . ENTRANCE HALL:

LIVING ROOM: 15' 5"  $\times$  14' 9" (4.7m  $\times$  4.5m) Mahogany fireplace surround and mantle, tiled inset and open fire.

DINING ROOM: 15' 6" x 12' 3" (4.72m x 3.73m) Feature cast iron fireplace with tiled hearth.