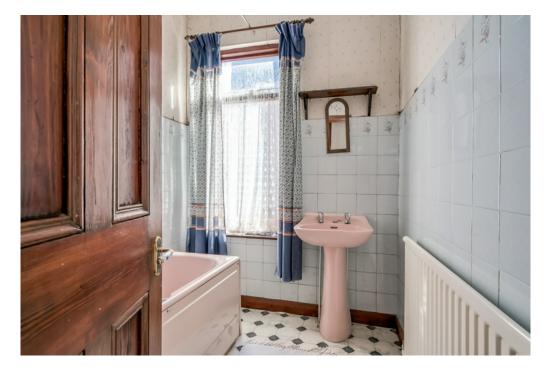

### BEDROOM (3): 11' 0" x 10' 3" (3.35m x 3.12m)

BATHROOM: Panelled bath, pedestal wash hand basin, part tiled walls, thermostatically controlled shower unit.

SEPARATE WC: Low flush wc.