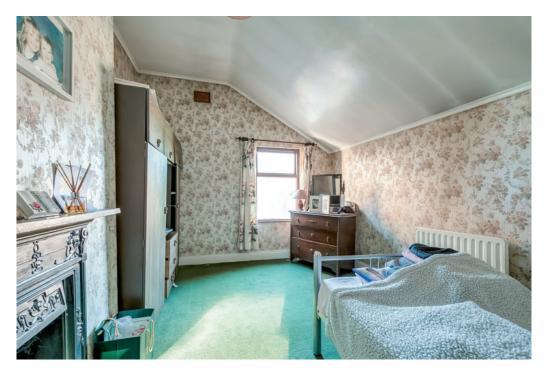

### First Floor

BEDROOM (1): 14' 5" x 12' 4" (4.39m x 3.76m)

BEDROOM (2): 14' 3" x 9' 8" (4.34m x 2.95m) Cast iron fireplace.

Telephone 028 9066 3030 www.templetonrobinson.com

### BEDROOM (3): 11' 0" x 10' 3" (3.35m x 3.12m)

BATHROOM: Panelled bath, pedestal wash hand basin, part tiled walls, thermostatically controlled shower unit.

SEPARATE WC: Low flush wc.