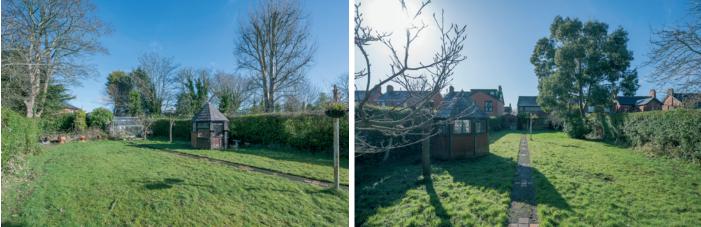

Outside the extensive rear garden will have wide ranging appeal (approximately 180 foot long), oil fired boiler in boiler house and a garage with a detached wooden garage/store at the rear.

#### Outside

Enclosed yard area to rear with store housing oil fired boiler and detached wooden garage. Extensive rear garden approximately 180 ft long in lawn. Front garden in lawn with mature hedging to front.