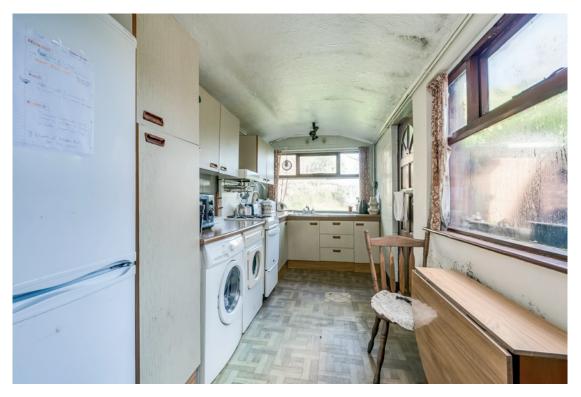

Telephone 028 9066 3030 www.templetonrobinson.com FAMILY ROOM: 17' 0" x 11' 5" (5.18m x 3.48m) Raised hearth with cast iron fireplace inset and brick surround with beam mantle.

KITCHEN: 22' 0" x 8' 0" (6.71m x 2.44m) Range of high and low level units, single drainer stainless steel sink unit, plumbed for washing.