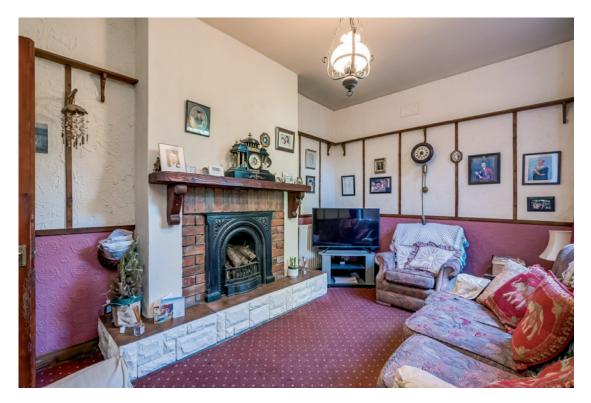

The Property Comprises: Ground Floor Front door to . . . ENTRANCE HALL:

LIVING ROOM: 15' 5"  $\times$  14' 9" (4.7m  $\times$  4.5m) Mahogany fireplace surround and mantle, tiled inset and open fire.

DINING ROOM: 15' 6" x 12' 3" (4.72m x 3.73m) Feature cast iron fireplace with tiled hearth.