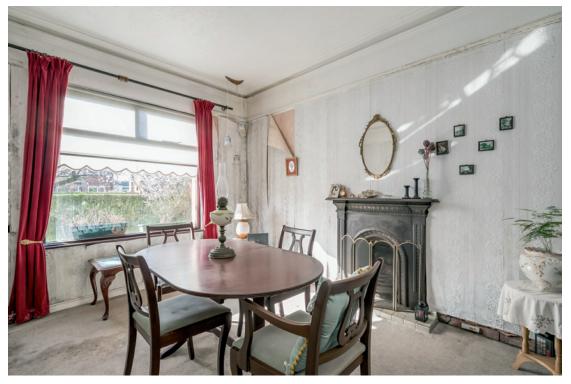

The Property Comprises: Ground Floor Front door to . . . ENTRANCE HALL:

LIVING ROOM: 15' 5"  $\times$  14' 9" (4.7m  $\times$  4.5m) Mahogany fireplace surround and mantle, tiled inset and open fire.

DINING ROOM: 15' 6" x 12' 3" (4.72m x 3.73m) Feature cast iron fireplace with tiled hearth.