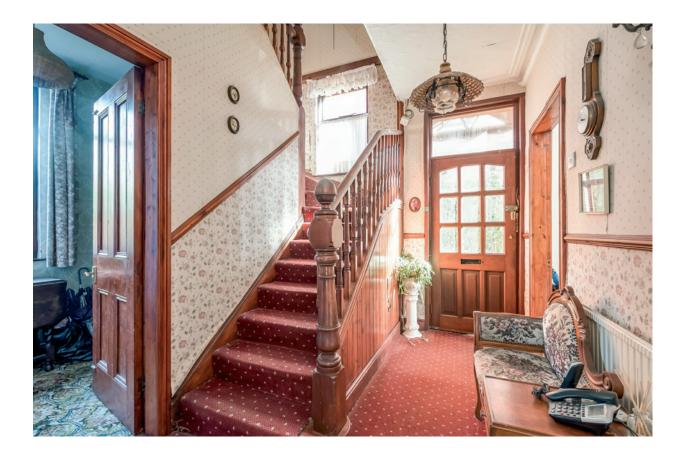

The Property Comprises: Ground Floor Front door to . . . ENTRANCE HALL:

LIVING ROOM: 15' 5"  $\times$  14' 9" (4.7m  $\times$  4.5m) Mahogany fireplace surround and mantle, tiled inset and open fire.

DINING ROOM: 15' 6" x 12' 3" (4.72m x 3.73m) Feature cast iron fireplace with tiled hearth.