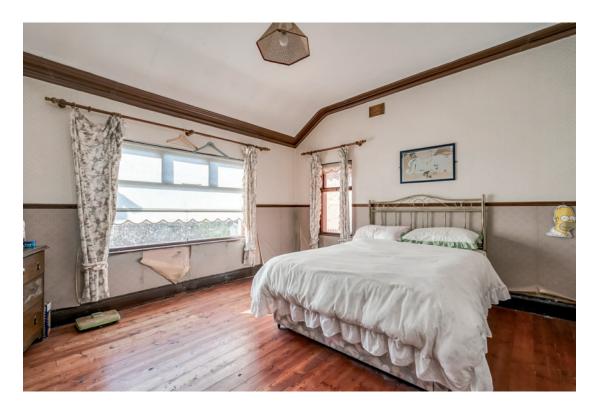

### First Floor

BEDROOM (1): 14' 5" x 12' 4" (4.39m x 3.76m)

BEDROOM (2): 14' 3" x 9' 8" (4.34m x 2.95m) Cast iron fireplace.

Telephone 028 9066 3030 www.templetonrobinson.com