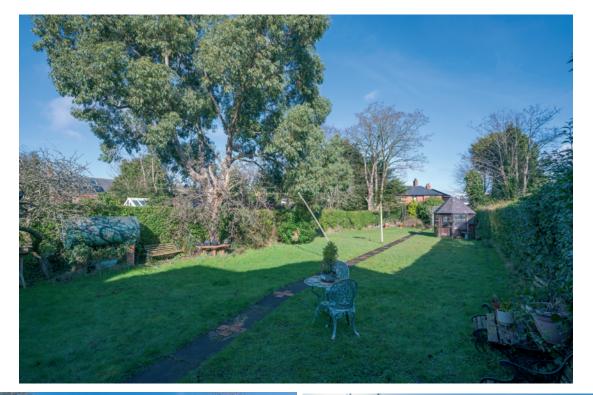

Outside the extensive rear garden will have wide ranging appeal (approximately 180 foot long), oil fired boiler in boiler house and a garage with a detached wooden garage/store at the rear.

#### Outside

Enclosed yard area to rear with store housing oil fired boiler and detached wooden garage. Extensive rear garden approximately 180 ft long in lawn. Front garden in lawn with mature hedging to front.