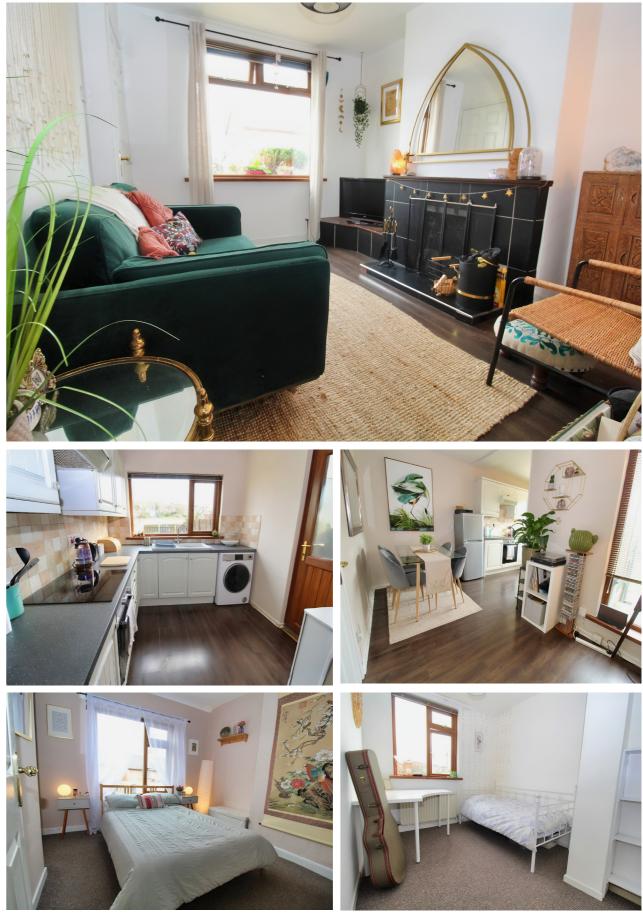

## **57 CLANDEBOYE ROAD**

This mid terrace property has been tastefully decorated by the current owner. The accommodation comprises living room, dining room, modern fitted kitchen, two double bedrooms and contemporary bathroom.

#### **GROUND FLOOR**

Entrance hall. Living room 11'11 x 9'7" (3.63m x 2.93m) at widest points With feature fireplace and laminate floor.

#### Dining room

12'6" x 7'7" (3.82m x 2.31m) With laminate floor and storage understairs. Open plan to...

#### Kitchen

8'11" x 8'5" (2.72m x 2.56m)

Fitted kitchen with both high and low level units, electric hob, cooker, single drainer sink and plumbing for washing machine. The kitchen has been finished with partially tiled walls and laminate floor.

#### FIRST FLOOR

Landing with large storage cupboard.

Bedroom 1 12'5" x 11'10" (3.79m x 3.61m) Double bedroom with carpet.

Bedroom 2

10'10" x 8'5" (3.29m x 2.57m)

Double bedroom with carpet.