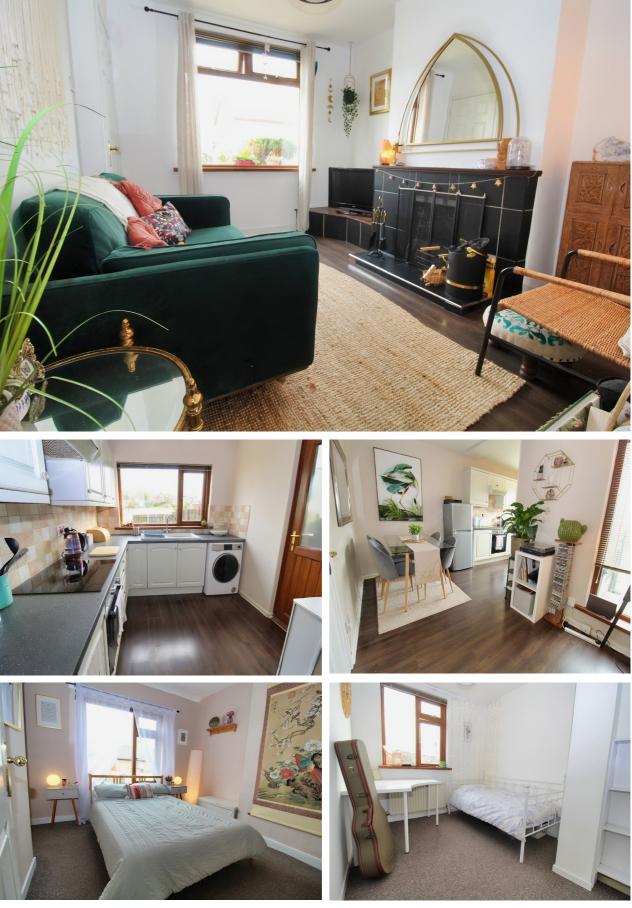

## **57 CLANDEBOYE ROAD**

This mid terrace property has been tastefully decorated by the current owner. The accommodation comprises living room, dining room, modern fitted kitchen, two double bedrooms and contemporary bathroom.

#### **GROUND FLOOR**

Entrance hall. Living room 11'11 x 9'7" (3.63m x 2.93m) at widest points With feature fireplace and laminate floor.

#### Dining room

12'6" x 7'7" (3.82m x 2.31m) With laminate floor and storage understairs. Open plan to...

#### Kitchen

8'11" x 8'5" (2.72m x 2.56m)

Fitted kitchen with both high and low level units, electric hob, cooker, single drainer sink and plumbing for washing machine. The kitchen has been finished with partially tiled walls and laminate floor.

#### FIRST FLOOR

Landing with large storage cupboard.

Bedroom 1 12'5" x 11'10" (3.79m x 3.61m) Double bedroom with carpet.

Bedroom 2

10'10" x 8'5" (3.29m x 2.57m)

Double bedroom with carpet.