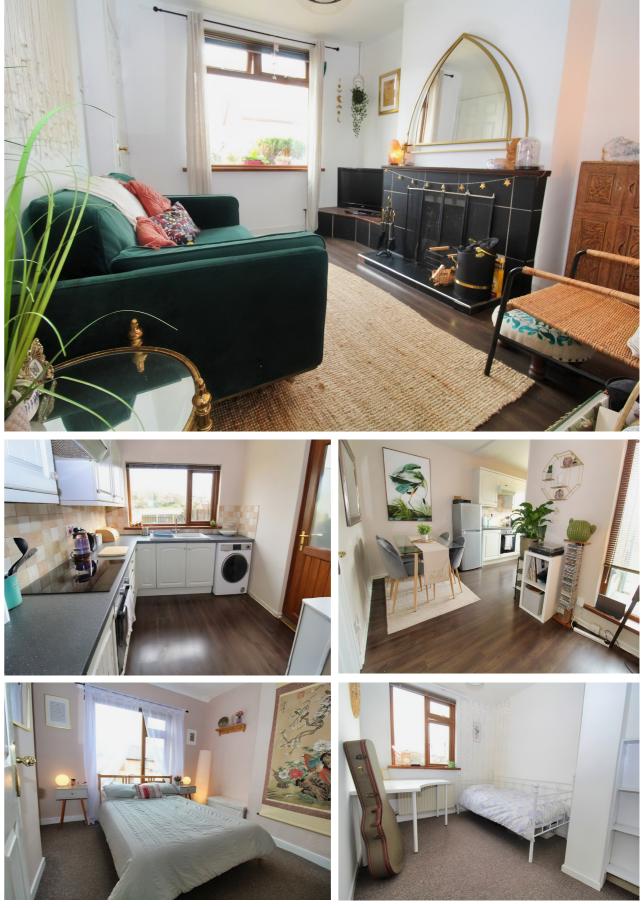

## **57 CLANDEBOYE ROAD**

This mid terrace property has been tastefully decorated by the current owner. The accommodation comprises living room, dining room, modern fitted kitchen, two double bedrooms and contemporary bathroom.

#### **GROUND FLOOR**

Entrance hall. Living room 11'11 x 9'7" (3.63m x 2.93m) at widest points With feature fireplace and laminate floor.

#### Dining room

12'6" x 7'7" (3.82m x 2.31m) With laminate floor and storage understairs. Open plan to...

#### Kitchen

8'11" x 8'5" (2.72m x 2.56m)

Fitted kitchen with both high and low level units, electric hob, cooker, single drainer sink and plumbing for washing machine. The kitchen has been finished with partially tiled walls and laminate floor.

#### FIRST FLOOR

Landing with large storage cupboard.

Bedroom 1 12'5" x 11'10" (3.79m x 3.61m) Double bedroom with carpet.

Bedroom 2

10'10" x 8'5" (3.29m x 2.57m)

Double bedroom with carpet.