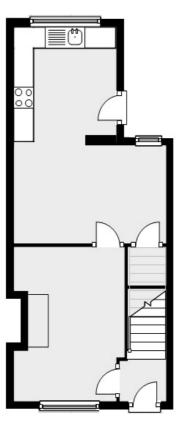

#### **GROUND FLOOR**

Entrance hall. Living room 11'11 x 9'7" (3.63m x 2.93m) at widest points With feature fireplace and laminate floor.

#### Dining room

12'6" x 7'7" (3.82m x 2.31m) With laminate floor and storage understairs. Open plan to...

#### Kitchen

8'11" x 8'5" (2.72m x 2.56m)

Fitted kitchen with both high and low level units, electric hob, cooker, single drainer sink and plumbing for washing machine. The kitchen has been finished with partially tiled walls and laminate floor.

#### FIRST FLOOR

Landing with large storage cupboard.

Bedroom 1 12'5" x 11'10" (3.79m x 3.61m) Double bedroom with carpet.

Bedroom 2

10'10" x 8'5" (3.29m x 2.57m)

Double bedroom with carpet.

#### Bathroom

With white suite comprising panelled bath with shower from taps over, pedestal wash hand basin and low flush WC. The bathroom is finished with heated towel rail, partially tiled walls and vinyl floor.