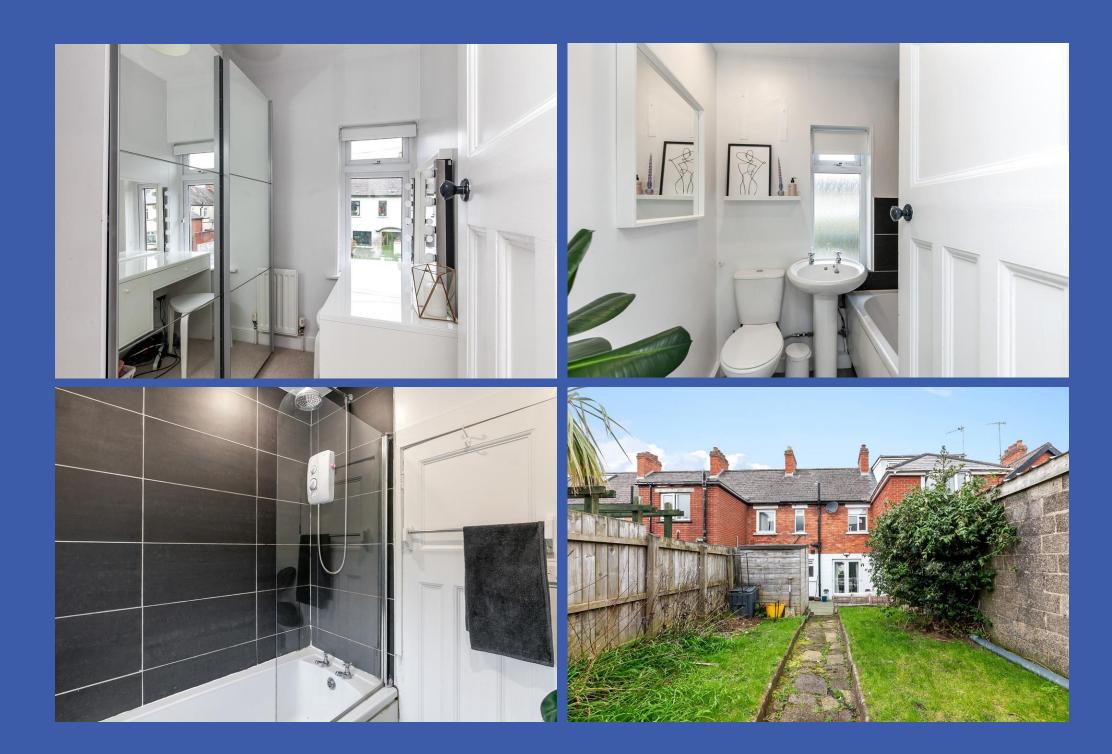

BEDROOM 10' 1" x 8' 9" (3.09m x 2.69m) (@ widest points)

BEDROOM 6' 0" x 5' 7" (1.83m x 1.71m)

**BATHROOM** Suite comprising of a panelled bath with Mira shower unit, pedestal wash hand basin, low flush WC, part tiled walls, recessed low voltage spotlights.

**OUTSIDE** Enclosed rear garden with timber deck area and lawns, garden shed.

Fetherstons Estate Agents for themselves and for the Vendors or Lessors of the property whose agents they are give notice that; i) these particulars are given without responsibility of Fetherstons or the Vendors or Lessors as a general outline only, for the guidance of prospective purchasers or tenants, and do not constitute the whole or any part of an offer or contract; ii) Fet herstons cannot guarantee the accuracy of any description, dimensions, references to condition, necessary permissions for the use and occupation and other details contained herein and any prospective purchasers or tenants should not rely on them as statements of representation of fact but must satisfy themselves by inspection or otherwise as to the accuracy of each of them; iii) no employee of Fetherstons has authority to make or give any representation or warranty or enter into any contract whatsoever in relation to the property, iv) VAT may be payable on the purchase price and/ or rent, all figures are quoted exclusive of VAT, intending purchasers or tenants must satisfy themselves as to the applicable VAT position, if necessary by taking the appropriate professional advice; v) Fetherstons will not be liable in negligence or other wise, for anyloss arising from the use of these particulars; vi) Appliances not tested or verified.