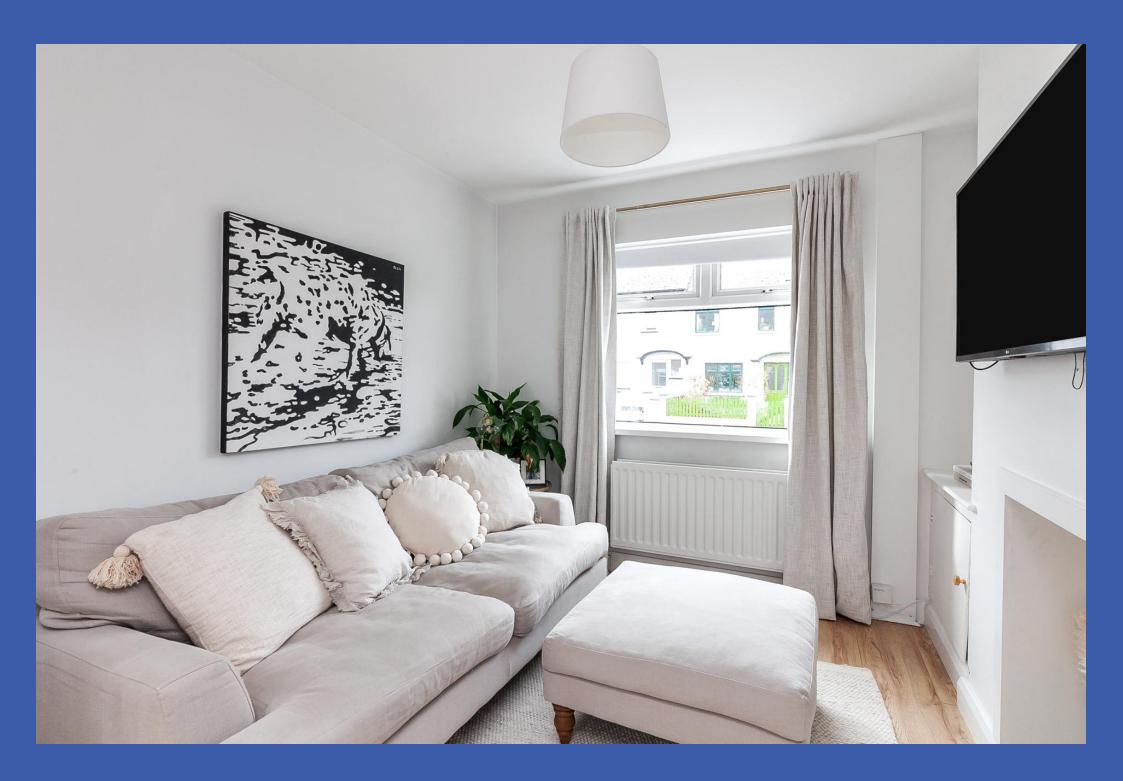

OPEN PLAN TO LOUNGE 9' 6" x 9' 4" (2.90m x 2.86m) Laminate wood strip flooring.

FIRST FLOOR LANDING Access to roof space.

BEDROOM 9' 4" x 8' 10" (2.87m x 2.70m) (@ widest points) Cast iron fireplace (not working).