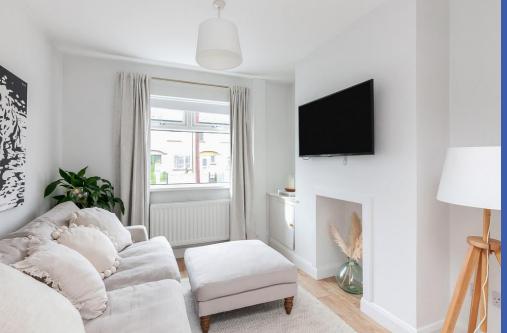

OPEN PLAN TO LOUNGE 9' 6" x 9' 4" (2.90m x 2.86m) Laminate wood strip flooring.

FIRST FLOOR LANDING Access to roof space.

BEDROOM 9' 4" x 8' 10" (2.87m x 2.70m) (@ widest points) Cast iron fireplace (not working).