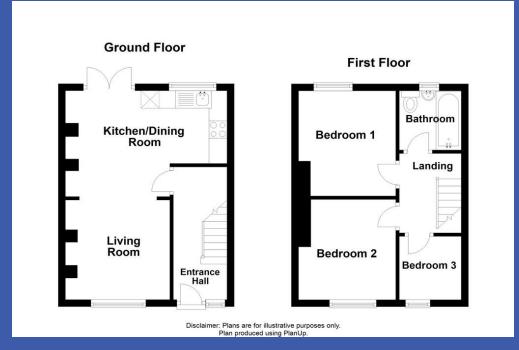

The accommodation is well presented throughout and this along with the higher ceiling heights mean all the rooms are bathed in natural light.

In brief the accommodation comprises of a lounge, which is open plan to the dining area and kitchen at ground floor level. Access if provided to the private enclosed rear garden area beyond. On the first floor is the shower room with white suite along with three bedrooms. Externally there is also a courtyard area to the front.

## **PROPERTY COMPRISES**

Hardwood entrance door with glazed panels, leading to reception hall.

**RECEPTION HALL** Stairs to first floor, laminate wood strip flooring, under stairs utility area, plumbed for washing machine.

**DINING / KITCHEN 14' 8" x 9' 11" (4.49m x 3.04m) (@ widest points)** Range of fitted high and low units, marble effect work surfaces, single drainer sink unit with mixer taps, integrated 4 ring hob, stainless steel under oven, stainless steel extractor fan, integrated fridge and freezer, integrated dishwasher, recessed low voltage spotlights, patio doors to rear garden.

OPEN PLAN TO LOUNGE 9' 6" x 9' 4" (2.90m x 2.86m) Laminate wood strip flooring.

FIRST FLOOR LANDING Access to roof space.

BEDROOM 9' 4" x 8' 10" (2.87m x 2.70m) (@ widest points) Cast iron fireplace (not working).

BEDROOM 10' 1" x 8' 9" (3.09m x 2.69m) (@ widest points)

BEDROOM 6' 0" x 5' 7" (1.83m x 1.71m)

**BATHROOM** Suite comprising of a panelled bath with Mira shower unit, pedestal wash hand basin, low flush WC, part tiled walls, recessed low voltage spotlights.