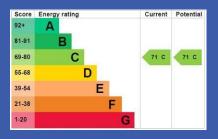

unit with mixer taps, integrated 4 ring hob, stainless steel under oven, stainless steel extractor fan, integrated fridge and freezer, integrated dishwasher, recessed low voltage spotlights, patio doors to rear garden.

OPEN PLAN TO LOUNGE 9' 6" x 9' 4" (2.90m x 2.86m) Laminate wood strip flooring.

FIRST FLOOR LANDING Access to roof space.

BEDROOM 9' 4" x 8' 10" (2.87m x 2.70m) (@ widest points) Cast iron fireplace (not working).

BEDROOM 10' 1" x 8' 9" (3.09m x 2.69m) (@ widest points)







BEDROOM 6' 0" x 5' 7" (1.83m x 1.71m)

**BATHROOM** Suite comprising of a panelled bath with Mira shower unit, pedestal wash hand basin, low flush WC, part tiled walls, recessed low voltage spotlights.

**OUTSIDE** Enclosed rear garden with timber deck area and lawns, garden shed.























Fetherstons Estate Agents for themselves and for the Vendors or Lessors of the property whose agents they are give notice that; i) these particulars are given without responsibility of Fetherstons or the Vendors or Lessors as a general outline only, for the guidance of prospective purchasers or tenants, and do not constitute the whole or any part of an offer or contract; ii) Fet herstons cannot guarantee the accuracy of any description, dimensions, references to condition, necessary permissions for the use and occupation and other details contained herein and any prospective purchasers or tenants should not rely on them as statements of representation of fact but must satisfy themselves by inspection or otherwise as to the accuracy of each of them; iii) no employee of Fetherstons has