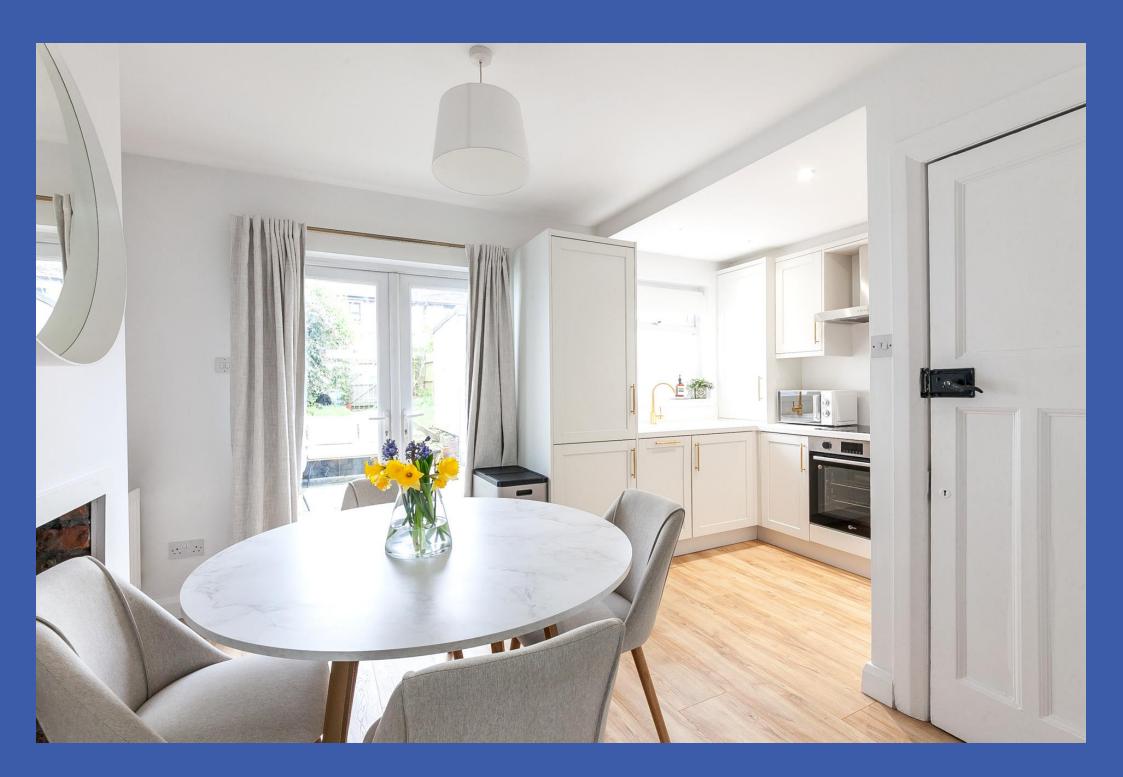

**DINING / KITCHEN 14' 8" x 9' 11" (4.49m x 3.04m) (@ widest points)** Range of fitted high and low units, marble effect work surfaces, single drainer sink unit with mixer taps, integrated 4 ring hob, stainless steel under oven, stainless steel extractor fan, integrated fridge and freezer, integrated dishwasher, recessed low voltage spotlights, patio doors to rear garden.