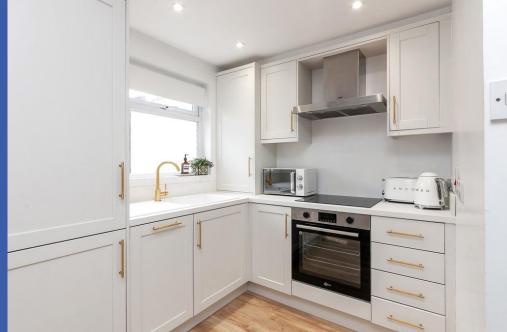

**DINING / KITCHEN 14' 8" x 9' 11" (4.49m x 3.04m) (@ widest points)** Range of fitted high and low units, marble effect work surfaces, single drainer sink unit with mixer taps, integrated 4 ring hob, stainless steel under oven, stainless steel extractor fan, integrated fridge and freezer, integrated dishwasher, recessed low voltage spotlights, patio doors to rear garden.