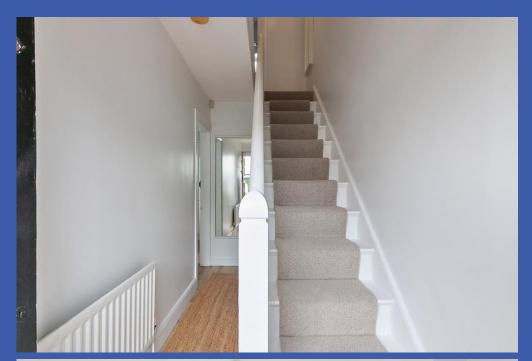

## **PROPERTY COMPRISES**

Hardwood entrance door with glazed panels, leading to reception hall.

**RECEPTION HALL** Stairs to first floor, laminate wood strip flooring, under stairs utility area, plumbed for washing machine.