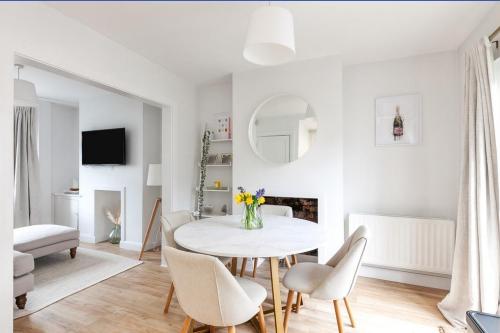

The accommodation is well presented throughout and this along with the higher ceiling heights mean all the rooms are bathed in natural light.

In brief the accommodation comprises of a lounge, which is open plan to the dining area and kitchen at ground floor level. Access if provided to the private enclosed rear garden area beyond. On the first floor is the shower room with white suite along with three bedrooms. Externally there is also a courtyard area to the front.

## **PROPERTY COMPRISES**

Hardwood entrance door with glazed panels, leading to reception hall.

**RECEPTION HALL** Stairs to first floor, laminate wood strip flooring, under stairs utility area, plumbed for washing machine.