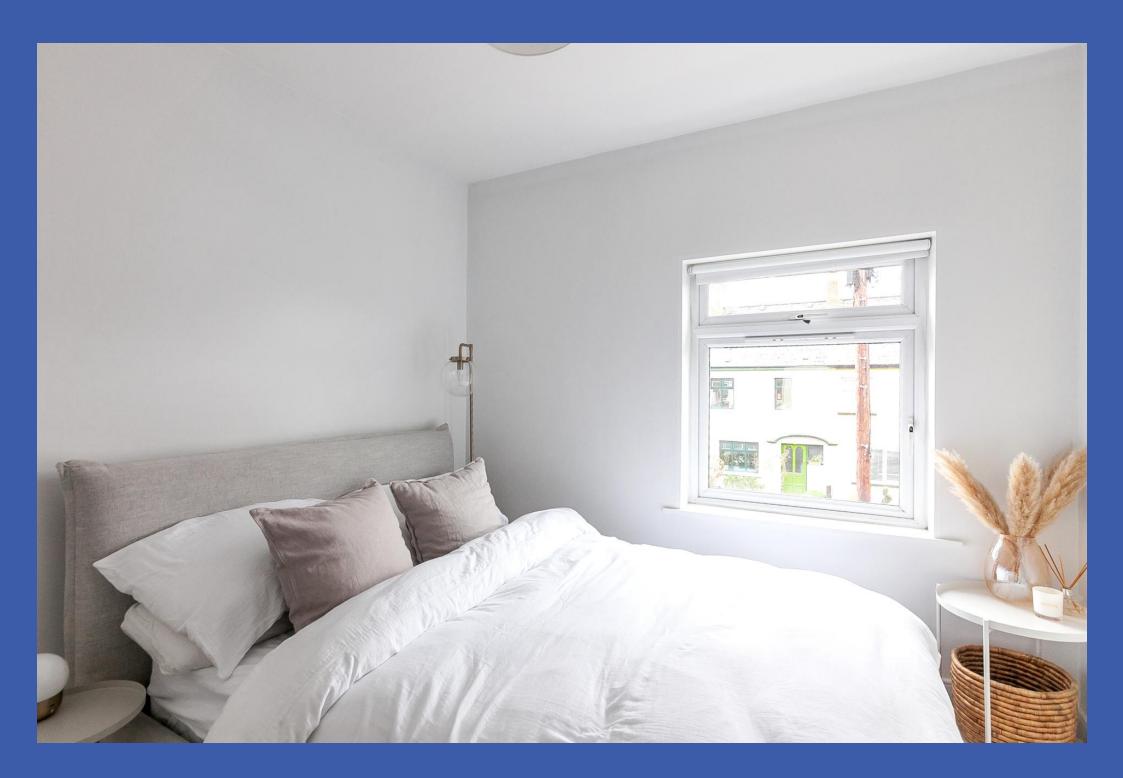

OPEN PLAN TO LOUNGE 9' 6" x 9' 4" (2.90m x 2.86m) Laminate wood strip flooring.

FIRST FLOOR LANDING Access to roof space.

BEDROOM 9' 4" x 8' 10" (2.87m x 2.70m) (@ widest points) Cast iron fireplace (not working).

BEDROOM 10' 1" x 8' 9" (3.09m x 2.69m) (@ widest points)

BEDROOM 6' 0" x 5' 7" (1.83m x 1.71m)

**BATHROOM** Suite comprising of a panelled bath with Mira shower unit, pedestal wash hand basin, low flush WC, part tiled walls, recessed low voltage spotlights.