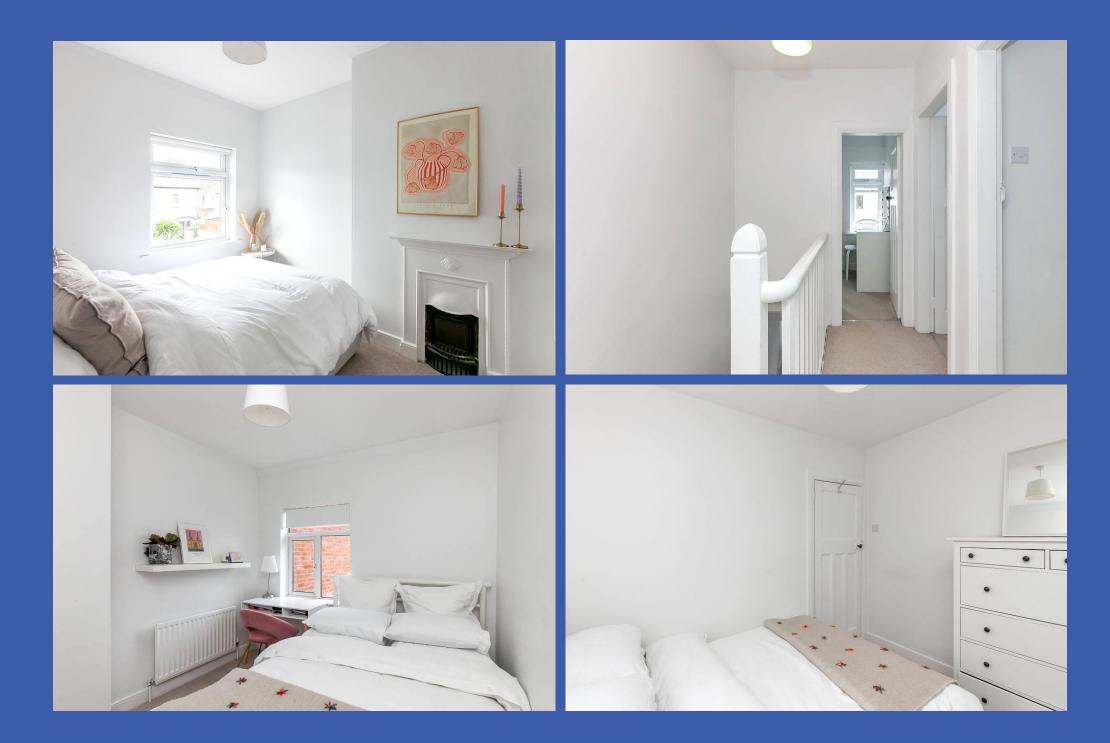

OPEN PLAN TO LOUNGE 9' 6" x 9' 4" (2.90m x 2.86m) Laminate wood strip flooring.

FIRST FLOOR LANDING Access to roof space.

BEDROOM 9' 4" x 8' 10" (2.87m x 2.70m) (@ widest points) Cast iron fireplace (not working).

BEDROOM 10' 1" x 8' 9" (3.09m x 2.69m) (@ widest points)

BEDROOM 6' 0" x 5' 7" (1.83m x 1.71m)

**BATHROOM** Suite comprising of a panelled bath with Mira shower unit, pedestal wash hand basin, low flush WC, part tiled walls, recessed low voltage spotlights.