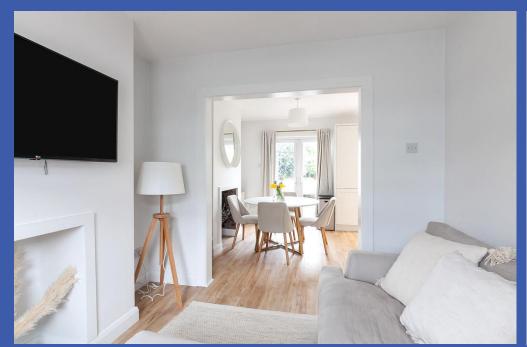

The accommodation is well presented throughout and this along with the higher ceiling heights mean all the rooms are bathed in natural light.

In brief the accommodation comprises of a lounge, which is open plan to the dining area and kitchen at ground floor level. Access if provided to the private enclosed rear garden area beyond. On the first floor is the shower room with white suite along with three bedrooms. Externally there is also a courtyard area to the front.

OPEN PLAN TO LOUNGE 9' 6" x 9' 4" (2.90m x 2.86m) Laminate wood strip flooring.

FIRST FLOOR LANDING Access to roof space.

BEDROOM 9' 4" x 8' 10" (2.87m x 2.70m) (@ widest points) Cast iron fireplace (not working).