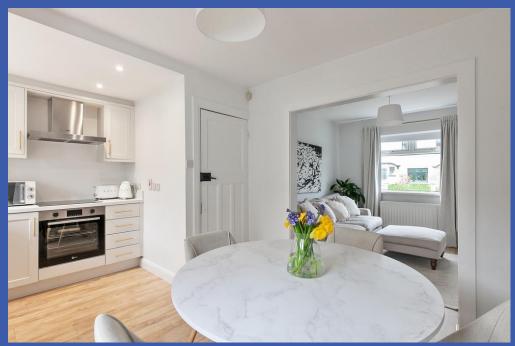

**DINING / KITCHEN 14' 8" x 9' 11" (4.49m x 3.04m) (@ widest points)** Range of fitted high and low units, marble effect work surfaces, single drainer sink unit with mixer taps, integrated 4 ring hob, stainless steel under oven, stainless steel extractor fan, integrated fridge and freezer, integrated dishwasher, recessed low voltage spotlights, patio doors to rear garden.

OPEN PLAN TO LOUNGE 9' 6" x 9' 4" (2.90m x 2.86m) Laminate wood strip flooring.

FIRST FLOOR LANDING Access to roof space.

BEDROOM 9' 4" x 8' 10" (2.87m x 2.70m) (@ widest points) Cast iron fireplace (not working).