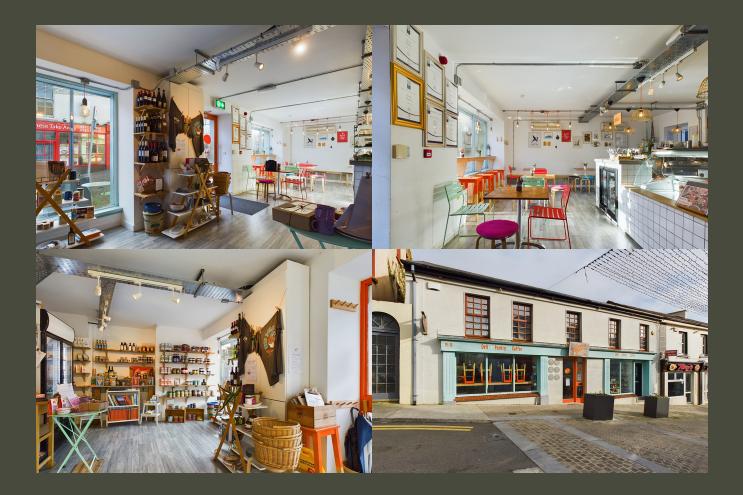

The property is in excellent condition and features a functioning kitchen area, dining area, storage facilities and bathroom amenities. A dedicated outdoor seating area to the rear further enhances its appeal. The modern shopfront, with large display windows, provides prime exposure to passing trade.