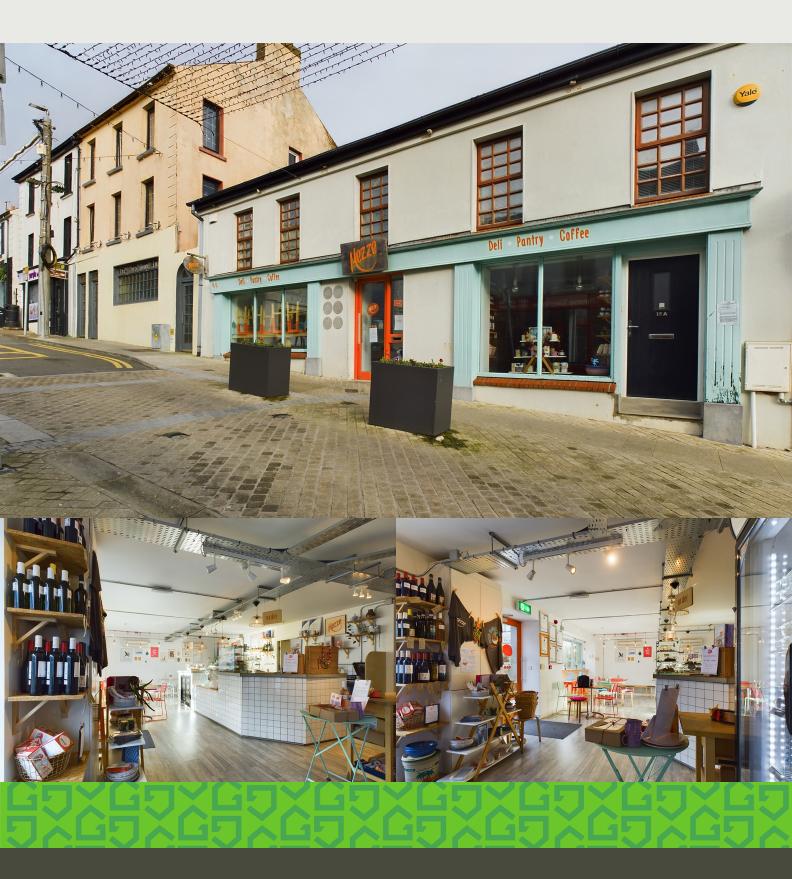

14/15 Main Street Tramore Waterford.

PRSA Licence No. 001644-001882 This exceptional ground-floor commercial property presents a rare investment opportunity in the heart of Tramore's bustling Main Street. Uniquely positioned on the stunning newly pedestrianized plaza area, it enjoys high foot traffic and excellent visibility, making it an attractive choice for investors seeking a long-term commercial investment.

The property is fully leased to Mezze Café, shop, and deli–an established and thriving business– ensuring a secure income stream with the tenant not affected. The lease particulars are available upon request.

The property is in excellent condition and features a functioning kitchen area, dining area, storage facilities and bathroom amenities. A dedicated outdoor seating area to the rear further enhances its appeal. The modern shopfront, with large display windows, provides prime exposure to passing trade.

The property enjoys a prime location in the heart of Tramore town centre, surrounded by renowned businesses such as Boots Pharmacy, Cahill's, Seagull Bakery, The Vee Café, as well as a variety of takeaways, bars, off-licences, and hair and beauty salons. With steady pedestrian traffic and a thriving local economy, the area is a prime destination for commercial investment.