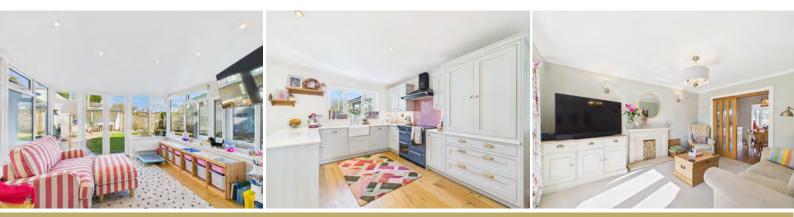

Inside, the home boasts a newly fitted kitchen (2022), featuring contemporary finishes and high-spec appliances, perfect for culinary enthusiasts. The new ensuite (2022) in the principal bedroom adds a touch of luxury, while the solid oak flooring throughout enhances the home's warm and inviting ambiance. For peace of mind, a new fuse board was installed with the kitchen upgrade, and the boiler (installed December 2021) comes with a warranty for added reassurance.