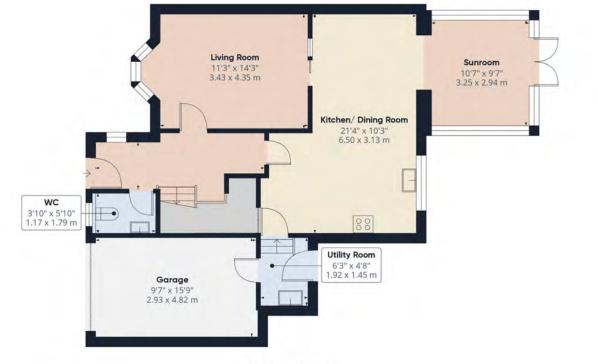

### Genesis, Gunnislake, PL18 9JS.

- Three Bedrooms
- Utility Area
- Off-Road Parking
- Outside Office Space
- Light And Bright Rooms
- New Kitchen Diner
- Garage / Workshop
- Large Garden
- Large Plot Size
- EPC C

### 01822 600700

for more information or to arrange an accompanied viewing on this property.

Scan here for our Virtual Tour:

Floor 0 Building 1

Floor 1 Building 1