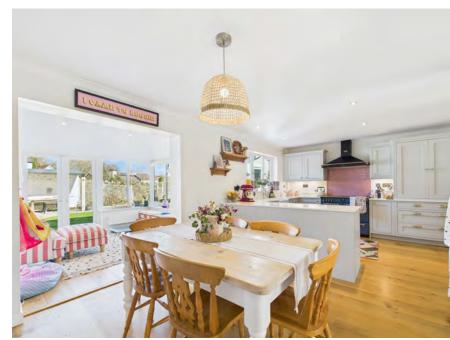

Inside, the home boasts a newly fitted kitchen (2022), featuring contemporary finishes and high-spec appliances, perfect for culinary enthusiasts. The new ensuite (2022) in the principal bedroom adds a touch of luxury, while the solid oak flooring throughout enhances the home's warm and inviting ambiance. For peace of mind, a new fuse board was installed with the kitchen upgrade, and the boiler (installed December 2021) comes with a warranty for added reassurance.