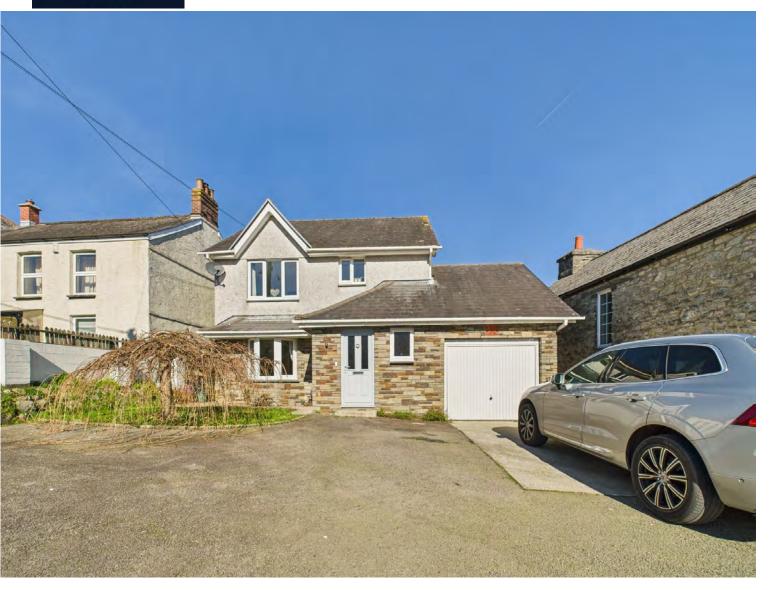

### Genesis, Gunnislake, PL18 9JS.

- Three Bedrooms
- Utility Area
- Off-Road Parking
- Outside Office Space
- Light And Bright Rooms
- New Kitchen Diner
- Garage / Workshop
- Large Garden
- Large Plot Size
- EPC C

Nestled in the heart of Gunnislake, this beautifully presented three-bedroom detached home offers the perfect blend of modern comfort and practicality. Thoughtfully updated by the current owners, this stunning property is move-in ready, making it an ideal choice for families or those seeking a stylish and spacious retreat.

Externally, this property excels with ample vehicle parking —a rare and sought-after feature in the area—alongside a garage for additional storage. A standout feature is the timber garden home office, a versatile space ideal for remote workers or those needing a private retreat. With its immaculate presentation, high-quality updates, and practical outdoor space, this home truly is a fantastic opportunity for families or professionals alike. Don't miss out—schedule your viewing today!