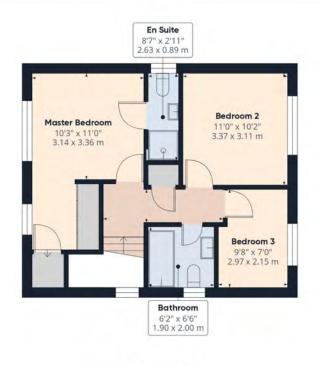

### Genesis, Gunnislake, PL18 9JS.

- Three Bedrooms
- Utility Area
- Off-Road Parking
- Outside Office Space
- Light And Bright Rooms
- New Kitchen Diner
- Garage / Workshop
- Large Garden
- Large Plot Size
- EPC C

### 01822 600700

for more information or to arrange an accompanied viewing on this property.

Scan here for our Virtual Tour:

Floor 0 Building 1

Floor 1 Building 1