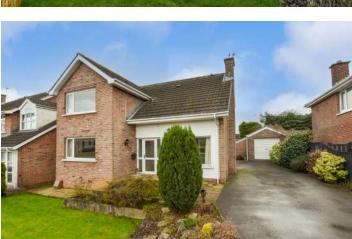

# 13 MEADOW PARK

Crawfordsburn, BT19 1JN

Asking price £335,000

DETACHED | 3 ⊨ | 1 ≒ | 1 ⊟

This detached rustic brick family home occupies a prime position within Meadow Park enjoying the best of the sun's path with a south westerly facing rear garden. Beautifully presented throughout, with a high standard of fixtures and fittings.

# KEY FEATURES

- Beautifully Maintained Detached Family Home
- Three Well Proportioned Bedrooms
- Family Bathroom with Modern White Suite
- Through Lounge/Drawing Room with Open Fire and Outlook to Front and Rear Gardens
- Kitchen/Dining/Living Space with Recently Fitted Kitchen with Range of Integrated Appliances, Solid Timber Work Surfaces and Opening to Rear Garden
- uPVC Double Glazing
- Gas Fired Central Heating
- Driveway with Ample Parking Leading to Detached Garage
- Prestigious and Sought After Address with Excellent Convenience
- Only Walking Distance of Picturesque Crawfordsburn Village, Crawfordsburn Country Park, Close to Carnalea Golf Club, Ease of Commuting via Main Arterial Routes