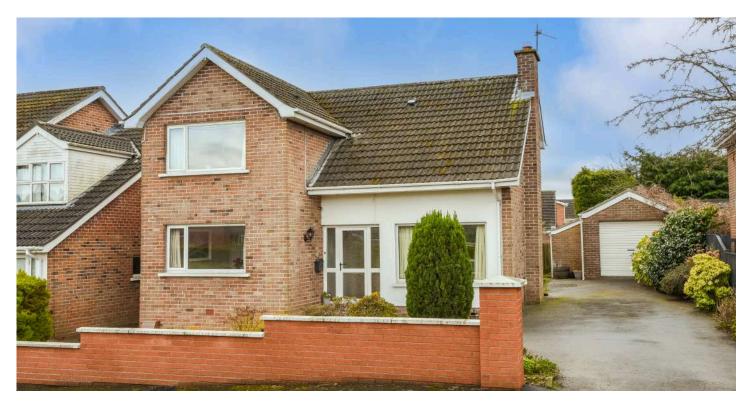

# 13 MEADOW PARK

Crawfordsburn, BT19 1JN

Asking price £335,000

DETACHED | 3 ⊨ | 1 ≒ | 1 ⊟

This detached rustic brick family home occupies a prime position within Meadow Park enjoying the best of the sun's path with a south westerly facing rear garden. Beautifully presented throughout, with a high standard of fixtures and fittings.

# KEY FEATURES

- Beautifully Maintained Detached Family Home
- Three Well Proportioned Bedrooms
- Family Bathroom with Modern White Suite
- Through Lounge/Drawing Room with Open Fire and Outlook to Front and Rear Gardens
- Kitchen/Dining/Living Space with Recently Fitted Kitchen with Range of Integrated Appliances, Solid Timber Work Surfaces and Opening to Rear Garden
- uPVC Double Glazing
- Gas Fired Central Heating
- Driveway with Ample Parking Leading to Detached Garage
- Prestigious and Sought After Address with Excellent Convenience
- Only Walking Distance of Picturesque Crawfordsburn Village, Crawfordsburn Country Park, Close to Carnalea Golf Club, Ease of Commuting via Main Arterial Routes