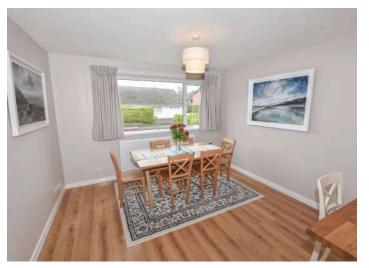

#### Ground Floor

- Reception Hall
- Ground Floor WC/ Cloakroom
- Through Lounge 15'8" x 9'10"
- Kitchen/Living/dining Area 22'9" x 11'0"