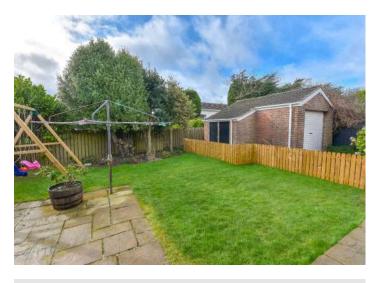

#### Outside

- Garage 16'6" x10'6"
- Driveway with Ample Parking
- Mature Front Gardens Laid in Lawns
- Enclosed Rear Garden Laid in Lawns with Patio Areas with Mature Planting
- Outdoor light & Water tap
- uPVC soffits and Facia boards.