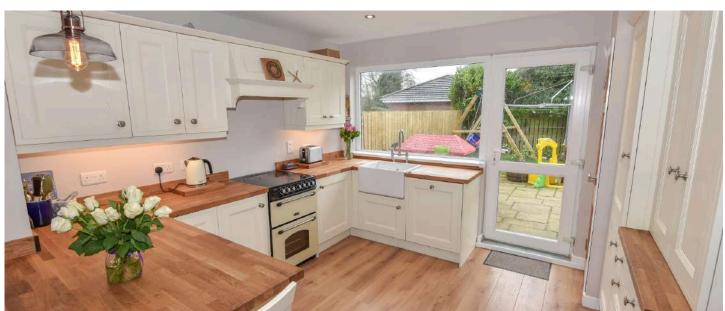

#### Ground Floor

- Reception Hall
- Ground Floor WC/ Cloakroom
- Through Lounge 15'8" x 9'10"
- Kitchen/Living/dining Area 22'9" x 11'0"