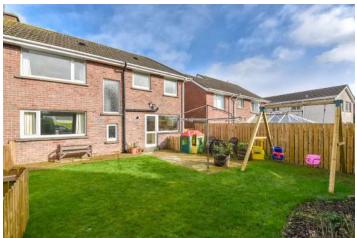

#### Outside

- Garage 16'6" x10'6"
- Driveway with Ample Parking
- Mature Front Gardens Laid in Lawns
- Enclosed Rear Garden Laid in Lawns with Patio Areas with Mature Planting
- Outdoor light & Water tap
- uPVC soffits and Facia boards.