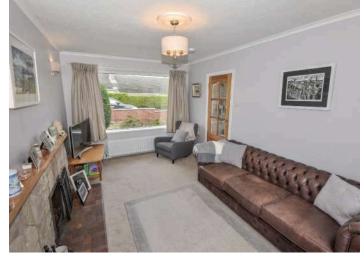

#### Ground Floor

- Reception Hall
- Ground Floor WC/ Cloakroom
- Through Lounge 15'8" x 9'10"
- Kitchen/Living/dining Area 22'9" x 11'0"