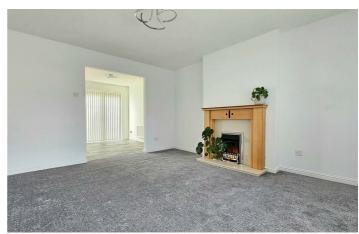

The spacious 14'6 x 13'8 lounge is enhanced by a feature maple fire windows and a gas heating surround, while the kitchen, open system for efficiency and comfort.

UPS CARRICKFERGUS plan to the dining area, is fitted