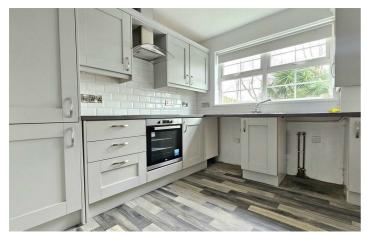

The spacious 14'6 x 13'8 lounge is enhanced by a feature maple fire windows and a gas heating surround, while the kitchen, open system for efficiency and comfort.

UPS CARRICKFERGUS plan to the dining area, is fitted

with an excellent range of grey Shaker-style units, complemented this home is ready for immediate townhouse is an excellent choice by brick-style tiled splashbacks, a occupation, and viewing is highly built-in oven, a four-ring hob, and recommended.

> a stainless steel chimney-style extractor.

Double doors from the dining area open onto the fully enclosed rear garden, which enjoys a desirable southerly aspect. The bathroom is finished with a modern white suite and stylish tiling, while additional benefits include double-glazed uPVC With no ongoing chain and