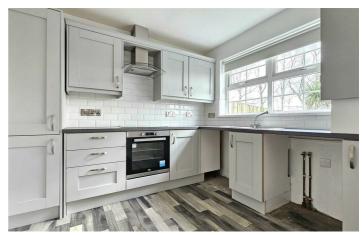

The spacious 14'6 x 13'8 lounge is enhanced by a feature maple fire windows and a gas heating surround, while the kitchen, open system for efficiency and comfort.

UPS CARRICKFERGUS plan to the dining area, is fitted

with an excellent range of grey Shaker-style units, complemented this home is ready for immediate townhouse is an excellent choice by brick-style tiled splashbacks, a occupation, and viewing is highly built-in oven, a four-ring hob, and recommended.

> a stainless steel chimney-style extractor.

Double doors from the dining area open onto the fully enclosed rear garden, which enjoys a desirable southerly aspect. The bathroom is finished with a modern white suite and stylish tiling, while additional benefits include double-glazed uPVC With no ongoing chain and