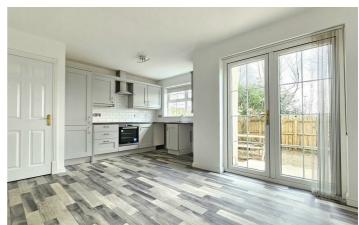

## , Carrickfergus, BT38 8QR

This well-presented mid-terrace for a first-time buyer or those looking to downsize and offers a

convenient location close to

Carrickfergus town centre and transport links. The property features three bedrooms, including two well-proportioned doubles, and has been recently redecorated throughout to include new carpets.

The spacious 14'6 x 13'8 lounge is enhanced by a feature maple fire windows and a gas heating surround, while the kitchen, open system for efficiency and comfort.

UPS CARRICKFERGUS plan to the dining area, is fitted

with an excellent range of grey Shaker-style units, complemented this home is ready for immediate townhouse is an excellent choice by brick-style tiled splashbacks, a occupation, and viewing is highly built-in oven, a four-ring hob, and recommended.

> a stainless steel chimney-style extractor.

Double doors from the dining area open onto the fully enclosed rear garden, which enjoys a desirable southerly aspect. The bathroom is finished with a modern white suite and stylish tiling, while additional benefits include double-glazed uPVC With no ongoing chain and