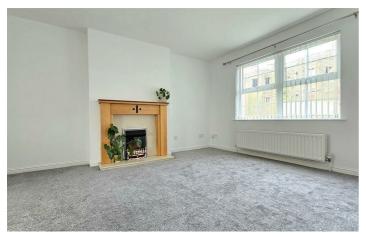

The spacious 14'6 x 13'8 lounge is enhanced by a feature maple fire windows and a gas heating surround, while the kitchen, open system for efficiency and comfort.

UPS CARRICKFERGUS plan to the dining area, is fitted