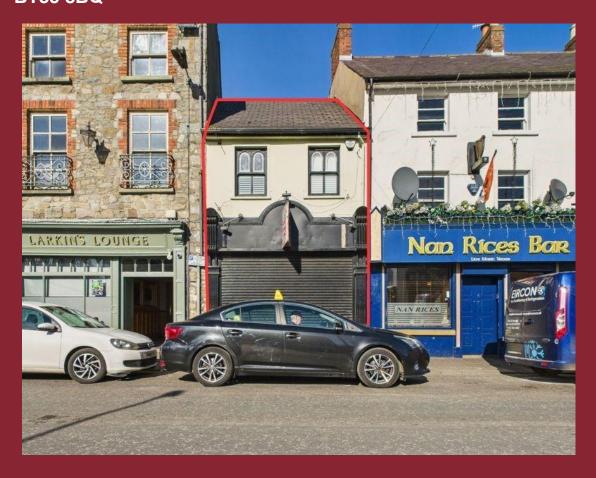

G/25/017

**TO LET** 

11 Francis Street Newry BT35 8BQ

RETAIL UNIT LOCATED IN THE CITY CENTRE (840 SQFT NIA)

www.bestpropertyservices.com

# **LOCATION**

- Located on Francis Street in Newry City Centre
- Newry is situated approx. 34 miles from Belfast and 66 Miles from Dublin
- Nearby occupiers include The Buttercrane Shopping Centre, Nan Rices Bar and AC Grooming Barbers