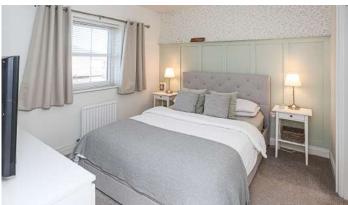

### Ground Floor

- Spacious Reception Hall
- Ground Floor Cloaks & WC Bedroom One 11'8" x 10'6" .
- Lounge 16'0" x 11'1" •
- Kitchen/Dining/Living • Space 17'11" x 10'2"
- Sun Room 11'4" x 10'7" •

- First Floor
- Landing
- En Suite Shower Room
- Bedroom Two 13'2" x 11'1" •
- Bedroom Three 10'0" x 8'0"
- Bathroom