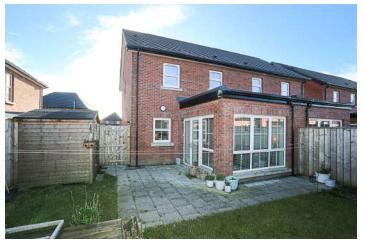

### SEMI-DETACHED | 3 🛏 | 2 🗁 | 2 🖼

This exceptionally well presented three-bedroom semi-detached home is nestled within the sought-after Helens Wood Development, located on the outskirts of Bangor along the Rathgael Road.

### Outside

• Mature front garden laid in lawns, mature shrubs, paved pathways to front door, tarmac driveway with ample parking to enclosed rear garden, rear garden laid in lawns, easterly and westerly aspect with paved patio areas, outdoor light and water tap.