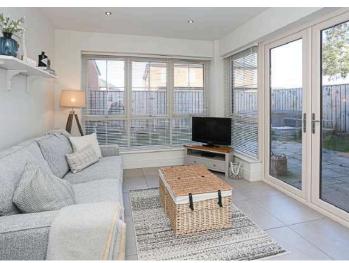

## **KEY FEATURES**

- Spacious Reception Hall with Tiled Floor and Alarm Controls
- Ground Floor WC with White Suite and Wood Panelled Walls
- Bright Lounge Overlooking Front Gardens
- Hand-Painted Shaker Style Kitchen with Integrated Appliances
- Open Plan Kitchen/Dining Leading to Sun Room
- Sun Room with French Doors to Rear Garden
- Three Bedrooms, Principal with En Suite and Built-In Robe
- Modern En Suite with Tiled Shower and Heated Towel Rail
- Family Bathroom with P-Shaped Bath and Overhead Shower
- Landing with Linen Press and Roofspace Access
- Partially Floored Roofspace with Ladder Access
- Gas Fired Central Heating and uPVC Double Glazing

### Ground Floor

- Spacious Reception Hall
- Ground Floor Cloaks & WC Bedroom One 11'8" x 10'6" .
- Lounge 16'0" x 11'1" •
- Kitchen/Dining/Living • Space 17'11" x 10'2"
- Sun Room 11'4" x 10'7" •

- First Floor
- Landing
- En Suite Shower Room
- Bedroom Two 13'2" x 11'1" •
- Bedroom Three 10'0" x 8'0"
- Bathroom