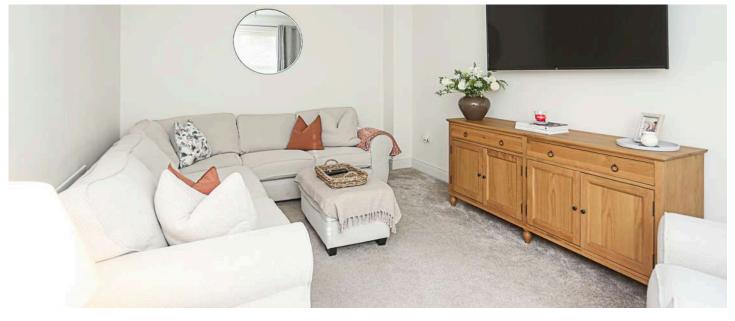

## **KEY FEATURES**

- Spacious Reception Hall with Tiled Floor and Alarm Controls
- Ground Floor WC with White Suite and Wood Panelled Walls
- Bright Lounge Overlooking Front Gardens
- Hand-Painted Shaker Style Kitchen with Integrated Appliances
- Open Plan Kitchen/Dining Leading to Sun Room
- Sun Room with French Doors to Rear Garden
- Three Bedrooms, Principal with En Suite and Built-In Robe
- Modern En Suite with Tiled Shower and Heated Towel Rail
- Family Bathroom with P-Shaped Bath and Overhead Shower
- Landing with Linen Press and Roofspace Access
- Partially Floored Roofspace with Ladder Access
- Gas Fired Central Heating and uPVC Double Glazing

### Ground Floor

- Spacious Reception Hall
- Ground Floor Cloaks & WC Bedroom One 11'8" x 10'6" .
- Lounge 16'0" x 11'1" •
- Kitchen/Dining/Living • Space 17'11" x 10'2"
- Sun Room 11'4" x 10'7" •

- First Floor
- Landing
- En Suite Shower Room
- Bedroom Two 13'2" x 11'1" •
- Bedroom Three 10'0" x 8'0"
- Bathroom