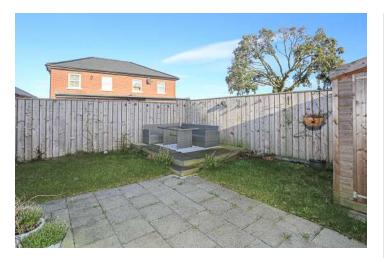

### Outside

• Mature front garden laid in lawns, mature shrubs, paved pathways to front door, tarmac driveway with ample parking to enclosed rear garden, rear garden laid in lawns, easterly and westerly aspect with paved patio areas, outdoor light and water tap.