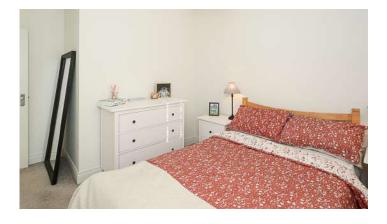

### Ground Floor

- Spacious Reception Hall
- Ground Floor Cloaks & WC Bedroom One 11'8" x 10'6" .
- Lounge 16'0" x 11'1" •
- Kitchen/Dining/Living • Space 17'11" x 10'2"
- Sun Room 11'4" x 10'7" •

- First Floor
- Landing
- En Suite Shower Room
- Bedroom Two 13'2" x 11'1" •
- Bedroom Three 10'0" x 8'0"
- Bathroom