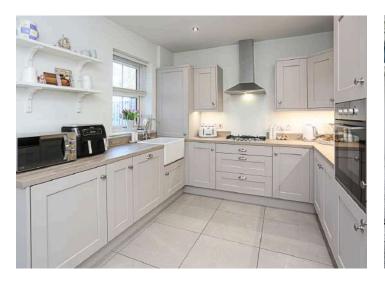

## **KEY FEATURES**

- Spacious Reception Hall with Tiled Floor and Alarm Controls
- Ground Floor WC with White Suite and Wood Panelled Walls
- Bright Lounge Overlooking Front Gardens
- Hand-Painted Shaker Style Kitchen with Integrated Appliances
- Open Plan Kitchen/Dining Leading to Sun Room
- Sun Room with French Doors to Rear Garden
- Three Bedrooms, Principal with En Suite and Built-In Robe
- Modern En Suite with Tiled Shower and Heated Towel Rail
- Family Bathroom with P-Shaped Bath and Overhead Shower
- Landing with Linen Press and Roofspace Access
- Partially Floored Roofspace with Ladder Access
- Gas Fired Central Heating and uPVC Double Glazing

### Ground Floor

- Spacious Reception Hall
- Ground Floor Cloaks & WC Bedroom One 11'8" x 10'6" .
- Lounge 16'0" x 11'1" •
- Kitchen/Dining/Living • Space 17'11" x 10'2"
- Sun Room 11'4" x 10'7" •

- First Floor
- Landing
- En Suite Shower Room
- Bedroom Two 13'2" x 11'1" •
- Bedroom Three 10'0" x 8'0"
- Bathroom