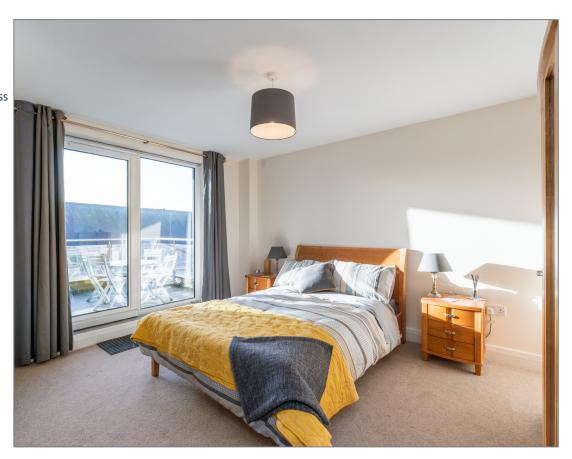

BEDROOM (1): 21' 3" x 14' 2" (6.48m x 4.32m) at widest Built in wardrobe, access to patio.

# **ENSUITE BATHROOM:**

Fully Tiled Shower Enclosure, low flush WC, pedestal wash hand basin, heated towel rail, fully tiled walls and floor.