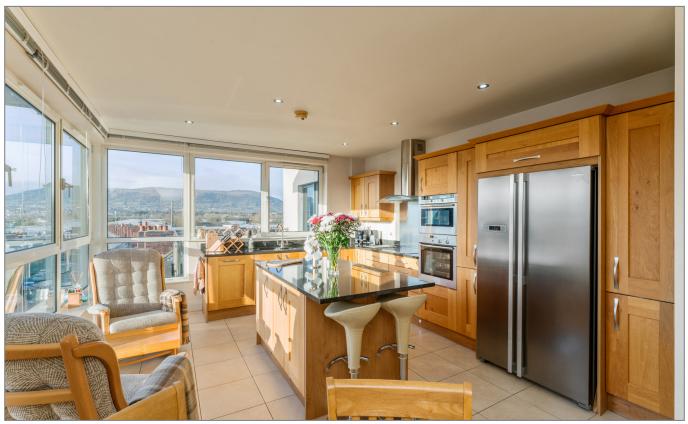

#### KITCHEN/DINING:

# 19' 4" x 13' 8" (5.89m x 4.17m)

High and Low Level units, inset sink, central island, granite worktops, 4 ring hob, electric oven, microwave, integrated dishwasher, washing machine, recess for fridge freezer, tiled floor.