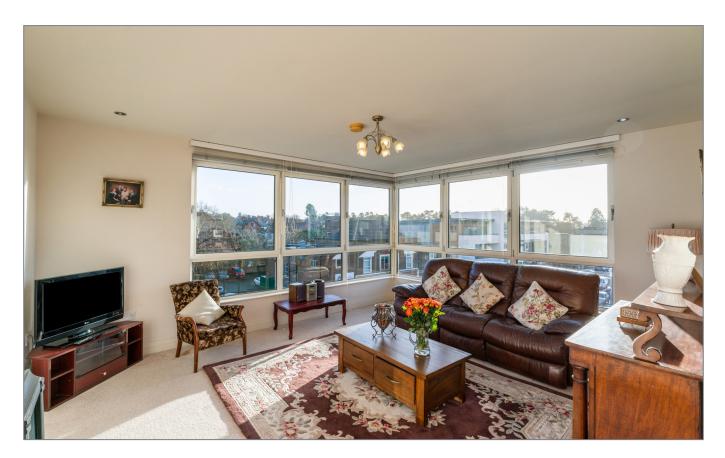

# LIVING ROOM:

16' 3" x 14' 6" (4.95m x 4.42m)

Superb views along Lisburn Road.