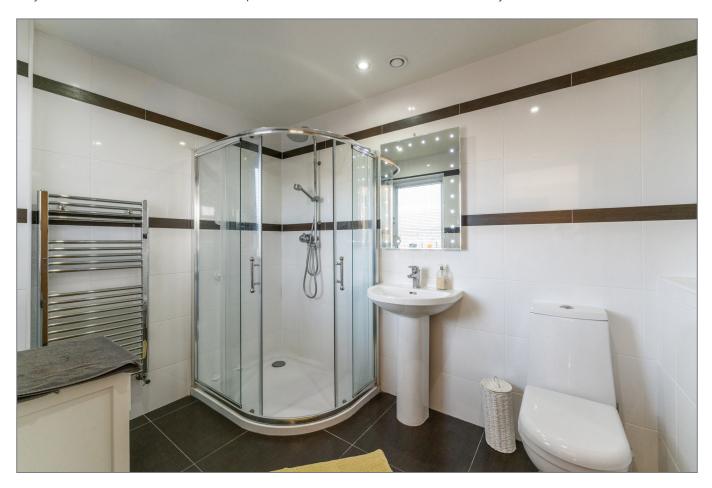

# **ENSUITE BATHROOM:**

Fully Tiled Shower Enclosure, low flush WC, pedestal wash hand basin, heated towel rail, fully tiled walls and floor.

#### **BATHROOM:**

white suite, panelled bath, mixer taps, telephone hand shower, low flush WC, pedestal wash hand basin.