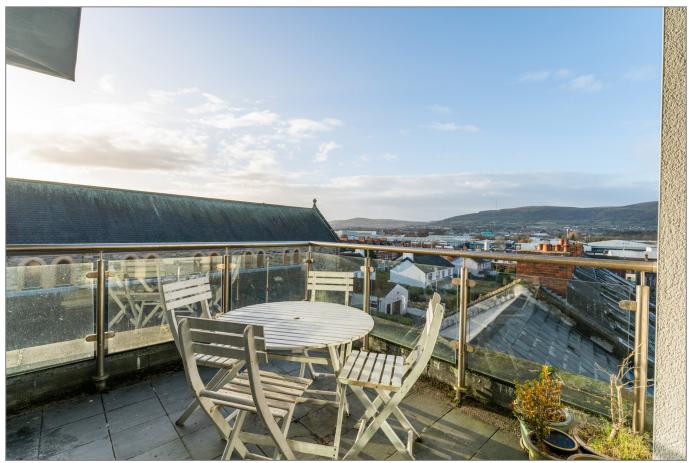

#### **KEY FEATURES**

- · Superb Third Floor Penthouse Apartment with excellent views over the Lisburn Road and Belfast City.
- Bright, Spacious, Modern Accommodation Throughout.
- Entrance Hall with Cloaks Storage.
- Three Generous Bedrooms, Bedrooms 1 and 2 with Built in Wardrobes.
- Bedroom 1 includes Ensuite.
- Living Room with Floor to Ceiling Corner Window.
- Modern Kitchen And Dining Area With Granite Work Tops And Excellent Range Of Appliances.
- Access to Roof Terrace off Principal Bedroom.
- Contemporary Fully Tiled Bathroom With White Suite.
- Gas Fired Central Heating.
- · Double Glazing,
- Lift Access.
- Allocated Parking Space In Secure Basement Car Park.
- Suited To The Young Professional Or Those Downsizing Alike.
- · Viewing by Private Appointment.

The apartment is both bright and spacious throughout and offers three generous bedrooms, principal bedroom with ensuite, living room, separate kitchen/ dining and main bathroom. The property further benefits from a roof terrace with stunning views over Belfast and secure allocated parking.

BEDROOM (1): 21' 3" x 14' 2" (6.48m x 4.32m) at widest Built in wardrobe, access to patio.