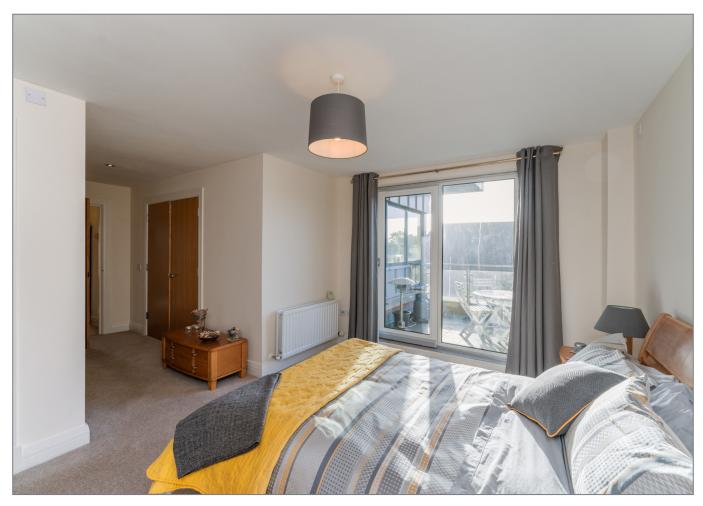

BEDROOM (1): 21' 3" x 14' 2" (6.48m x 4.32m) at widest Built in wardrobe, access to patio.