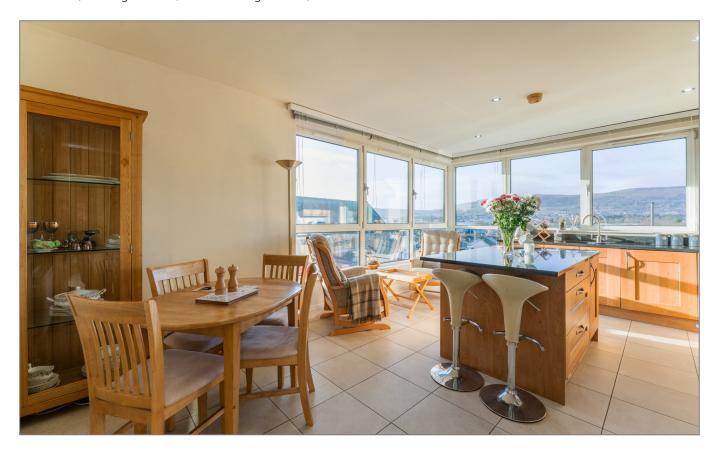

#### KITCHEN/DINING:

# 19' 4" x 13' 8" (5.89m x 4.17m)

High and Low Level units, inset sink, central island, granite worktops, 4 ring hob, electric oven, microwave, integrated dishwasher, washing machine, recess for fridge freezer, tiled floor.