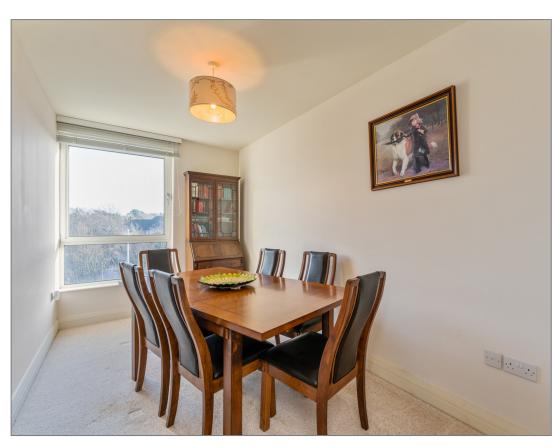

#### KITCHEN/DINING:

# 19' 4" x 13' 8" (5.89m x 4.17m)

High and Low Level units, inset sink, central island, granite worktops, 4 ring hob, electric oven, microwave, integrated dishwasher, washing machine, recess for fridge freezer, tiled floor.