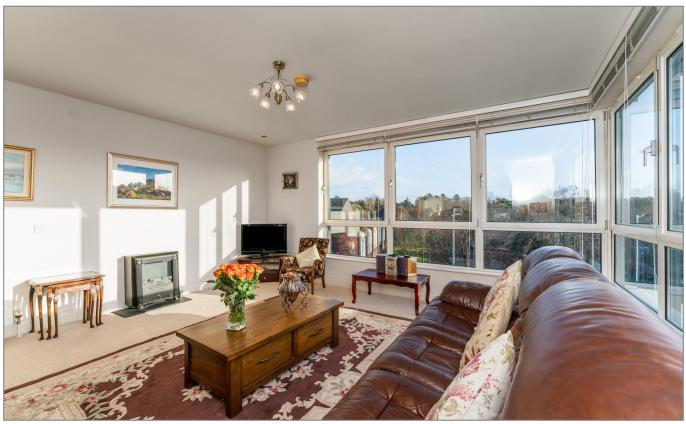

# LIVING ROOM:

16' 3" x 14' 6" (4.95m x 4.42m)

Superb views along Lisburn Road.