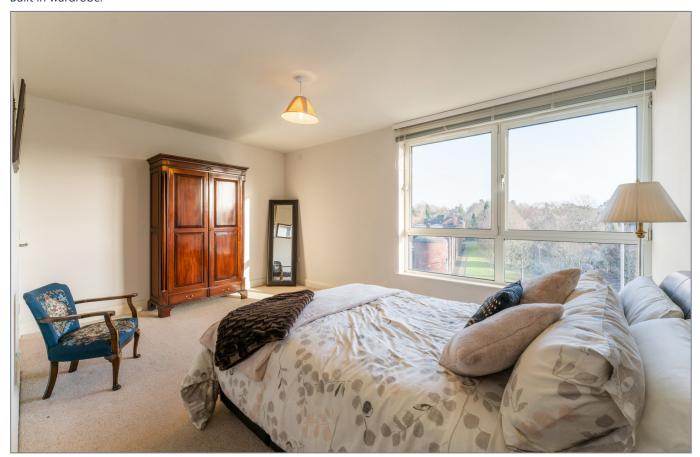

BEDROOM (1): 21' 3" x 14' 2" (6.48m x 4.32m) at widest Built in wardrobe, access to patio.

# BEDROOM (2):

# 16' 5" x 14' 6" (5m x 4.42m)

Built in wardrobe.

BEDROOM (3): 14' 1" x 7' 1" (4.29m x 2.16m)