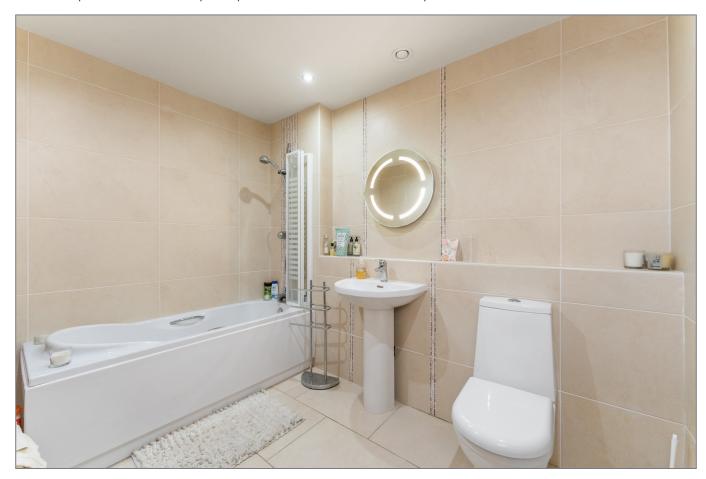

#### **BATHROOM:**

white suite, panelled bath, mixer taps, telephone hand shower, low flush WC, pedestal wash hand basin.