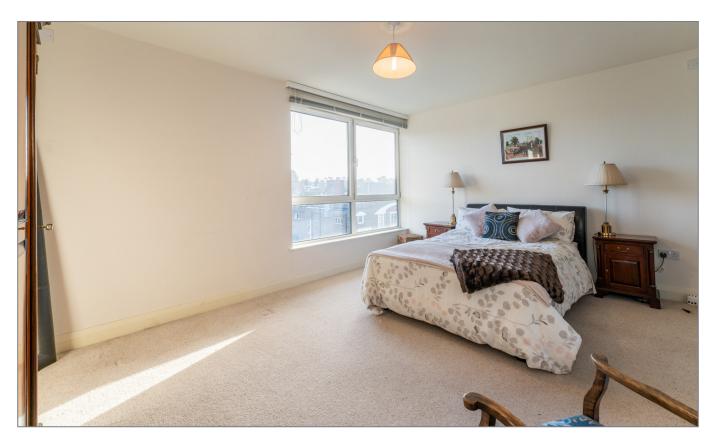

BEDROOM (1): 21' 3" x 14' 2" (6.48m x 4.32m) at widest Built in wardrobe, access to patio.

# BEDROOM (2):

# 16' 5" x 14' 6" (5m x 4.42m)

Built in wardrobe.

BEDROOM (3): 14' 1" x 7' 1" (4.29m x 2.16m)