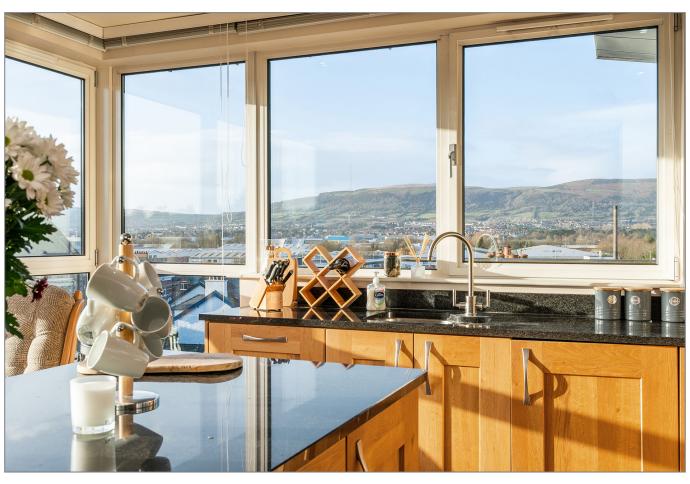

#### KITCHEN/DINING:

# 19' 4" x 13' 8" (5.89m x 4.17m)

High and Low Level units, inset sink, central island, granite worktops, 4 ring hob, electric oven, microwave, integrated dishwasher, washing machine, recess for fridge freezer, tiled floor.