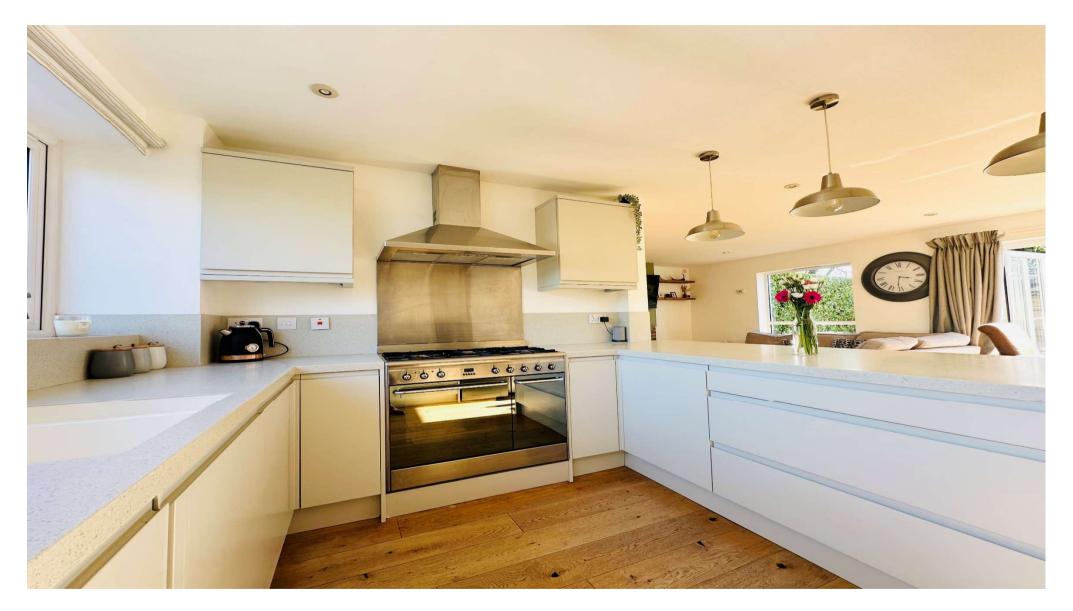

The open-plan kitchen and living space is perfect for hosting guests, with plenty of natural light flooding in, creating a bright and airy atmosphere. The modern kitchen is well-equipped and designed for both functionality and style, ideal for family gatherings and entertaining. Upstairs, you'll find two spacious double bedrooms and a comfortable single bedroom, offering versatile living options for a growing family or home office. The family bathroom is beautifully finished and flooded with light, creating a relaxing retreat.