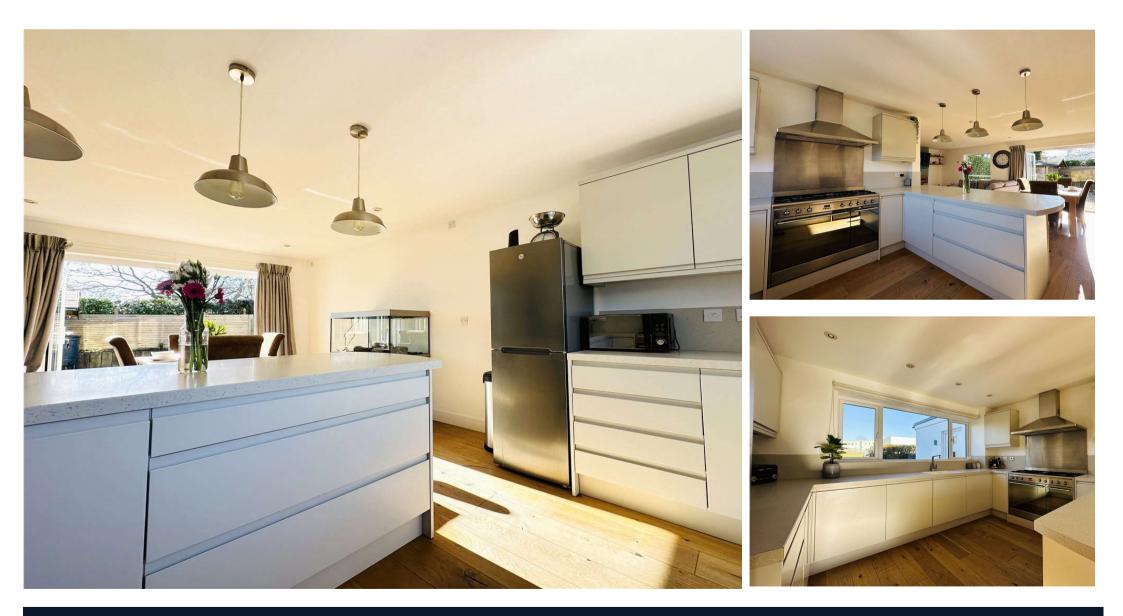

The open-plan kitchen and living space is perfect for hosting guests, with plenty of natural light flooding in, creating a bright and airy atmosphere. The modern kitchen is well-equipped and designed for both functionality and style, ideal for family gatherings and entertaining. Upstairs, you'll find two spacious double bedrooms and a comfortable single bedroom, offering versatile living options for a growing family or home office. The family bathroom is beautifully finished and flooded with light, creating a relaxing retreat.