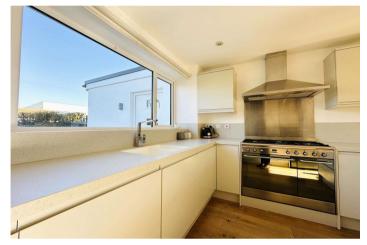

The open-plan kitchen and living space is perfect for hosting guests, with plenty of natural light flooding in, creating a bright and airy atmosphere. The modern kitchen is well-equipped and designed for both functionality and style, ideal for family gatherings and entertaining. Upstairs, you'll find two spacious double bedrooms and a comfortable single bedroom, offering versatile living options for a growing family or home office. The family bathroom is beautifully finished and flooded with light, creating a relaxing retreat.