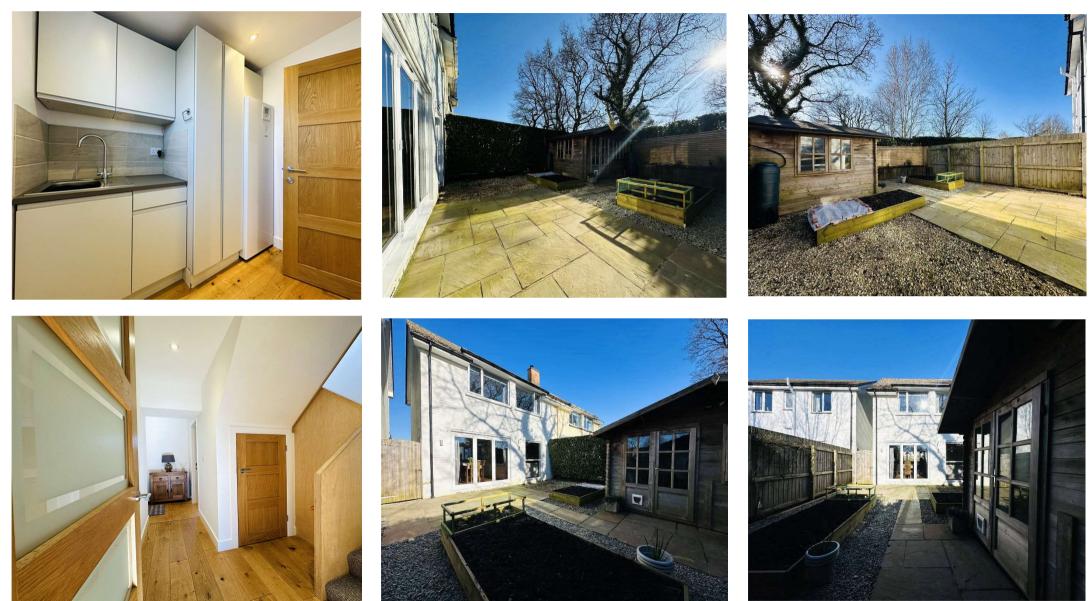

The open-plan kitchen and living space is perfect for hosting guests, with plenty of natural light flooding in, creating a bright and airy atmosphere. The modern kitchen is well-equipped and designed for both functionality and style, ideal for family gatherings and entertaining. Upstairs, you'll find two spacious double bedrooms and a comfortable single bedroom, offering versatile living options for a growing family or home office. The family bathroom is beautifully finished and flooded with light, creating a relaxing retreat.

Downstairs, there's a convenient utility room with an additional toilet, offering practicality and keeping your living space clutter-free.

Outside, the garden is compact but delightful, with a well-maintained summer house providing a peaceful retreat or extra storage. The large frontage offers ample parking, while the secure timber driveway gate, fencing, and hedging ensure privacy and security.