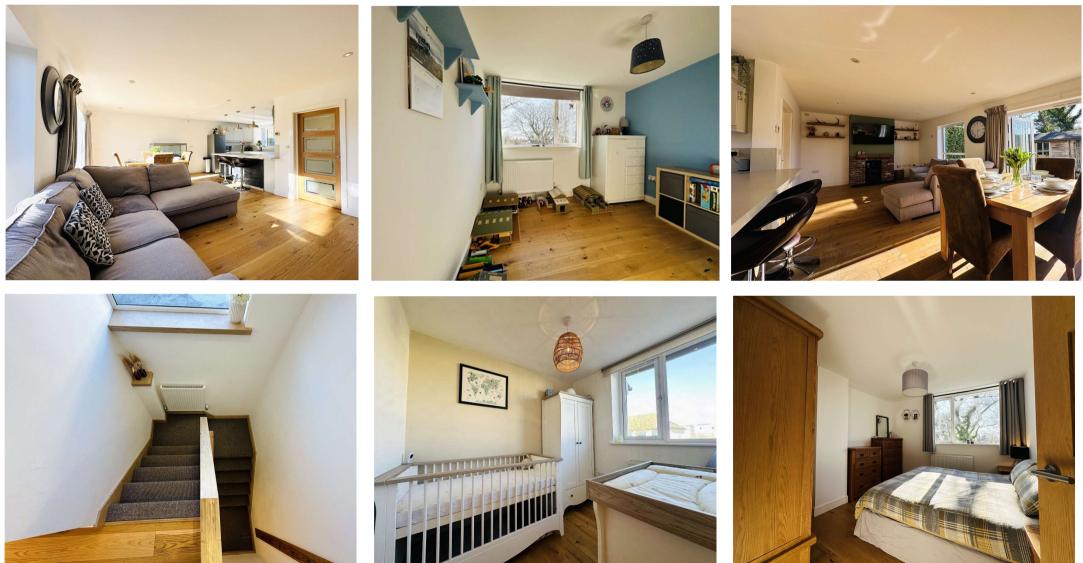

### Changing Lifestyles

This beautifully renovated three bedroom semi-detached house in Chulmleigh, offers a perfect blend of modern living and charming countryside style. Renovated to the highest standards, the property boasts stunning high-end oak flooring and doors throughout, adding warmth and elegance to every room.

The open-plan kitchen and living space is perfect for hosting guests, with plenty of natural light flooding in, creating a bright and airy atmosphere. The modern kitchen is well-equipped and designed for both functionality and style, ideal for family gatherings and entertaining. Upstairs, you'll find two spacious double bedrooms and a comfortable single bedroom, offering versatile living options for a growing family or home office. The family bathroom is beautifully finished and flooded with light, creating a relaxing retreat.

Downstairs, there's a convenient utility room with an additional toilet, offering practicality and keeping your living space clutter-free.

Outside, the garden is compact but delightful, with a well-maintained summer house providing a peaceful retreat or extra storage. The large frontage offers ample parking, while the secure timber driveway gate, fencing, and hedging ensure privacy and security.