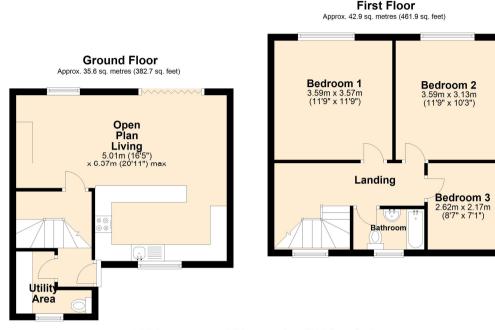

#### floor Plan

#### Total area: approx. 78.5 sq. metres (844.6 sq. feet) BOND OXBOROUGH PHILLIPS Plan produced using PlanUp.