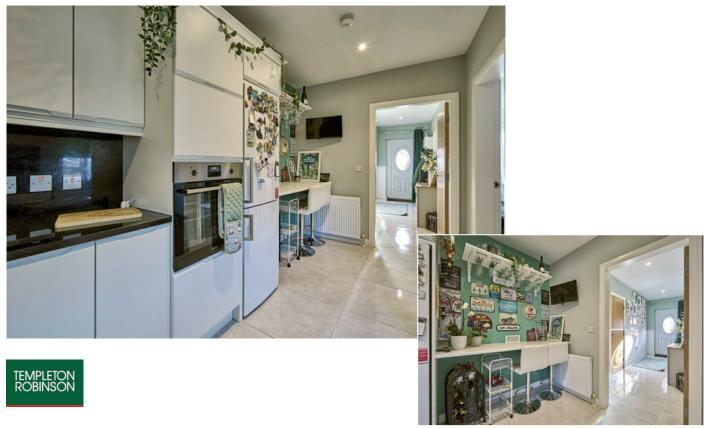

#### Access to:

KITCHEN: 15' 1"  $\times$  9' 2" (4.6m  $\times$  2.8m) (at widest points). Excellent range of high and low level units, granite worktops, sink with chrome mixer taps, integrated Zanussi oven, Zanussi hob, plumbed for washing machine, Ceramic tiled floor. Casual dining area, low voltage spotlights. door to rear.