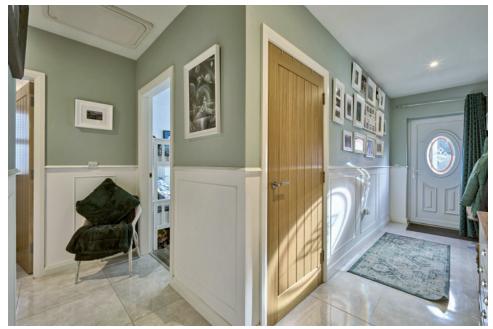

### Ground Floor

uPVC composite front door with glazed insets to:

ENTRANCE HALL: Ceramic tiled floor, low voltage spotlights.

Large cloaks cupboard with excellent storage.

LIVING ROOM:  $18' 4" \times 10' 10"$  (5.6m x 3.3m) Laminate wood effect flooring, wood burning stove, seating area for dining. Patio doors to rear.