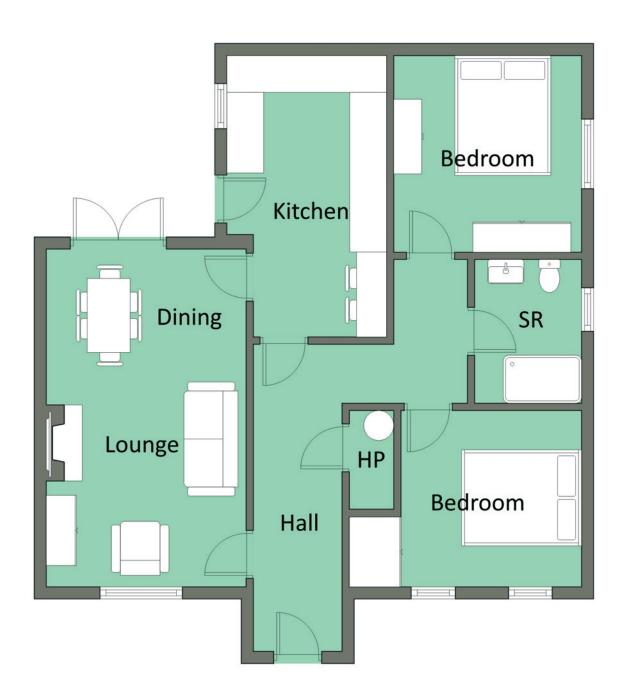

The Property Comprises:

### Ground Floor

uPVC composite front door with glazed insets to:

ENTRANCE HALL: Ceramic tiled floor, low voltage spotlights.

Large cloaks cupboard with excellent storage.

LIVING ROOM:  $18' 4" \times 10' 10"$  (5.6m x 3.3m) Laminate wood effect flooring, wood burning stove, seating area for dining. Patio doors to rear.

#### Access to:

KITCHEN: 15' 1"  $\times$  9' 2" (4.6m  $\times$  2.8m) (at widest points). Excellent range of high and low level units, granite worktops, sink with chrome mixer taps, integrated Zanussi oven, Zanussi hob, plumbed for washing machine, Ceramic tiled floor. Casual dining area, low voltage spotlights. door to rear.

BEDROOM (2): 9' 10"  $\times$  9' 6" (3m  $\times$  2.9m) Grey wood effect laminate flooring. Storage cupboards. Two large windows with outlook to front.

Telephone 028 9042 4747 www.templetonrobinson.com

SHOWER ROOM: Large wash hand basin, chrome mixer taps, storage below. Low flush wc, ceramic tiled floor, heated towel rail, fully enclosed shower cubicle with tiled splashback.