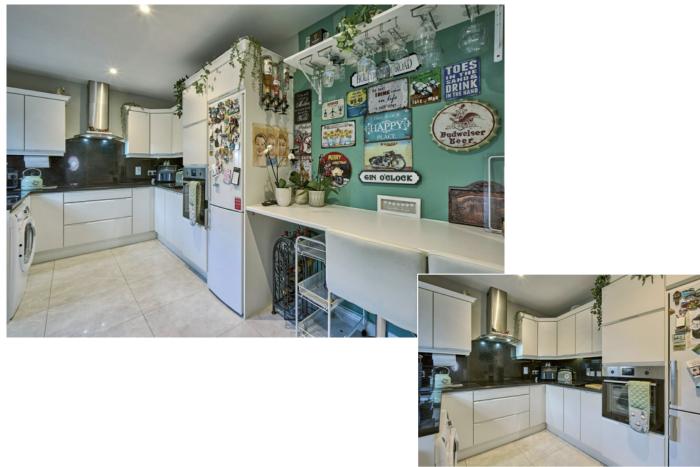

#### Access to:

KITCHEN: 15' 1"  $\times$  9' 2" (4.6m  $\times$  2.8m) (at widest points). Excellent range of high and low level units, granite worktops, sink with chrome mixer taps, integrated Zanussi oven, Zanussi hob, plumbed for washing machine, Ceramic tiled floor. Casual dining area, low voltage spotlights. door to rear.