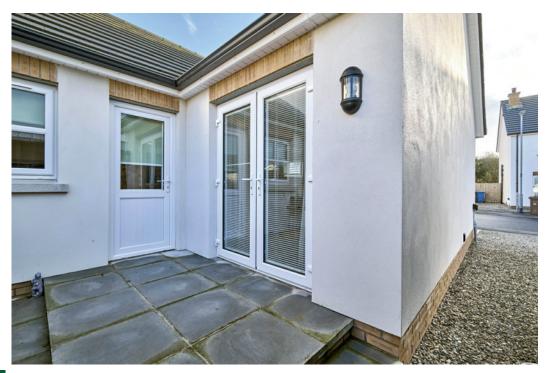

### Ground Floor

uPVC composite front door with glazed insets to:

ENTRANCE HALL: Ceramic tiled floor, low voltage spotlights.

Large cloaks cupboard with excellent storage.

LIVING ROOM:  $18' 4" \times 10' 10"$  (5.6m x 3.3m) Laminate wood effect flooring, wood burning stove, seating area for dining. Patio doors to rear.

#### Outside

GARAGE: 16' 1" x 12' 10" (4.9m x 3.9m) Electric roller shutter door, space for fridge and vented for tumble dryer.

Gravel parking area for two cars. Gravel garden with shrubs. Side garden in gravel. Small patio area.