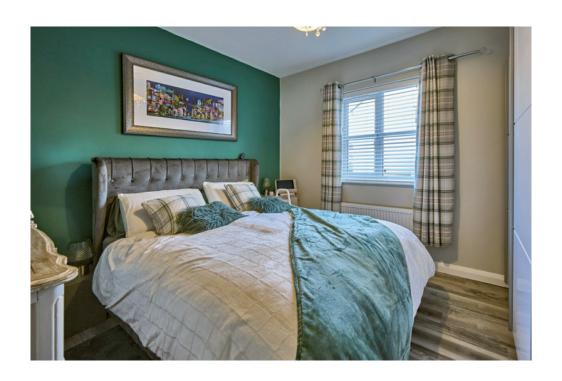

BEDROOM (2): 9' 10"  $\times$  9' 6" (3m  $\times$  2.9m) Grey wood effect laminate flooring. Storage cupboards. Two large windows with outlook to front.

Telephone 028 9042 4747 www.templetonrobinson.com