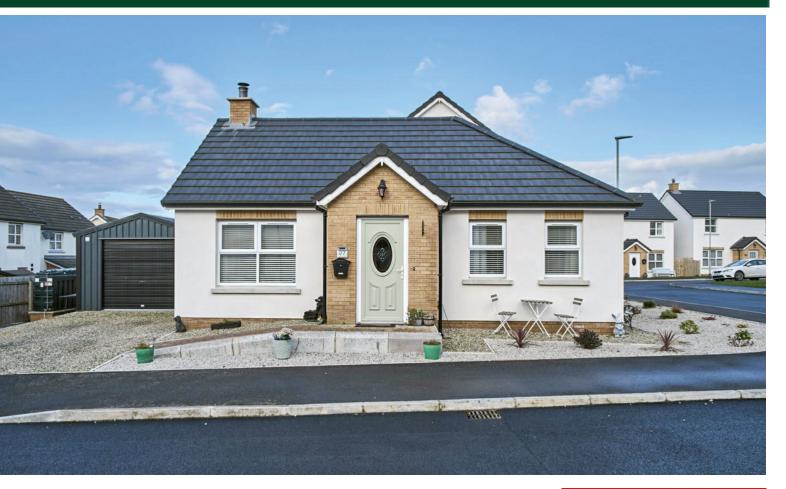

## TEMPLETON ROBINSON

Stunning Semi-Detached Bungalow in the heart of Carrowdore, this exceptional semi-detached bungalow offers bright, spacious, and versatile accommodation—perfect for downsizers and first-time buyers alike.

# Offers Over £169,950

27 McBriar Park, Carrowdore, Newtownards, BT22 2UN

Viewing by appointment through agent 028 9042 4747

- Modern & Stylish Living Built in 2022, beautifully decorated throughout
- Bright & Spacious Accommodation Thoughtfully designed layout
- Living & Dining Room Featuring a wood-burning stove and access to a private patio
- Contemporary Kitchen Granite work surfaces, casual dining space
- Two Generous Bedrooms Comfortable and well-proportioned
- Modern Shower Room Stylish and practical
- Energy Efficient Oil-fired central heating, uPVC double glazing for excellent heat retention
- Low Maintenance Gardens Gravel gardens to the front and sides, private rear patio
- Ample Parking & Storage Driveway for two cars plus a large modern garage
- Excellent Location Close to Strangford College, shops, and transport links

### Ground Floor

uPVC composite front door with glazed insets to:

ENTRANCE HALL: Ceramic tiled floor, low voltage spotlights.

Large cloaks cupboard with excellent storage.

LIVING ROOM:  $18' 4" \times 10' 10"$  (5.6m x 3.3m) Laminate wood effect flooring, wood burning stove, seating area for dining. Patio doors to rear.

#### Outside

GARAGE: 16' 1" x 12' 10" (4.9m x 3.9m) Electric roller shutter door, space for fridge and vented for tumble dryer.

Gravel parking area for two cars. Gravel garden with shrubs. Side garden in gravel. Small patio area.