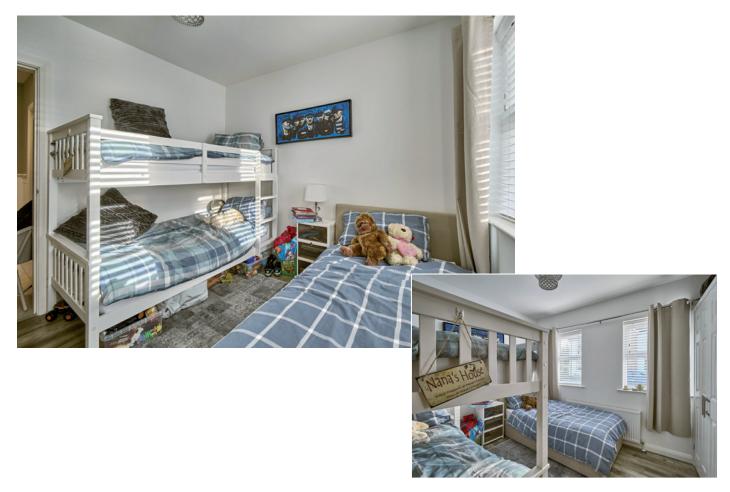

BEDROOM (2): 9' 10"  $\times$  9' 6" (3m  $\times$  2.9m) Grey wood effect laminate flooring. Storage cupboards. Two large windows with outlook to front.

Telephone 028 9042 4747 www.templetonrobinson.com