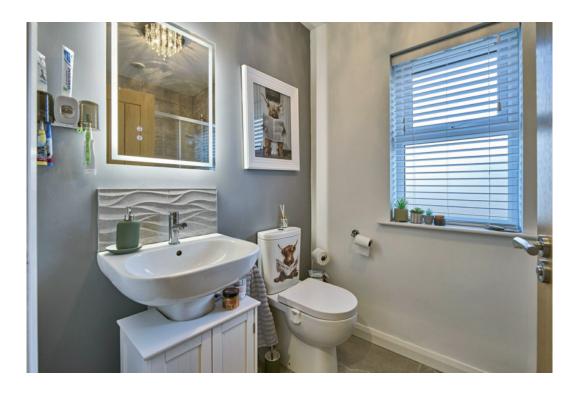

SHOWER ROOM: Large wash hand basin, chrome mixer taps, storage below. Low flush wc, ceramic tiled floor, heated towel rail, fully enclosed shower cubicle with tiled splashback.