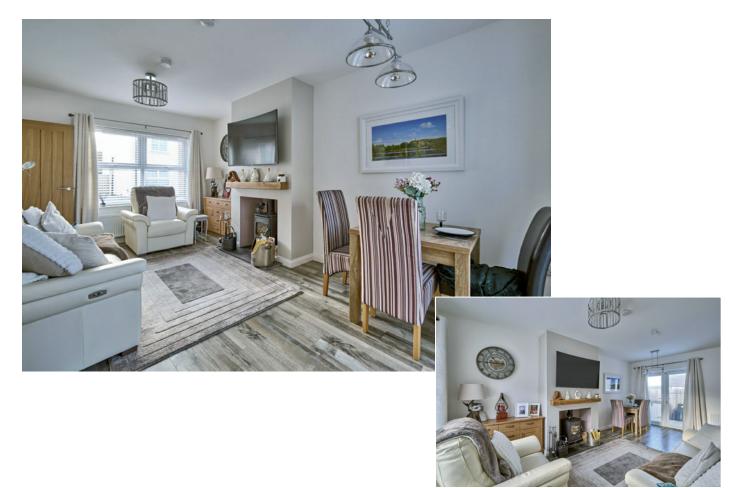

### Ground Floor

uPVC composite front door with glazed insets to:

ENTRANCE HALL: Ceramic tiled floor, low voltage spotlights.

Large cloaks cupboard with excellent storage.

LIVING ROOM:  $18' 4" \times 10' 10"$  (5.6m x 3.3m) Laminate wood effect flooring, wood burning stove, seating area for dining. Patio doors to rear.