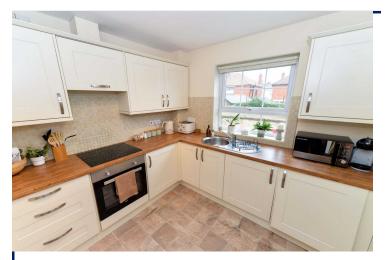

# Separate Stunning Fitted Kitchen

8'8" x 8'1" (2.64m x 2.46m) One bowl sink unit with chrome dual mixer tap. Excellent range of high and low level units with wood effect work surfaces and stainless steel door furniture. Integrated four ring electric hob and built in oven with integrated extractor hood. Integrated washing machine. Integrated fridge. Partly tiled walls.