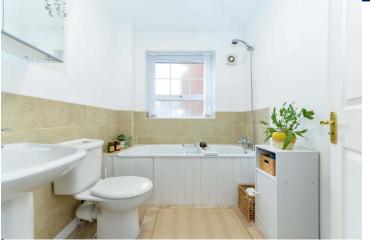

#### White Bathroom Suite

Comprising panelled bath with chrome dual mixer tap and telephone hand shower. Pedestal wash hand basin with chrome dual mixer tap. Dual flush w/c. Partly tiled walls. Extractor fan.