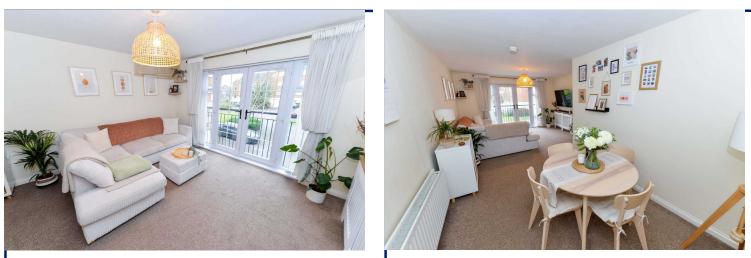

## Lounge Open Plan To Dining Area

22' x 12'9" (6.7m x 3.89m) At widest points. Juliet balcony.