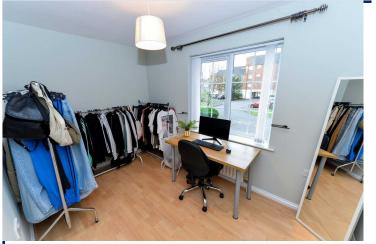

### Bedroom Two

11'2" x 8' (3.4m x 2.44m) Laminated wooden flooring. Large double wardrobe with Worchester gas fired boiler.