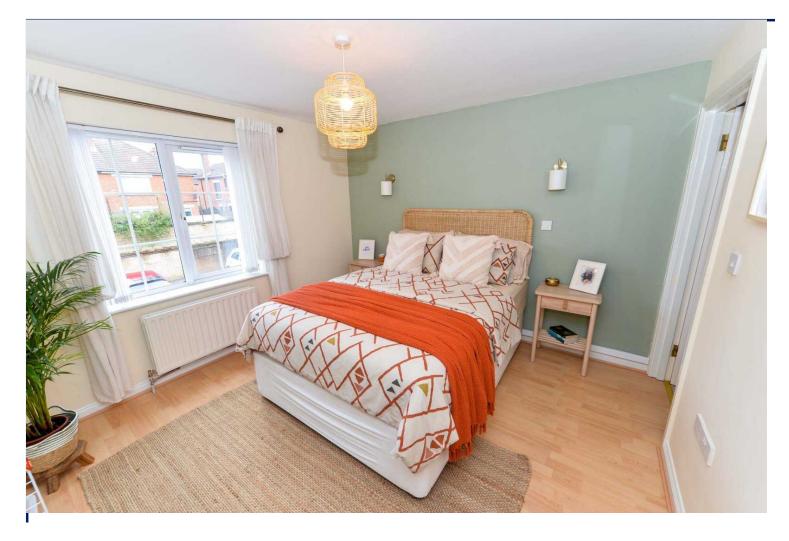

## **Bedroom One**

13'2" x 11'7" (4.01m x 3.53m) At widest points. Laminated wooden flooring.