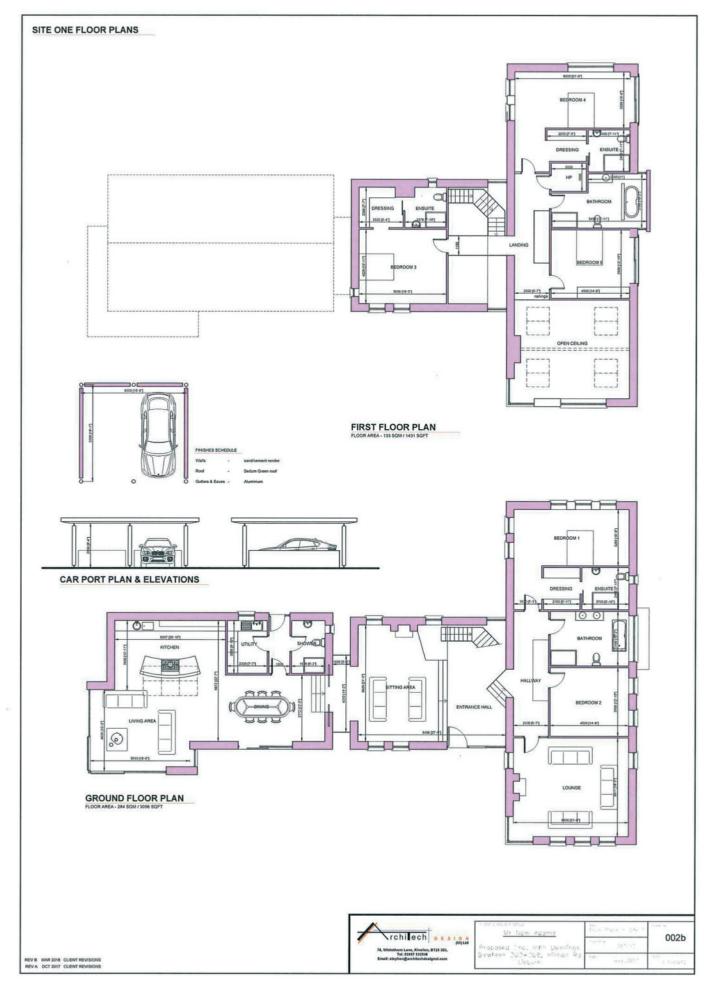

## TEMPLETON ROBINSON

A rare opportunity to acquire a 0.4-acre site with full planning permission for a luxurious detached residence of approximately 4,500 sq. ft. Ideally positioned in a soughtafter location on Hillhall Road, this site offers the perfect setting for an impressive family home.

Viewing by appointment through agent 028 9066 3030

- Full planning permission for a detached dwelling of approx 4,500 sq. ft.
- Site extending to 0.4 acres
- The site benefits from existing subfloor works and utility connections
- Enjoying a semi-rural location while offering convenient access to Lisburn, Belfast, and surrounding areas
- A prime opportunity to create your dream home in a sought-after location