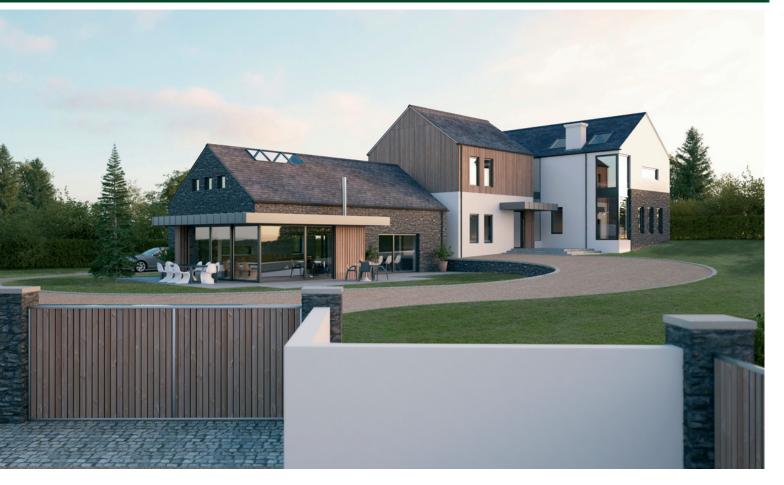

## TEMPLETON ROBINSON

A rare opportunity to acquire a 0.4-acre site with full planning permission for a luxurious detached residence of approximately 4,500 sq. ft. Ideally positioned in a soughtafter location on Hillhall Road, this site offers the perfect setting for an impressive family home.

Significantly, the site already benefits from subfloor works and utility connections, providing a head start for construction. Nestled in a semi-rural setting, yet benfitting from ease of access to Lisburn, Belfast, and surrounding areas.

With excellent transport links, top schools, and local amenities nearby, this is an outstanding opportunity to build your dream home in a prime location. Offers Over £395,000

Site @ 206 Hillhall Road, Lisburn, BT27 5JA