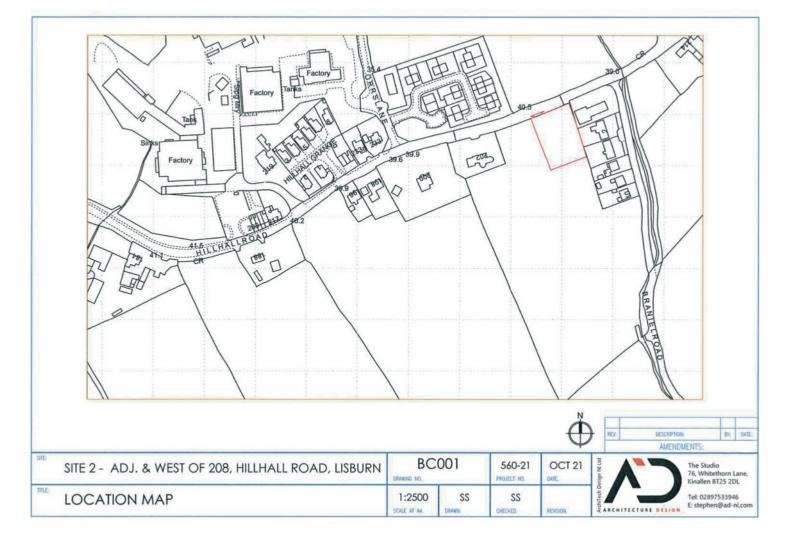

Location:

Heading out of Belfast on the Hillhall Road towards Lisburn, the site is just after the Braniel Road is on the left hand side.

Lisburn Road - 028 90 66 3030 Ballyhackamore - 028 90 65 0000 Lisburn - 028 92 66 1700 North Down - 028 90 42 4747 www.templetonrobinson.com