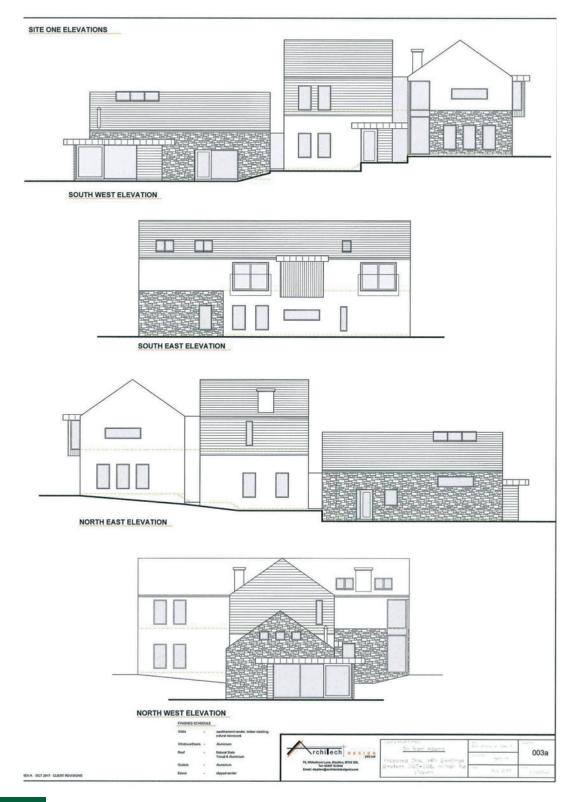

## TEMPLETON ROBINSON

A rare opportunity to acquire a 0.4-acre site with full planning permission for a luxurious detached residence of approximately 4,500 sq. ft. Ideally positioned in a soughtafter location on Hillhall Road, this site offers the perfect setting for an impressive family home.

Viewing by appointment through agent 028 9066 3030

- Full planning permission for a detached dwelling of approx 4,500 sq. ft.
- Site extending to 0.4 acres
- The site benefits from existing subfloor works and utility connections
- Enjoying a semi-rural location while offering convenient access to Lisburn, Belfast, and surrounding areas
- A prime opportunity to create your dream home in a sought-after location