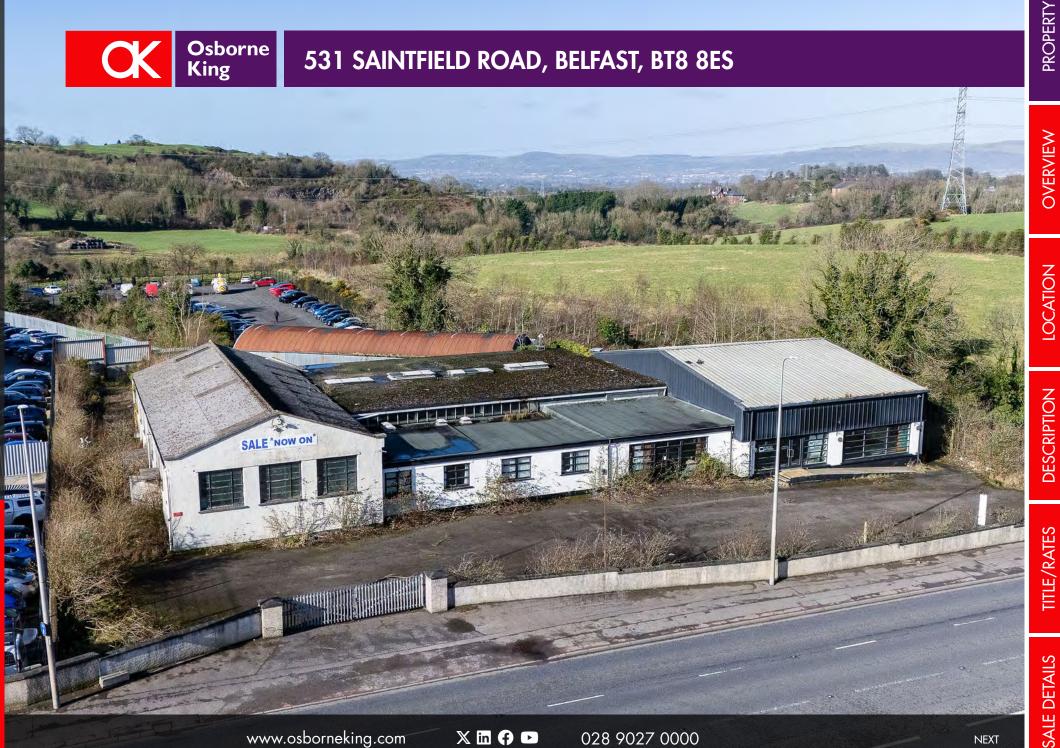

## Overview

- Highly prominent position with convenient access to the A24 Belfast to Saintfield Road. •
- Comprises of approximately 1 acre. .
- Suitable for a variety of uses subject to Planning.
- Asking price: offers in excess of £750,000 exclusive. •

## Description

The subject property comprises an irregular shaped site with a relatively flat topography to include a number of dated commercial buildings. The site does not benefit from Planning Permission however it is Zoned as a major area of existing Employment/Industry.

## Site Area

| The second s | Sile Alea        |                 | 医剂 在 题表       |
|----------------------------------------------------------------------------------------------------------------|------------------|-----------------|---------------|
|                                                                                                                | Description      | Acres           | Hectares      |
|                                                                                                                | Site Area        | 1               | 0.4           |
|                                                                                                                |                  |                 | Present State |
|                                                                                                                |                  | No. Contraction |               |
|                                                                                                                |                  |                 | TELEFTERTER A |
| SALE 'NOW ON'                                                                                                  |                  |                 |               |
|                                                                                                                |                  |                 |               |
|                                                                                                                |                  |                 |               |
|                                                                                                                |                  |                 |               |
|                                                                                                                | March College K  |                 |               |
|                                                                                                                |                  |                 | Carles -      |
|                                                                                                                |                  |                 | - Tel -       |
|                                                                                                                |                  |                 |               |
|                                                                                                                |                  |                 | •             |
|                                                                                                                |                  |                 |               |
| www.osborneking.com                                                                                            | 🗙 in f 🕨 028 902 | 7 0000          | PREVIOUS      |