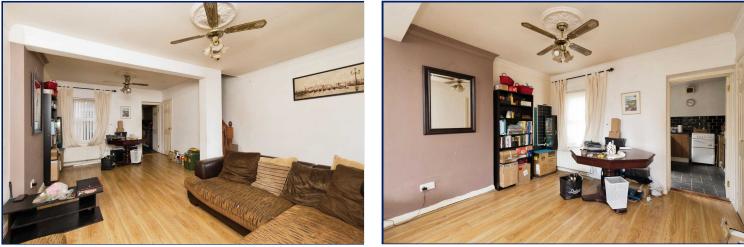

#### Living Room

20'1" x 14'2" (6.12m x 4.32m) A spacious open plan living and dining room with laminate flooring and ceiling cornicing and under-stair storage cupboard.