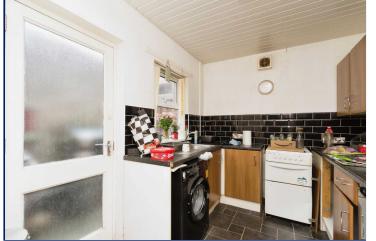

#### Kitchen

10'5" x 7'9" (3.18m x 2.36m) The kitchen has a good range of high and low level units, a wash hand basin with mixer tap

and is plumbed for a washing machine. The kitchen has been finished with vinyl flooring, partially tiled walls and tongue and groove ceiling paneling.