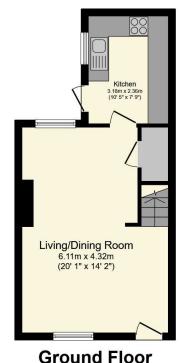

### **GROUND FLOOR**

#### Living Room

20'1" x 14'2" (6.12m x 4.32m) A spacious open plan living and dining room with laminate flooring and ceiling cornicing and under-stair storage cupboard.

#### Kitchen

10'5" x 7'9" (3.18m x 2.36m) The kitchen has a good range of high and low level units, a wash hand basin with mixer tap

and is plumbed for a washing machine. The kitchen has been finished with vinyl flooring, partially tiled walls and tongue and groove ceiling paneling.

Total floor area 67.9 m² (731 sq.ft.) approx

This floor plan is for illustrative purposes only. It is not drawn to scale. Any measurements, floor areas (including any total floor area), openings and orientation are approximate. No details are guaranteed, they cannot be relied upon for any purpose and they do not form part of any agreement. No liability is taken for any error, omission or misstatement. A party must rely upon its own inspection(s). Powered by www.focalagent.com