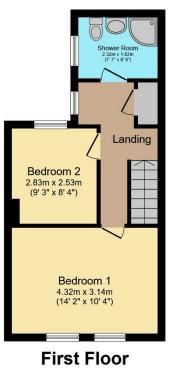

### FIRST FLOOR

#### **Bedroom One**

14'2" x 10'4" (4.32m x 3.15m) An impressive double bedroom with laminate flooring and an outlook to the front.

### Bedroom Two

9'3" x 8'4" (2.82m x 2.54m) A double bedroom with laminate flooring and an outlook to the rear.

#### Shower Room

7'7" x 6' (2.3m x 1.83m) The shower room has a tiled floor, a low flush wc, a wash hand basin with mixer tap and a shower cubicle with an electric shower unit. There is pvc wall paneling and a tongue and groove ceiling.