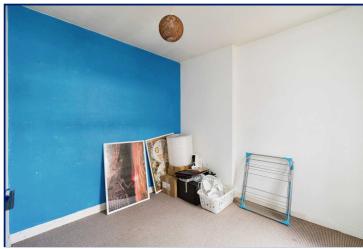

### Bedroom Two

9'3" x 8'4" (2.82m x 2.54m) A double bedroom with laminate flooring and an outlook to the rear.