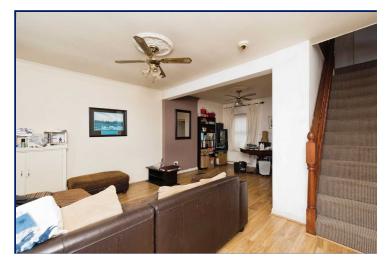

#### Living Room

20'1" x 14'2" (6.12m x 4.32m) A spacious open plan living and dining room with laminate flooring and ceiling cornicing and under-stair storage cupboard.