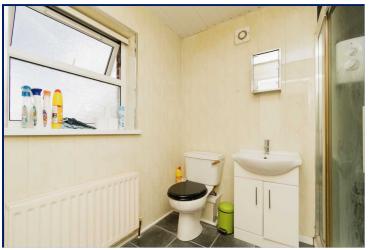

#### Shower Room

7'7" x 6' (2.3m x 1.83m) The shower room has a tiled floor, a low flush wc, a wash hand basin with mixer tap and a shower cubicle with an electric shower unit. There is pvc wall paneling and a tongue and groove ceiling.