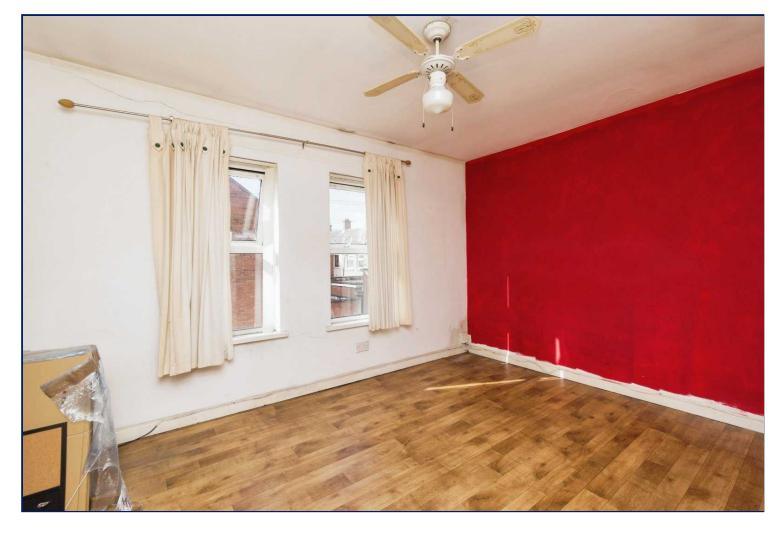

#### **Bedroom One**

14'2" x 10'4" (4.32m x 3.15m) An impressive double bedroom with laminate flooring and an outlook to the front.