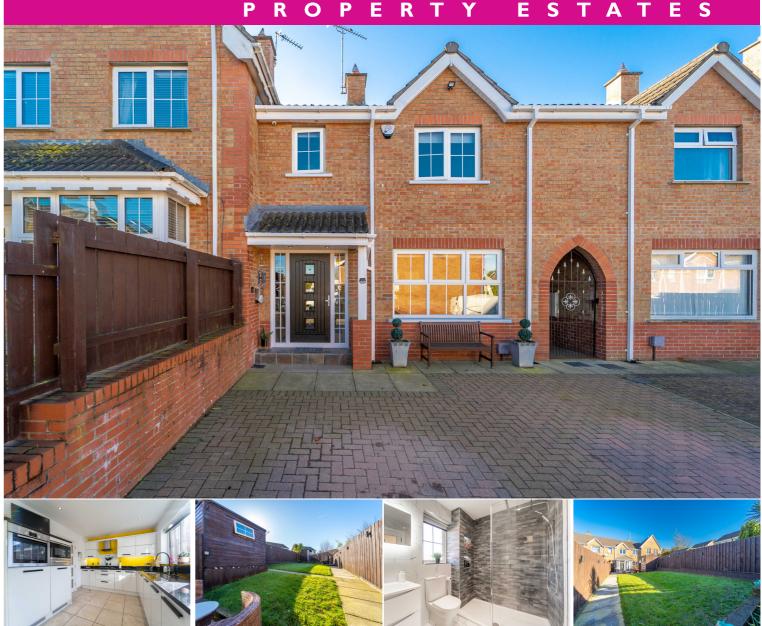

## 45 Lord Wardens Court, Bangor

## Offers Over £179,950

|      | <ul> <li>Luxury Fitted Kitchen / Dining Area</li> </ul> |
|------|---------------------------------------------------------|
| out  | First Floor Deluxe Shower Room Suite                    |
|      | • CCTV Security Cameras Front & Rear                    |
| ill' | Security Alarm System                                   |
|      | Private & Enclosed Garden in Lawn and                   |
| om   | Decking with feature Lighting                           |
|      | 028 9145 0000                                           |
|      | www.ipestates.co.uk                                     |

Independent Property Estates are delighted to present to the Sales Market Number 45 Lord Wardens Court, Bangor.

This stunning Mid Townhouse offers pristine accommodation that will suit most buyers and in particular First Time Buyers, Investors or those wishing to downsize.