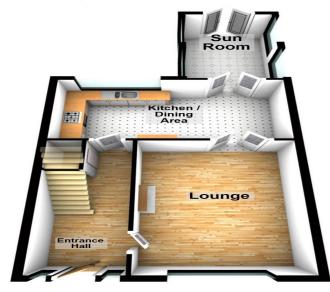

# Independent

**Ground Floor** 

First Floor Bedroom 3 Bedroom 2 Bedroom 1

These particulars are given on the understanding that they will not be construed as part of a contract or lease. Whilst every care is taken in compiling the information, we give no guarantee as to the accuracy thereof and prospective purchasers are recommended to satisfy themselves regarding the particulars. We have not tested any heating or electrical systems

On the ground floor there is a bright and spacious Living Room which provides access to the luxury Fitted Kitchen / Dining Area which leads through to the Sunroom which has beautiful views over the rear enclosed Garden and Entertainment Area.

#### **Ground Floor**

Entrance Hall (16' 11" x 6' 02") Access via a Composite and double-Glazed Door with double Glazed side Panels. Complete with Tiled Flooring, Tiled Skirting and access to under Stair Storage which is Plumbed for a Washing Machine.

#### Lounge (16' 06" x 11' 03')

Front aspect Reception Room with Tiled Flooring, Tiled Skirtings, a feature Gas Fire with a Limestone Hearth and Mantle. Double Doors provide access to:

#### Kitchen / Dining Area (17' 11" x 9' 08")

Luxury fitted Kitchen with a range of high- and low-level Units with complimentary Granite Worktops and Upstands, a Franke I & ½ Bowl Stainless Steel Sink, an integrated AEG Dishwasher, an eye level Bosch Microwave with a Warming Drawer under, an eye level Bosch Oven, a five ring Bosch Ceramic Hob, an integrated Fridge, an integrated Freezer. Complete with Tiled Flooring, recessed Spotlights and access to:

Sunroom (12' 10" x 7' 07") Rear aspect with Tiled Flooring, Tiled Skirtings, recessed Spotlights, and access to the rear Garden / Entertainment area via uPVC and double-Glazed Doors.