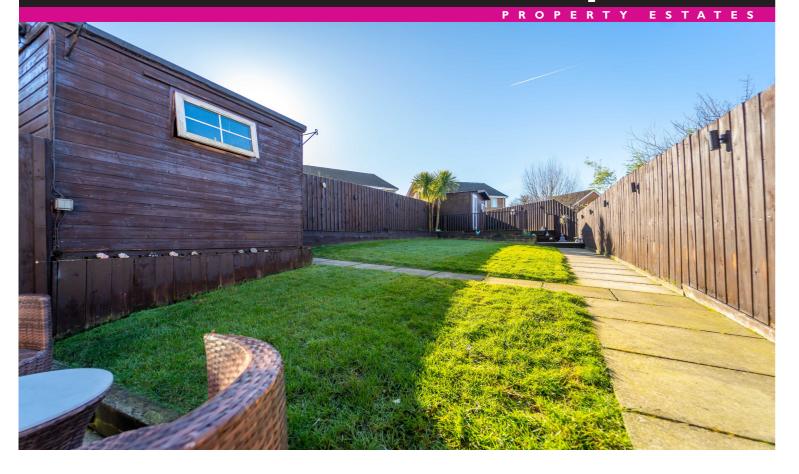

### Outside

To the front of the Property there is a Driveway for ample off-street parking.

There is a Fence enclosed Garden to the Rear in Lawn, Paving and a Raised Decking Area which is ideal for Entertaining or Relaxing. The rear Garden is complete with surround upper and lower-level Lighting with 'up/down' lights on the surrounding Fencing and access to two separate Storage Areas, one of which has space currently for a Tumble-dryer.