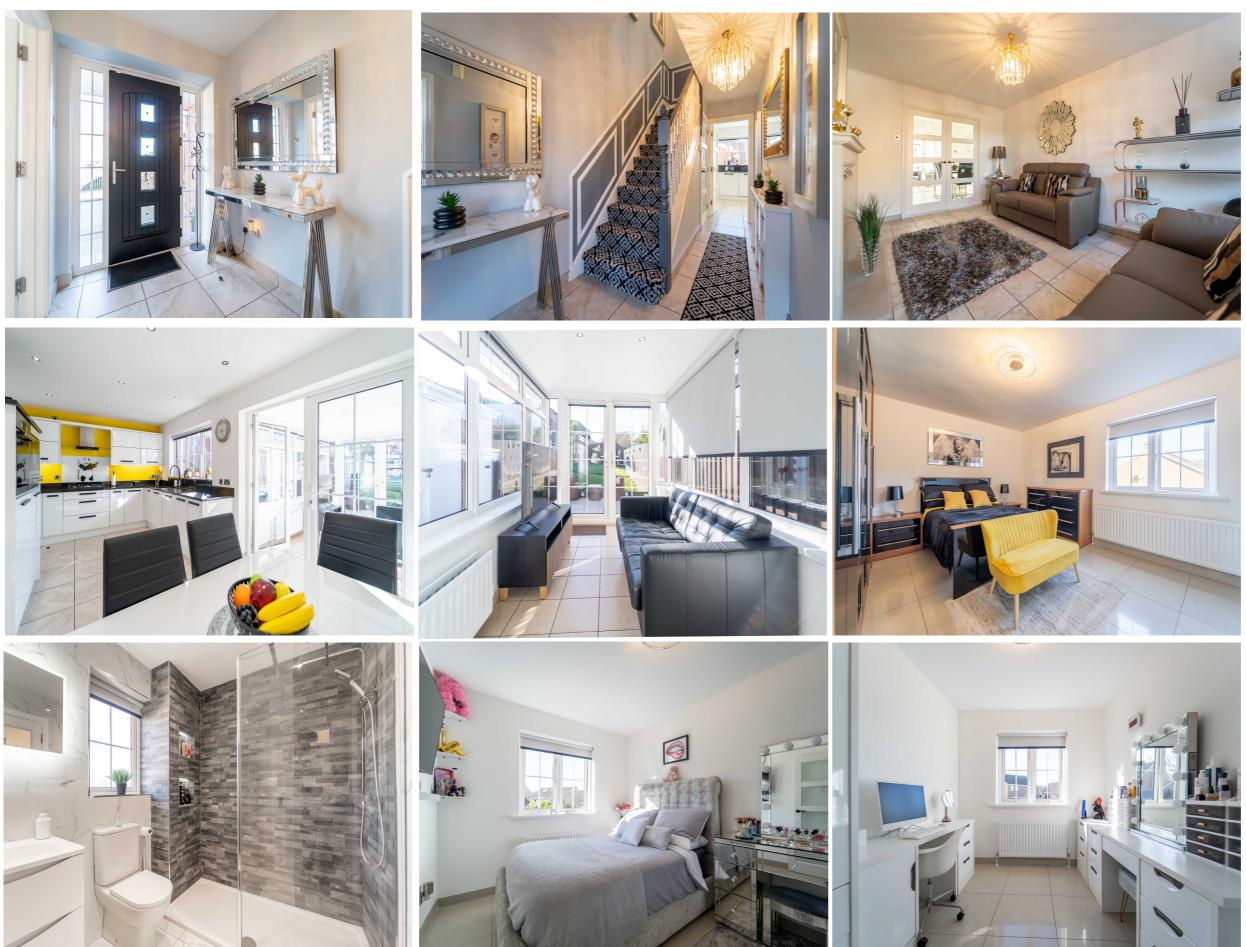

Independent Property Estates are delighted to present to the Sales Market Number 45 Lord Wardens Court, Bangor.

This stunning Mid Townhouse offers pristine accommodation that will suit most buyers and in particular First Time Buyers, Investors or those wishing to downsize.

On the ground floor there is a bright and spacious Living Room which provides access to the luxury Fitted Kitchen / Dining Area which leads through to the Sunroom which has beautiful views over the rear enclosed Garden and Entertainment Area.

On the first floor there are three double Bedrooms, the primary Bedroom Suite benefits from access to a 'Jack and Jill' three-piece deluxe Shower Room Suite.

#### **Ground Floor**

Entrance Hall (16' 11" x 6' 02") Access via a Composite and double-Glazed Door with double Glazed side Panels. Complete with Tiled Flooring, Tiled Skirting and access to under Stair Storage which is Plumbed for a Washing Machine.

#### Lounge (16' 06" x 11' 03')

Front aspect Reception Room with Tiled Flooring, Tiled Skirtings, a feature Gas Fire with a Limestone Hearth and Mantle. Double Doors provide access to:

#### Kitchen / Dining Area (17' 11" x 9' 08")

Luxury fitted Kitchen with a range of high- and low-level Units with complimentary Granite Worktops and Upstands, a Franke I & ½ Bowl Stainless Steel Sink, an integrated AEG Dishwasher, an eye level Bosch Microwave with a Warming Drawer under, an eye level Bosch Oven, a five ring Bosch Ceramic Hob, an integrated Fridge, an integrated Freezer. Complete with Tiled Flooring, recessed Spotlights and access to:

Sunroom (12' 10" x 7' 07") Rear aspect with Tiled Flooring, Tiled Skirtings, recessed Spotlights, and access to the rear Garden / Entertainment area via uPVC and double-Glazed Doors.

#### Principal Bedroom (14' 07" x 12' 06") Front aspect double Bedroom complete with Tiled Flooring and Tiled Skirtings. Access to:

#### 'Jack & Jill' Deluxe Shower Room Suite (7' 07" x 6' 04")

Deluxe three-piece Shower Room Suite (7 07 x 0 04 ) Deluxe three-piece Shower Room Suite comprising a walk-in Mains Rainfall Shower with built-in Shelving with feature Lighting, a Low Flush W.C. and a Wash Hand Basin with storage under. Complete with an Anthracite heated Towel Rail, recessed Spotlights and a Bluetooth Mirror with a Shaver / Toothbrush Charging Point.

Bedroom Two (13' 10" x 9' 04") Rear aspect double Bedroom with Tiled Flooring and Tiled Skirtings.

**Bedroom Three (9' 10" x 8' 03")** Rear aspect double Bedroom with Tiled Flooring and Tiled Skirtings.