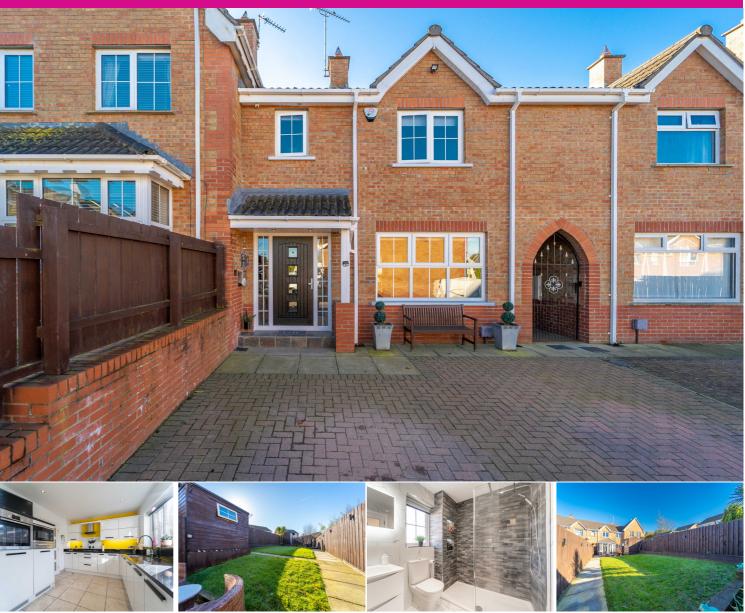

## 45 Lord Wardens Court, Bangor

## Offers Over £179,950

|      | <ul> <li>Luxury Fitted Kitchen / Dining Area</li> </ul> |
|------|---------------------------------------------------------|
| out  | First Floor Deluxe Shower Room Suite                    |
|      | • CCTV Security Cameras Front & Rear                    |
| ill' | Security Alarm System                                   |
|      | Private & Enclosed Garden in Lawn and                   |
| om   | Decking with feature Lighting                           |
|      | 028 9145 0000                                           |
|      | www.ipestates.co.uk                                     |

Independent Property Estates are delighted to present to the Sales Market Number 45 Lord Wardens Court, Bangor.

This stunning Mid Townhouse offers pristine accommodation that will suit most buyers and in particular First Time Buyers, Investors or those wishing to downsize.