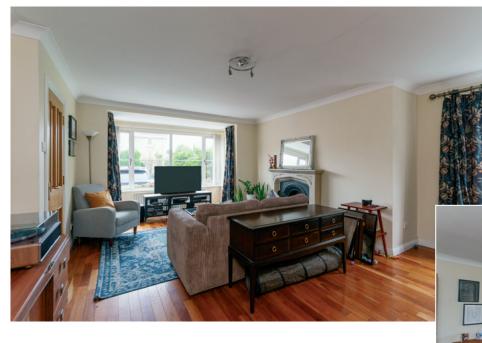

Internally the property offers bright and spacious living on the ground floor. There is a large living room with a feature fireplace & a modern kitchen you can dine in, with doors out to the garden. On the first floor there are three well proportioned bedrooms, the principal with an en suite shower room and family bathroom.

The Property Comprises:

Ground Floor

Hardwood front door with glazed inset to . . .

RECEPTION HALL: Cherrywood solid wooden floor.

LIVING ROOM:  $22' 5" \times 15' 3"$  (6.83m x 4.65m) (into bay window). Composite fireplace with gas coal fire and tiled hearth, cornice ceiling, cherrywood solid wooden floor, dual aspect windows.