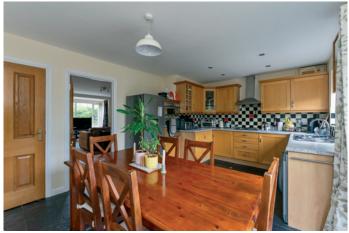

Internally the property offers bright and spacious living on the ground floor. There is a large living room with a feature fireplace & a modern kitchen you can dine in, with doors out to the garden. On the first floor there are three well proportioned bedrooms, the principal with an en suite shower room and family bathroom.

KITCHEN: 16' 3" x 11' 9" (4.95m x 3.58m) Range of high and low level units, laminate work surfaces, stainless steel single drainer 1.5 bowl sink unit with mixer tap, plumbed for washing machine, four ring gas hob with extractor fan above, part tiled walls, ceramic tiled floor, built-in high level double oven, wine rack, built-in glazed display unit. Open to ample dining area, ujPVC double glazed French doors to rear garden, storage under stairs.