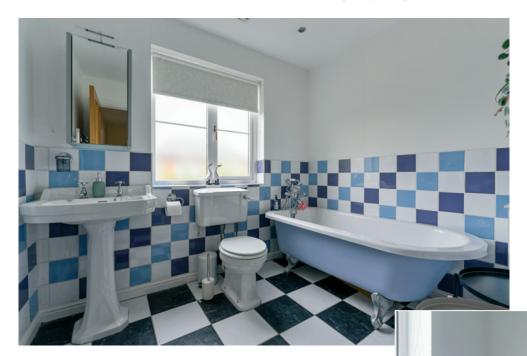

extractor fan.

BEDROOM (2): 10' 2" x 6' 5" (3.1m x 1.96m) Extensive range of wall-to-wall built-in mirror fronted sliding robes.

BATHROOM: White suite comprising low flush wc, pedestal wash hand basin, cast iron roll-top food and claw bath with chrome mixer tap and telephone hand shower unit, part tiled walls, ceramic tiled floor, chrome heated towel rail, low voltage spotlights.