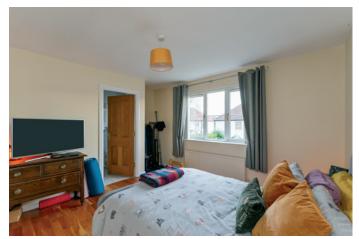

extractor fan.

BEDROOM (2): 10' 2" x 6' 5" (3.1m x 1.96m) Extensive range of wall-to-wall built-in mirror fronted sliding robes.

BATHROOM: White suite comprising low flush wc, pedestal wash hand basin, cast iron roll-top food and claw bath with chrome mixer tap and telephone hand shower unit, part tiled walls, ceramic tiled floor, chrome heated towel rail, low voltage spotlights.