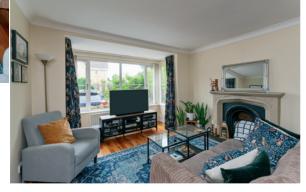

Internally the property offers bright and spacious living on the ground floor. There is a large living room with a feature fireplace & a modern kitchen you can dine in, with doors out to the garden. On the first floor there are three well proportioned bedrooms, the principal with an en suite shower room and family bathroom.

The Property Comprises:

Ground Floor

Hardwood front door with glazed inset to . . .

RECEPTION HALL: Cherrywood solid wooden floor.

LIVING ROOM:  $22' 5" \times 15' 3"$  (6.83m x 4.65m) (into bay window). Composite fireplace with gas coal fire and tiled hearth, cornice ceiling, cherrywood solid wooden floor, dual aspect windows.