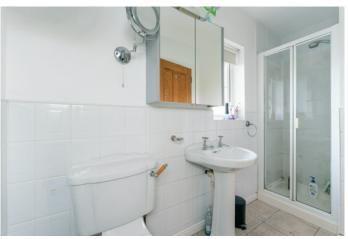

extractor fan.

BEDROOM (2): 10' 2" x 6' 5" (3.1m x 1.96m) Extensive range of wall-to-wall built-in mirror fronted sliding robes.

BATHROOM: White suite comprising low flush wc, pedestal wash hand basin, cast iron roll-top food and claw bath with chrome mixer tap and telephone hand shower unit, part tiled walls, ceramic tiled floor, chrome heated towel rail, low voltage spotlights.