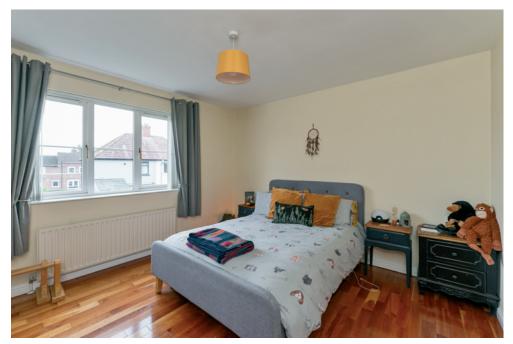

First Floor

LANDING: Access to floored roofspace with light, airing cupboard with built-in shelving.

BEDROOM (1): 13' 5" x 11' 5" (4.09m x 3.48m) Cherrywood solid wooden floor.

ENSUITE SHOWER ROOM: White suite comprising low flush wc, pedestal wash hand basin, built-in shower with tiled splash back, part tiled walls, ceramic tiled floor, chrome heated towel rail,