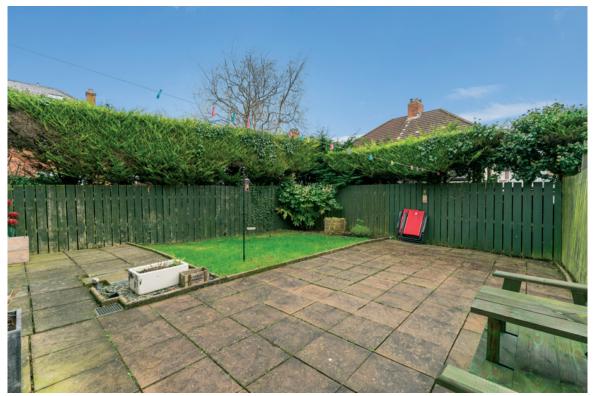

Externally there is a garden to the rear with patio and lawn. At the front of the property there is ample off-street parking.

Overall, this is a well presented property in a desirable location, therefore early viewing is highly recommended.

## Outside

Enclosed landscaped rear garden with paved patio area ideal for barbecuing and outdoor entertaining, lawn, excellent degree of privacy, garden shed, water tap. Tarmac driveway with off-street parking for a number of cars. Front garden laid in lawns.