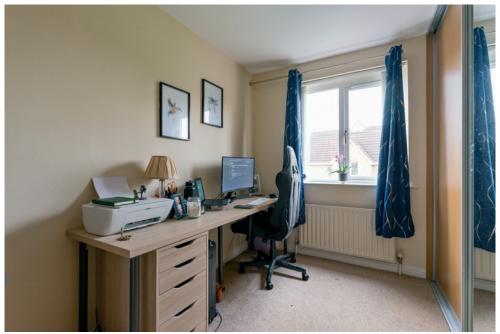

extractor fan.

BEDROOM (2): 10' 2" x 6' 5" (3.1m x 1.96m) Extensive range of wall-to-wall built-in mirror fronted sliding robes.

BATHROOM: White suite comprising low flush wc, pedestal wash hand basin, cast iron roll-top food and claw bath with chrome mixer tap and telephone hand shower unit, part tiled walls, ceramic tiled floor, chrome heated towel rail, low voltage spotlights.