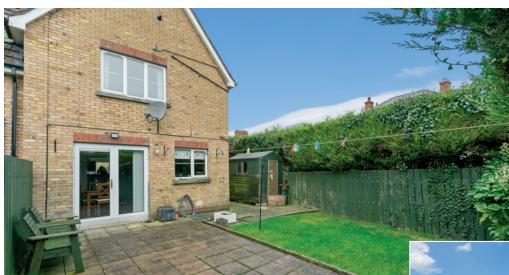

Externally there is a garden to the rear with patio and lawn. At the front of the property there is ample off-street parking.

Overall, this is a well presented property in a desirable location, therefore early viewing is highly recommended.

## Outside

Enclosed landscaped rear garden with paved patio area ideal for barbecuing and outdoor entertaining, lawn, excellent degree of privacy, garden shed, water tap. Tarmac driveway with off-street parking for a number of cars. Front garden laid in lawns.