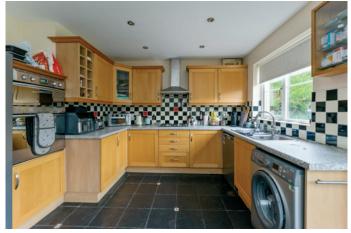

KITCHEN: 16' 3" x 11' 9" (4.95m x 3.58m) Range of high and low level units, laminate work surfaces, stainless steel single drainer 1.5 bowl sink unit with mixer tap, plumbed for washing machine, four ring gas hob with extractor fan above, part tiled walls, ceramic tiled floor, built-in high level double oven, wine rack, built-in glazed display unit. Open to ample dining area, ujPVC double glazed French doors to rear garden, storage under stairs.