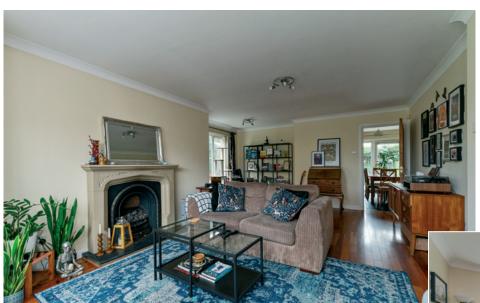

Internally the property offers bright and spacious living on the ground floor. There is a large living room with a feature fireplace & a modern kitchen you can dine in, with doors out to the garden. On the first floor there are three well proportioned bedrooms, the principal with an en suite shower room and family bathroom.

The Property Comprises:

Ground Floor

Hardwood front door with glazed inset to . . .

RECEPTION HALL: Cherrywood solid wooden floor.

LIVING ROOM:  $22' 5" \times 15' 3"$  (6.83m x 4.65m) (into bay window). Composite fireplace with gas coal fire and tiled hearth, cornice ceiling, cherrywood solid wooden floor, dual aspect windows.