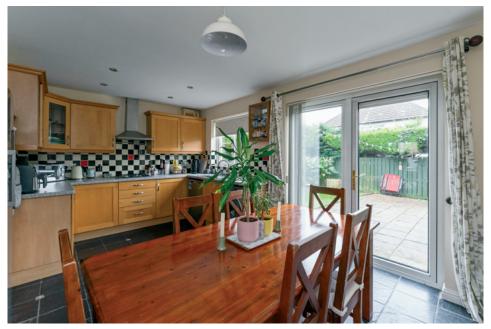

Internally the property offers bright and spacious living on the ground floor. There is a large living room with a feature fireplace & a modern kitchen you can dine in, with doors out to the garden. On the first floor there are three well proportioned bedrooms, the principal with an en suite shower room and family bathroom.

KITCHEN: 16' 3" x 11' 9" (4.95m x 3.58m) Range of high and low level units, laminate work surfaces, stainless steel single drainer 1.5 bowl sink unit with mixer tap, plumbed for washing machine, four ring gas hob with extractor fan above, part tiled walls, ceramic tiled floor, built-in high level double oven, wine rack, built-in glazed display unit. Open to ample dining area, ujPVC double glazed French doors to rear garden, storage under stairs.