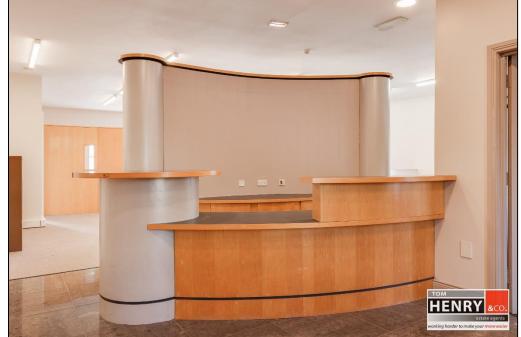

## LANDING:

CARPET. NO. 3 UTILITY STORES.

RECEPTION / WAITING AREA:

TILED FLOOR. DIVIDER TO GENERAL OFFICE.

GENERAL OFFICE:
DIVIDER FROM RECEPTION AREA. DUAL ASPECT TO GEORGES STREET. CARPET TO FLOOR. STRIP LIGHTING.