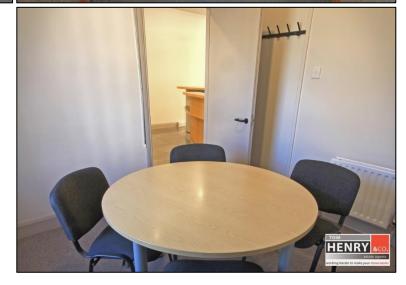

BOARD ROOM / OFFICE 2: CARPET TO FLOOR. WINDOW TO STAIRWELL. FEATURE ARCHED WINDOW TO GEORGES STREET.

MEETING ROOM / OFFICE 3: CARPET TO FLOOR.

STAFF KITCHEN:

FITTED HIGH & LOW LEVEL UNITS. S.S SINK. SPACE FOR FRIDGE & MICROWAVE. LINO TO FLOOR.