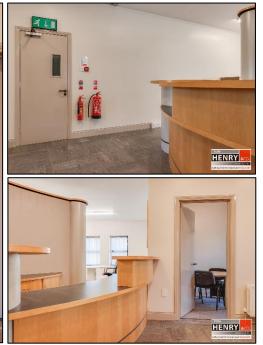

## LANDING:

CARPET. NO. 3 UTILITY STORES.

RECEPTION / WAITING AREA:

TILED FLOOR. DIVIDER TO GENERAL OFFICE.

GENERAL OFFICE:
DIVIDER FROM RECEPTION AREA. DUAL ASPECT TO GEORGES STREET. CARPET TO FLOOR. STRIP LIGHTING.

BOARD ROOM / OFFICE 2: CARPET TO FLOOR. WINDOW TO STAIRWELL. FEATURE ARCHED WINDOW TO GEORGES STREET.

MEETING ROOM / OFFICE 3: CARPET TO FLOOR.

STAFF KITCHEN:

FITTED HIGH & LOW LEVEL UNITS. S.S SINK. SPACE FOR FRIDGE & MICROWAVE. LINO TO FLOOR.