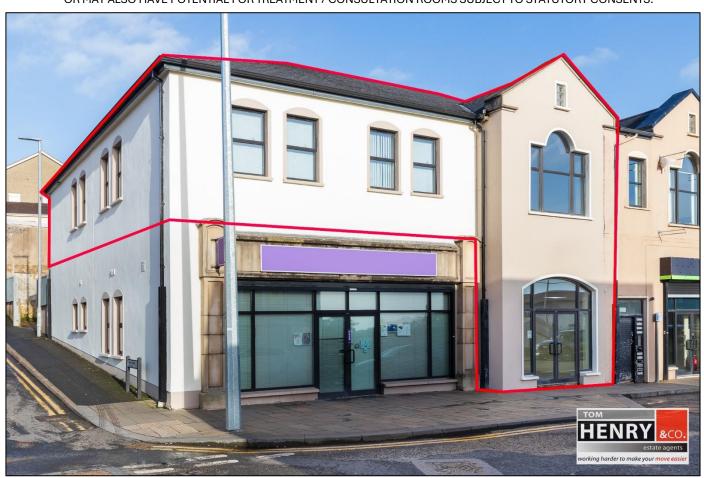

# PRIME OWN ACCESS FIRST FLOOR OFFICE SUITE C. 1710 SQ FT

PRIME FIRST FLOOR OFFICE SUITE TO LET WITH PROMINENT STREET FRONTAGE ON THIS BUSY TOWN THOROUGHFARE IN CLOSE PROXIMITY TO RECRUITMENT AGENCY, THE CREDIT UNION, A SUCCESSFUL FITNESS SUITE, CAR PARKING & MAJOR RETAILERS.

THE PREMISES BOAST ALLOCATED OFF-STREET CAR PARKING, OWN DOOR ACCESS & EXTENDS TO A RECEPTION WITH WAITING AREA, A SPACIOUS GENERAL OFFICE, NO. 2 FURTHER OFFICES, A STAFF KITCHEN & TOILET.

MOST RECENTLY ACCOMMODATING A LONG ESTABLISHED LEGAL PRACTICE, THESE PREMISES WOULD BE IDEAL AS PROFESSIONAL OFFICES OR MAY ALSO HAVE POTENTIAL FOR TREATMENT / CONSULTATION ROOMS SUBJECT TO STATUTORY CONSENTS.