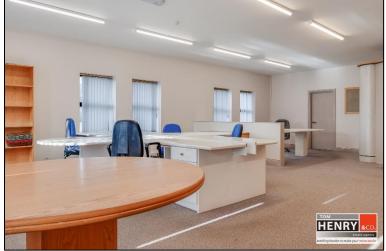

## LANDING:

CARPET. NO. 3 UTILITY STORES.

RECEPTION / WAITING AREA:

TILED FLOOR. DIVIDER TO GENERAL OFFICE.

GENERAL OFFICE:
DIVIDER FROM RECEPTION AREA. DUAL ASPECT TO GEORGES STREET. CARPET TO FLOOR. STRIP LIGHTING.