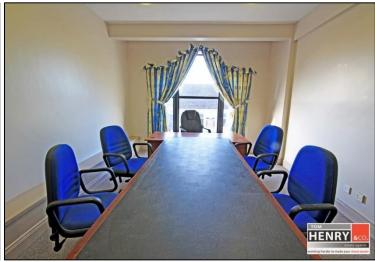

BOARD ROOM / OFFICE 2: CARPET TO FLOOR. WINDOW TO STAIRWELL. FEATURE ARCHED WINDOW TO GEORGES STREET.

MEETING ROOM / OFFICE 3: CARPET TO FLOOR.

STAFF KITCHEN:

FITTED HIGH & LOW LEVEL UNITS. S.S SINK. SPACE FOR FRIDGE & MICROWAVE. LINO TO FLOOR.