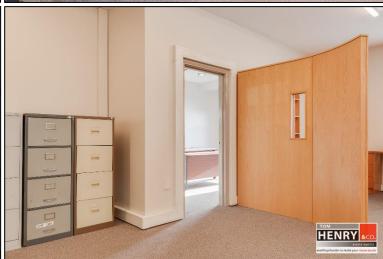

## LANDING:

CARPET. NO. 3 UTILITY STORES.

RECEPTION / WAITING AREA:

TILED FLOOR. DIVIDER TO GENERAL OFFICE.

GENERAL OFFICE:
DIVIDER FROM RECEPTION AREA. DUAL ASPECT TO GEORGES STREET. CARPET TO FLOOR. STRIP LIGHTING.

BOARD ROOM / OFFICE 2: CARPET TO FLOOR. WINDOW TO STAIRWELL. FEATURE ARCHED WINDOW TO GEORGES STREET.

MEETING ROOM / OFFICE 3: CARPET TO FLOOR.

STAFF KITCHEN:

FITTED HIGH & LOW LEVEL UNITS. S.S SINK. SPACE FOR FRIDGE & MICROWAVE. LINO TO FLOOR.