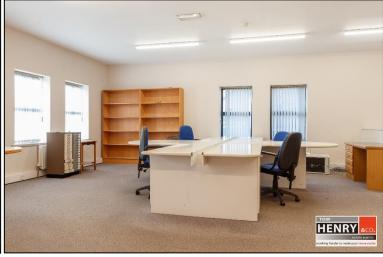

## LANDING:

CARPET. NO. 3 UTILITY STORES.

RECEPTION / WAITING AREA:

TILED FLOOR. DIVIDER TO GENERAL OFFICE.

GENERAL OFFICE:
DIVIDER FROM RECEPTION AREA. DUAL ASPECT TO GEORGES STREET. CARPET TO FLOOR. STRIP LIGHTING.

BOARD ROOM / OFFICE 2: CARPET TO FLOOR. WINDOW TO STAIRWELL. FEATURE ARCHED WINDOW TO GEORGES STREET.

MEETING ROOM / OFFICE 3: CARPET TO FLOOR.

STAFF KITCHEN:

FITTED HIGH & LOW LEVEL UNITS. S.S SINK. SPACE FOR FRIDGE & MICROWAVE. LINO TO FLOOR.