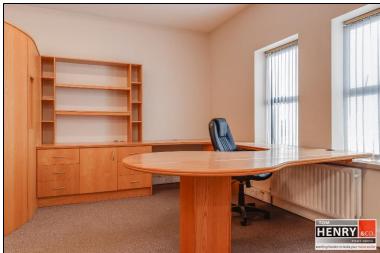

BOARD ROOM / OFFICE 2: CARPET TO FLOOR. WINDOW TO STAIRWELL. FEATURE ARCHED WINDOW TO GEORGES STREET.

MEETING ROOM / OFFICE 3: CARPET TO FLOOR.

STAFF KITCHEN:

FITTED HIGH & LOW LEVEL UNITS. S.S SINK. SPACE FOR FRIDGE & MICROWAVE. LINO TO FLOOR.