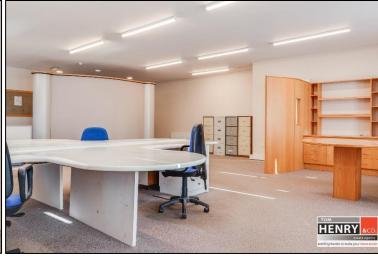

## LANDING:

CARPET. NO. 3 UTILITY STORES.

RECEPTION / WAITING AREA:

TILED FLOOR. DIVIDER TO GENERAL OFFICE.

GENERAL OFFICE:
DIVIDER FROM RECEPTION AREA. DUAL ASPECT TO GEORGES STREET. CARPET TO FLOOR. STRIP LIGHTING.

BOARD ROOM / OFFICE 2: CARPET TO FLOOR. WINDOW TO STAIRWELL. FEATURE ARCHED WINDOW TO GEORGES STREET.

MEETING ROOM / OFFICE 3: CARPET TO FLOOR.

STAFF KITCHEN:

FITTED HIGH & LOW LEVEL UNITS. S.S SINK. SPACE FOR FRIDGE & MICROWAVE. LINO TO FLOOR.