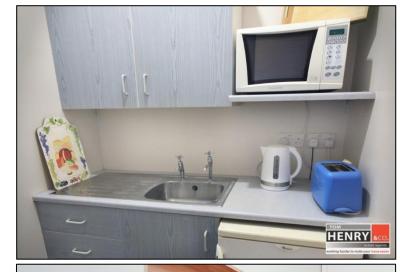

BOARD ROOM / OFFICE 2: CARPET TO FLOOR. WINDOW TO STAIRWELL. FEATURE ARCHED WINDOW TO GEORGES STREET.

MEETING ROOM / OFFICE 3: CARPET TO FLOOR.

STAFF KITCHEN:

FITTED HIGH & LOW LEVEL UNITS. S.S SINK. SPACE FOR FRIDGE & MICROWAVE. LINO TO FLOOR.