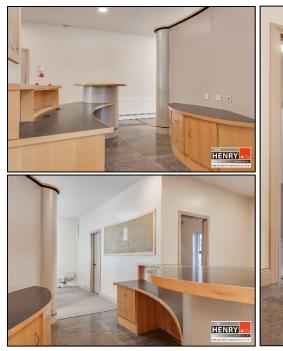

## LANDING:

CARPET. NO. 3 UTILITY STORES.

RECEPTION / WAITING AREA:

TILED FLOOR. DIVIDER TO GENERAL OFFICE.

GENERAL OFFICE:
DIVIDER FROM RECEPTION AREA. DUAL ASPECT TO GEORGES STREET. CARPET TO FLOOR. STRIP LIGHTING.

BOARD ROOM / OFFICE 2: CARPET TO FLOOR. WINDOW TO STAIRWELL. FEATURE ARCHED WINDOW TO GEORGES STREET.

MEETING ROOM / OFFICE 3: CARPET TO FLOOR.

STAFF KITCHEN:

FITTED HIGH & LOW LEVEL UNITS. S.S SINK. SPACE FOR FRIDGE & MICROWAVE. LINO TO FLOOR.