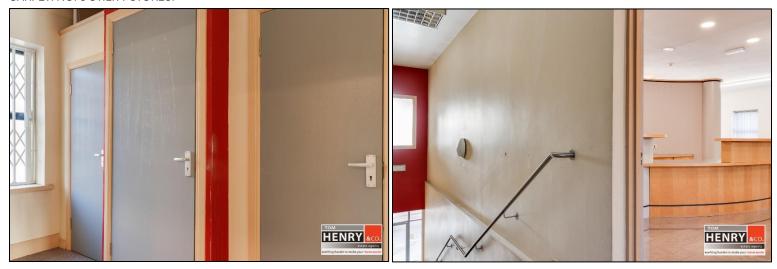

## LANDING:

CARPET. NO. 3 UTILITY STORES.

RECEPTION / WAITING AREA:

TILED FLOOR. DIVIDER TO GENERAL OFFICE.

GENERAL OFFICE:
DIVIDER FROM RECEPTION AREA. DUAL ASPECT TO GEORGES STREET. CARPET TO FLOOR. STRIP LIGHTING.

BOARD ROOM / OFFICE 2: CARPET TO FLOOR. WINDOW TO STAIRWELL. FEATURE ARCHED WINDOW TO GEORGES STREET.

MEETING ROOM / OFFICE 3: CARPET TO FLOOR.

STAFF KITCHEN:

FITTED HIGH & LOW LEVEL UNITS. S.S SINK. SPACE FOR FRIDGE & MICROWAVE. LINO TO FLOOR.