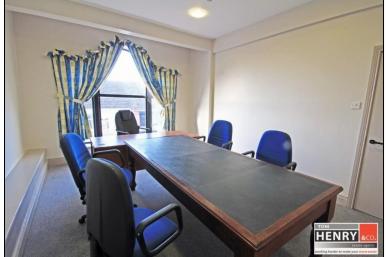

BOARD ROOM / OFFICE 2: CARPET TO FLOOR. WINDOW TO STAIRWELL. FEATURE ARCHED WINDOW TO GEORGES STREET.

MEETING ROOM / OFFICE 3: CARPET TO FLOOR.

STAFF KITCHEN:

FITTED HIGH & LOW LEVEL UNITS. S.S SINK. SPACE FOR FRIDGE & MICROWAVE. LINO TO FLOOR.