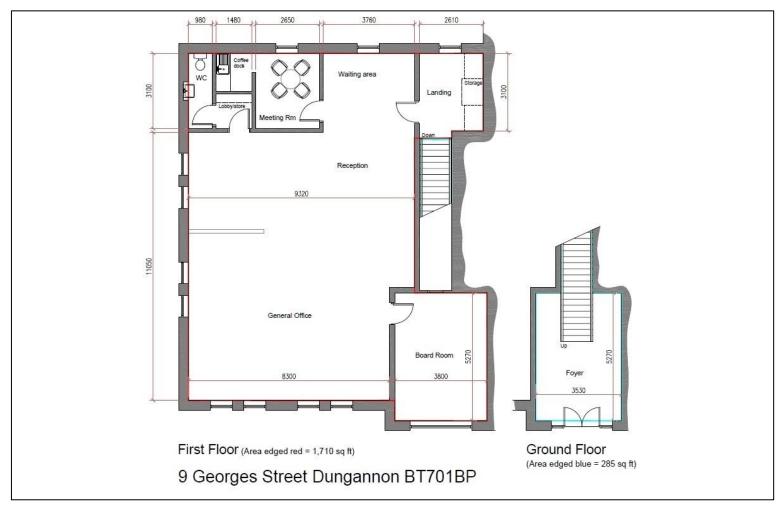

## MAP & FLOORPLANS FOR I.D. PURRPOSES ONLY.

- > Competitive sales & rental rates.
- > RICS member firm.
- > Professional & efficient service.
- > Over 100 years local combined experience.

SALES / LETTINGS / MANAGEMENT / VALUATIONS / MORTGAGE ADVICE

## LANDING:

CARPET. NO. 3 UTILITY STORES.

RECEPTION / WAITING AREA:

TILED FLOOR. DIVIDER TO GENERAL OFFICE.

GENERAL OFFICE:
DIVIDER FROM RECEPTION AREA. DUAL ASPECT TO GEORGES STREET. CARPET TO FLOOR. STRIP LIGHTING.

BOARD ROOM / OFFICE 2: CARPET TO FLOOR. WINDOW TO STAIRWELL. FEATURE ARCHED WINDOW TO GEORGES STREET.

MEETING ROOM / OFFICE 3: CARPET TO FLOOR.

STAFF KITCHEN:

FITTED HIGH & LOW LEVEL UNITS. S.S SINK. SPACE FOR FRIDGE & MICROWAVE. LINO TO FLOOR.