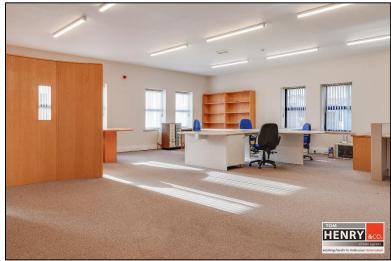

## LANDING:

CARPET. NO. 3 UTILITY STORES.

RECEPTION / WAITING AREA:

TILED FLOOR. DIVIDER TO GENERAL OFFICE.

GENERAL OFFICE:
DIVIDER FROM RECEPTION AREA. DUAL ASPECT TO GEORGES STREET. CARPET TO FLOOR. STRIP LIGHTING.