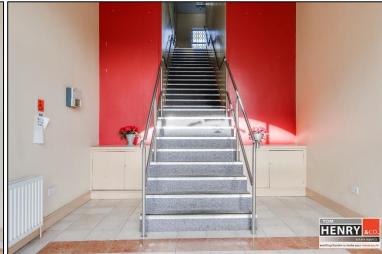

#### **ENTRANCE FOYER:**

GLAZED ENTRANCE DOORS FROM GEORGES STREET. TILED FLOOR. SUSPENDED CEILING. CARPET TO STAIRS TO FIRST FLOOR.

## LANDING:

CARPET. NO. 3 UTILITY STORES.

RECEPTION / WAITING AREA:

TILED FLOOR. DIVIDER TO GENERAL OFFICE.

GENERAL OFFICE:
DIVIDER FROM RECEPTION AREA. DUAL ASPECT TO GEORGES STREET. CARPET TO FLOOR. STRIP LIGHTING.