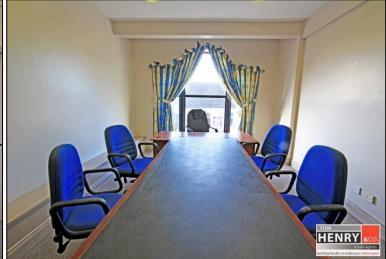

BOARD ROOM / OFFICE 2: CARPET TO FLOOR. WINDOW TO STAIRWELL. FEATURE ARCHED WINDOW TO GEORGES STREET.

MEETING ROOM / OFFICE 3: CARPET TO FLOOR.

STAFF KITCHEN:

FITTED HIGH & LOW LEVEL UNITS. S.S SINK. SPACE FOR FRIDGE & MICROWAVE. LINO TO FLOOR.