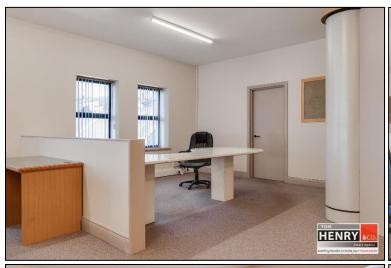

BOARD ROOM / OFFICE 2: CARPET TO FLOOR. WINDOW TO STAIRWELL. FEATURE ARCHED WINDOW TO GEORGES STREET.

MEETING ROOM / OFFICE 3: CARPET TO FLOOR.

STAFF KITCHEN:

FITTED HIGH & LOW LEVEL UNITS. S.S SINK. SPACE FOR FRIDGE & MICROWAVE. LINO TO FLOOR.