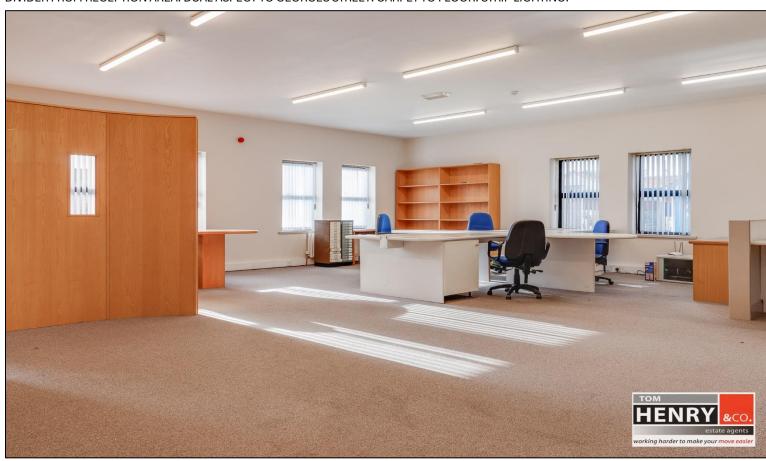

## LANDING:

CARPET. NO. 3 UTILITY STORES.

RECEPTION / WAITING AREA:

TILED FLOOR. DIVIDER TO GENERAL OFFICE.

GENERAL OFFICE:
DIVIDER FROM RECEPTION AREA. DUAL ASPECT TO GEORGES STREET. CARPET TO FLOOR. STRIP LIGHTING.