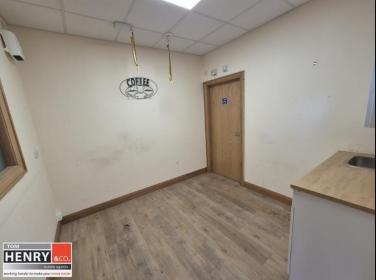

OFFICE 2: 4.6M X 2.8M

PRE-FINISHED FLOOR.

OFFICE 3: 2.8 X 2.8

PRE-FINISHED FLOOR. SUSPENDED CEILING. FITTED UNIT WITH

MIXER TAP FITTING.