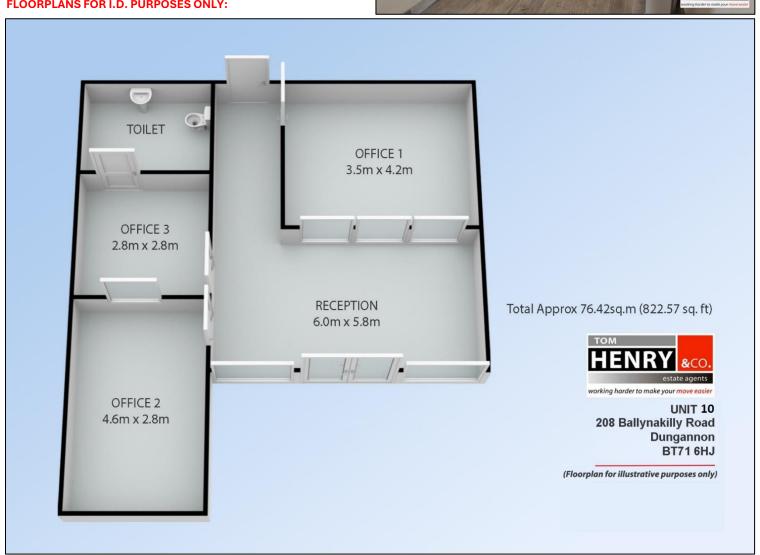

### FLOORPLANS FOR I.D. PURPOSES ONLY:

### **ACCOMMODATION IN BRIEF...**

RECEPTION AREA: 6M X 5M AT WIDEST

DOUBLE DOORS. MAT RECESS. PRE-FINISHED FLOOR. SUSPENDED CEILING.

OFFICE 1: 3.5M X 4.2M

PRE-FINISHED FLOOR. SUSPENDED CEILING. GLAZED TO

RECEPTION AREA.

OFFICE 2: 4.6M X 2.8M

PRE-FINISHED FLOOR.

OFFICE 3: 2.8 X 2.8

PRE-FINISHED FLOOR. SUSPENDED CEILING. FITTED UNIT WITH

MIXER TAP FITTING.

# TOILET:

TOILET & WASH HAND BASIN. PRE-FINISHED FLOOR.