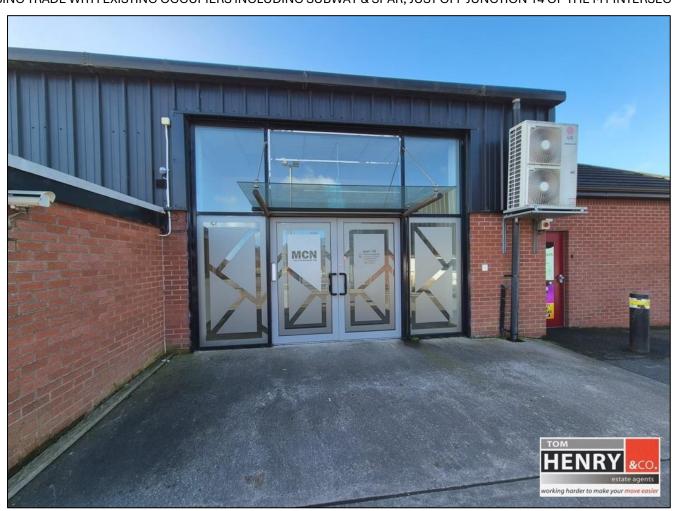

## OFFICE SUITE - LOGISTICALLY CENTRAL LOCATION - 3 OFFICES / RECEPTION / STAFF FACILITIES

A CENTRALLY LOCATED OFFICE SUITE COMPRISING NO. 3 OFFICES WITH A RECEPTION AREA & STAFF FACILITIES THAT IS SURE TO APPEAL TO MANY SECTORS.

IDEALLY SITUATED WITHIN THIS BUSTLING BUSINESS COMPLEX & BENEFITTING FROM AMPLE PARKING & A HIGH VOLUME OF PASSING TRADE WITH EXISTING OCCUPIERS INCLUDING SUBWAY & SPAR, JUST OFF JUNCTION 14 OF THE M1 INTERSECTION.

# PROPERTY FEATURES...

- > LOCATED WITHIN A BUSY COMPLEX.
- > JUST OFF JUNCTION 14 OF THE M1 INTERSECTION.
- > EXISTING OCCUPANTS INCLUDE SPAR / SUBWAY / A HOTEL / ETC.
- AMPLE PARKING.
- ➤ APPROX. DISTANCE TO: