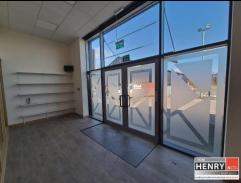

OFFICE 2: 4.6M X 2.8M

PRE-FINISHED FLOOR.

OFFICE 3: 2.8 X 2.8

PRE-FINISHED FLOOR. SUSPENDED CEILING. FITTED UNIT WITH

MIXER TAP FITTING.