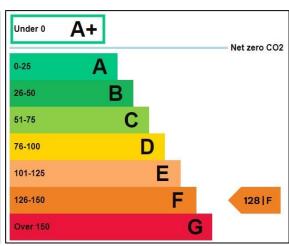

CE TO:

  DUNGANNON 6.8 MILES

  COALISLAND 3.5 MILES

  PORTADOWN 12 MILES
- > APPROX. 76 SQ M INCLUDING STAFF FACILITIES.
- > BRIGHT GLASS FRONTED RECEPTION AREA.
- > NO. 3 OFFICES.
- > STAFF TOILET / KITCHEN AREA.
- WOULD BE IDEAL AS PROFESSIONAL OFFICES / CONSULTATION ROOMS / ETC.



### **ACCOMMODATION IN BRIEF...**

RECEPTION AREA: 6M X 5M AT WIDEST

DOUBLE DOORS. MAT RECESS. PRE-FINISHED FLOOR. SUSPENDED CEILING.







OFFICE 1: 3.5M X 4.2M

PRE-FINISHED FLOOR. SUSPENDED CEILING. GLAZED TO

RECEPTION AREA.

OFFICE 2: 4.6M X 2.8M

PRE-FINISHED FLOOR.







OFFICE 3: 2.8 X 2.8

PRE-FINISHED FLOOR. SUSPENDED CEILING. FITTED UNIT WITH

MIXER TAP FITTING.



# TOILET:

TOILET & WASH HAND BASIN. PRE-FINISHED FLOOR.

### FLOORPLANS FOR I.D. PURPOSES ONLY:



# **LOCATION MAP & EPC:**





#### N.B.

Tom Henry & Company Limited gives notice to anyone who may read these particulars as follows. These particulars do not constitute any part of an offer or contract. Any intending purchasers or lessees must satisfy themselves by inspection or otherwise to the correctness of each of the statements contained in these particulars. We cannot guarantee the accuracy or description of any dimensions, texts or photos which also may be taken by a wide camera lens or enhanced by photo shop All dimensions are taken to the nearest 5 inches. Descriptions of the property are inevitably subjective, and the descriptions contained herein are given in good faith as an opinion and not by way of statement of fact. Tom Henry & Co. have not tested any equipment, apparatus, fittings or services and ca