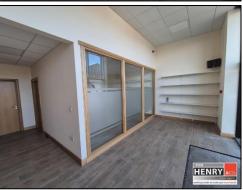

OFFICE 2: 4.6M X 2.8M

PRE-FINISHED FLOOR.

OFFICE 3: 2.8 X 2.8

PRE-FINISHED FLOOR. SUSPENDED CEILING. FITTED UNIT WITH

MIXER TAP FITTING.

# TOILET:

TOILET & WASH HAND BASIN. PRE-FINISHED FLOOR.