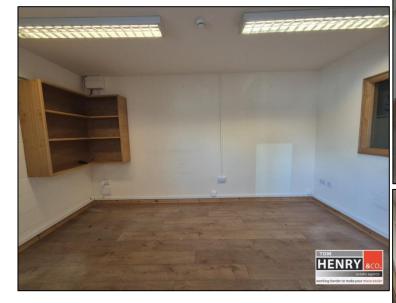

### **ACCOMMODATION IN BRIEF...**

RECEPTION AREA: 6M X 5M AT WIDEST

DOUBLE DOORS. MAT RECESS. PRE-FINISHED FLOOR. SUSPENDED CEILING.

OFFICE 1: 3.5M X 4.2M

PRE-FINISHED FLOOR. SUSPENDED CEILING. GLAZED TO

RECEPTION AREA.

OFFICE 2: 4.6M X 2.8M

PRE-FINISHED FLOOR.

OFFICE 3: 2.8 X 2.8

PRE-FINISHED FLOOR. SUSPENDED CEILING. FITTED UNIT WITH

MIXER TAP FITTING.