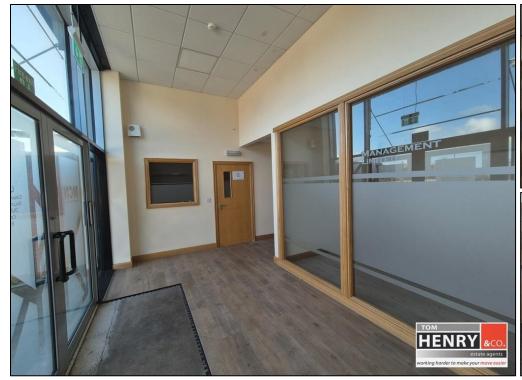

### **ACCOMMODATION IN BRIEF...**

RECEPTION AREA: 6M X 5M AT WIDEST

DOUBLE DOORS. MAT RECESS. PRE-FINISHED FLOOR. SUSPENDED CEILING.

OFFICE 1: 3.5M X 4.2M

PRE-FINISHED FLOOR. SUSPENDED CEILING. GLAZED TO

RECEPTION AREA.