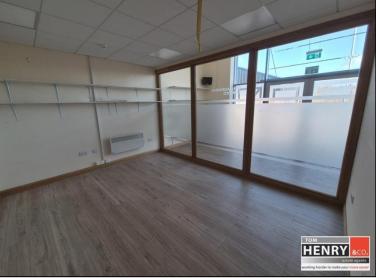

### **ACCOMMODATION IN BRIEF...**

RECEPTION AREA: 6M X 5M AT WIDEST

DOUBLE DOORS. MAT RECESS. PRE-FINISHED FLOOR. SUSPENDED CEILING.

OFFICE 1: 3.5M X 4.2M

PRE-FINISHED FLOOR. SUSPENDED CEILING. GLAZED TO

RECEPTION AREA.