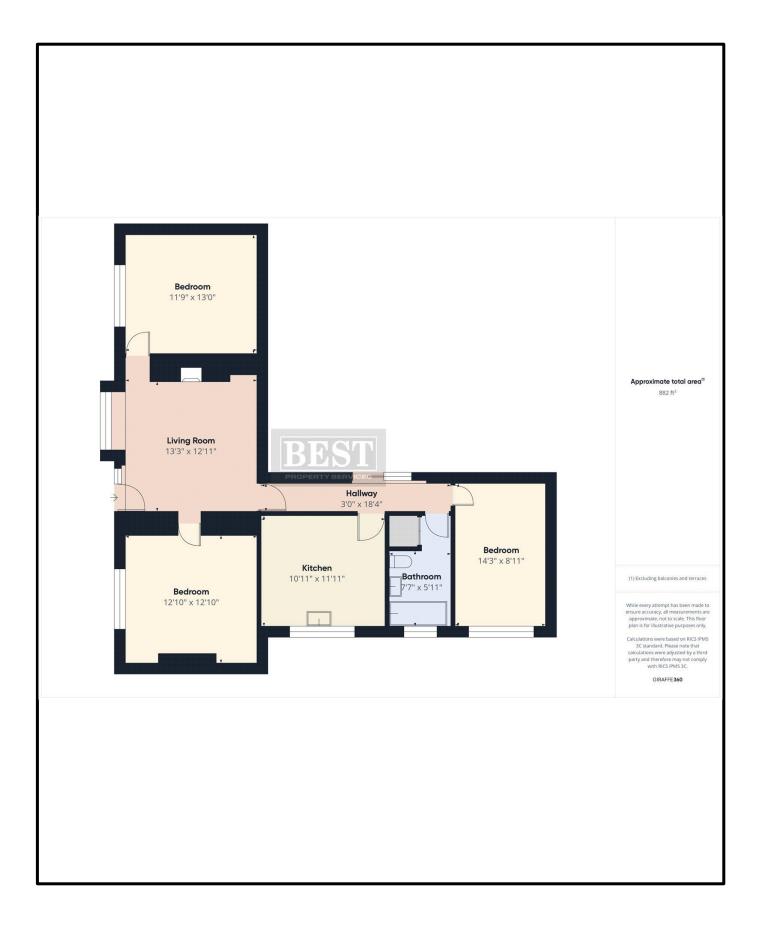

hout situated within the Village of Dromintee, ideally located with easy access to main routes and commuters travelling to Belfast/Dublin.

The overall site area extends to approximately 1.7 acres and we are inviting potential offers from clients who are not seeking finance

LOCATION: From Newry take the Dublin Road and travel to the Cloughoge roundabout, take the third exit onto the Forkhill Road and travel for approx. 8 miles and turn right onto the Cloghinny Road. The subject property is located 0.8 miles on the right hand side.

- DETACHED THREE BEDROOMED BUNGALOW
- Accommodation comprises: Lounge, Kitchen/Dining Area, Three Bedrooms, Bathroom.
- Double Glazing. Oil Fired Central Heating.
- Detached Garage.
- Tarmac Driveway with ample parking.
- Gardens to the side.





# Floorplan





### **Energy Performance Certificate**



#### Viewing:

By appointment only

Our Office is Open 6 days a week Monday, Wednesday & Thursday Tuesday Friday Saturday

#### **Customer Due Diligence**

As a business carrying out estate agency work we are required to verify the identity of both the vendor and the purchaser as outlined in the following:

The Money Laundering, Terrorist Financing and Transfer of Funds (Information on the Payer) Regulations 2017 http://www.legislation.gov.uk/uksi/2017/692/made

Any information and documentation provided by you will be held for a period of five years from when you cease to have a contractual relationship with Best Property Services Ltd. The information will be held in accordance with General Data Protection Regulation (GDPR) on our client file