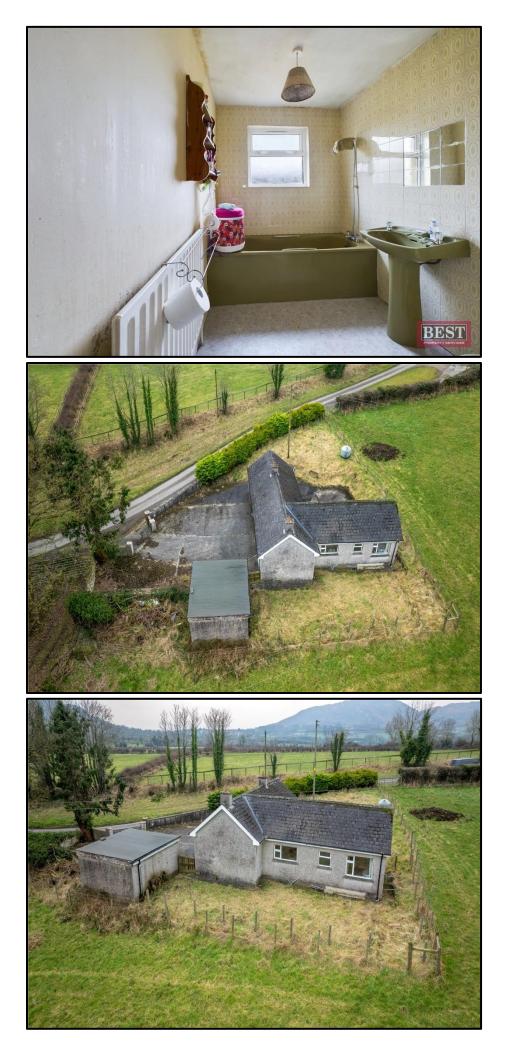

The overall site area extends to approximately 1.7 acres and we are inviting potential offers from clients who are not seeking finance

LOCATION: From Newry take the Dublin Road and travel to the Cloughoge roundabout, take the third exit onto the Forkhill Road and travel for approx. 8 miles and turn right onto the Cloghinny Road. The subject property is located 0.8 miles on the right hand side.

- DETACHED THREE BEDROOMED BUNGALOW
- Accommodation comprises: Lounge, Kitchen/Dining Area, Three Bedrooms, Bathroom.
- Double Glazing. Oil Fired Central Heating.
- Detached Garage.
- Tarmac Driveway with ample parking.
- Gardens to the side.