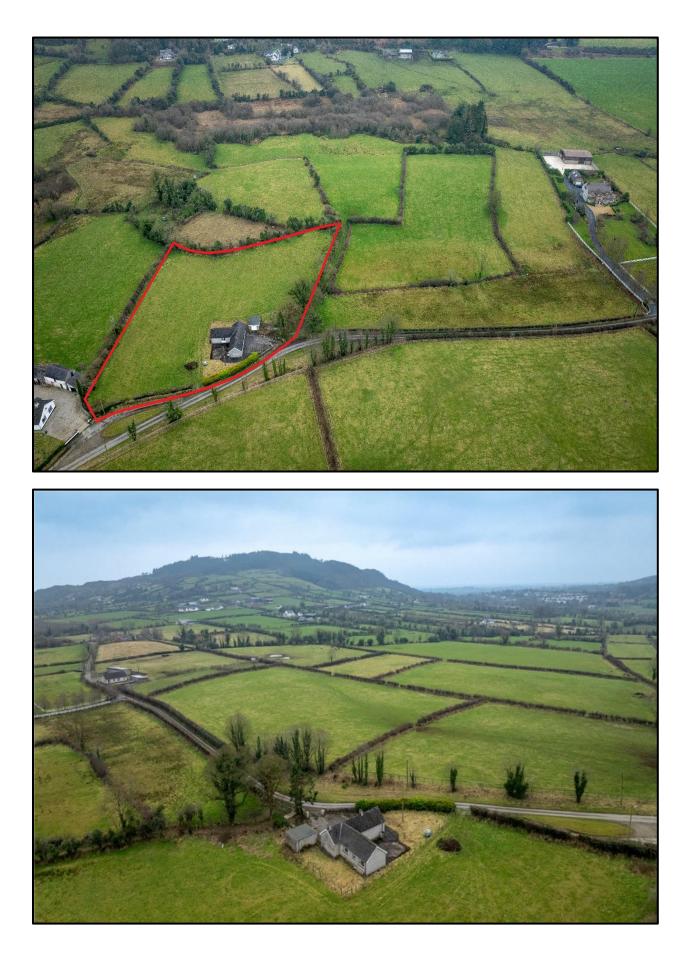

### NEW TO THE MARKET!

Offering new to the open market this three bedroom detached bungalow with a detached garage, which has huge potential for upgrading and modernisation throughout situated within the Village of Dromintee, ideally located with easy access to main routes and commuters travelling to Belfast/Dublin.

The overall site area extends to approximately 1.7 acres and we are inviting potential offers from clients who are not seeking finance

LOCATION: From Newry take the Dublin Road and travel to the Cloughoge roundabout, take the third exit onto the Forkhill Road and travel for approx. 8 miles and turn right onto the Cloghinny Road. The subject property is located 0.8 miles on the right hand side.

- DETACHED THREE BEDROOMED BUNGALOW
- Accommodation comprises: Lounge, Kitchen/Dining Area, Three Bedrooms, Bathroom.
- Double Glazing. Oil Fired Central Heating.
- Detached Garage.
- Tarmac Driveway with ample parking.
- Gardens to the side.