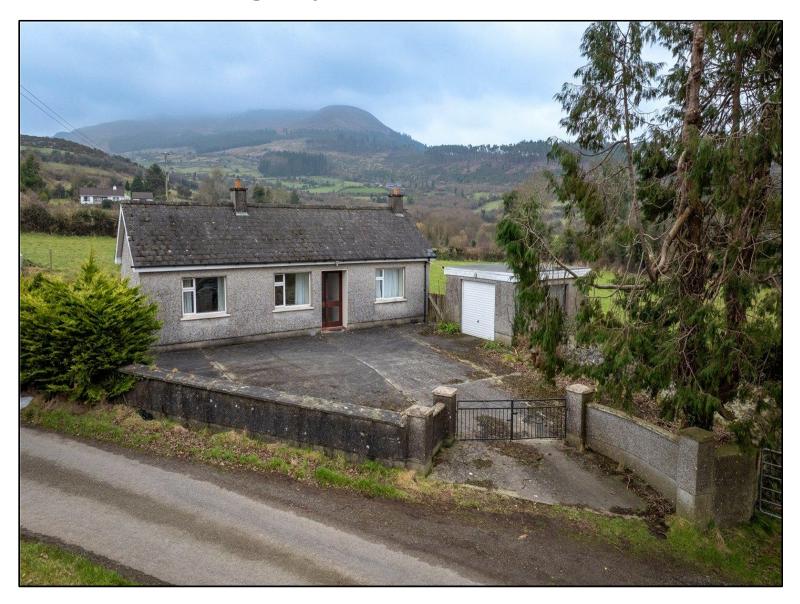

### NEW TO THE MARKET!

Offering new to the open market this three bedroom detached bungalow with a detached garage, which has huge potential for upgrading and modernisation throughout situated within the Village of Dromintee, ideally located with easy access to main routes and commuters travelling to Belfast/Dublin.

The overall site area extends to approximately 1.7 acres and we are inviting potential offers from clients who are not seeking finance

LOCATION: From Newry take the Dublin Road and travel to the Cloughoge roundabout, take the third exit onto the Forkhill Road and travel for approx. 8 miles and turn right onto the Cloghinny Road. The subject property is located 0.8 miles on the right hand side.

- DETACHED THREE BEDROOMED BUNGALOW
- Accommodation comprises: Lounge, Kitchen/Dining Area, Three Bedrooms, Bathroom.
- Double Glazing. Oil Fired Central Heating.
- Detached Garage.
- Tarmac Driveway with ample parking.
- Gardens to the side.