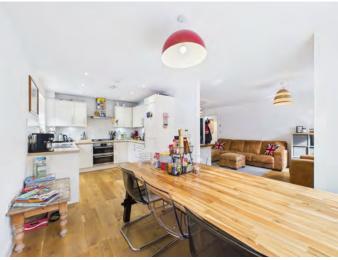

A private entrance leads up to the main living accommodation, which is arranged across a single level. The welcoming hallway opens into a bright and spacious living area, bathed in natural light and offering a comfortable setting for relaxation or entertaining. Adjacent to this, the open-plan kitchen/dining room is fitted with sleek cabinetry, high-quality work surfaces, and integrated appliances, creating a stylish yet functional space for cooking and dining.