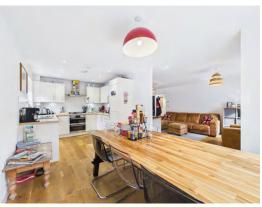

A private entrance leads up to the main living accommodation, which is arranged across a single level. The welcoming hallway opens into a bright and spacious living area, bathed in natural light and offering a comfortable setting for relaxation or entertaining. Adjacent to this, the open-plan kitchen/dining room is fitted with sleek cabinetry, high-quality work surfaces, and integrated appliances, creating a stylish yet functional space for cooking and dining.