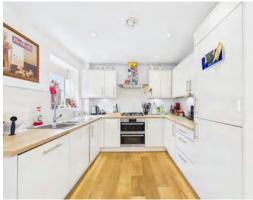

A private entrance leads up to the main living accommodation, which is arranged across a single level. The welcoming hallway opens into a bright and spacious living area, bathed in natural light and offering a comfortable setting for relaxation or entertaining. Adjacent to this, the open-plan kitchen/dining room is fitted with sleek cabinetry, high-quality work surfaces, and integrated appliances, creating a stylish yet functional space for cooking and dining.