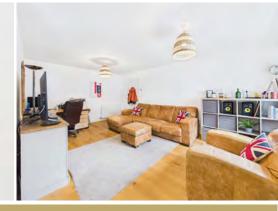

A private entrance leads up to the main living accommodation, which is arranged across a single level. The welcoming hallway opens into a bright and spacious living area, bathed in natural light and offering a comfortable setting for relaxation or entertaining. Adjacent to this, the open-plan kitchen/dining room is fitted with sleek cabinetry, high-quality work surfaces, and integrated appliances, creating a stylish yet functional space for cooking and dining.