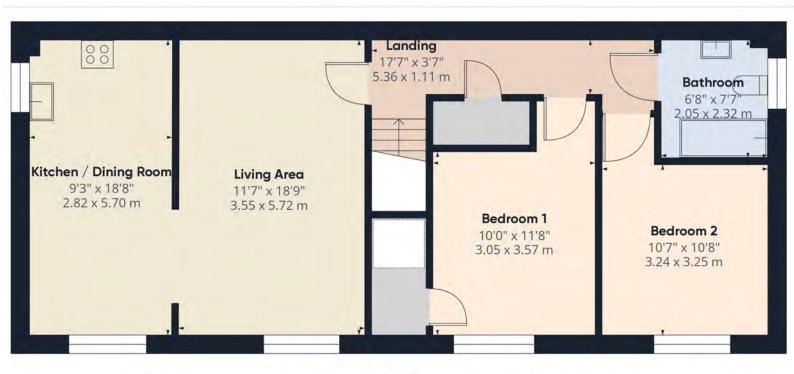

A private entrance leads up to the main living accommodation, which is arranged across a single level. The welcoming hallway opens into a bright and spacious living area, bathed in natural light and offering a comfortable setting for relaxation or entertaining. Adjacent to this, the open-plan kitchen/dining room is fitted with sleek cabinetry, high-quality work surfaces, and integrated appliances, creating a stylish yet functional space for cooking and dining.

The rest of the accommodation comprises two generously sized double bedrooms, each providing ample space for freestanding furniture. Large windows enhance the light and airy feel throughout the home. The stylish family bathroom, finished with modern tiling and premium fixtures, serves both bedrooms. A spacious landing area further enhances the sense of openness and balance within the home.

#### Approximate total area®

800.3 ft<sup>2</sup>

74.35 m<sup>2</sup>