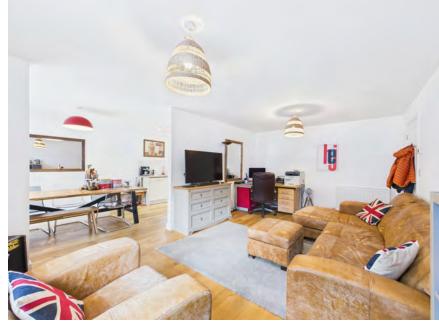

A private entrance leads up to the main living accommodation, which is arranged across a single level. The welcoming hallway opens into a bright and spacious living area, bathed in natural light and offering a comfortable setting for relaxation or entertaining. Adjacent to this, the open-plan kitchen/dining room is fitted with sleek cabinetry, high-quality work surfaces, and integrated appliances, creating a stylish yet functional space for cooking and dining.