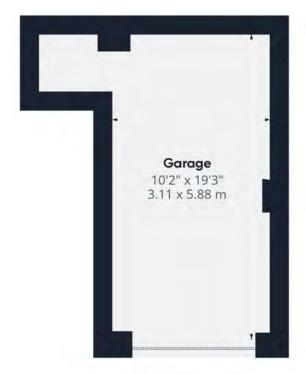

Previously rented for £1,000 per month, the property presents a fantastic opportunity for investors seeking a strong rental return, as well as buyers looking for a stylish, energy-efficient home.

Designed for contemporary living, the property features a thoughtfully arranged interior with modern finishes. The ground level incorporates four garages, the largest of which belongs to the property. The owners of the remaining three garages contribute 3/8ths of the property's insurance, making it a practical and cost-efficient setup. Additionally, a designated off-road parking space, conveniently located just a few steps away, provides easy access for residents

#### Approximate total area®

800.3 ft<sup>2</sup>

74.35 m<sup>2</sup>