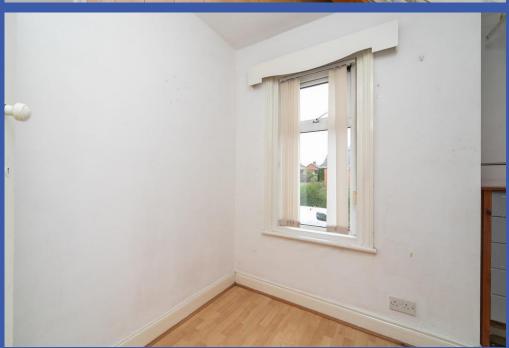

FIRST FLOOR LANDING Hot press with lagged copper cylinder.

BEDROOM 9' 10" x 9' 6" (3.01m x 2.92m)

BEDROOM 11' 2" x 12' 6" (3.41m x 3.82m) (@ widest points) Laminate wood strip flooring.

BEDROOM 8' 7" x 6' 6" (2.62m x 1.99m) (@ widest points) Access to roof space.