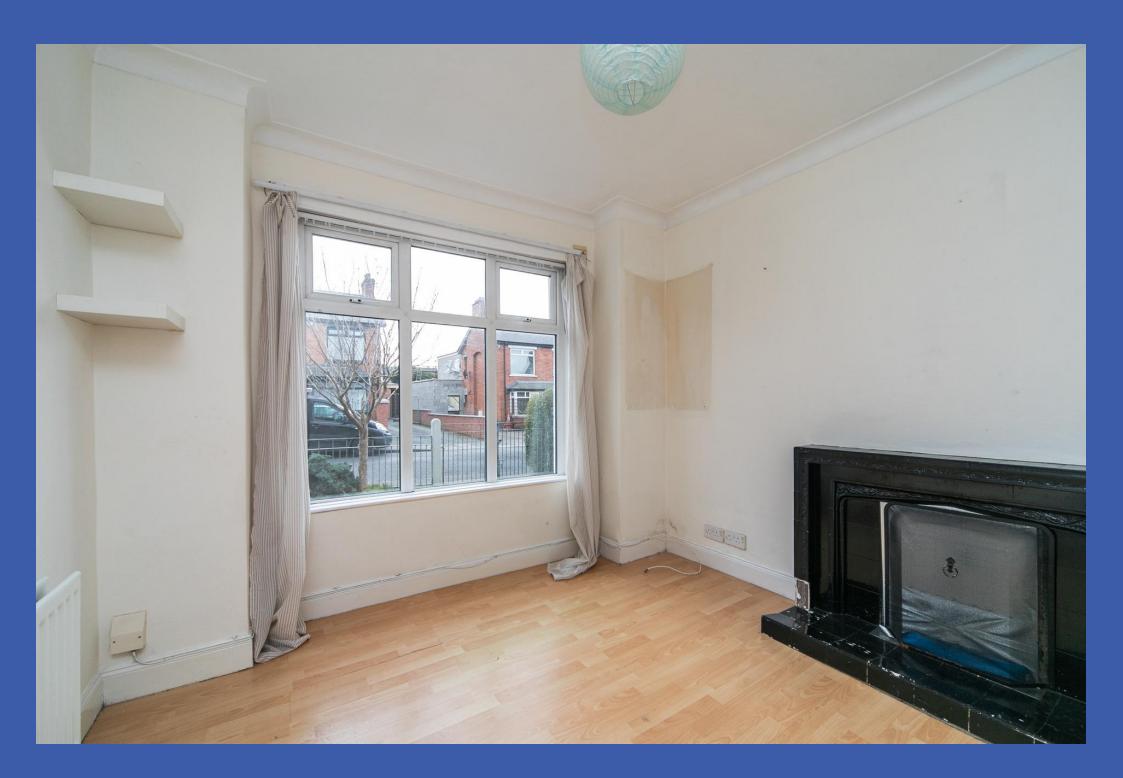

## **PROPERTY COMPRISES**

Hardwood entrance door with glazed panels and side light.

RECEPTION HALL Under stairs storage area, stairs to first floor, laminate wood strip flooring, cornice ceiling.

LOUNGE 11' 1" x 9' 10" (3.4m x 3.01m) Laminate wood strip flooring, fireplace with tiled surround and hearth, cornice ceiling.