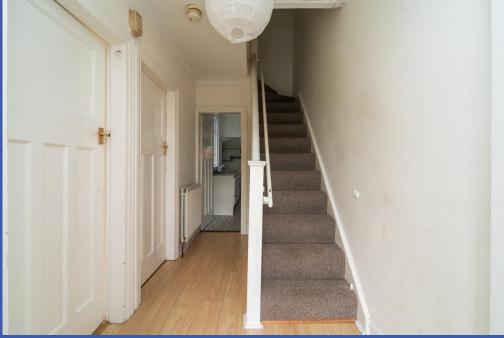

## **PROPERTY COMPRISES**

Hardwood entrance door with glazed panels and side light.

RECEPTION HALL Under stairs storage area, stairs to first floor, laminate wood strip flooring, cornice ceiling.

LOUNGE 11' 1" x 9' 10" (3.4m x 3.01m) Laminate wood strip flooring, fireplace with tiled surround and hearth, cornice ceiling.

FIRST FLOOR LANDING Hot press with lagged copper cylinder.

BEDROOM 9' 10" x 9' 6" (3.01m x 2.92m)

BEDROOM 11' 2" x 12' 6" (3.41m x 3.82m) (@ widest points) Laminate wood strip flooring.

BEDROOM 8' 7" x 6' 6" (2.62m x 1.99m) (@ widest points) Access to roof space.