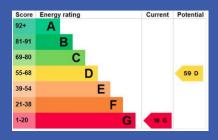

9" x 9' 4" (2.99m x 2.86m) Laminate wood strip flooring, cornice ceiling.

KITCHEN 13' 10" x 6' 6" (4.24m x 1.99m) Range of fitted high and low level units, double drainer stainless steel sink unit with mixer taps, tiled splashback,.

FIRST FLOOR LANDING Hot press with lagged copper cylinder.

BEDROOM 9' 10" x 9' 6" (3.01m x 2.92m)

BEDROOM 11' 2" x 12' 6" (3.41m x 3.82m) (@ widest points) Laminate wood strip flooring.







BEDROOM 8' 7" x 6' 6" (2.62m x 1.99m) (@ widest points) Access to roof space.

BATHROOM Suite comprising of a panelled bath, low flush WC, pedestal wash hand basin, uPVC panelled ceiling.

**OUTSIDE** Tarmac driveway to front. Large enclosed garden in lawn with tarmac patio area, timber shed with oil fired boiler, plumbed for washing machine.































Fetherstons Estate Agents for themselves and for the Vendors or Lessors of the property whose agents they are give notice that; i) these particulars are given without responsibility of Fetherstons or the Vendors or Lessors as a general outline only, for the guidance of prospective purchasers or tenants, and do not constitute the whole or any part of an offer or contract; ii) Fetherstons cannot guarantee the accuracy of any description, dimensions, references to condition, necessary permissions for the use and occupation and other details contained herein and any prospective purchasers or tenants should not rely on them as statements of representation of fact but must satisfy themselves by inspection or otherwise as to the accuracy of each of them; iii) no employee of Fetherstons has