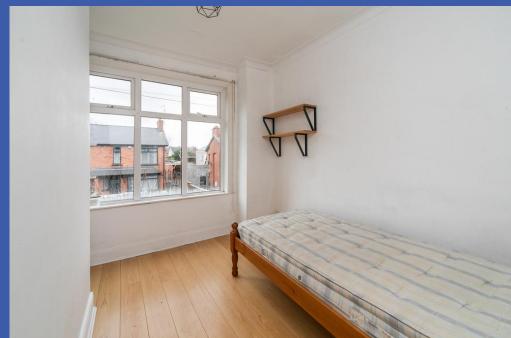

FIRST FLOOR LANDING Hot press with lagged copper cylinder.

BEDROOM 9' 10" x 9' 6" (3.01m x 2.92m)

BEDROOM 11' 2" x 12' 6" (3.41m x 3.82m) (@ widest points) Laminate wood strip flooring.

BEDROOM 8' 7" x 6' 6" (2.62m x 1.99m) (@ widest points) Access to roof space.