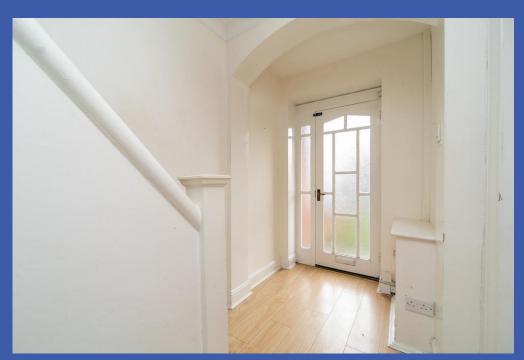

## **PROPERTY COMPRISES**

Hardwood entrance door with glazed panels and side light.

RECEPTION HALL Under stairs storage area, stairs to first floor, laminate wood strip flooring, cornice ceiling.

LOUNGE 11' 1" x 9' 10" (3.4m x 3.01m) Laminate wood strip flooring, fireplace with tiled surround and hearth, cornice ceiling.