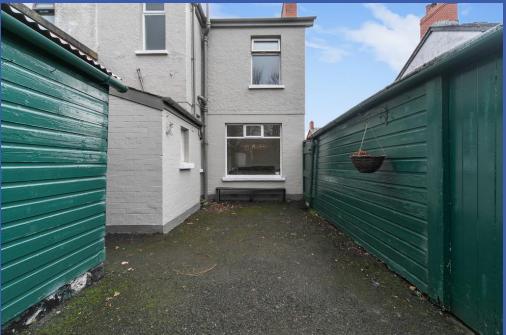

The accommodation is well proportioned throughout and this along with the traditional high ceiling heights mean all the rooms are bathed in natural light.

In brief the existing layout comprises on the ground floor of a lounge, kitchen with fitted kitchen units and dining room. On the first floor is the main bathroom with white suite along with three bedrooms. Externally there is a substantial enclosed garden in lawn with patio area to the rear with two timber sheds one of which currently houses the oil fired boiler and is used as a utility area.

BATHROOM Suite comprising of a panelled bath, low flush WC, pedestal wash hand basin, uPVC panelled ceiling.

**OUTSIDE** Tarmac driveway to front. Large enclosed garden in lawn with tarmac patio area, timber shed with oil fired boiler, plumbed for washing machine.