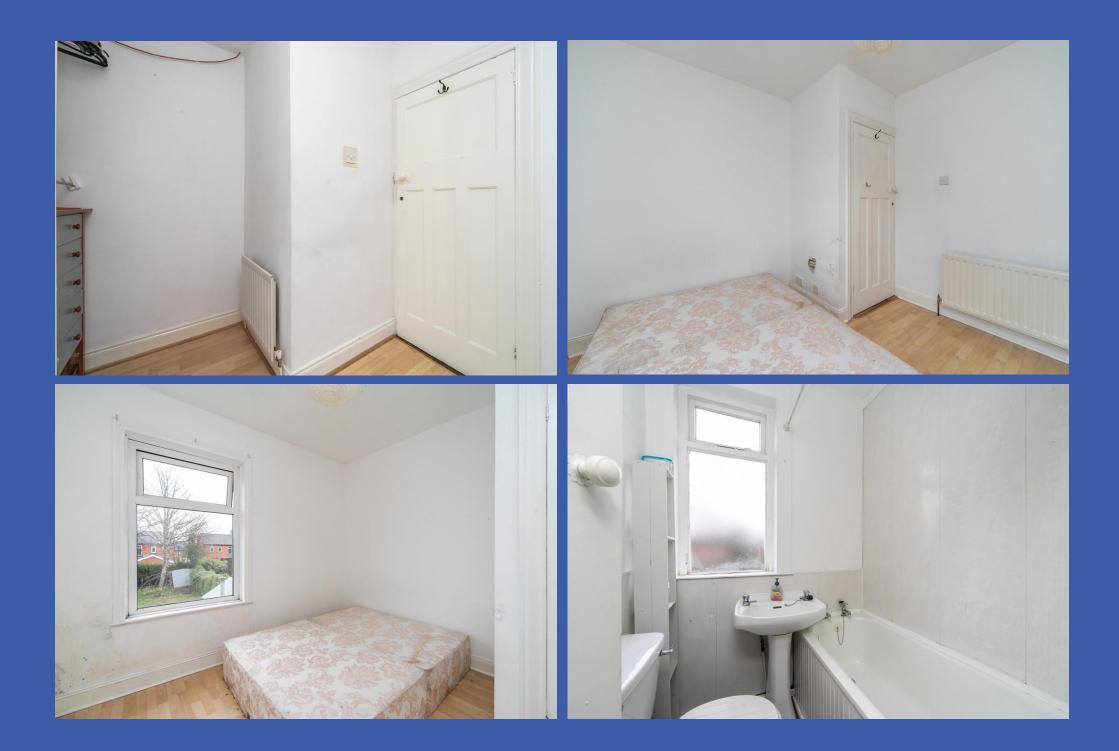

FIRST FLOOR LANDING Hot press with lagged copper cylinder.

BEDROOM 9' 10" x 9' 6" (3.01m x 2.92m)

BEDROOM 11' 2" x 12' 6" (3.41m x 3.82m) (@ widest points) Laminate wood strip flooring.

BEDROOM 8' 7" x 6' 6" (2.62m x 1.99m) (@ widest points) Access to roof space.

BATHROOM Suite comprising of a panelled bath, low flush WC, pedestal wash hand basin, uPVC panelled ceiling.

**OUTSIDE** Tarmac driveway to front. Large enclosed garden in lawn with tarmac patio area, timber shed with oil fired boiler, plumbed for washing machine.