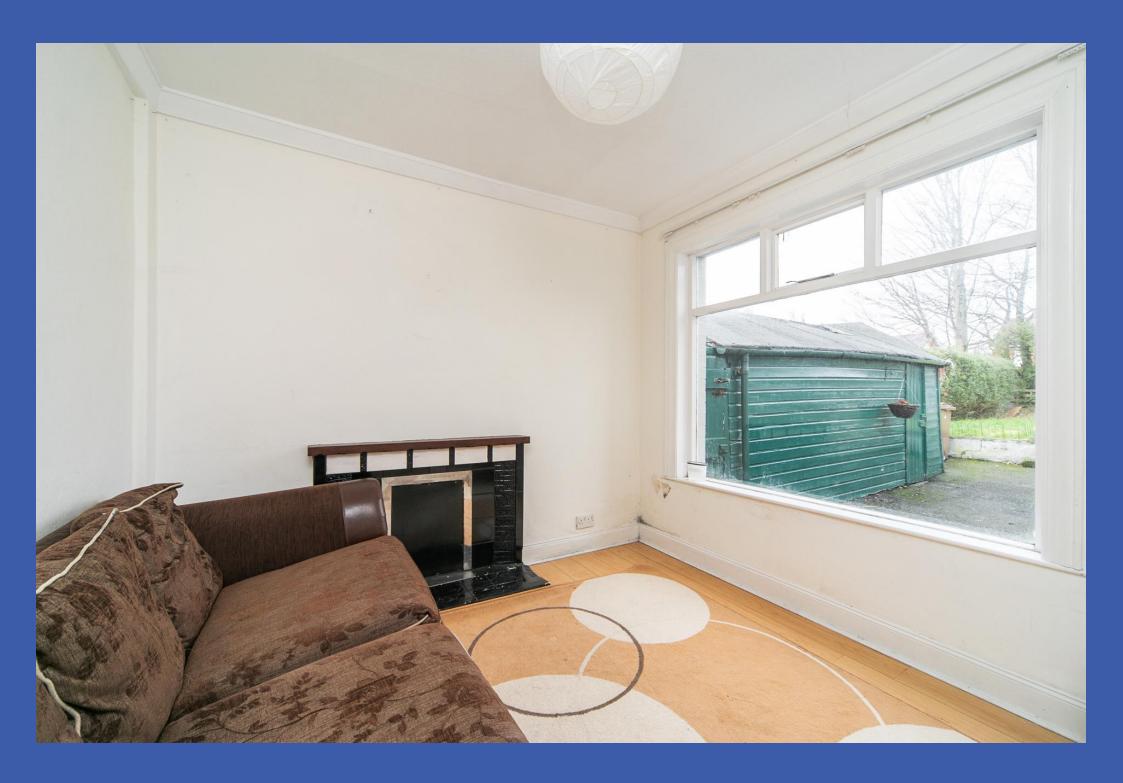

## **PROPERTY COMPRISES**

Hardwood entrance door with glazed panels and side light.

RECEPTION HALL Under stairs storage area, stairs to first floor, laminate wood strip flooring, cornice ceiling.

LOUNGE 11' 1" x 9' 10" (3.4m x 3.01m) Laminate wood strip flooring, fireplace with tiled surround and hearth, cornice ceiling.