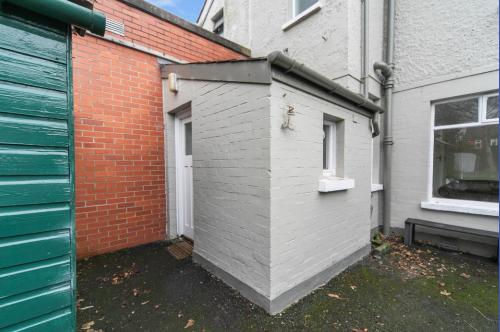

The accommodation is well proportioned throughout and this along with the traditional high ceiling heights mean all the rooms are bathed in natural light.

In brief the existing layout comprises on the ground floor of a lounge, kitchen with fitted kitchen units and dining room. On the first floor is the main bathroom with white suite along with three bedrooms. Externally there is a substantial enclosed garden in lawn with patio area to the rear with two timber sheds one of which currently houses the oil fired boiler and is used as a utility area.

BATHROOM Suite comprising of a panelled bath, low flush WC, pedestal wash hand basin, uPVC panelled ceiling.

**OUTSIDE** Tarmac driveway to front. Large enclosed garden in lawn with tarmac patio area, timber shed with oil fired boiler, plumbed for washing machine.