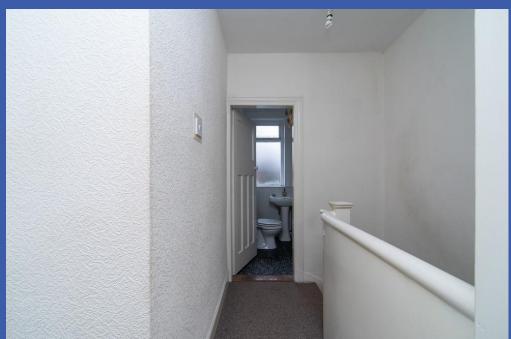

FIRST FLOOR LANDING Hot press with lagged copper cylinder.

BEDROOM 9' 10" x 9' 6" (3.01m x 2.92m)

BEDROOM 11' 2" x 12' 6" (3.41m x 3.82m) (@ widest points) Laminate wood strip flooring.

BEDROOM 8' 7" x 6' 6" (2.62m x 1.99m) (@ widest points) Access to roof space.

BATHROOM Suite comprising of a panelled bath, low flush WC, pedestal wash hand basin, uPVC panelled ceiling.

**OUTSIDE** Tarmac driveway to front. Large enclosed garden in lawn with tarmac patio area, timber shed with oil fired boiler, plumbed for washing machine.