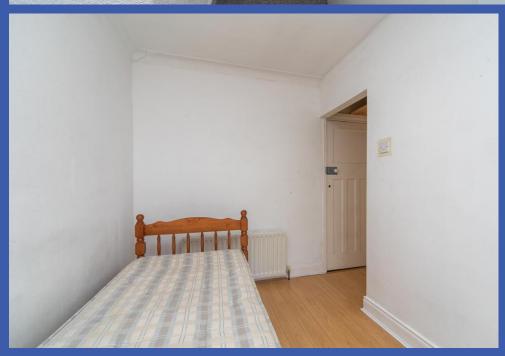

FIRST FLOOR LANDING Hot press with lagged copper cylinder.

BEDROOM 9' 10" x 9' 6" (3.01m x 2.92m)

BEDROOM 11' 2" x 12' 6" (3.41m x 3.82m) (@ widest points) Laminate wood strip flooring.

BEDROOM 8' 7" x 6' 6" (2.62m x 1.99m) (@ widest points) Access to roof space.