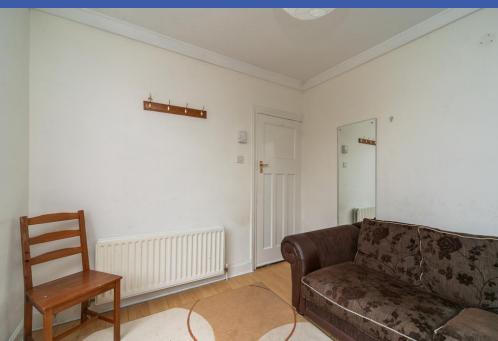

## **PROPERTY COMPRISES**

Hardwood entrance door with glazed panels and side light.

RECEPTION HALL Under stairs storage area, stairs to first floor, laminate wood strip flooring, cornice ceiling.

LOUNGE 11' 1" x 9' 10" (3.4m x 3.01m) Laminate wood strip flooring, fireplace with tiled surround and hearth, cornice ceiling.