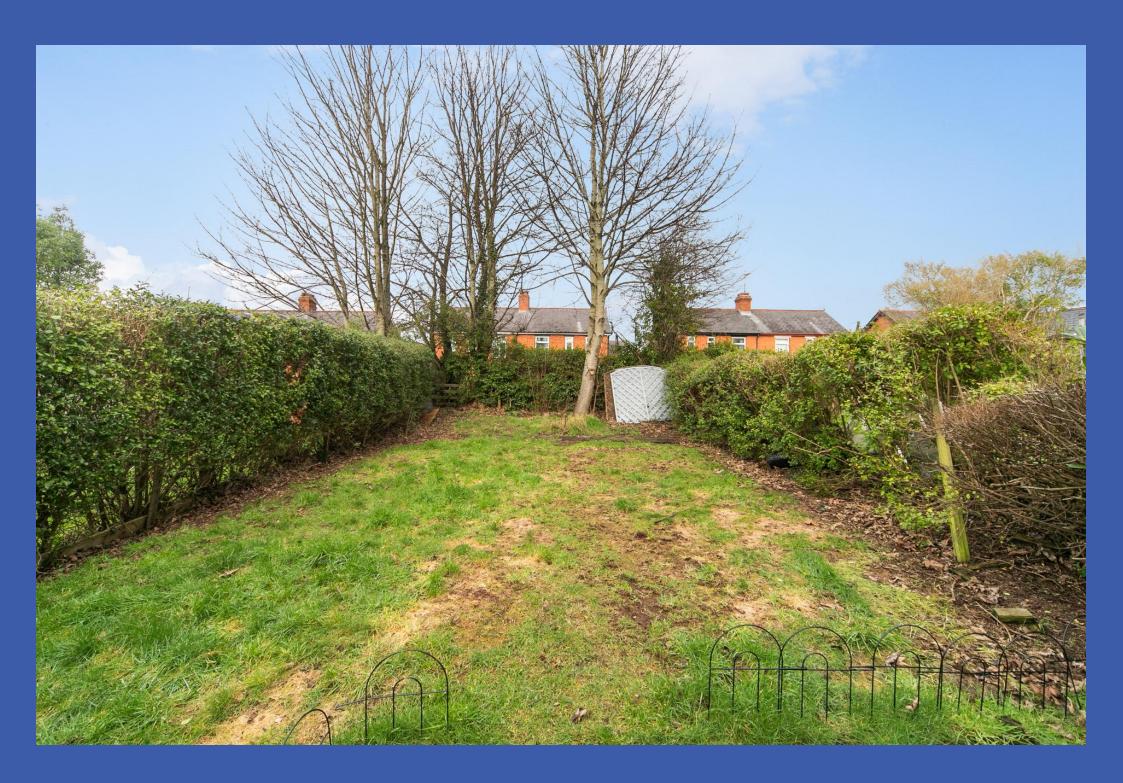

The accommodation is well proportioned throughout and this along with the traditional high ceiling heights mean all the rooms are bathed in natural light.

In brief the existing layout comprises on the ground floor of a lounge, kitchen with fitted kitchen units and dining room. On the first floor is the main bathroom with white suite along with three bedrooms. Externally there is a substantial enclosed garden in lawn with patio area to the rear with two timber sheds one of which currently houses the oil fired boiler and is used as a utility area.

BATHROOM Suite comprising of a panelled bath, low flush WC, pedestal wash hand basin, uPVC panelled ceiling.

**OUTSIDE** Tarmac driveway to front. Large enclosed garden in lawn with tarmac patio area, timber shed with oil fired boiler, plumbed for washing machine.