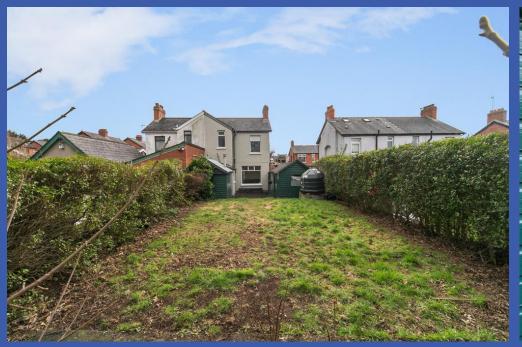

This semi detached property retains many original period details, which will prove highly popular with prospective purchasers. The extensive site would allow any new owner to extend the existing accommodation as a number of home owners in the area have done so.

The accommodation is well proportioned throughout and this along with the traditional high ceiling heights mean all the rooms are bathed in natural light.

In brief the existing layout comprises on the ground floor of a lounge, kitchen with fitted kitchen units and dining room. On the first floor is the main bathroom with white suite along with three bedrooms. Externally there is a substantial enclosed garden in lawn with patio area to the rear with two timber sheds one of which currently houses the oil fired boiler and is used as a utility area.

BATHROOM Suite comprising of a panelled bath, low flush WC, pedestal wash hand basin, uPVC panelled ceiling.

**OUTSIDE** Tarmac driveway to front. Large enclosed garden in lawn with tarmac patio area, timber shed with oil fired boiler, plumbed for washing machine.