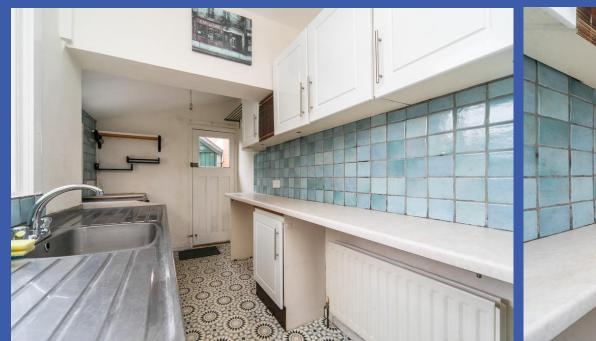

DINING ROOM 9' 9" x 9' 4" (2.99m x 2.86m) Laminate wood strip flooring, cornice ceiling.

KITCHEN 13' 10" x 6' 6" (4.24m x 1.99m) Range of fitted high and low level units, double drainer stainless steel sink unit with mixer taps, tiled splashback,.