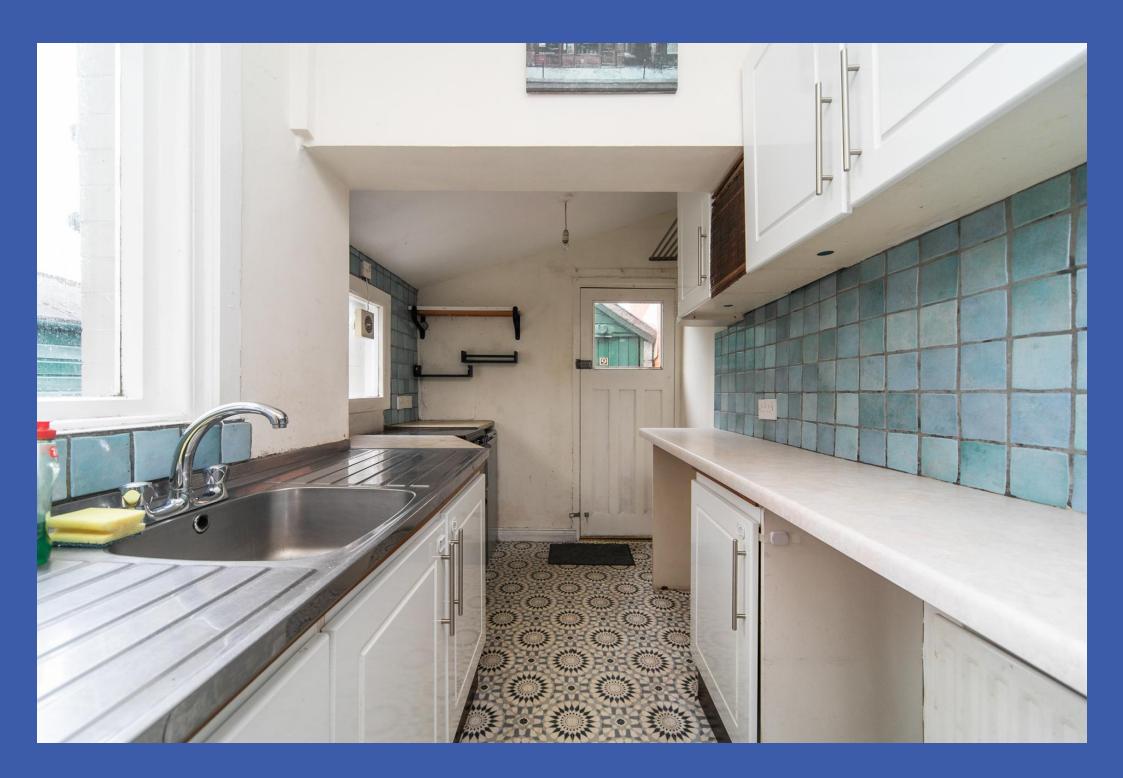

DINING ROOM 9' 9" x 9' 4" (2.99m x 2.86m) Laminate wood strip flooring, cornice ceiling.

KITCHEN 13' 10" x 6' 6" (4.24m x 1.99m) Range of fitted high and low level units, double drainer stainless steel sink unit with mixer taps, tiled splashback,.

BATHROOM Suite comprising of a panelled bath, low flush WC, pedestal wash hand basin, uPVC panelled ceiling.

**OUTSIDE** Tarmac driveway to front. Large enclosed garden in lawn with tarmac patio area, timber shed with oil fired boiler, plumbed for washing machine.