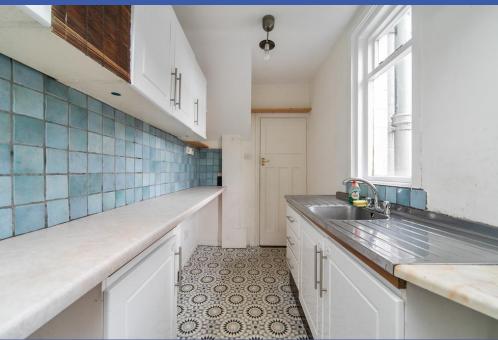

DINING ROOM 9' 9" x 9' 4" (2.99m x 2.86m) Laminate wood strip flooring, cornice ceiling.

KITCHEN 13' 10" x 6' 6" (4.24m x 1.99m) Range of fitted high and low level units, double drainer stainless steel sink unit with mixer taps, tiled splashback,.

BATHROOM Suite comprising of a panelled bath, low flush WC, pedestal wash hand basin, uPVC panelled ceiling.

**OUTSIDE** Tarmac driveway to front. Large enclosed garden in lawn with tarmac patio area, timber shed with oil fired boiler, plumbed for washing machine.