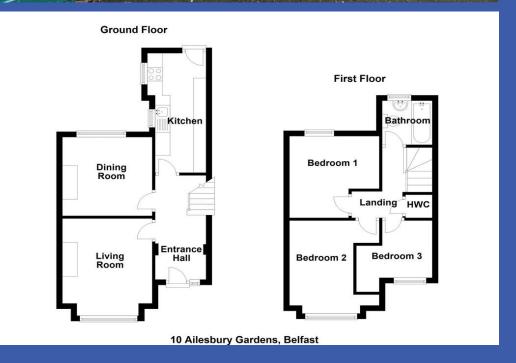

The accommodation is well proportioned throughout and this along with the traditional high ceiling heights mean all the rooms are bathed in natural light.

In brief the existing layout comprises on the ground floor of a lounge, kitchen with fitted kitchen units and dining room. On the first floor is the main bathroom with white suite along with three bedrooms. Externally there is a substantial enclosed garden in lawn with patio area to the rear with two timber sheds one of which currently houses the oil fired boiler and is used as a utility area.

## **PROPERTY COMPRISES**

Hardwood entrance door with glazed panels and side light.

RECEPTION HALL Under stairs storage area, stairs to first floor, laminate wood strip flooring, cornice ceiling.

LOUNGE 11' 1" x 9' 10" (3.4m x 3.01m) Laminate wood strip flooring, fireplace with tiled surround and hearth, cornice ceiling.

DINING ROOM 9' 9" x 9' 4" (2.99m x 2.86m) Laminate wood strip flooring, cornice ceiling.

KITCHEN 13' 10" x 6' 6" (4.24m x 1.99m) Range of fitted high and low level units, double drainer stainless steel sink unit with mixer taps, tiled splashback,.

FIRST FLOOR LANDING Hot press with lagged copper cylinder.

BEDROOM 9' 10" x 9' 6" (3.01m x 2.92m)

BEDROOM 11' 2" x 12' 6" (3.41m x 3.82m) (@ widest points) Laminate wood strip flooring.

BEDROOM 8' 7" x 6' 6" (2.62m x 1.99m) (@ widest points) Access to roof space.

BATHROOM Suite comprising of a panelled bath, low flush WC, pedestal wash hand basin, uPVC panelled ceiling.

**OUTSIDE** Tarmac driveway to front. Large enclosed garden in lawn with tarmac patio area, timber shed with oil fired boiler, plumbed for washing machine.