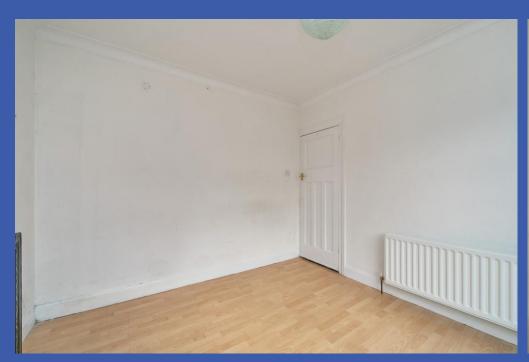

FIRST FLOOR LANDING Hot press with lagged copper cylinder.

BEDROOM 9' 10" x 9' 6" (3.01m x 2.92m)

BEDROOM 11' 2" x 12' 6" (3.41m x 3.82m) (@ widest points) Laminate wood strip flooring.

BEDROOM 8' 7" x 6' 6" (2.62m x 1.99m) (@ widest points) Access to roof space.