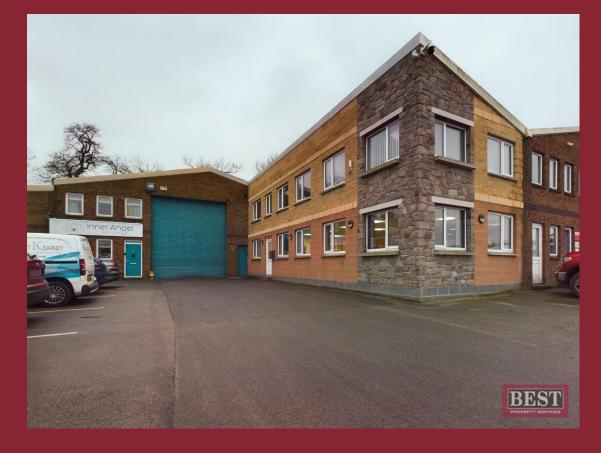

TO LET

67A Rathfriland Road Newry BT34 1LD

INDUSTRIAL UNITS IN SHARED YARD (4,623 SQFT NIA)

www.bestpropertyservices.com

INVESTOR IN PEOPLE

G/25/018

#### LOCATION

- Located on the Rathfriland road just outside Newry City Centre
- Newry is situated approx. 34 miles from Belfast and 66 miles from Dublin.
- Nearby occupiers include to Abbey Autoline, Newry HGC Services and Newry MOT Centre.

#### ACCOMMODATION

Unit 1 – 2,270 SQFT NIA

Unit 2 – 2,353 SQFT NIA

Total – 4,623 SQFT NIA

#### **KEY FEATURES**

- Additional ancillary office an option
- Electrically shuttered warehouse doors
- Communal Yard space available with allocated parking
- Opportunity for additional space at approx. 8,000 SQFT