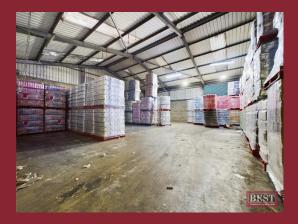

#### ACCOMMODATION

Unit 1 – 2,270 SQFT NIA

Unit 2 – 2,353 SQFT NIA

Total – 4,623 SQFT NIA

#### **KEY FEATURES**

- Additional ancillary office an option
- Electrically shuttered warehouse doors
- Communal Yard space available with allocated parking
- Opportunity for additional space at approx. 8,000 SQFT