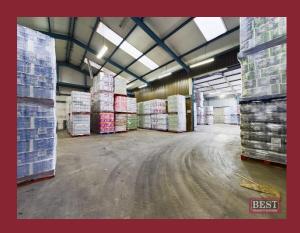

#### ACCOMMODATION

Unit 1 – 2,270 SQFT NIA

Unit 2 – 2,353 SQFT NIA

Total – 4,623 SQFT NIA

#### **KEY FEATURES**

- Additional ancillary office an option
- Electrically shuttered warehouse doors
- Communal Yard space available with allocated parking
- Opportunity for additional space at approx. 8,000 SQFT