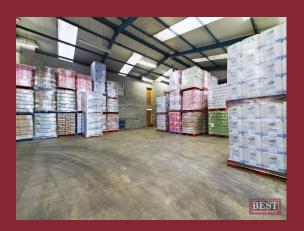

#### ACCOMMODATION

Unit 1 – 2,270 SQFT NIA

Unit 2 – 2,353 SQFT NIA

Total – 4,623 SQFT NIA

#### **KEY FEATURES**

- Additional ancillary office an option
- Electrically shuttered warehouse doors
- Communal Yard space available with allocated parking
- Opportunity for additional space at approx. 8,000 SQFT