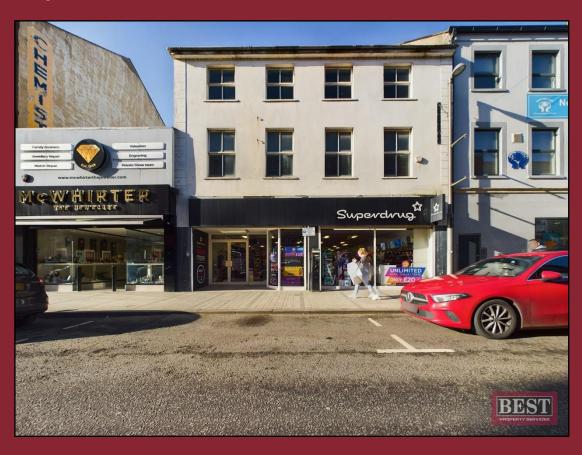

G/25/010

FOR SALE
INVESTMENT PROPERTY
66 – 68 Hill Street
Newry
BT34 1BE

PROMINENT RETAIL INVESTMENT IN CITY CENTRE (TENANT NOT AFFECTED)
(8,200 SQFT NIA)

www.bestpropertyservices.com

#### **DESCRIPTION**

- Located on Hill Street in Newry City Centre with frontage to Hill Street and The Mall.
- Property extends to approx. 8,200 sqft over two floors.
- Neighbouring occupiers include AIB Bank, Danske Bank, Newry Credit Union FD Technologies, TUI and Menary's

## **KEY FEATURES**

- Let to Superdrug LTD until 1st April 2027 at an annual rent of £27,500 per annum
- Goods lift extending to the first floor
- On streetcar parking fronting Hill Street and private parking to the rear
- Air-conditioned unit
- Security cameras throughout