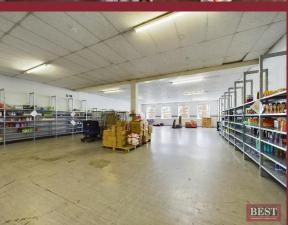

#### **DESCRIPTION**

- Located on Hill Street in Newry City Centre with frontage to Hill Street and The Mall.
- Property extends to approx. 8,200 sqft over two floors.
- Neighbouring occupiers include AIB Bank, Danske Bank, Newry Credit Union FD Technologies, TUI and Menary's

### **ACCOMMODATION**

Ground Floor – 2,880 SQFT NIA Retail Area Goods lift extending to the first floor Office W/C

First Floor – 5,320 SQFT NIA Storage Area 2x storerooms Canteen Disabled W/C