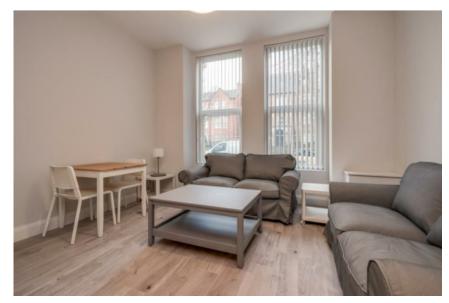

#### TEMPLETON ROBINSON

Stunning, recently renovated period property. A unique opportunity to reside in this fabulous apartment which is finished to a high standard and beautifully furnished whilst offering charm and character.

## Property Features

Stunning, Ground Floor Apartment in Period Style Property

Entrance Hall with Laminate Floor

Lounge Open plan to Dining Area

Modern Fitted Kitchen with Range of Integrated Appliances

Double Bedroom