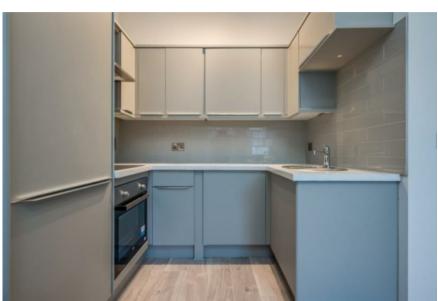

## Property Features

Stunning, Ground Floor Apartment in Period Style Property

Entrance Hall with Laminate Floor

Lounge Open plan to Dining Area

Modern Fitted Kitchen with Range of Integrated Appliances

Double Bedroom