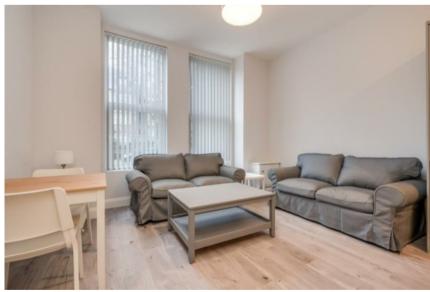

## Property Features

Stunning, Ground Floor Apartment in Period Style Property

Entrance Hall with Laminate Floor

Lounge Open plan to Dining Area

Modern Fitted Kitchen with Range of Integrated Appliances

Double Bedroom