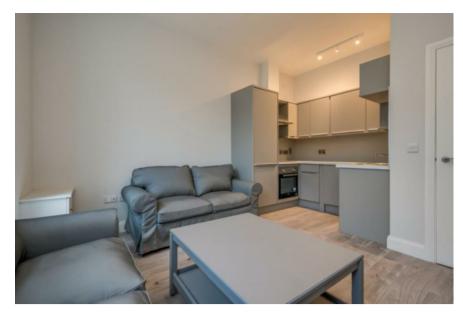

## Property Features

Stunning, Ground Floor Apartment in Period Style Property

Entrance Hall with Laminate Floor

Lounge Open plan to Dining Area

Modern Fitted Kitchen with Range of Integrated Appliances

Double Bedroom