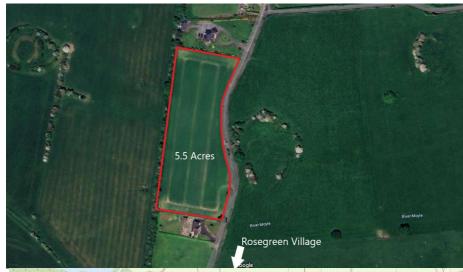

## Lowesgreen, Cashel, E25 XH99

- 5.5 acres land in good location
- Close the Rosegreen Village
- Scenic location
- May be sold subject to PP
- Currently in tillage

## Lowesgreen, Cashel, E25 XH99

Brought to the market by PF Quirke & Co., 5.5 acres of excellent quality agricultural land. Situate close to Rosegreen village and Fethard and providing easy access to Cashel, Thurles, Clonmel and the M8. This is a nicely located plot, in good condition and currently in tillage. The property has extensive road frontage in a scenic area with great views. This property may be sold subject to Planning Permission. This is a great opportunity to purchase a manageable plot of ground in a good location we recommend early inspection.