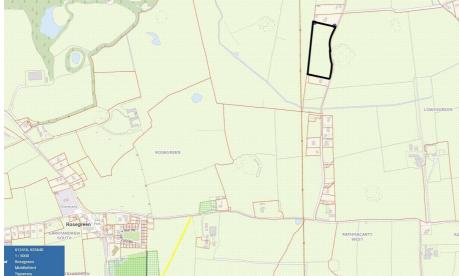

## Lowesgreen, Cashel, E25 XH99

- 5.5 acres land in good location
- Close the Rosegreen Village
- Scenic location
- May be sold subject to PP
- Currently in tillage

## Lowesgreen, Cashel, E25 XH99

Brought to the market by PF Quirke & Co., 5.5 acres of excellent quality agricultural land. Situate close to Rosegreen village and Fethard and providing easy access to Cashel, Thurles, Clonmel and the M8. This is a nicely located plot, in good condition and currently in tillage. The property has extensive road frontage in a scenic area with great views. This property may be sold subject to Planning Permission. This is a great opportunity to purchase a manageable plot of ground in a good location we recommend early inspection.