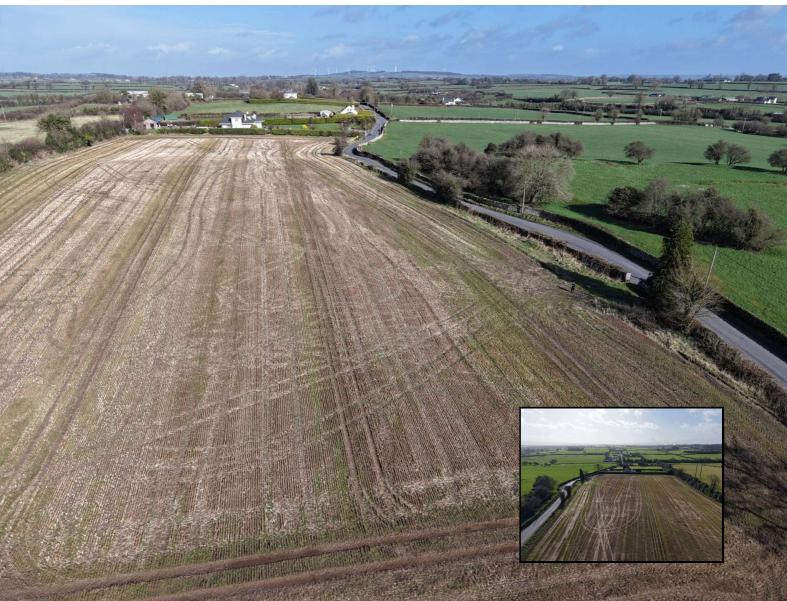

## Lowesgreen, Cashel, E25 XH99

- 5.5 acres land in good location
- Close the Rosegreen Village
- Scenic location
- May be sold subject to PP
- Currently in tillage

## Lowesgreen, Cashel, E25 XH99

Brought to the market by PF Quirke & Co., 5.5 acres of excellent quality agricultural land. Situate close to Rosegreen village and Fethard and providing easy access to Cashel, Thurles, Clonmel and the M8. This is a nicely located plot, in good condition and currently in tillage. The property has extensive road frontage in a scenic area with great views. This property may be sold subject to Planning Permission. This is a great opportunity to purchase a manageable plot of ground in a good location we recommend early inspection.