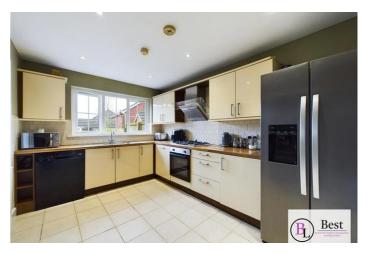

## Kitchen/diner

w: 3.97m x I: 2.8m (w: 13' x I: 9' 2")

Large modern kitchen diner. Range of high and low level

cream gloss cupboards with wood effect laminate worktop. White tile splash back. Five ring Nerf gas hob with electric under oven and Nerf glass/stainless steel extractor fan. Space for dishwasher and American style fridge freezer.