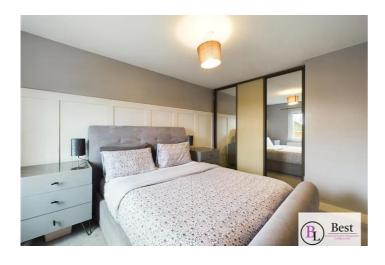

## Bedroom 1

w: 3.94m x I: 2.98m (w: 12' 11" x I: 9' 9")

Good sized double bedroom with panelled feature wall and built in mirrored wardrobes.