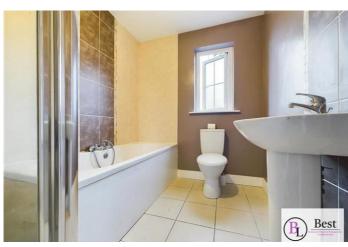

## Bathroom

w: 2.66m x l: 1.96m (w: 8' 9" x l: 6' 5")

White suite comprising of low flush WC, pedestal wash hand basin and panelled bath. Glass corner shower unit housing thermostatically controlled jet shower. Heated chrome towel rail. Tiled flooring and partially tiled walls.