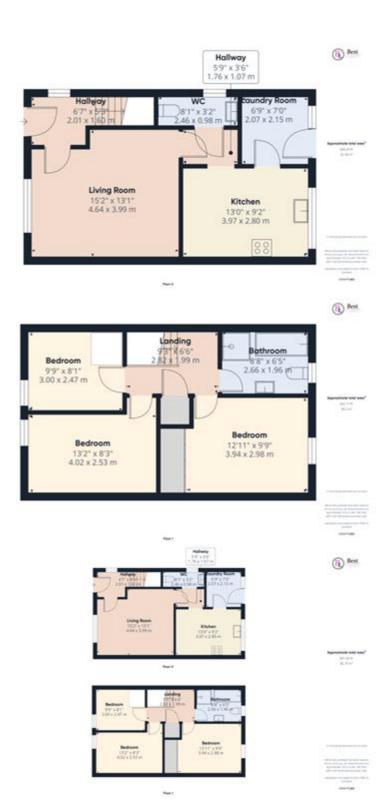

## **Entrance hall**

## Lounge

w: 4.64m x l: 3.99m (w: 15' 3" x l: 13' 1")

Good sized bright family living room. Built in media unit and extra storage cupboard. Laminate wood flooring.

## Kitchen/diner

w: 3.97m x I: 2.8m (w: 13' x I: 9' 2")

Large modern kitchen diner. Range of high and low level

cream gloss cupboards with wood effect laminate worktop. White tile splash back. Five ring Nerf gas hob with electric under oven and Nerf glass/stainless steel extractor fan. Space for dishwasher and American style fridge freezer.

## Utility

w: 2.07m x l: 2.15m (w: 6' 9" x l: 7' 1")

High and low level cream gloss cupboards with wood effect laminate worktop. White tole splash back and space for washing machine and tumble dryer. Cupboard housing Vokera gas boiler.

#### WC

w: 2.46m x l: 0.98m (w: 8' 1" x l: 3' 3")

Downstairs WC with white suits comprising of low flush toilet and pedestal wash hand basin. White subway tile splash back and partially panelled wall.

## FIRST FLOOR:

## Bedroom 1

w: 3.94m x I: 2.98m (w: 12' 11" x I: 9' 9")

Good sized double bedroom with panelled feature wall and built in mirrored wardrobes.

## Bedroom 2

w: 4.02m x I: 2.53m (w: 13' 2" x I: 8' 4")

Good sized double bedroom.

## Bedroom 3

w: 3m x I: 2.47m (w: 9' 10" x I: 8' 1")

Fitted mirrored wardrobes.

## Bathroom

w: 2.66m x l: 1.96m (w: 8' 9" x l: 6' 5")

White suite comprising of low flush WC, pedestal wash hand basin and panelled bath. Glass corner shower unit housing thermostatically controlled jet shower. Heated chrome towel rail. Tiled flooring and partially tiled walls.