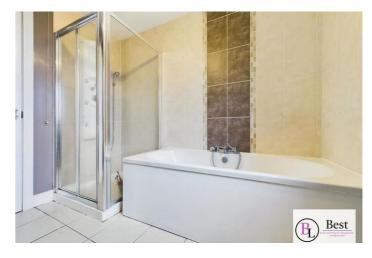

## Bathroom

w: 2.66m x l: 1.96m (w: 8' 9" x l: 6' 5")

White suite comprising of low flush WC, pedestal wash hand basin and panelled bath. Glass corner shower unit housing thermostatically controlled jet shower. Heated chrome towel rail. Tiled flooring and partially tiled walls.