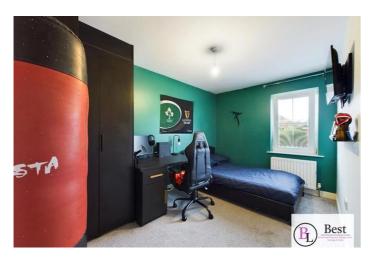

## Bedroom 2

w: 4.02m x I: 2.53m (w: 13' 2" x I: 8' 4")

Good sized double bedroom.