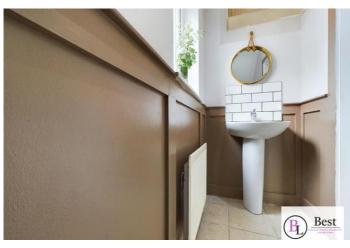

#### WC

w: 2.46m x l: 0.98m (w: 8' 1" x l: 3' 3")

Downstairs WC with white suits comprising of low flush toilet and pedestal wash hand basin. White subway tile splash back and partially panelled wall.