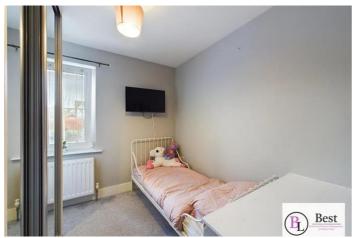

## Bedroom 3

w: 3m x I: 2.47m (w: 9' 10" x I: 8' 1")

Fitted mirrored wardrobes.