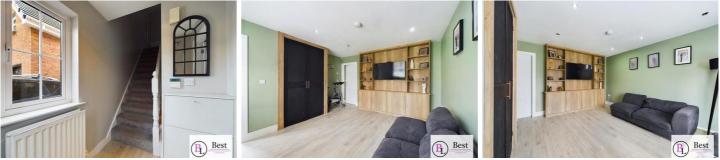

## **Entrance hall**

## Lounge

w: 4.64m x l: 3.99m (w: 15' 3" x l: 13' 1")

Good sized bright family living room. Built in media unit and extra storage cupboard. Laminate wood flooring.