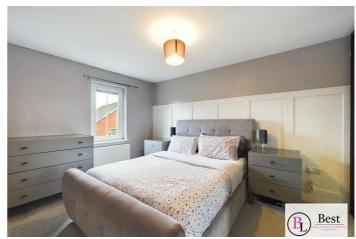

## Bedroom 2

w: 4.02m x I: 2.53m (w: 13' 2" x I: 8' 4")

Good sized double bedroom.