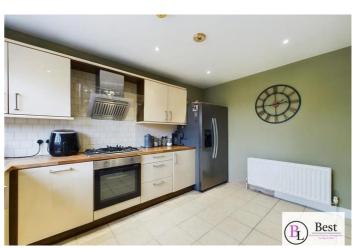

## Kitchen/diner

w: 3.97m x I: 2.8m (w: 13' x I: 9' 2")

Large modern kitchen diner. Range of high and low level

cream gloss cupboards with wood effect laminate worktop. White tile splash back. Five ring Nerf gas hob with electric under oven and Nerf glass/stainless steel extractor fan. Space for dishwasher and American style fridge freezer.