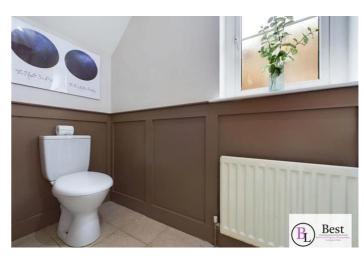

#### WC

w: 2.46m x l: 0.98m (w: 8' 1" x l: 3' 3")

Downstairs WC with white suits comprising of low flush toilet and pedestal wash hand basin. White subway tile splash back and partially panelled wall.