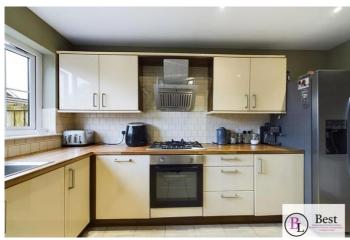

## Kitchen/diner

w: 3.97m x I: 2.8m (w: 13' x I: 9' 2")

Large modern kitchen diner. Range of high and low level

cream gloss cupboards with wood effect laminate worktop. White tile splash back. Five ring Nerf gas hob with electric under oven and Nerf glass/stainless steel extractor fan. Space for dishwasher and American style fridge freezer.