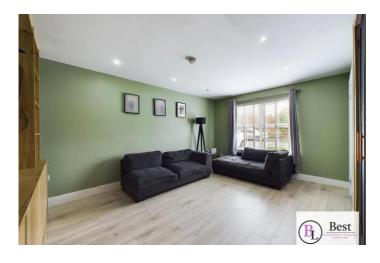

## Lounge

w: 4.64m x l: 3.99m (w: 15' 3" x l: 13' 1")

Good sized bright family living room. Built in media unit and extra storage cupboard. Laminate wood flooring.