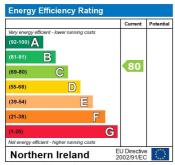

The energy efficiency rating is a measure of the overall efficiency of a home. The higher the rating the more energy efficient the home is and the lower the fuel bills will be.