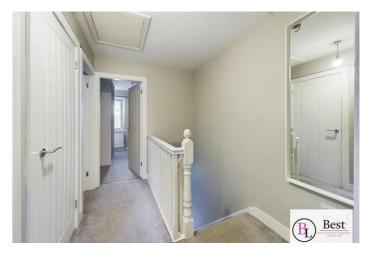

x I: 2.47m (w: 9' 10" x I: 8' 1")

Fitted mirrored wardrobes.

## Bathroom

w: 2.66m x l: 1.96m (w: 8' 9" x l: 6' 5")

White suite comprising of low flush WC, pedestal wash hand basin and panelled bath. Glass corner shower unit housing thermostatically controlled jet shower. Heated chrome towel rail. Tiled flooring and partially tiled walls.

## Outside

Great sized enclosed garden laid to lawn with patio area.

PLEASE NOTE: We have not tested any appliances or systems at this property. Every effort has been taken to ensure the accuracy of the details provided and the measurements and information given are deemed to be accurate however all purchasers should carry out necessary checks as appropriate and instruct their own surveying/ legal representative prior to completion.







































The energy efficiency rating is a measure of the overall efficiency of a home. The higher the rating the more energy efficient the home is and the lower the fuel bills will be.