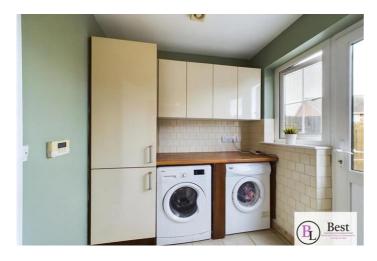

## Utility

w: 2.07m x l: 2.15m (w: 6' 9" x l: 7' 1")

High and low level cream gloss cupboards with wood effect laminate worktop. White tole splash back and space for washing machine and tumble dryer. Cupboard housing Vokera gas boiler.