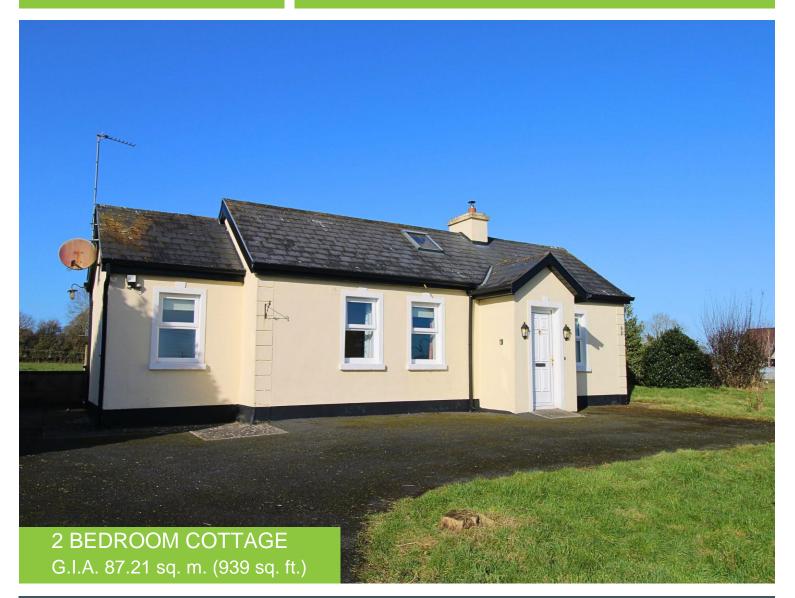

#### DESCRIPTION

REA Eoin Dillon is delighted to present this charming two bedroom cottage, offering a peaceful countryside retreat just 2.2km from Cloughjordan village and 14.2km from Nenagh town centre.

Built in 1950, this character filled home is ready for immediate occupancy and offers excellent potential. The accommodation includes an entrance porch, a cozy living room, a bright kitchen/dining area, a utility room, two bedrooms (one en-suite) and a family bathroom.

Externally, the property is set on a generous 1.18 acre (0.48 ha) site and features a tarmac driveway and a garage to the rear, measuring 5.66 sq.m x 4.11 sq.m.

This property could potentially be eligible for grants up to €50,000 with the Croi Conaithe Vacant Property Refurbishment Grant. This grant may also be combined with Sustainable Energy Authority of Ireland's Better Energy Home Scheme which potentially could offer a further €26,750 in support.