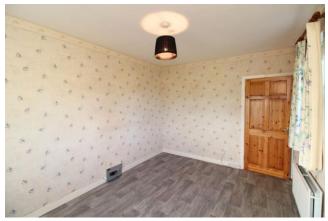

Upon entering, you are welcome into an inviting entrance porch which leads into the living room, featuring carpet flooring and an oil-fired stove (currently not in working order). The spacious kitchen/dining area is filled with natural light and boasts timber effect lino flooring, fully fitted kitchen units, a double sink, an integrated double oven and microwave and patio doors opening to the rear.

# ACCOMMODATION

Ground Floor

| • | Porch             | 1.34m (4'5") x 1.11m (3'8")    | Lino flooring                                                                                                                                            |
|---|-------------------|--------------------------------|----------------------------------------------------------------------------------------------------------------------------------------------------------|
| • | Living Room       | 4.18m (13'9") x 3.45m (11'4")  | Carpet flooring with cast iron oil fired                                                                                                                 |
| • | Kitchen           | 3.52m (11'7") x 2.47m (8'1")   | stove<br>Timber effect lino flooring with timber<br>panelling on ceiling, fully fitted wall &<br>base units with double integrated oven<br>and microwave |
| • | Utility           | 3.22m (10'7") x 3.21m (10'6")  | Plumbed for washing machine and dryer                                                                                                                    |
| • | Dining Room       | 4.55m (14'11") x 3.01m (9'11") | Timber effect lino flooring and timber<br>panelling on ceiling with double doors to<br>the rear                                                          |
| • | Bedroom 1         | 4.22m (13'10") x 2.74m (9'0")  | Carpet flooring                                                                                                                                          |
| • | En-suite Bathroom | 1.39m (4'7") x 1.39m (4'7")    | Fully tiled with electric shower, W.C. & W.H.B.                                                                                                          |
| • | Bedroom 2         | 4.19m (13'9") x 3.08m (10'1")  | Timber effect flooring                                                                                                                                   |
| • | Guest bathroom    | 1.92m (6'4") x 1.63m (5'4")    | Tiled flooring with walk in electric shower, W.C & W.H.B.                                                                                                |