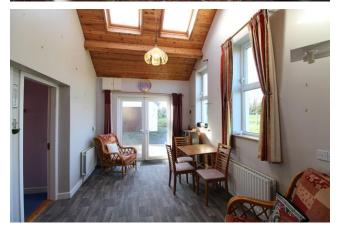

Upon entering, you are welcome into an inviting entrance porch which leads into the living room, featuring carpet flooring and an oil-fired stove (currently not in working order). The spacious kitchen/dining area is filled with natural light and boasts timber effect lino flooring, fully fitted kitchen units, a double sink, an integrated double oven and microwave and patio doors opening to the rear.

# ACCOMMODATION

Ground Floor

| • | Porch             | 1.34m (4'5") x 1.11m (3'8")    | Lino flooring                                                                                                                                            |
|---|-------------------|--------------------------------|----------------------------------------------------------------------------------------------------------------------------------------------------------|
| • | Living Room       | 4.18m (13'9") x 3.45m (11'4")  | Carpet flooring with cast iron oil fired                                                                                                                 |
| • | Kitchen           | 3.52m (11'7") x 2.47m (8'1")   | stove<br>Timber effect lino flooring with timber<br>panelling on ceiling, fully fitted wall &<br>base units with double integrated oven<br>and microwave |
| • | Utility           | 3.22m (10'7") x 3.21m (10'6")  | Plumbed for washing machine and dryer                                                                                                                    |
| • | Dining Room       | 4.55m (14'11") x 3.01m (9'11") | Timber effect lino flooring and timber<br>panelling on ceiling with double doors to<br>the rear                                                          |
| • | Bedroom 1         | 4.22m (13'10") x 2.74m (9'0")  | Carpet flooring                                                                                                                                          |
| • | En-suite Bathroom | 1.39m (4'7") x 1.39m (4'7")    | Fully tiled with electric shower, W.C. & W.H.B.                                                                                                          |
| • | Bedroom 2         | 4.19m (13'9") x 3.08m (10'1")  | Timber effect flooring                                                                                                                                   |
| • | Guest bathroom    | 1.92m (6'4") x 1.63m (5'4")    | Tiled flooring with walk in electric shower, W.C & W.H.B.                                                                                                |