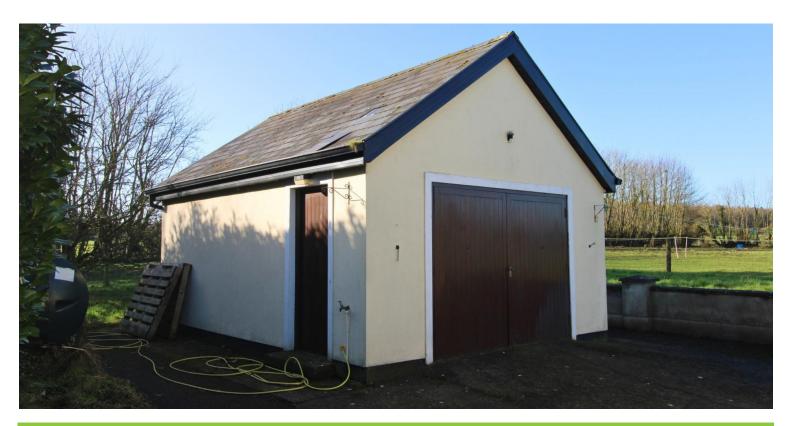

Externally, the property is set on a generous 1.18 acre (0.48 ha) site and features a tarmac driveway and a garage to the rear, measuring 5.66 sq.m x 4.11 sq.m.

This property could potentially be eligible for grants up to €50,000 with the Croi Conaithe Vacant Property Refurbishment Grant. This grant may also be combined with Sustainable Energy Authority of Ireland's Better Energy Home Scheme which potentially could offer a further €26,750 in support.

#### FEATURES

- Charming two bed cottage close to Cloughjordan village 14.2 km from Nenagh town centre
- O.F.C.H., mains water and septic tank
- Generous site on 1.18 acres
- Detached shed measuring 5.66m x 4.11m
- uPVC Double glazed windows
- Property may be eligible for the Vacant Home grant of up to €50,000