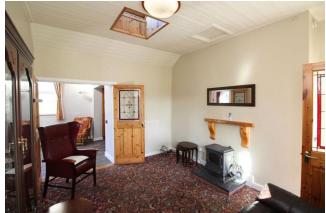

Upon entering, you are welcome into an inviting entrance porch which leads into the living room, featuring carpet flooring and an oil-fired stove (currently not in working order). The spacious kitchen/dining area is filled with natural light and boasts timber effect lino flooring, fully fitted kitchen units, a double sink, an integrated double oven and microwave and patio doors opening to the rear.

# ACCOMMODATION

Ground Floor

| • | Porch             | 1.34m (4'5") x 1.11m (3'8")    | Lino flooring                                                                                                                                            |
|---|-------------------|--------------------------------|----------------------------------------------------------------------------------------------------------------------------------------------------------|
| • | Living Room       | 4.18m (13'9") x 3.45m (11'4")  | Carpet flooring with cast iron oil fired                                                                                                                 |
| • | Kitchen           | 3.52m (11'7") x 2.47m (8'1")   | stove<br>Timber effect lino flooring with timber<br>panelling on ceiling, fully fitted wall &<br>base units with double integrated oven<br>and microwave |
| • | Utility           | 3.22m (10'7") x 3.21m (10'6")  | Plumbed for washing machine and dryer                                                                                                                    |
| • | Dining Room       | 4.55m (14'11") x 3.01m (9'11") | Timber effect lino flooring and timber<br>panelling on ceiling with double doors to<br>the rear                                                          |
| • | Bedroom 1         | 4.22m (13'10") x 2.74m (9'0")  | Carpet flooring                                                                                                                                          |
| • | En-suite Bathroom | 1.39m (4'7") x 1.39m (4'7")    | Fully tiled with electric shower, W.C. & W.H.B.                                                                                                          |
| • | Bedroom 2         | 4.19m (13'9") x 3.08m (10'1")  | Timber effect flooring                                                                                                                                   |
| • | Guest bathroom    | 1.92m (6'4") x 1.63m (5'4")    | Tiled flooring with walk in electric shower, W.C & W.H.B.                                                                                                |