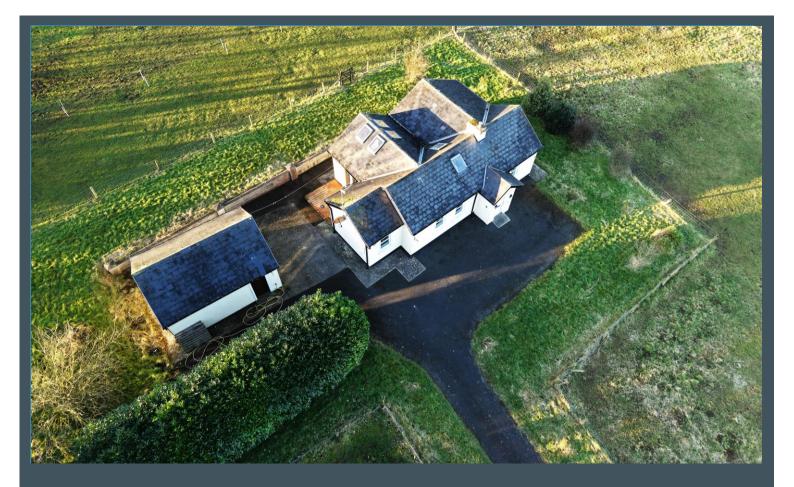

#### DESCRIPTION

REA Eoin Dillon is delighted to present this charming two bedroom cottage, offering a peaceful countryside retreat just 2.2km from Cloughjordan village and 14.2km from Nenagh town centre.

Externally, the property is set on a generous 1.18 acre (0.48 ha) site and features a tarmac driveway and a garage to the rear, measuring 5.66 sq.m x 4.11 sq.m.

This property could potentially be eligible for grants up to €50,000 with the Croi Conaithe Vacant Property Refurbishment Grant. This grant may also be combined with Sustainable Energy Authority of Ireland's Better Energy Home Scheme which potentially could offer a further €26,750 in support.