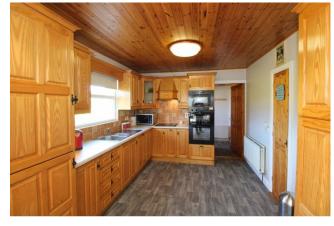

Upon entering, you are welcome into an inviting entrance porch which leads into the living room, featuring carpet flooring and an oil-fired stove (currently not in working order). The spacious kitchen/dining area is filled with natural light and boasts timber effect lino flooring, fully fitted kitchen units, a double sink, an integrated double oven and microwave and patio doors opening to the rear.

# ACCOMMODATION

Ground Floor

| • | Porch             | 1.34m (4'5") x 1.11m (3'8")    | Lino flooring                                                                                                                                            |
|---|-------------------|--------------------------------|----------------------------------------------------------------------------------------------------------------------------------------------------------|
| • | Living Room       | 4.18m (13'9") x 3.45m (11'4")  | Carpet flooring with cast iron oil fired                                                                                                                 |
| • | Kitchen           | 3.52m (11'7") x 2.47m (8'1")   | stove<br>Timber effect lino flooring with timber<br>panelling on ceiling, fully fitted wall &<br>base units with double integrated oven<br>and microwave |
| • | Utility           | 3.22m (10'7") x 3.21m (10'6")  | Plumbed for washing machine and dryer                                                                                                                    |
| • | Dining Room       | 4.55m (14'11") x 3.01m (9'11") | Timber effect lino flooring and timber<br>panelling on ceiling with double doors to<br>the rear                                                          |
| • | Bedroom 1         | 4.22m (13'10") x 2.74m (9'0")  | Carpet flooring                                                                                                                                          |
| • | En-suite Bathroom | 1.39m (4'7") x 1.39m (4'7")    | Fully tiled with electric shower, W.C. & W.H.B.                                                                                                          |
| • | Bedroom 2         | 4.19m (13'9") x 3.08m (10'1")  | Timber effect flooring                                                                                                                                   |
| • | Guest bathroom    | 1.92m (6'4") x 1.63m (5'4")    | Tiled flooring with walk in electric shower, W.C & W.H.B.                                                                                                |