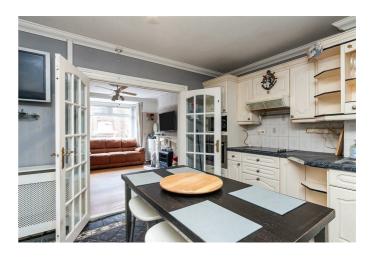

# THE ACCOMMODATION COMPRISES ON THE GROUND FLOOR LIVING AREA 13'9" x 11'1" (4.2 x 3.4)

Laminate flooring.

KITCHEN 13'9" x 11'9" (4.2 x 3.6)

Range of high and low level units, formica work surfaces, 4 ring electric hob, single drainer stainless steel sink unit, built in plumbed for washing machine, dryer and dishwasher. Part tiled walls and tiled floor.