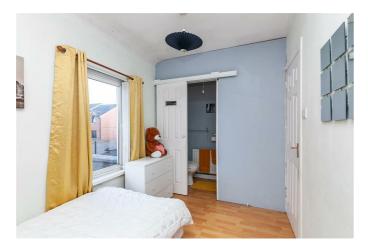

### BEDROOM ONE 13'5" x 11'5" (4.1 x 3.5)

Laminate flooring with built in sliding mirrored robes.

#### BEDROOM TWO 10'5" x 6'10" (3.2 x 2.1)

Laminate flooring with built in storage.

### **EN-SUITE**

White suite comprising low flush W.C / Basin