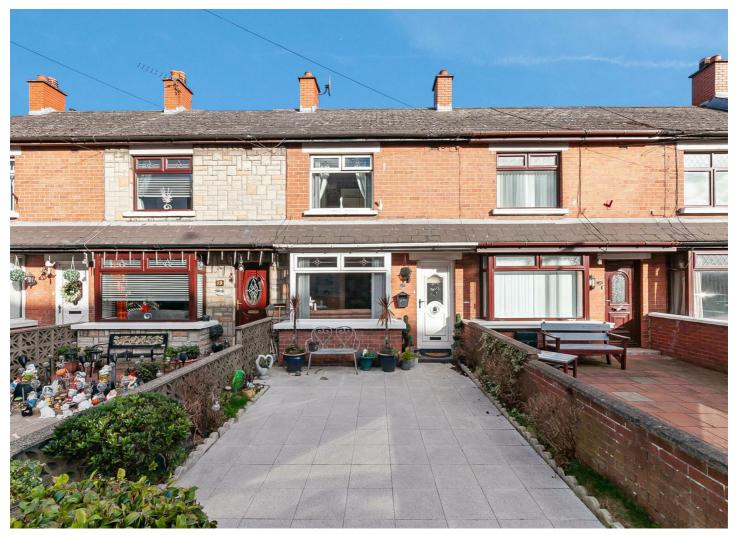

### 17 Empire Street, Belfast, BT12 6GJ

## Price Guide £110.000

Situated on one of the more popular streets in the Donegall Road area, 17 Empire Street is bright and spacious throughout and comprises of a spacious living room, kitchen with dining, ground floor fitted bathroom and two bedrooms (one with w.c.) The property also benefits with double glazing throughout and oil fired central heating. Empire Street is convenient to the many social, recreational and retail amenities of South Belfast including the bustling Lisburn Road, Boucher Road and Belfast City Centre, aswell as both the City and Royal Victoria Hospitals. Bus and rail routes are closeby, as are arterial transport routes such as the motorway network.

Ideal First Time Buy / Investment · Convenient Location