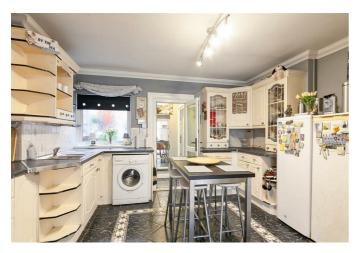

## Price Guide £110.000

Situated on one of the more popular streets in the Donegall Road area, 17 Empire Street is bright and spacious throughout and comprises of a spacious living room, kitchen with dining, ground floor fitted bathroom and two bedrooms (one with w.c.) The property also benefits with double glazing throughout and oil fired central heating. Empire Street is convenient to the many social, recreational and retail amenities of South Belfast including the bustling Lisburn Road, Boucher Road and Belfast City Centre, aswell as both the City and Royal Victoria Hospitals. Bus and rail routes are closeby, as are arterial transport routes such as the motorway network.

# THE ACCOMMODATION COMPRISES ON THE GROUND FLOOR LIVING AREA 13'9" x 11'1" (4.2 x 3.4)

Laminate flooring.

KITCHEN 13'9" x 11'9" (4.2 x 3.6)

Range of high and low level units, formica work surfaces, 4 ring electric hob, single drainer stainless steel sink unit, built in plumbed for washing machine, dryer and dishwasher. Part tiled walls and tiled floor.