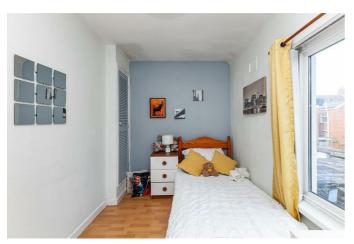

### BEDROOM ONE 13'5" x 11'5" (4.1 x 3.5)

Laminate flooring with built in sliding mirrored robes.

#### BEDROOM TWO 10'5" x 6'10" (3.2 x 2.1)

Laminate flooring with built in storage.