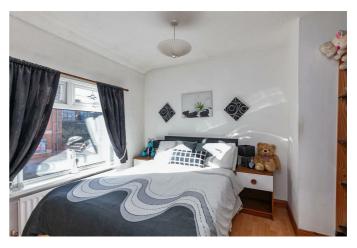

### BEDROOM ONE 13'5" x 11'5" (4.1 x 3.5)

Laminate flooring with built in sliding mirrored robes.

#### BEDROOM TWO 10'5" x 6'10" (3.2 x 2.1)

Laminate flooring with built in storage.