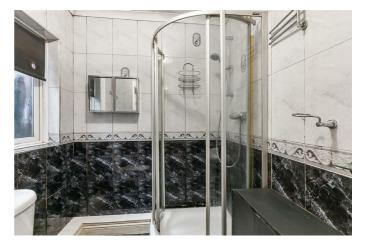

SHOWER SUITE 8'6" x 5'10" (2.6 x 1.8)

White suite comprising pedestal wash hand basin, low flush W.C, thermostatic shower and heated towel rail. Fully tiled walls and floor.