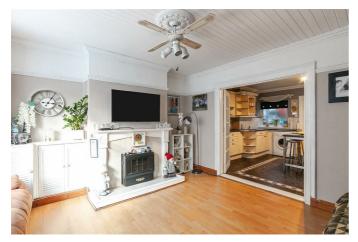

# THE ACCOMMODATION COMPRISES ON THE GROUND FLOOR LIVING AREA 13'9" x 11'1" (4.2 x 3.4)

Laminate flooring.

KITCHEN 13'9" x 11'9" (4.2 x 3.6)

Range of high and low level units, formica work surfaces, 4 ring electric hob, single drainer stainless steel sink unit, built in plumbed for washing machine, dryer and dishwasher. Part tiled walls and tiled floor.