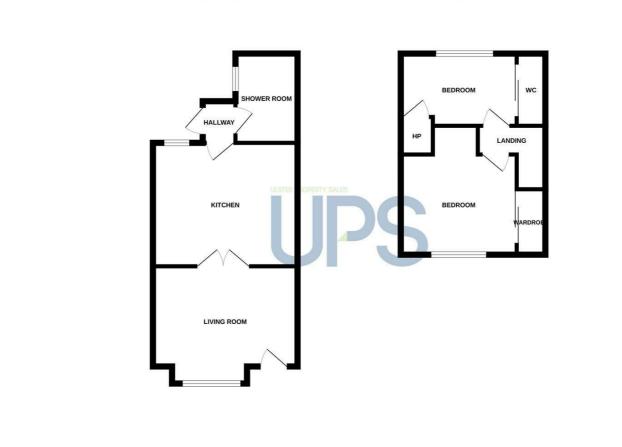

# THE ACCOMMODATION COMPRISES ON THE GROUND FLOOR LIVING AREA 13'9" x 11'1" (4.2 x 3.4)

Laminate flooring.

KITCHEN 13'9" x 11'9" (4.2 x 3.6)

Range of high and low level units, formica work surfaces, 4 ring electric hob, single drainer stainless steel sink unit, built in plumbed for washing machine, dryer and dishwasher. Part tiled walls and tiled floor.

SHOWER SUITE 8'6" x 5'10" (2.6 x 1.8)

White suite comprising pedestal wash hand basin, low flush W.C, thermostatic shower and heated towel rail. Fully tiled walls and floor.

### **ON THE FIRST FLOOR**

### BEDROOM ONE 13'5" x 11'5" (4.1 x 3.5)

Laminate flooring with built in sliding mirrored robes.

#### BEDROOM TWO 10'5" x 6'10" (3.2 x 2.1)

Laminate flooring with built in storage.

### **EN-SUITE**

White suite comprising low flush W.C / Basin

### OUTSIDE

Paved front. Enclosed rear yard. Access to alleyway.

1ST FLOOR

GROUND FLOOR

Whilst every attempt has been made to ensure the accuracy of the floorplan contained here, measurement of doors, windows, nonson and any other lines are approximate and no responsibility is taken for any error, omstion or mis-statement. This plan is for illustrative purposes only and should be used as such by any prospective purchaser. This services, systems and applicates shown have no to be treaded as to be or operability or efficiency can be given. Made with Metropic K0255