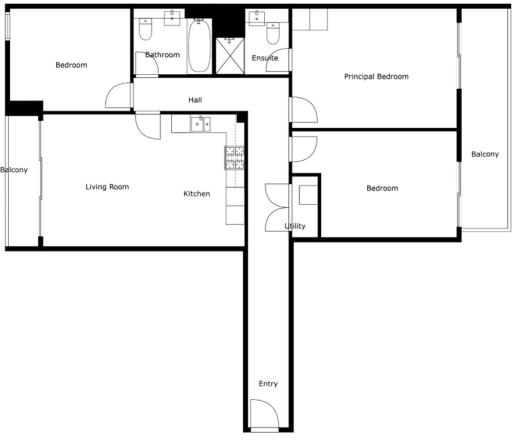

The Property Comprises:

**Ground Floor** 

#### COMMUNAL ENTRANCE HALL:

Stairs and lift to:

#### Fourth Floor

Walnut wooden floor to:

SPACIOUS RECEPTION HALL: Laminate

wooden floor. Storage cupboard, plumbed for

washing machine, Ferroli gas fired boiler.

KITCHEN/LIVING/DINING AREA: 21' 4" x 14' 1" (6.5m x 4.29m) Modern fully fitted kitchen with range of high and low level units, laminate work surfaces, single drainer stainless steel one and a half bowl sink unit with mixer taps, integrated dishwasher, four ring gas hob, extractor fan above, built-in high level oven, integrated microwave, fridge and freezer. Ceramic tiled floor. Open to ample living and dining space. Laminate wooden floor, aluminium double glazed sliding door to balcony.

Outside

BALCONY: Views to Belfast City Centre.

#### Fourth Floor

PRINCIPAL BEDROOM:  $17' 4" \times 11' 8"$  (5.28m  $\times 3.56$ m) Laminate wooden floor, built-in wardrobe. Aluminium double glazed sliding doors to Balcony with views over communal gardens.

ENSUITE SHOWER ROOM: White suite comprising close coupled wc, vanity unit, mirror recess, Built-in shower cubicle with shower unit, tiled splashback, ceramic tiled floor, low voltage spotlights, extractor fan.

BEDROOM (2): 14' 5"  $\times$  11' 4" (4.39m  $\times$  3.45m) Laminate wooden floor. Aluminium double glazed sliding door to balcony.

BEDROOM (3): 12' 7" x 10' 8" (3.84m x 3.25m) Laminate wooden floor, picture window.

BATHROOM: White suite comprising close coupled wc, vanity unit with mixer taps and laminate top, mirror recess. Panelled bath, built-in shower unit, tiled splashback, ceramic tiled floor, chrome heated towel rail.