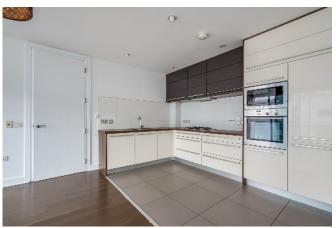

#### Fourth Floor

Walnut wooden floor to:

SPACIOUS RECEPTION HALL: Laminate

wooden floor. Storage cupboard, plumbed for

washing machine, Ferroli gas fired boiler.

KITCHEN/LIVING/DINING AREA: 21' 4" x 14' 1" (6.5m x 4.29m) Modern fully fitted kitchen with range of high and low level units, laminate work surfaces, single drainer stainless steel one and a half bowl sink unit with mixer taps, integrated dishwasher, four ring gas hob, extractor fan above, built-in high level oven, integrated microwave, fridge and freezer. Ceramic tiled floor. Open to ample living and dining space. Laminate wooden floor, aluminium double glazed sliding door to balcony.