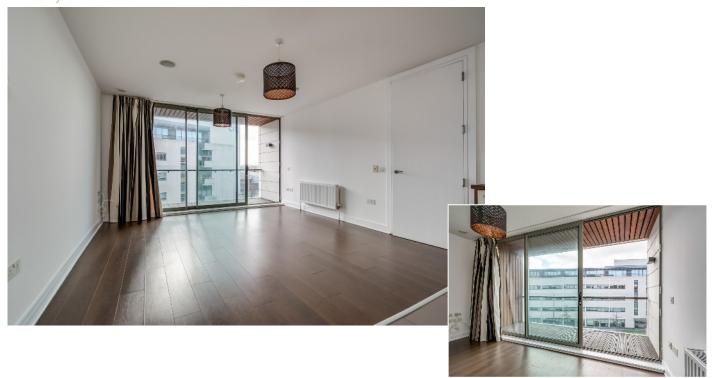

#### Fourth Floor

Walnut wooden floor to:

SPACIOUS RECEPTION HALL: Laminate

wooden floor. Storage cupboard, plumbed for

washing machine, Ferroli gas fired boiler.

KITCHEN/LIVING/DINING AREA: 21' 4" x 14' 1" (6.5m x 4.29m) Modern fully fitted kitchen with range of high and low level units, laminate work surfaces, single drainer stainless steel one and a half bowl sink unit with mixer taps, integrated dishwasher, four ring gas hob, extractor fan above, built-in high level oven, integrated microwave, fridge and freezer. Ceramic tiled floor. Open to ample living and dining space. Laminate wooden floor, aluminium double glazed sliding door to balcony.

Outside

BALCONY: Views to Belfast City Centre.