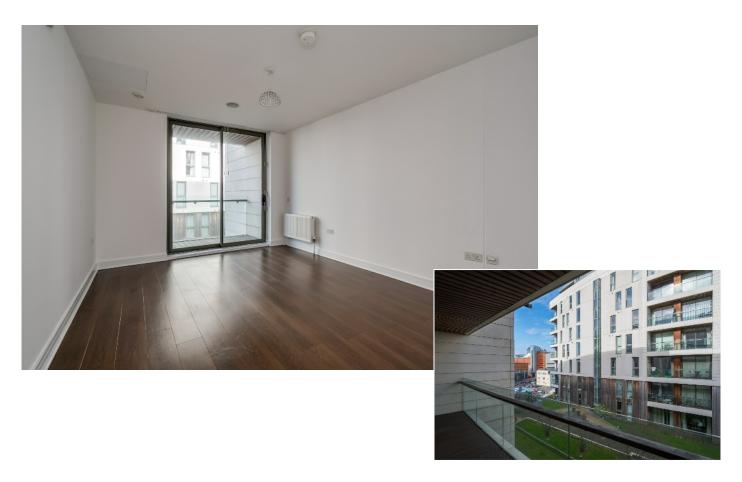

BEDROOM (2): 14' 5"  $\times$  11' 4" (4.39m  $\times$  3.45m) Laminate wooden floor. Aluminium double glazed sliding door to balcony.

BEDROOM (3): 12' 7" x 10' 8" (3.84m x 3.25m) Laminate wooden floor, picture window.