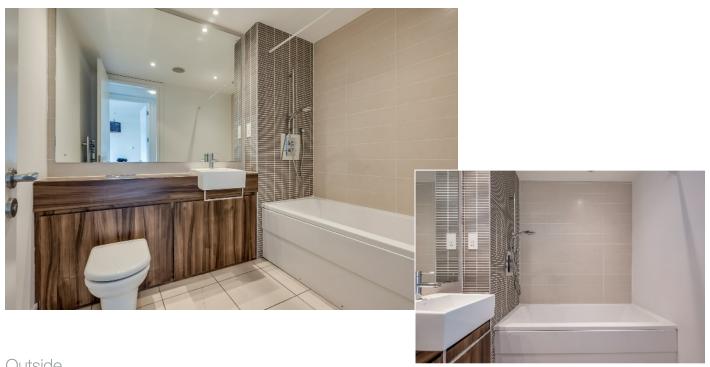

ENSUITE SHOWER ROOM: White suite comprising close coupled wc, vanity unit, mirror recess, Built-in shower cubicle with shower unit, tiled splashback, ceramic tiled floor, low voltage spotlights, extractor fan.

BATHROOM: White suite comprising close coupled wc, vanity unit with mixer taps and laminate top, mirror recess. Panelled bath, built-in shower unit, tiled splashback, ceramic tiled floor, chrome heated towel rail.