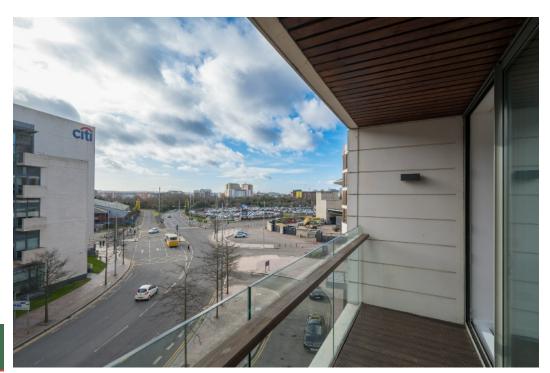

ses:

**Ground Floor** 

#### COMMUNAL ENTRANCE HALL:





Stairs and lift to:

#### Fourth Floor

Walnut wooden floor to:

SPACIOUS RECEPTION HALL: Laminate

wooden floor. Storage cupboard, plumbed for

washing machine, Ferroli gas fired boiler.



KITCHEN/LIVING/DINING AREA: 21' 4" x 14' 1" (6.5m x 4.29m) Modern fully fitted kitchen with range of high and low level units, laminate work surfaces, single drainer stainless steel one and a half bowl sink unit with mixer taps, integrated dishwasher, four ring gas hob, extractor fan above, built-in high level oven, integrated microwave, fridge and freezer. Ceramic tiled floor. Open to ample living and dining space. Laminate wooden floor, aluminium double glazed sliding door to balcony.









Outside

BALCONY: Views to Belfast City Centre.





#### Fourth Floor

PRINCIPAL BEDROOM:  $17' 4" \times 11' 8"$  (5.28m  $\times 3.56$ m) Laminate wooden floor, built-in wardrobe. Aluminium double glazed sliding doors to Balcony with views over communal gardens.



ENSUITE SHOWER ROOM: White suite comprising close coupled wc, vanity unit, mirror recess, Built-in shower cubicle with shower unit, tiled splashback, ceramic tiled floor, low voltage spotlights, extractor fan.



BEDROOM (2): 14' 5"  $\times$  11' 4" (4.39m  $\times$  3.45m) Laminate wooden floor. Aluminium double glazed sliding door to balcony.



BEDROOM (3): 12' 7" x 10' 8" (3.84m x 3.25m) Laminate wooden floor, picture window.





BATHROOM: White suite comprising close coupled wc, vanity unit with mixer taps and laminate top, mirror recess. Panelled bath, built-in show