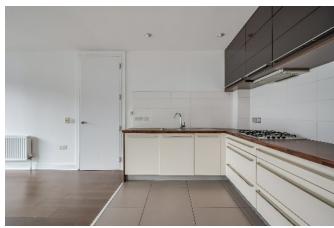

#### Fourth Floor

Walnut wooden floor to:

SPACIOUS RECEPTION HALL: Laminate

wooden floor. Storage cupboard, plumbed for

washing machine, Ferroli gas fired boiler.

KITCHEN/LIVING/DINING AREA: 21' 4" x 14' 1" (6.5m x 4.29m) Modern fully fitted kitchen with range of high and low level units, laminate work surfaces, single drainer stainless steel one and a half bowl sink unit with mixer taps, integrated dishwasher, four ring gas hob, extractor fan above, built-in high level oven, integrated microwave, fridge and freezer. Ceramic tiled floor. Open to ample living and dining space. Laminate wooden floor, aluminium double glazed sliding door to balcony.