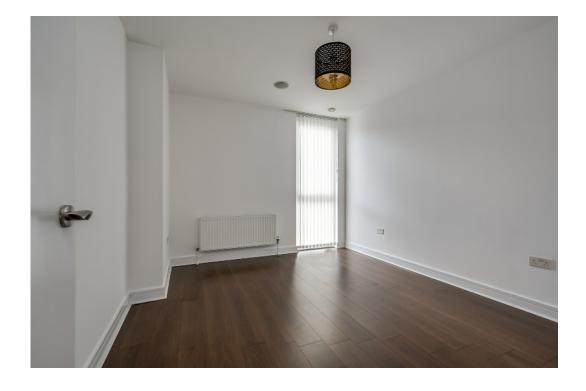

BEDROOM (2): 14' 5"  $\times$  11' 4" (4.39m  $\times$  3.45m) Laminate wooden floor. Aluminium double glazed sliding door to balcony.

BEDROOM (3): 12' 7" x 10' 8" (3.84m x 3.25m) Laminate wooden floor, picture window.