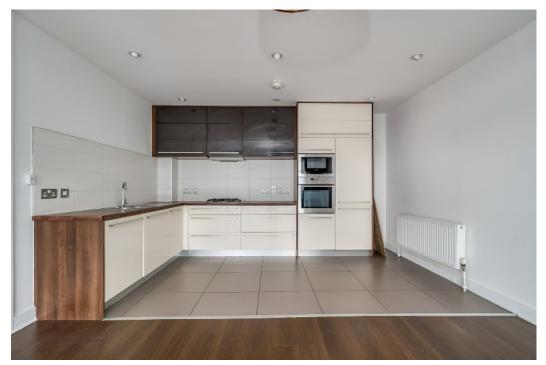

#### Fourth Floor

Walnut wooden floor to:

SPACIOUS RECEPTION HALL: Laminate

wooden floor. Storage cupboard, plumbed for

washing machine, Ferroli gas fired boiler.

KITCHEN/LIVING/DINING AREA: 21' 4" x 14' 1" (6.5m x 4.29m) Modern fully fitted kitchen with range of high and low level units, laminate work surfaces, single drainer stainless steel one and a half bowl sink unit with mixer taps, integrated dishwasher, four ring gas hob, extractor fan above, built-in high level oven, integrated microwave, fridge and freezer. Ceramic tiled floor. Open to ample living and dining space. Laminate wooden floor, aluminium double glazed sliding door to balcony.