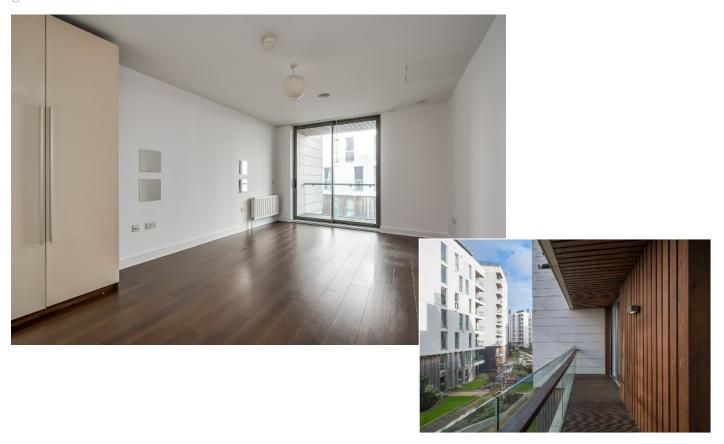

#### Fourth Floor

Walnut wooden floor to:

SPACIOUS RECEPTION HALL: Laminate

wooden floor. Storage cupboard, plumbed for

washing machine, Ferroli gas fired boiler.

KITCHEN/LIVING/DINING AREA: 21' 4" x 14' 1" (6.5m x 4.29m) Modern fully fitted kitchen with range of high and low level units, laminate work surfaces, single drainer stainless steel one and a half bowl sink unit with mixer taps, integrated dishwasher, four ring gas hob, extractor fan above, built-in high level oven, integrated microwave, fridge and freezer. Ceramic tiled floor. Open to ample living and dining space. Laminate wooden floor, aluminium double glazed sliding door to balcony.

#### Fourth Floor

PRINCIPAL BEDROOM:  $17' 4" \times 11' 8"$  (5.28m  $\times 3.56$ m) Laminate wooden floor, built-in wardrobe. Aluminium double glazed sliding doors to Balcony with views over communal gardens.