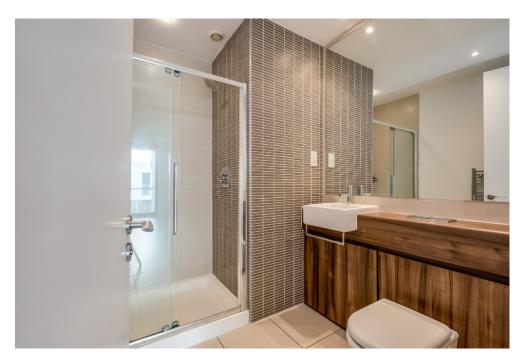

ENSUITE SHOWER ROOM: White suite comprising close coupled wc, vanity unit, mirror recess, Built-in shower cubicle with shower unit, tiled splashback, ceramic tiled floor, low voltage spotlights, extractor fan.

BATHROOM: White suite comprising close coupled wc, vanity unit with mixer taps and laminate top, mirror recess. Panelled bath, built-in shower unit, tiled splashback, ceramic tiled floor, chrome heated towel rail.