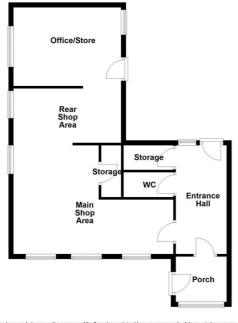

#### **Ground Floor**

**Entrance Hall** 

**Main Shop Area** 23'8 x 15'8

**Rear Shop Area** 15'3" x 14'0"

Side Hallway

**Kitchen** 11'2" x 7'10"

**Rear Hallway** 

**Office / Store:** 14'9" x 10'0"

**Office / Store:** 14'5" x 13'9"

Ground Floor

Whilst every attempt has been made to ensure the accuracy of the floor plan contained here, measurements of doors, windows, rooms and any other items are approximate and no responsibility taken for any error, emission or mis-statement. This plan is for illustrative purposes only and should be used as such by any prospective purchaser. The services, systems and appliances shown have not been tested and no guarantee as to their operability or efficiency can be given. Plan produced using Planity.