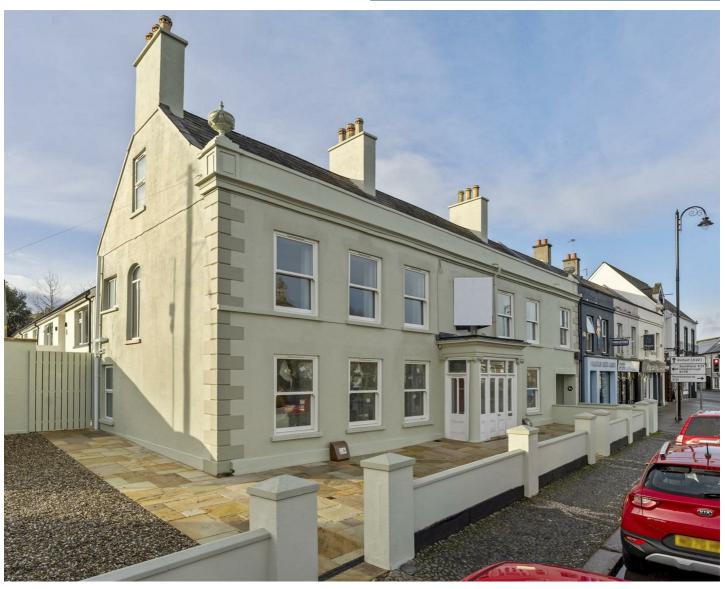

# £12,000 PER ANNUM

The perfect opportunity to trade from a truly unique location that seamlessly blends history with modern conveniences. This recently refurbished ground-floor retail unit is located in the heart of the bustling Comber Square, occupying a prominent and highly visible site.

Steeped in heritage, this property was once home to John Miller in 1860, the great uncle of Titanic builder Thomas Andrews. The building's historic charm is evident, from the cobbled pavement outside to the thoughtfully restored interiors that preserve its character.

## **Key Features**

- Landmark Building Located In Bustling Comber Square With High Visibility
- This Property Will Be Completed To First Fix To Allow Proposed Tenant Options On Finishes
- Spans Approximately 1,000 sq. ft
- Recently Refurbished With Modern
   Amenities
- Customer Parking Around The Square
- Gas Fired Central Heating And PVC
   Double Glazed Windows