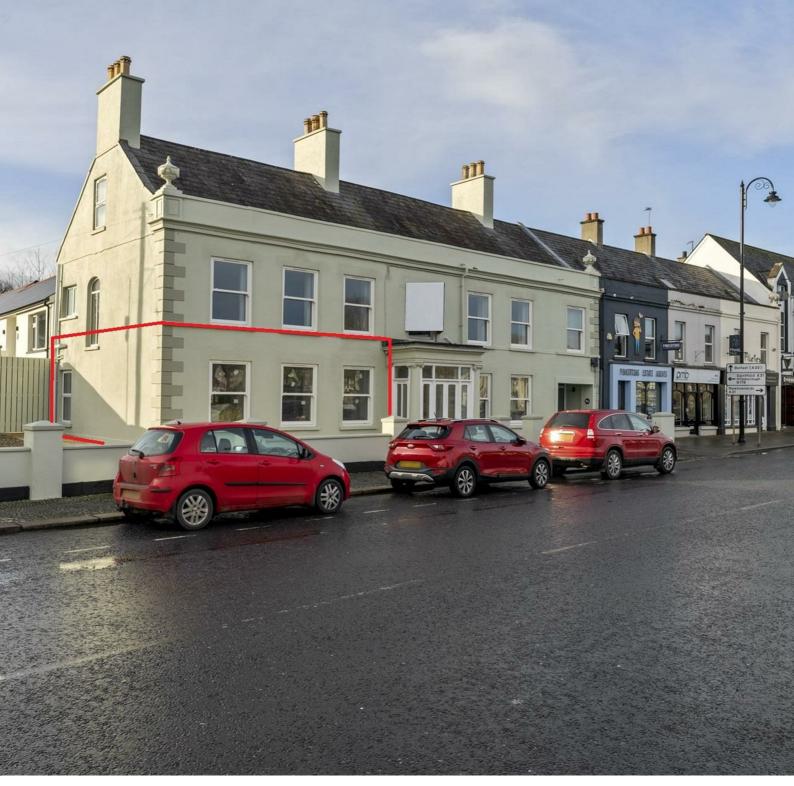

# £12,000 PER ANNUM

The perfect opportunity to trade from a truly unique location that seamlessly blends history with modern conveniences. This recently refurbished ground-floor retail unit is located in the heart of the bustling Comber Square, occupying a prominent and highly visible site.

Steeped in heritage, this property was once home to John Miller in 1860, the great uncle of Titanic builder Thomas Andrews. The building's historic charm is evident, from the cobbled pavement outside to the thoughtfully restored interiors that preserve its character.

## **Key Features**

- Landmark Building Located In Bustling Comber Square With High Visibility
- This Property Will Be Completed To First Fix To Allow Proposed Tenant Options On Finishes
- Spans Approximately 1,000 sq. ft
- Recently Refurbished With Modern
   Amenities
- Customer Parking Around The Square
- Gas Fired Central Heating And PVC
   Double Glazed Windows