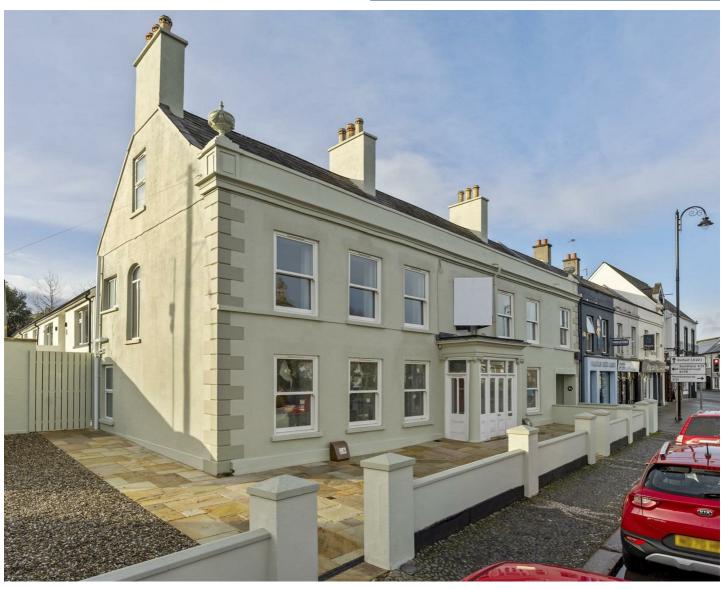

# £12,000 PER ANNUM

The perfect opportunity to trade from a truly unique location that seamlessly blends history with modern conveniences. This recently refurbished ground-floor retail unit is located in the heart of the bustling Comber Square, occupying a prominent and highly visible site.

Steeped in heritage, this property was once home to John Miller in 1860, the great uncle of Titanic builder Thomas Andrews. The building's historic charm is evident, from the cobbled pavement outside to the thoughtfully restored interiors that preserve its character.

## **Key Features**

- Landmark Building Located in bustling Comber Square with high visibility
- This property will be completed to first fix to allow proposed tenant options on finishes
- Spans approximately 1,000 sq. ft
- Recently refurbished with modern amenities
- Customer parking around The Square
- Gas Fired Central Heating And PVC Double Glazed Windows