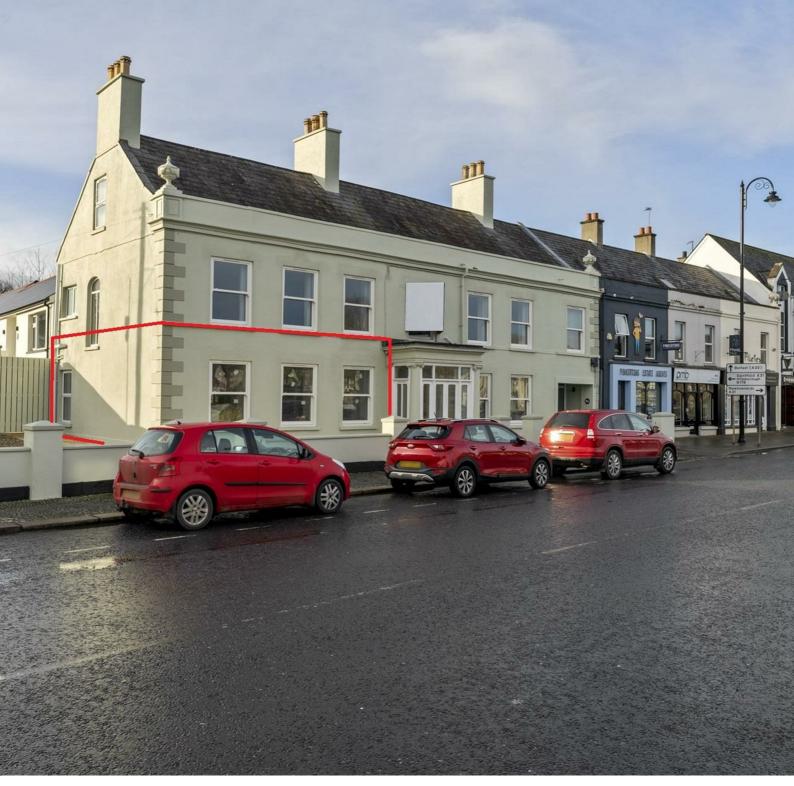

# £12,000 PER ANNUM

The perfect opportunity to trade from a truly unique location that seamlessly blends history with modern conveniences. This recently refurbished ground-floor retail unit is located in the heart of the bustling Comber Square, occupying a prominent and highly visible site.

Steeped in heritage, this property was once home to John Miller in 1860, the great uncle of Titanic builder Thomas Andrews. The building's historic charm is evident, from the cobbled pavement outside to the thoughtfully restored interiors that preserve its character.

## **Key Features**

- Landmark Building Located in bustling Comber Square with high visibility
- This property will be completed to first fix to allow proposed tenant options on finishes
- Spans approximately 1,000 sq. ft
- Recently refurbished with modern amenities
- Customer parking around The Square
- Gas Fired Central Heating And PVC Double Glazed Windows