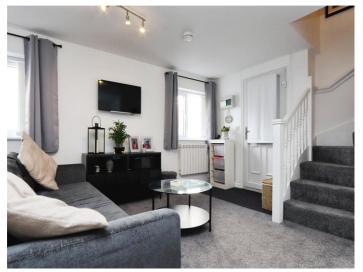

Upon entering through the spacious shared Hallway, you're welcomed into a bright, open-plan living area designed for modern living. The stylish Kitchen boasts contemporary fittings, ample storage, sleek work surfaces, a built-in oven with hob and extractor, and space for an under-counter fridge or freezer. This seamless layout provides a perfect setting for relaxation and entertaining, with plenty of room for dining. A convenient Ground Floor Cloakroom adds to the home's practicality.