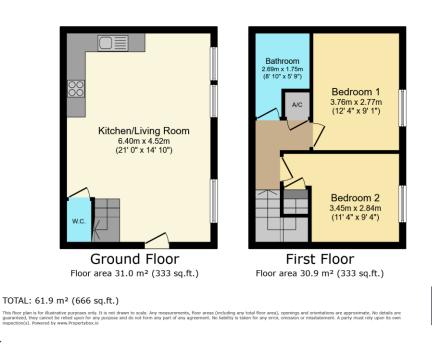

#### • 2 Bedrooms

- Bright, open-plan living area providing a perfect setting for relaxation & entertaining
- Convenient Ground Floor Cloakroom & upstairs
  modern Bathroom
  - Impeccably maintained
- Located a short stroll from the vibrant town centre & local amenities
  - An ideal choice for first time buyers or investors seeking a turnkey property
  - Early viewing is highly recommended to fully appreciate all this delightful home has to offer

Upstairs, 2 generous double Bedrooms await. The Main Bedroom comfortably accommodates a king-size bed and offers space for a dressing table or workstation. The second Bedroom features a built-in over-stairs wardrobe, maximizing storage solutions. The modern Bathroom is fitted with a sleek 3-piece suite, complemented by attractive tiling and contemporary fixtures.