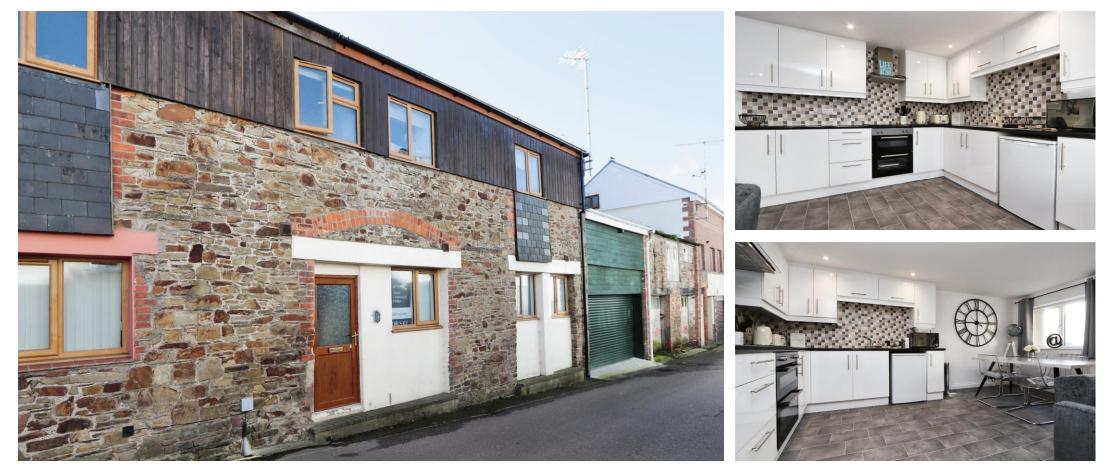

# **Changing Lifestyles**

Nestled in the heart of Biddeford, this impeccably maintained 2 Bedroom semi-detached home offers both comfort and convenience. A short stroll leads to the vibrant town centre and local amenities, making it an ideal choice for first time buyers or investors seeking a turnkey property.

Upon entering through the spacious shared Hallway, you're welcomed into a bright, open-plan living area designed for modern living. The stylish Kitchen boasts contemporary fittings, ample storage, sleek work surfaces, a built-in oven with hob and extractor, and space for an under-counter fridge or freezer. This seamless layout provides a perfect setting for relaxation and entertaining, with plenty of room for dining. A convenient Ground Floor Cloakroom adds to the home's practicality.

Upstairs, 2 generous double Bedrooms await. The Main Bedroom comfortably accommodates a king-size bed and offers space for a dressing table or workstation. The second Bedroom features a built-in over-stairs wardrobe, maximizing storage solutions. The modern Bathroom is fitted with a sleek 3-piece suite, complemented by attractive tiling and contemporary fixtures.