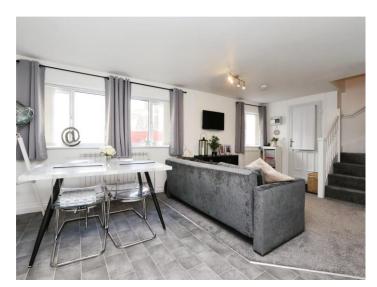

Upon entering through the spacious shared Hallway, you're welcomed into a bright, open-plan living area designed for modern living. The stylish Kitchen boasts contemporary fittings, ample storage, sleek work surfaces, a built-in oven with hob and extractor, and space for an under-counter fridge or freezer. This seamless layout provides a perfect setting for relaxation and entertaining, with plenty of room for dining. A convenient Ground Floor Cloakroom adds to the home's practicality.