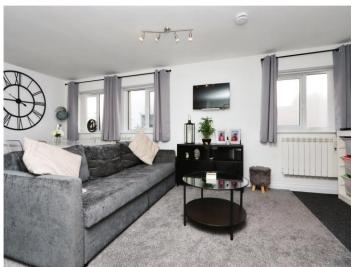

Upon entering through the spacious shared Hallway, you're welcomed into a bright, open-plan living area designed for modern living. The stylish Kitchen boasts contemporary fittings, ample storage, sleek work surfaces, a built-in oven with hob and extractor, and space for an under-counter fridge or freezer. This seamless layout provides a perfect setting for relaxation and entertaining, with plenty of room for dining. A convenient Ground Floor Cloakroom adds to the home's practicality.