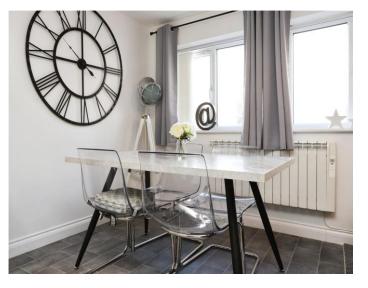

Upon entering through the spacious shared Hallway, you're welcomed into a bright, open-plan living area designed for modern living. The stylish Kitchen boasts contemporary fittings, ample storage, sleek work surfaces, a built-in oven with hob and extractor, and space for an under-counter fridge or freezer. This seamless layout provides a perfect setting for relaxation and entertaining, with plenty of room for dining. A convenient Ground Floor Cloakroom adds to the home's practicality.

Upstairs, 2 generous double Bedrooms await. The Main Bedroom comfortably accommodates a king-size bed and offers space for a dressing table or workstation. The second Bedroom features a built-in over-stairs wardrobe, maximizing storage solutions. The modern Bathroom is fitted with a sleek 3-piece suite, complemented by attractive tiling and contemporary fixtures.