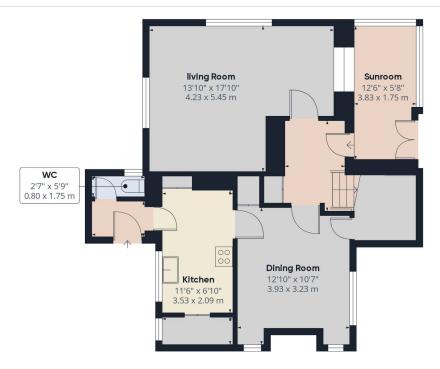

Situated in a desirable location, this charming farmhouse provides an ideal canvas for someone to restore and personalise it to their taste. The ground floor comprises a welcoming entrance hallway, a spacious living room with plenty of natural light, a separate dining room for family meals and entertaining, a functional kitchen, and a convenient cloakroom.