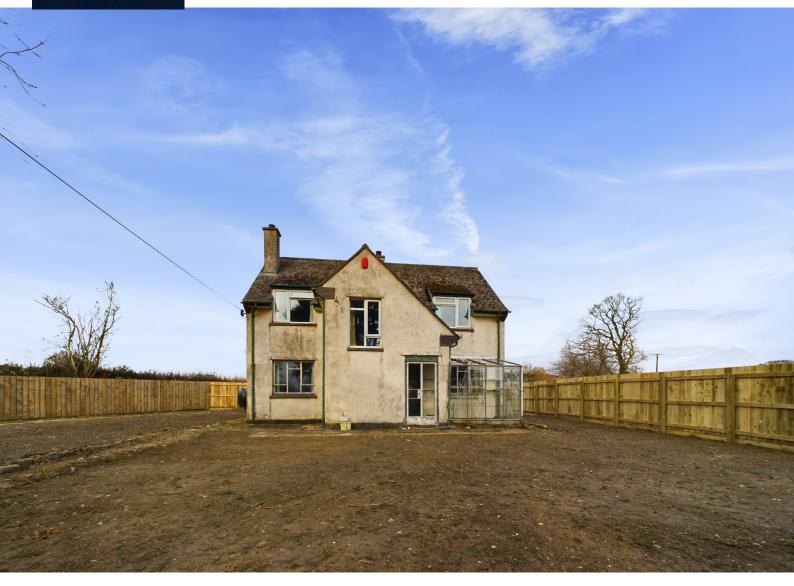

## Longstone Farm, Tavistock, PL19 8QH

- Large Plot Size
- Detached
- Two WC's
- Three Bedrooms
- Former Farmhouse
- Off-Road Parking
- No Onward Chain
- Council Tax Band D
- EPC TBC

A fantastic opportunity to acquire a detached former farmhouse, brimming with potential and offering the perfect project for those looking to renovate and modernise a classic country property.

Situated in a desirable location, this charming farmhouse provides an ideal canvas for someone to restore and personalise it to their taste. The ground floor comprises a welcoming entrance hallway, a spacious living room with plenty of natural light, a separate dining room for family meals and entertaining, a functional kitchen, and a convenient cloakroom.

Upstairs, the property offers three generously sized bedrooms and a family bathroom, all with ample space to create a comfortable family home.

Outside, the property sits on a good-sized plot with ample off-road parking, ensuring plenty of room for vehicles and outdoor activities. Additionally, the two greenhouses offer a great opportunity for gardening enthusiasts or those with aspirations for self-sufficiency.

With its combination of character, space, and potential, this property is perfect for anyone looking to create their dream home with room to grow.