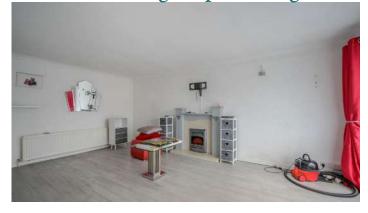

### Ground Floor

- Open Plan Kitchen With Casual Dining And Family Area 20'6" X 14'2"
- Living Room 19'2" X 11'6"
- Rear Hallway
- Family Room 11'7" X 9'6"
- Conservatory 10'3" X 9'2"
- Bedroom Four 10'2" X 8'11"
- Wet Room