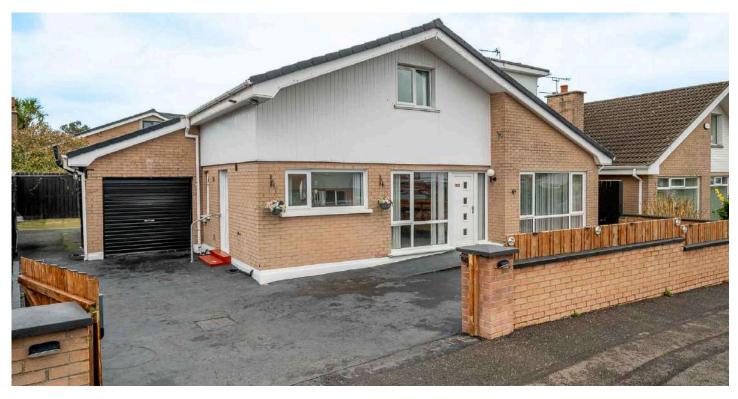

# 32 NAVAR DRIVE

Bangor, BT19 7SW

Offers Around £279,950

DETACHED | 4 ⊨ | 2 ≒ | 3 ⊟

Located in an extremely popular residential area here is an ideal opportunity to purchase a fantastic detached family home with no onward chain. Conveniently positioned there is easy access to many amenities including shops, leading local

schools and Ward Park. KEY FEATURES

- Detached Property in Prime Residential Location with No Onward Chain
- Bright, Spacious and Flexible Accommodation Providing a Range of Different Layouts
- Living Room
- Good Size Kitchen with Casual Dining and Family Area
- Family Room with French Doors Leading onto Conservatory
- Four Well Proportioned Bedrooms, One of Which is on the Ground Floor
- Ground Floor Wet Room
- First Floor Bathroom with Four Piece Suite to Include Bath and Separate Shower
- Oil Fired Central Heating
- uPVC Double Glazed Windows
- Pressurised Water System
- Rear Garden with Extensive Paved Patio Area

### Outside

- Driveway and forecourt with parking leading to detached garage.
- Detached Garage 16'10" x 8'10".
- Rear garden with extensive paved patio areas and uPVC oil tank.