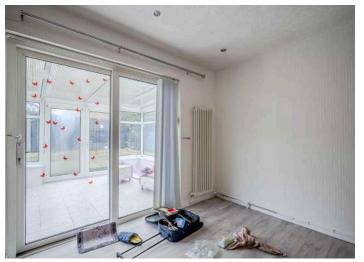

### Ground Floor

- Open Plan Kitchen With Casual Dining And Family Area 20'6" X 14'2"
- Living Room 19'2" X 11'6"
- Rear Hallway
- Family Room 11'7" X 9'6"
- Conservatory 10'3" X 9'2"
- Bedroom Four 10'2" X 8'11"
- Wet Room