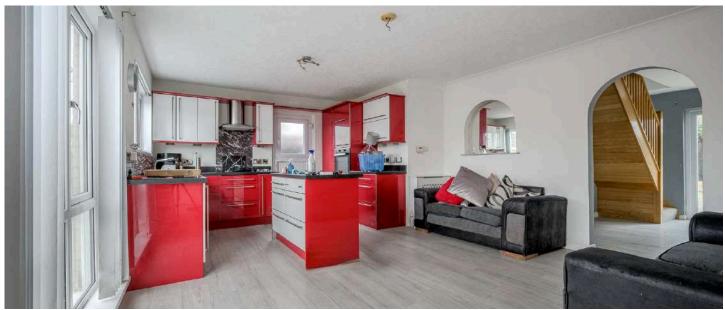

### Ground Floor

- Open Plan Kitchen With Casual Dining And Family Area 20'6" X 14'2"
- Living Room 19'2" X 11'6"
- Rear Hallway
- Family Room 11'7" X 9'6"
- Conservatory 10'3" X 9'2"
- Bedroom Four 10'2" X 8'11"
- Wet Room