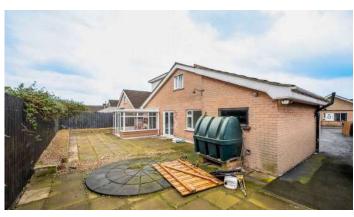

### Outside

- Driveway and forecourt with parking leading to detached garage.
- Detached Garage 16'10" x 8'10".
- Rear garden with extensive paved patio areas and uPVC oil tank.