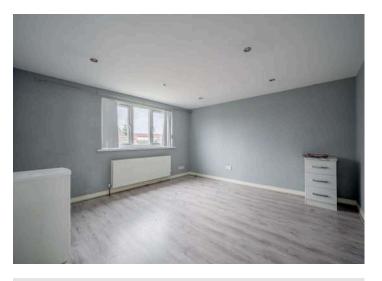

# First Floor

- Bedroom One 11'10" X 11'6"
- Bedroom Two 12' X 9'1"
- Bedroom Three 12'2" X 7'2"
- Bathroom