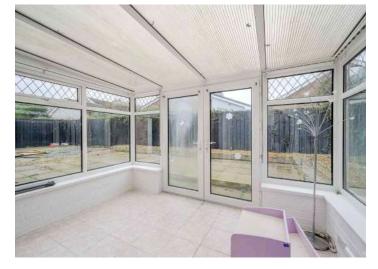

### Ground Floor

- Open Plan Kitchen With Casual Dining And Family Area 20'6" X 14'2"
- Living Room 19'2" X 11'6"
- Rear Hallway
- Family Room 11'7" X 9'6"
- Conservatory 10'3" X 9'2"
- Bedroom Four 10'2" X 8'11"
- Wet Room