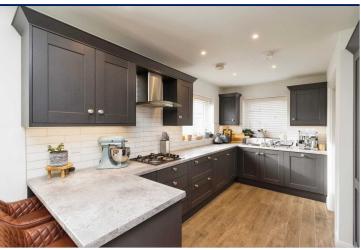

#### Kitchen/ Dining Area

27'10" x 9'6" (8.48m x 2.9m) Luxury fitted range of high and low level units, laminate work tops, built-in gas hob and electric oven, breakfast bar, tiled flooring, integrated dishwasher.