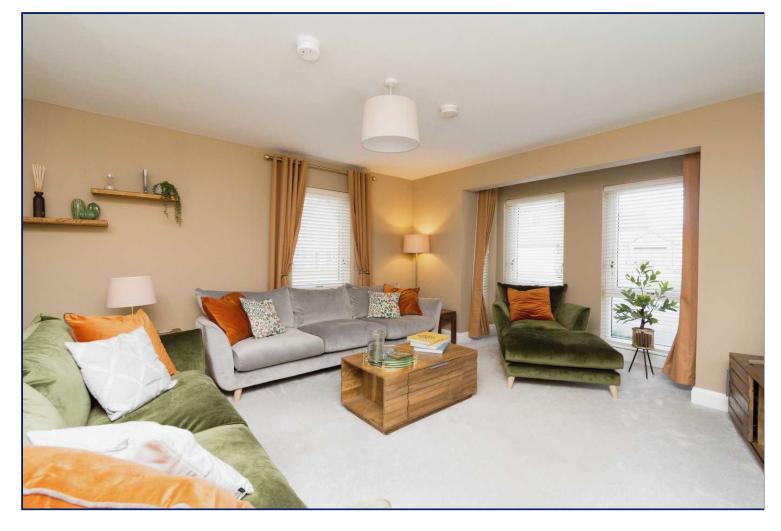

## WC

Low level WC, wash hand basin, vanity unit.

Built-in robe area Tiled flooring

Living Room 17'3" x 14'8" (5.26m x 4.47m) Feature bay window.