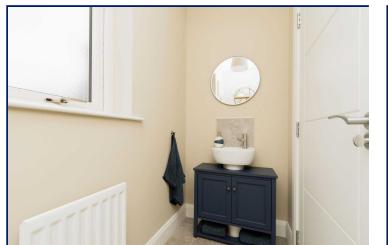

## WC

Low level WC, wash hand basin, vanity unit.

Built-in robe area Tiled flooring

Living Room 17'3" x 14'8" (5.26m x 4.47m) Feature bay window.