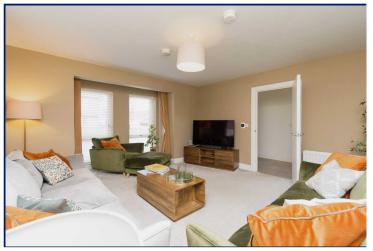

## WC

Low level WC, wash hand basin, vanity unit.

Built-in robe area Tiled flooring

Living Room 17'3" x 14'8" (5.26m x 4.47m) Feature bay window.