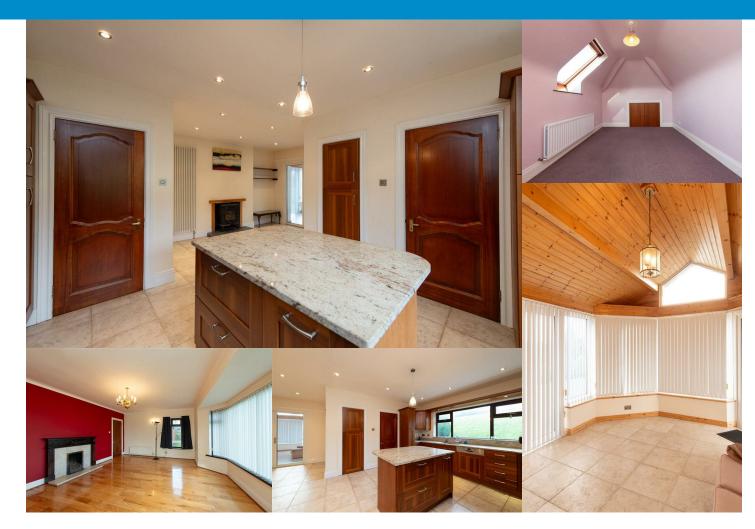

#### **ACCOMADATION**

Boasting flexible accommodation over two floors, this home comprises to the ground floor, integral porch, bright entrance hall, lounge with open fire, family room, kitchen which can also be accessed from the family room. The kitchen benefits from a range of high and low level units, with integrated dishwasher and fridge freezer, integrated oven with gas hob, centre island and finished with granite worktops and backsplash. From the kitchen you can access the utility room, linen closet and Sunroom with double aspect doors to the garden. Leading back into the hall on the ground floor there are three sizeable bedrooms, two benefiting from ensuite/wet room facilities, bathroom and cloakroom. The first floor accommodation boasts open middle landing, store room and two further bedrooms with storage, one which has ensuite facilities.