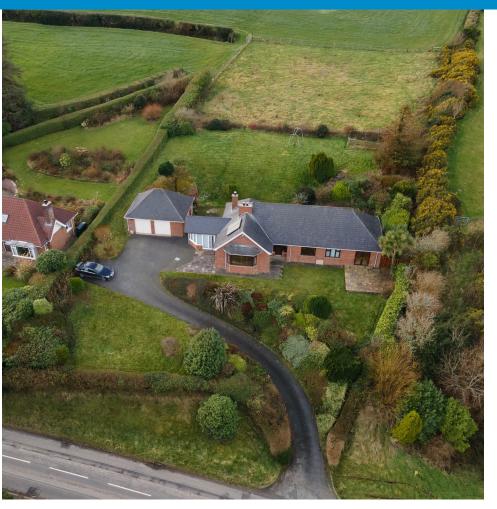

## 51 Spa Road

Spa, Ballynahinch, BT24 8PT

Located in the sought-after Spa area of Ballynahinch, this charming bungalow presents an exceptional opportunity for those seeking a tranquil lifestyle without sacrificing convenience. Positioned in a prime location, the property boasts elevated views that provide a serene backdrop.

The exterior of the property is equally impressive, with a sweeping driveway that leads to a double garage, providing ample parking and storage space. The gardens, laid in lawn both to the front and rear, offer a delightful outdoor space for recreation or gardening enthusiasts. Additionally, the rear paddock presents a unique opportunity for those interested in keeping animals or simply enjoying the open space.