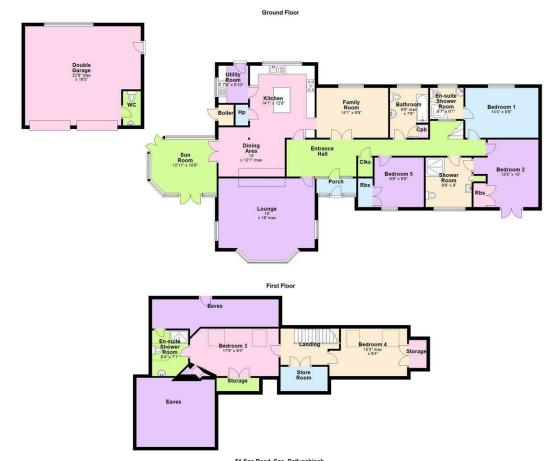

#### **ACCOMADATION**

Boasting flexible accommodation over two floors, this home comprises to the ground floor, integral porch, bright entrance hall, lounge with open fire, family room, kitchen which can also be accessed from the family room. The kitchen benefits from a range of high and low level units, with integrated dishwasher and fridge freezer, integrated oven with gas hob, centre island and finished with granite worktops and backsplash. From the kitchen you can access the utility room, linen closet and Sunroom with double aspect doors to the garden. Leading back into the hall on the ground floor there are three sizeable bedrooms, two benefiting from ensuite/wet room facilities, bathroom and cloakroom. The first floor accommodation boasts open middle landing, store room and two further bedrooms with storage, one which has ensuite facilities.