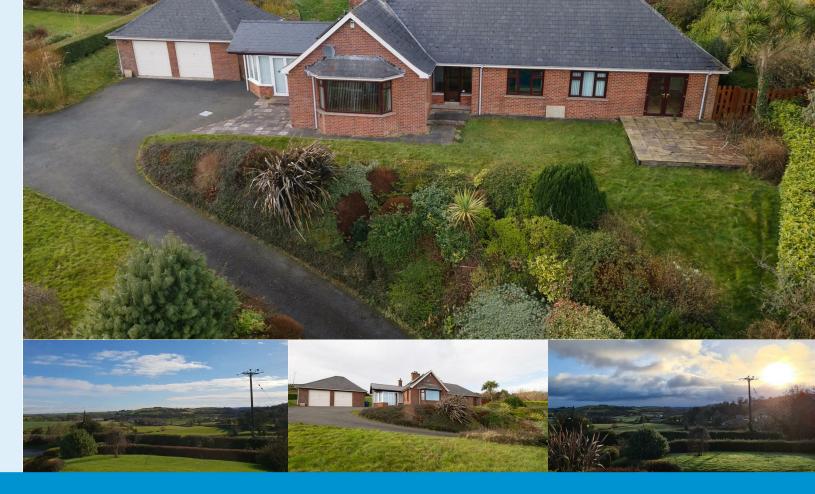

## 51 Spa Road

Spa, Ballynahinch, BT24 8PT

Located in the sought-after Spa area of Ballynahinch, this charming bungalow presents an exceptional opportunity for those seeking a tranquil lifestyle without sacrificing convenience. Positioned in a prime location, the property boasts elevated views that provide a serene backdrop.

The exterior of the property is equally impressive, with a sweeping driveway that leads to a double garage, providing ample parking and storage space. The gardens, laid in lawn both to the front and rear, offer a delightful outdoor space for recreation or gardening enthusiasts. Additionally, the rear paddock presents a unique opportunity for those interested in keeping animals or simply enjoying the open space.