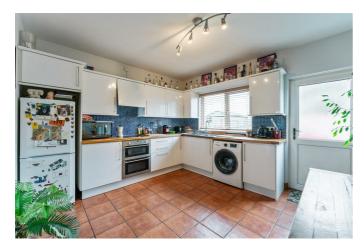

#### **ENTRANCE HALL**

Hardwood front door, solid wood floor.

LIVING ROOM 18'6" x 9'7" (5.65 x 2.94)

Solid wood floor, open fire.

KITCHEN 13'5" x 11'1" (4.1 x 3.4)

Modern range of high and low level units, plumbed for washing machine, integrated double oven, hob, extractor fan, plumbed

for washing machine, stainless steel sink unit with mixer tap, ceramic tiled floor.

**STORAGE**Storage under stairs.

ON THE FIRST FLOOR

**BEDROOM ONE 13'5" x 11'1" (4.1 x 3.4)** 

**BEDROOM TWO 13'5" x 8'2" (4.1 x 2.5)** 