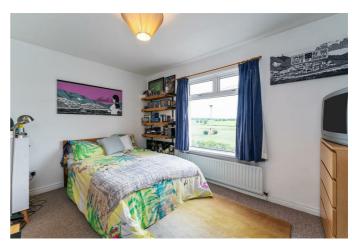

for washing machine, stainless steel sink unit with mixer tap, ceramic tiled floor.

**STORAGE**Storage under stairs.

ON THE FIRST FLOOR

**BEDROOM ONE 13'5" x 11'1" (4.1 x 3.4)** 

**BEDROOM TWO 13'5" x 8'2" (4.1 x 2.5)** 

Sliding robes. Laminate wood floor.