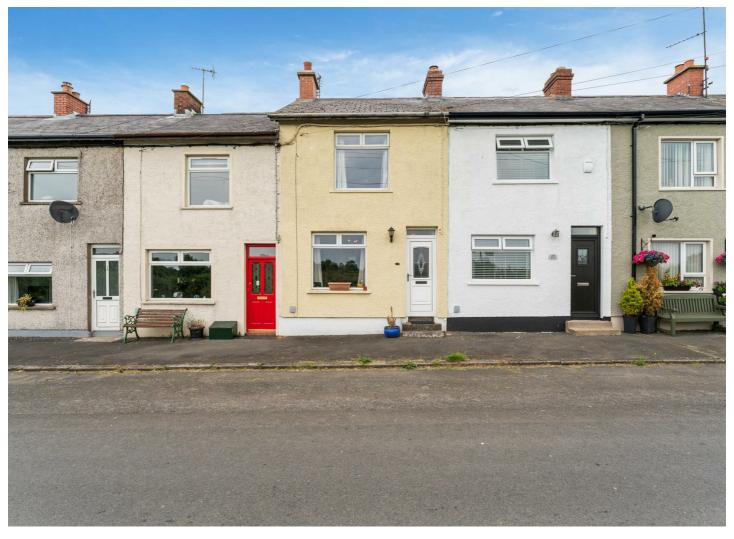

## 16 Hilden View, Lisburn, BT27 5SF

# Price Guide £135.000

This attractive mid terrace property is situated in a popular semi rural location in Lambeg. Bright and spacious throughout the accommodation comprises spacious lounge, kitchen with dining, two good sized bedrooms and bathroom suite. Further benefits include oil fired central heating and PVC double glazed windows. There is also a private garden to rear. Conveniently located within easy reach to both Belfast & Lisburn City Centres the property is close to a host of amenities and excellent transport links.

- · Well Presented Terraced Home
- · Modern Kitchen With Dining Area
- · Bathroom Suite With Bath & Shower
- Beautiful Views Of The Surrounding Countryside
- · An Ideal First Time Buy

- Spacious Living Room With Open Firew
- Two Good Sized Bedrooms
- · Enclosed Rear Garden In Lawn
- Oil Fired Central Heating / PVC Double Glazed
- · Viewing Recommended