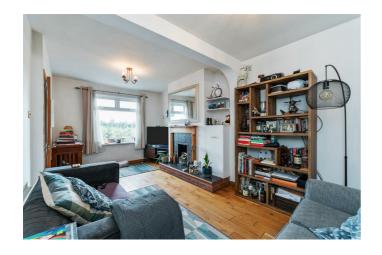

#### **ENTRANCE HALL**

Hardwood front door, solid wood floor.

LIVING ROOM 18'6" x 9'7" (5.65 x 2.94)

Solid wood floor, open fire.

KITCHEN 13'5" x 11'1" (4.1 x 3.4)

Modern range of high and low level units, plumbed for washing machine, integrated double oven, hob, extractor fan, plumbed