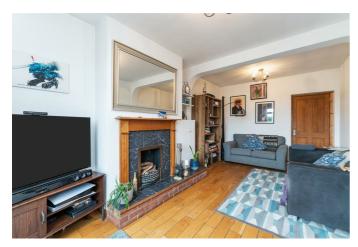

#### **ENTRANCE HALL**

Hardwood front door, solid wood floor.

LIVING ROOM 18'6" x 9'7" (5.65 x 2.94)

Solid wood floor, open fire.

KITCHEN 13'5" x 11'1" (4.1 x 3.4)

Modern range of high and low level units, plumbed for washing machine, integrated double oven, hob, extractor fan, plumbed