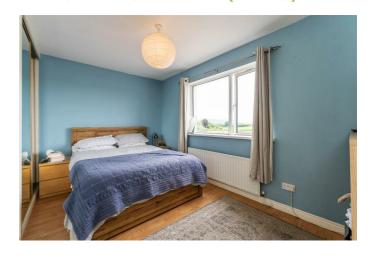

for washing machine, stainless steel sink unit with mixer tap, ceramic tiled floor.

**STORAGE**Storage under stairs.

ON THE FIRST FLOOR

**BEDROOM ONE 13'5" x 11'1" (4.1 x 3.4)** 

**BEDROOM TWO 13'5" x 8'2" (4.1 x 2.5)** 

Sliding robes. Laminate wood floor.