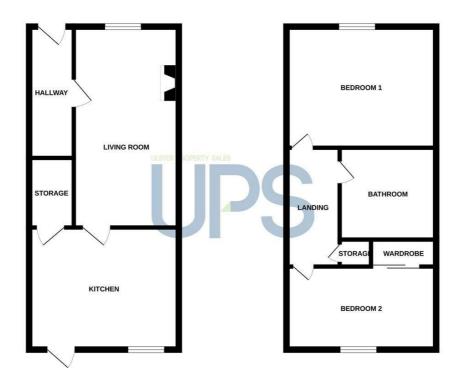

#### THE ACCOMMODATION COMPRISES

#### ON THE GROUND FLOOR

#### **ENTRANCE HALL**

Hardwood front door, solid wood floor.

LIVING ROOM 18'6" x 9'7" (5.65 x 2.94)

Solid wood floor, open fire.

KITCHEN 13'5" x 11'1" (4.1 x 3.4)

Modern range of high and low level units, plumbed for washing machine, integrated double oven, hob, extractor fan, plumbed

for washing machine, stainless steel sink unit with mixer tap, ceramic tiled floor.

**STORAGE**Storage under stairs.

ON THE FIRST FLOOR

**BEDROOM ONE 13'5" x 11'1" (4.1 x 3.4)** 

**BEDROOM TWO 13'5" x 8'2" (4.1 x 2.5)** 

Sliding robes. Laminate wood floor.

## **BATHROOM**

Low flush W.C, pedestal wash hand basin, bath, shower, ceramic tiled floor.

Enclosed rear garden.

GROUND FLOOR 1ST FLOOR