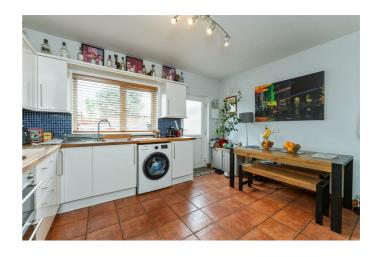

#### **ENTRANCE HALL**

Hardwood front door, solid wood floor.

LIVING ROOM 18'6" x 9'7" (5.65 x 2.94)

Solid wood floor, open fire.

KITCHEN 13'5" x 11'1" (4.1 x 3.4)

Modern range of high and low level units, plumbed for washing machine, integrated double oven, hob, extractor fan, plumbed

for washing machine, stainless steel sink unit with mixer tap, ceramic tiled floor.

**STORAGE**Storage under stairs.

ON THE FIRST FLOOR

**BEDROOM ONE 13'5" x 11'1" (4.1 x 3.4)** 

**BEDROOM TWO 13'5" x 8'2" (4.1 x 2.5)** 