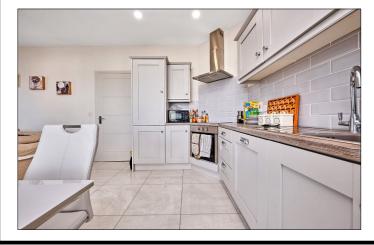

### **Open Plan Lounge/Kitchen/Dining Area:** 19'4 x 12'9

With single drainer stainless steel sink unit, high and low level built in units with tiling between, integrated fridge freezer, ceramic hob, integrated oven and stainless steel extractor fan above, integrated dishwasher, cupboard housing gas boiler, saucepan drawers, recessed lighting, Porcelain tiled floor and sliding patio doors leading to balconette.