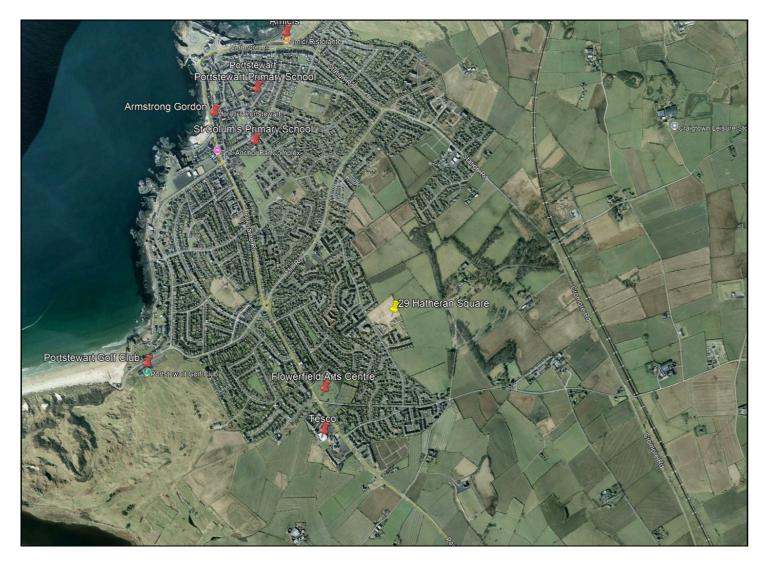

Approaching Portstewart on the Coleraine Road, take your first right after Tesco onto the Agherton Road. Take your third left onto Lissadell Avenue and the Hatherans development will be your fourth right.