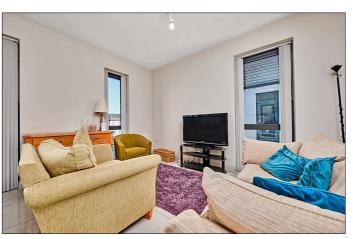

### **Open Plan Lounge/Kitchen/Dining Area:** 19'4 x 12'9

With single drainer stainless steel sink unit, high and low level built in units with tiling between, integrated fridge freezer, ceramic hob, integrated oven and stainless steel extractor fan above, integrated dishwasher, cupboard housing gas boiler, saucepan drawers, recessed lighting, Porcelain tiled floor and sliding patio doors leading to balconette.