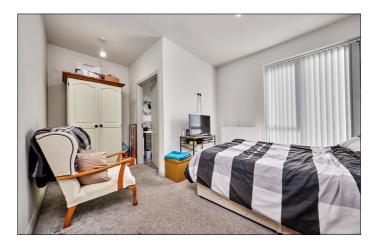

Bedroom 1:

15'5 x 11'7

**Ensuite** off with w.c., wash hand basin with tiled splashback and storage below, fully tiled walk in shower cubicle with mains rainfall shower, recessed lighting, extractor fan and tiled floor.

Bedroom 2:

11'7 x 8'7