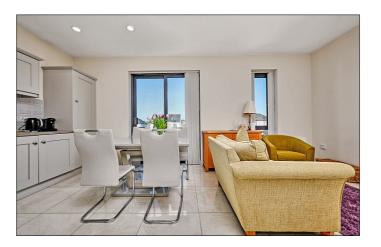

### **Open Plan Lounge/Kitchen/Dining Area:** 19'4 x 12'9

With single drainer stainless steel sink unit, high and low level built in units with tiling between, integrated fridge freezer, ceramic hob, integrated oven and stainless steel extractor fan above, integrated dishwasher, cupboard housing gas boiler, saucepan drawers, recessed lighting, Porcelain tiled floor and sliding patio doors leading to balconette.