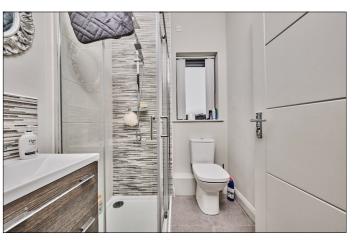

Bedroom 1:

15'5 x 11'7

**Ensuite** off with w.c., wash hand basin with tiled splashback and storage below, fully tiled walk in shower cubicle with mains rainfall shower, recessed lighting, extractor fan and tiled floor.