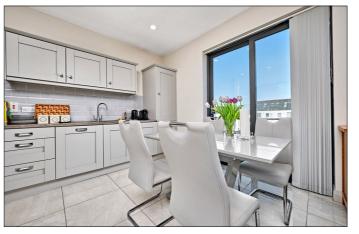

### **Open Plan Lounge/Kitchen/Dining Area:** 19'4 x 12'9

With single drainer stainless steel sink unit, high and low level built in units with tiling between, integrated fridge freezer, ceramic hob, integrated oven and stainless steel extractor fan above, integrated dishwasher, cupboard housing gas boiler, saucepan drawers, recessed lighting, Porcelain tiled floor and sliding patio doors leading to balconette.