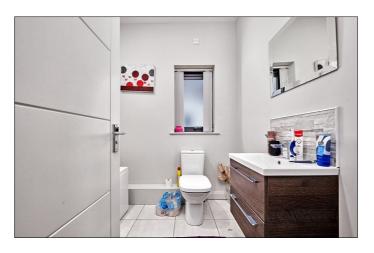

### Bathroom:

With white suite comprising w.c., wash hand basin with tiled splashback and storage below, mains shower over bath with tiled surround, heated towel rail, recessed lighting, extractor fan and tiled floor.