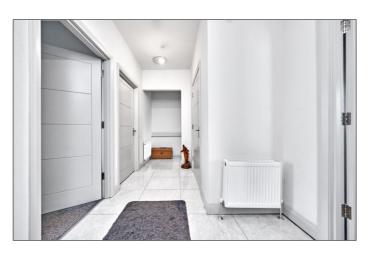

### **Entrance Hall:**

7'4 wide with storage cupboard and Porcelain tiled floor.