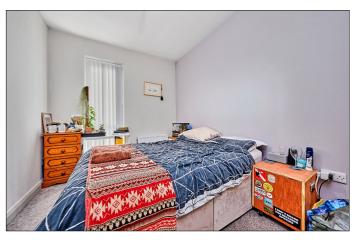

Bedroom 1:

15'5 x 11'7

**Ensuite** off with w.c., wash hand basin with tiled splashback and storage below, fully tiled walk in shower cubicle with mains rainfall shower, recessed lighting, extractor fan and tiled floor.

Bedroom 2:

11'7 x 8'7