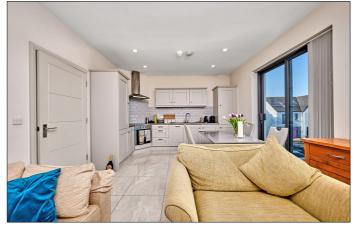

### **Open Plan Lounge/Kitchen/Dining Area:** 19'4 x 12'9

With single drainer stainless steel sink unit, high and low level built in units with tiling between, integrated fridge freezer, ceramic hob, integrated oven and stainless steel extractor fan above, integrated dishwasher, cupboard housing gas boiler, saucepan drawers, recessed lighting, Porcelain tiled floor and sliding patio doors leading to balconette.