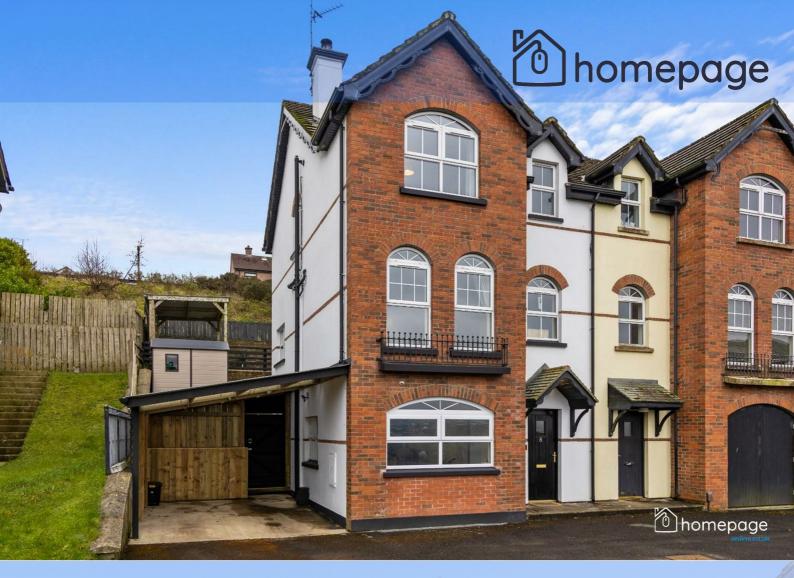

## 8 Foxhill, Waterside, Derry / Londonderry, BT47 2TN

Homepage are delighted to present this three bedroom family home, conveniently located in a highly sought after residential location.

This beautiful semi-detached property is presented in an exceptionally high standard throughout with a spacious entrance hall, access to garage and W.C. on the ground floor. The first floor comprises large lounge area with wood burning stove, spacious kitchen/dining area and utility room. The second floor comprises of three bedrooms with master ensuite and a family bathroom.

Positioned on a generous plot, this property further benefits from a large driveway with a carport to the side, and recently landscaped garden space to the rear.

Offering excellent living accommodation and exceptional condition internally, this beautiful family home will appeal to a wide range of buyers.

LARGE FAMILY HOME

3 BEDROOM SEMI DETACHED

MASTER ENSUITE

**3 BATHROOMS** 

STUNNING INTERNAL

**FINISHES** 

MAINS GAS HEATING

GARAGE WITH CAR PORT