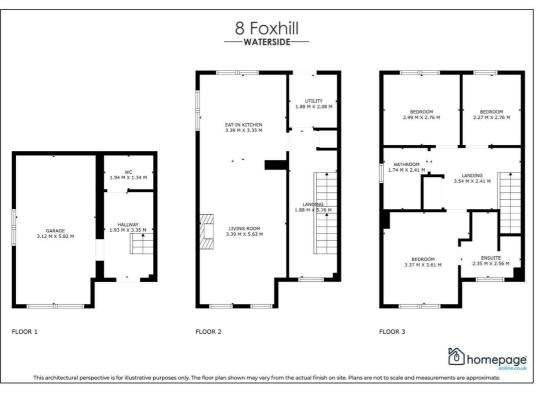

## 8 Foxhill, Waterside, Derry / Londonderry, BT47 2TN

Homepage are delighted to present this three bedroom family home, conveniently located in a highly sought after residential location.

This beautiful semi-detached property is presented in an exceptionally high standard throughout with a spacious entrance hall, access to garage and W.C. on the ground floor. The first floor comprises large lounge area with wood burning stove, spacious kitchen/dining area and utility room. The second floor comprises of three bedrooms with master ensuite and a family bathroom.

LARGE FAMILY HOME

3 BEDROOM SEMI DETACHED

MASTER ENSUITE

**3 BATHROOMS** 

STUNNING INTERNAL

**FINISHES** 

MAINS GAS HEATING

GARAGE WITH CAR PORT