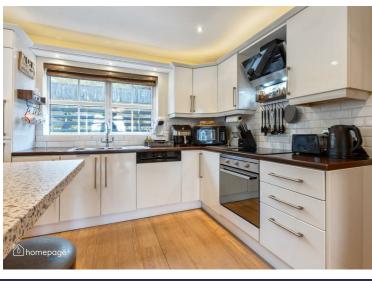

## 8 Foxhill, Waterside, Derry / Londonderry, BT47 2TN

Homepage are delighted to present this three bedroom family home, conveniently located in a highly sought after residential location.

This beautiful semi-detached property is presented in an exceptionally high standard throughout with a spacious entrance hall, access to garage and W.C. on the ground floor. The first floor comprises large lounge area with wood burning stove, spacious kitchen/dining area and utility room. The second floor comprises of three bedrooms with master ensuite and a family bathroom.