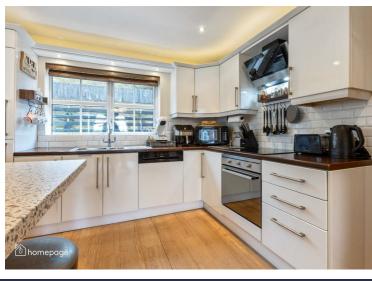

## 8 Foxhill, Waterside, Derry / Londonderry, BT47 2TN

3

2

Homepage are delighted to present this three bedroom family home, conveniently located in a highly sought after residential location.

This beautiful semi-detached property is presented in an exceptionally high standard throughout with a spacious entrance hall, access to garage and W.C. on the ground floor. The first floor comprises large lounge area with wood burning stove, spacious kitchen/dining area and utility room. The second floor comprises of three bedrooms with master ensuite and a family bathroom.

LARGE FAMILY HOME

3 BEDROOM SEMI DETACHED

MASTER ENSUITE

3 BATHROOMS

STUNNING INTERNAL

**FINISHES** 

MAINS GAS HEATING

GARAGE WITH CAR PORT