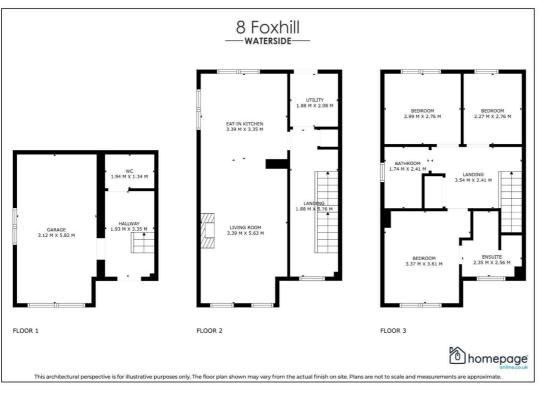

## 8 Foxhill, Waterside, Derry / Londonderry, BT47 2TN

3

2

Homepage are delighted to present this three bedroom family home, conveniently located in a highly sought after residential location.

This beautiful semi-detached property is presented in an exceptionally high standard throughout with a spacious entrance hall, access to garage and W.C. on the ground floor. The first floor comprises large lounge area with wood burning stove, spacious kitchen/dining area and utility room. The second floor comprises of three bedrooms with master ensuite and a family bathroom.