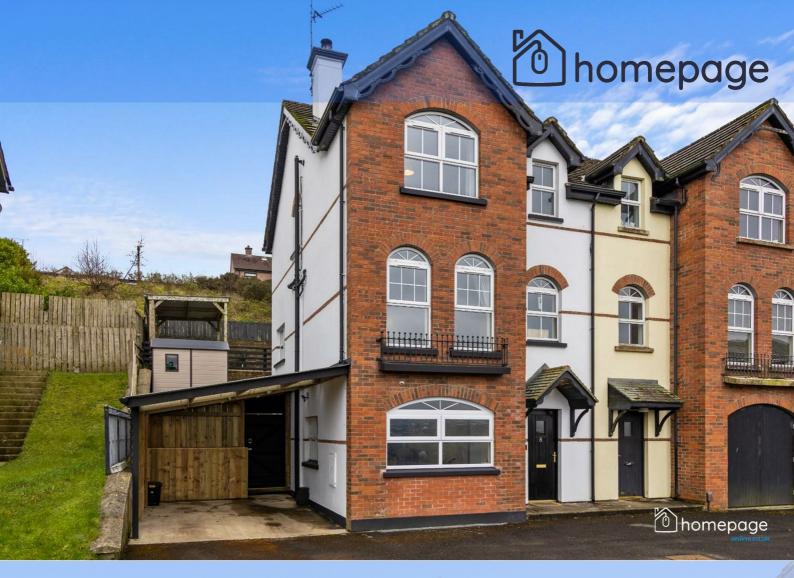

## 8 Foxhill, Waterside, Derry / Londonderry, BT47 2TN

3

2

Homepage are delighted to present this three bedroom family home, conveniently located in a highly sought after residential location.

This beautiful semi-detached property is presented in an exceptionally high standard throughout with a spacious entrance hall, access to garage and W.C. on the ground floor. The first floor comprises large lounge area with wood burning stove, spacious kitchen/dining area and utility room. The second floor comprises of three bedrooms with master ensuite and a family bathroom.

Positioned on a generous plot, this property further benefits from a large driveway with a carport to the side, and recently landscaped garden space to the rear.

Offering excellent living accommodation and exceptional condition internally, this beautiful family home will appeal to a wide range of buyers.

LARGE FAMILY HOME

3 BEDROOM SEMI DETACHED

MASTER ENSUITE

3 BATHROOMS

STUNNING INTERNAL

**FINISHES** 

MAINS GAS HEATING

GARAGE WITH CAR PORT

SHOWCASE REAR GARDEN

SOUGHT AFTER LOCATION

Offers Over Offers over £179,950

These particulars, whilst believed to be accurate are set out as a general outline only for guidance and do not constitute any part of an offer or contract. Intending purchasers should not rely on them as statements of representation of fact, but must satisfy themselves by inspection or otherwise as to their accuracy. No person in this firms employment has the authority to make or give any representation or warranty in respect of the property.